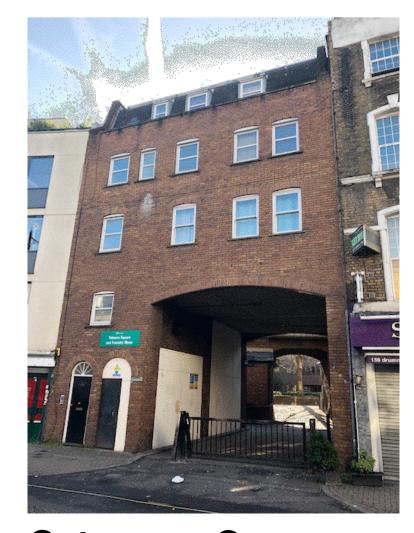

Gateway - D.

View from Hampstead Road showing pedestrian access.

NOTES:

DO NOT SCALE
FROM DRAWINGS.
REFER TO DIMENSIONED
MEASUREMENTS ONLY.

REV.NOTES: