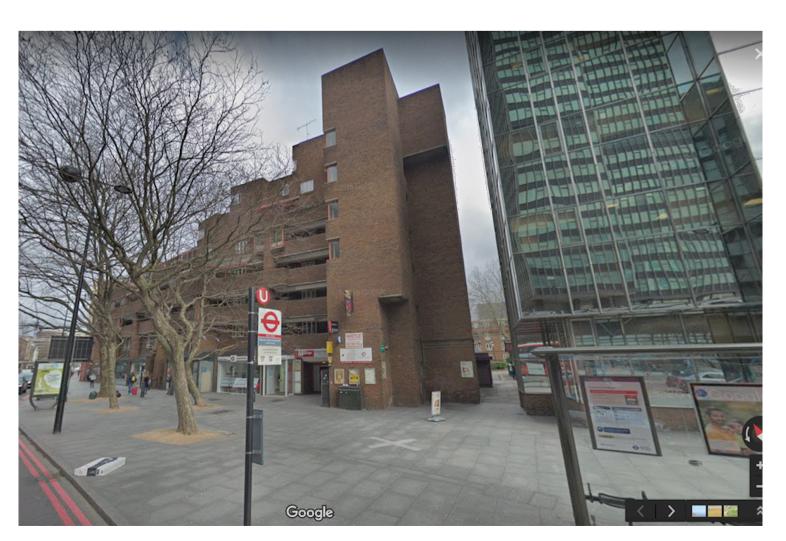

Gateway - A.
View from North Gower Street showing vehicular & pedestrian access.

View from North Gower Street showing pedestrian access.

Gateway - B.

Tolmer's Square Estate. Section E-E. 1:500.

Gateway - C.
View from Drummond Street showing vehicular & pedestrian access.

Gateway - D.

View from Hampstead Road showing pedestrian access.

NOTES:

DO NOT SCALE
FROM DRAWINGS.
REFER TO DIMENSIONED
MEASUREMENTS ONLY.

REV.NOTES: