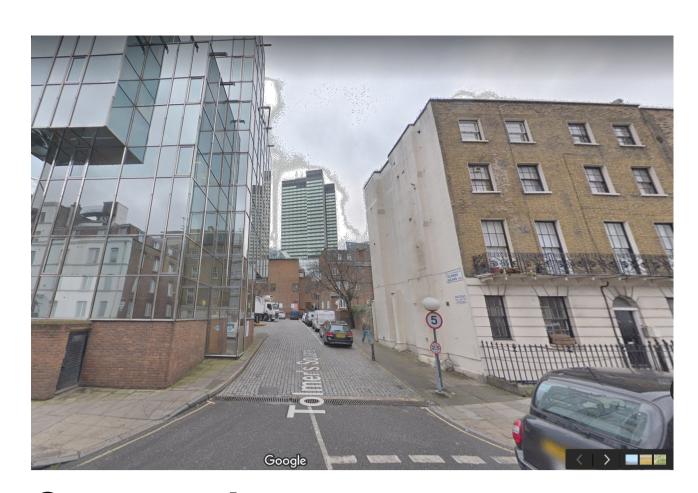

Gateway - A.
View from North Gower Street showing vehicular & pedestrian access.

View from North Gower Street showing pedestrian access.

Gateway - B.

Tolmer's Square Estate. Section E-E. 1:500.

Gateway - C.
View from Drummond Street showing vehicular & pedestrian access.