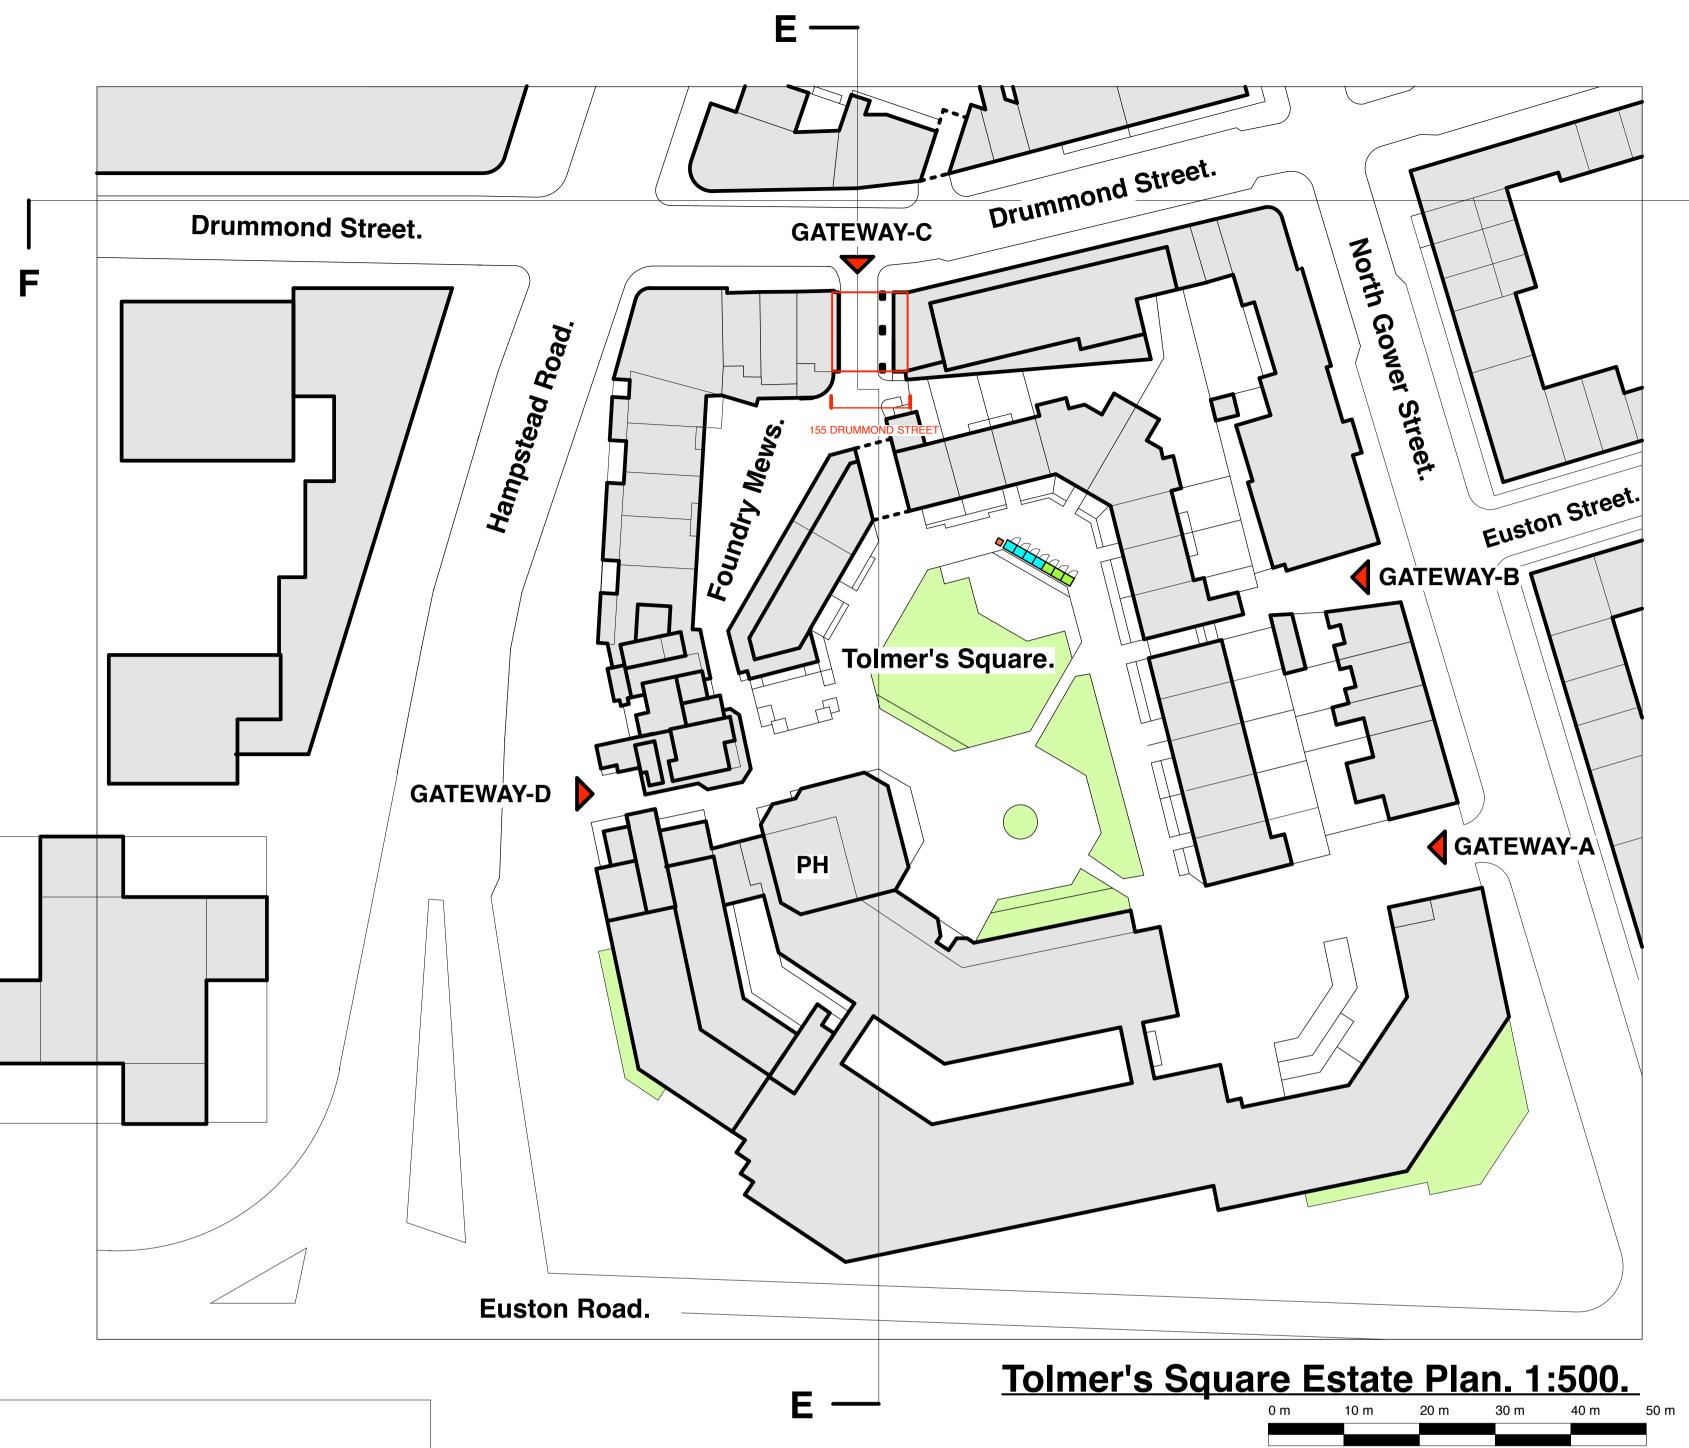

Gateway - A.
View from North Gower Street showing vehicular & pedestrian access.

View from North Gower Street showing pedestrian access.

Gateway - B.

Tolmer's Square Estate. Section E-E. 1:500.

Gateway - C.
View from Drummond Street showing vehicular & pedestrian access.

Gateway - D.

View from Hampstead Road showing pedestrian access.

NOTES:

DO NOT SCALE
FROM DRAWINGS.
REFER TO DIMENSIONED
MEASUREMENTS ONLY.

REV.NOTES: