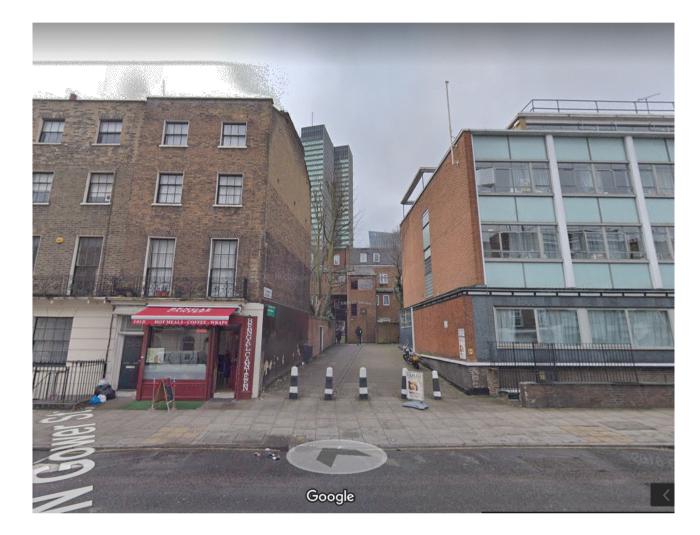

Gateway - A.
View from North Gower Street showing vehicular & pedestrian access.

View from North Gower Street showing pedestrian access.

Gateway - B.

Tolmer's Square Estate. Section E-E. 1:500.

Gateway - C.
View from Drummond Street showing vehicular & pedestrian access.