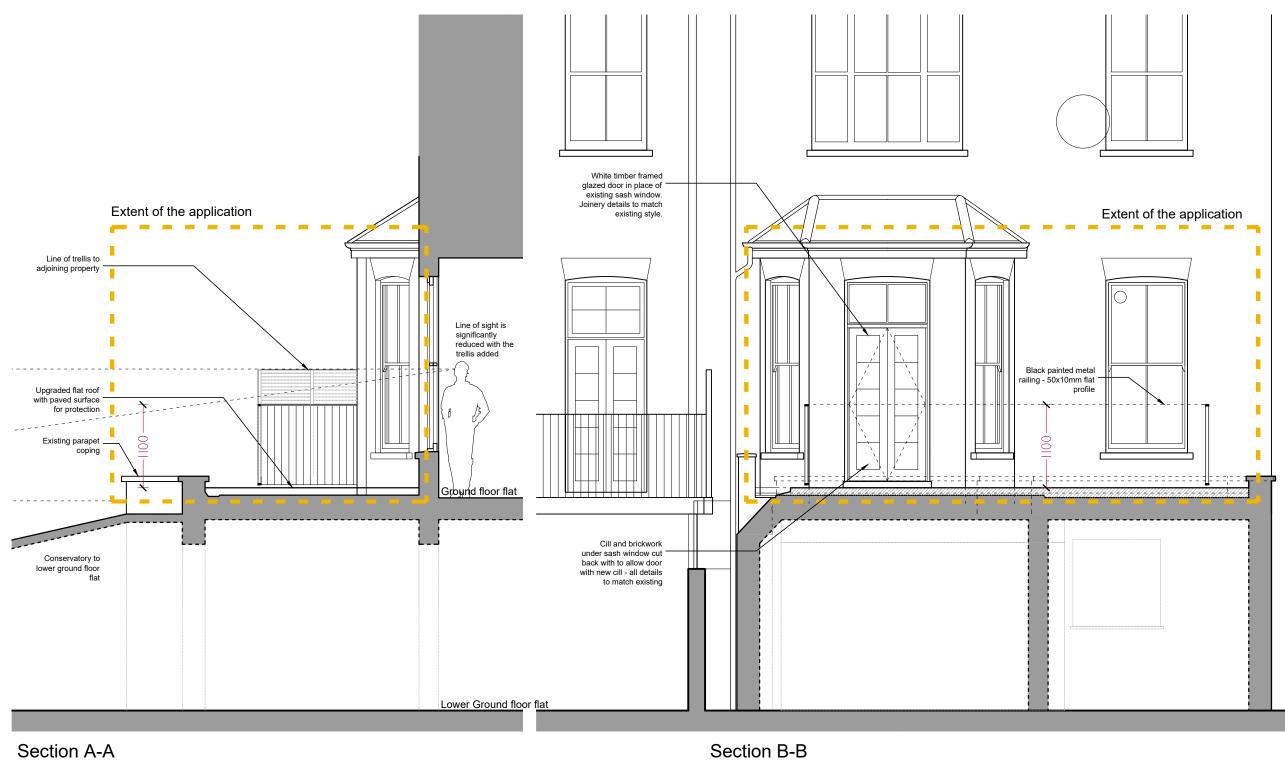

16/07/19 A - Terrace reduced in size REVISION DATE Evelegh Desigr ns 38 Northwood Road London, N6 5TP rupert@eveleghdesigns.co.uk jocelyn@eveleghdesigns.co.uk tel 07722 830254 project 26 ADAMSON ROAD <sup>no</sup> 19/12 London NW3 drawing PROPOSED SECTIONS GA 03 /A scale date 1:100@A3 20.05.19 checked JLE drawn RE

**PLANNING** 

SCALE - metres

| Des                                                 |                             |  |
|-----------------------------------------------------|-----------------------------|--|
| k<br>uk                                             |                             |  |
| <sup>project</sup><br>26 ADAMSON ROAD<br>London NW3 |                             |  |
| drawing<br>PROPOSED PART SECTIONS                   |                             |  |
| drawn<br>RE                                         | checked<br>JLE              |  |
|                                                     | k<br>uk<br>ECTIONS<br>drawn |  |