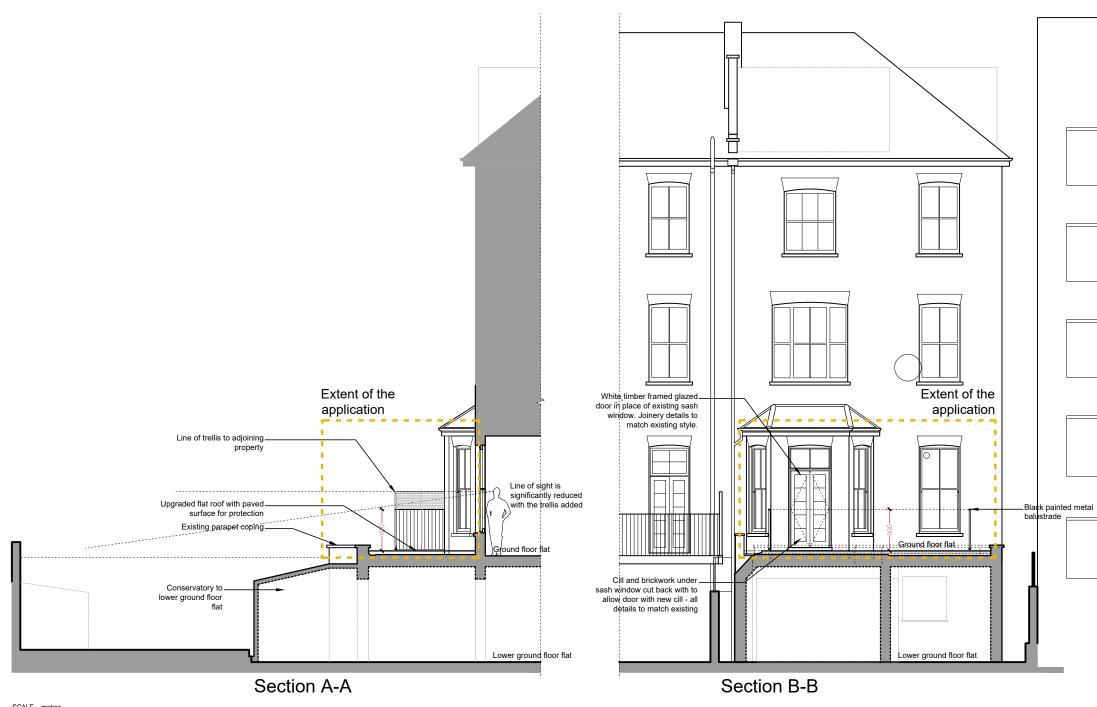

## NOTE

THIS DRAWING IS TO BE READ IN CONJUNCTION WITH ALL OTHER RELEVANT DRAWINGS AND SPECIFICATIONS

THIS DRAWING HAS BEEN PREPARED FOR IDENTIFICATION PURPOSES ONLY, VERIFICATION OF DRAWN INFORMATION TO BE CARRIED OUT BY CONTRACTOR PRIOR TO OTHER USE. ALL DUMENSIONS TO BE CHECKED ON SITE, AND SUCH DIMENSIONS TO BE THE CONTRACTORS RESPONSIBILITY. DRAWING ERRORS AND OMISSIONS TO BE REPORTED TO THE CONTRACT ADMINISTRATOR.

16/07/19 A - Terrace reduced in size REVISION DATE Evelegh Desigr ns 38 Northwood Road London, N6 5TP rupert@eveleghdesigns.co.uk jocelyn@eveleghdesigns.co.uk tel 07722 830254 project 26 ADAMSON ROAD <sup>no</sup> 19/12 London NW3 drawing PROPOSED SECTIONS GA 03 /A scale date 1:100@A3 20.05.19 checked JLE drawn RE