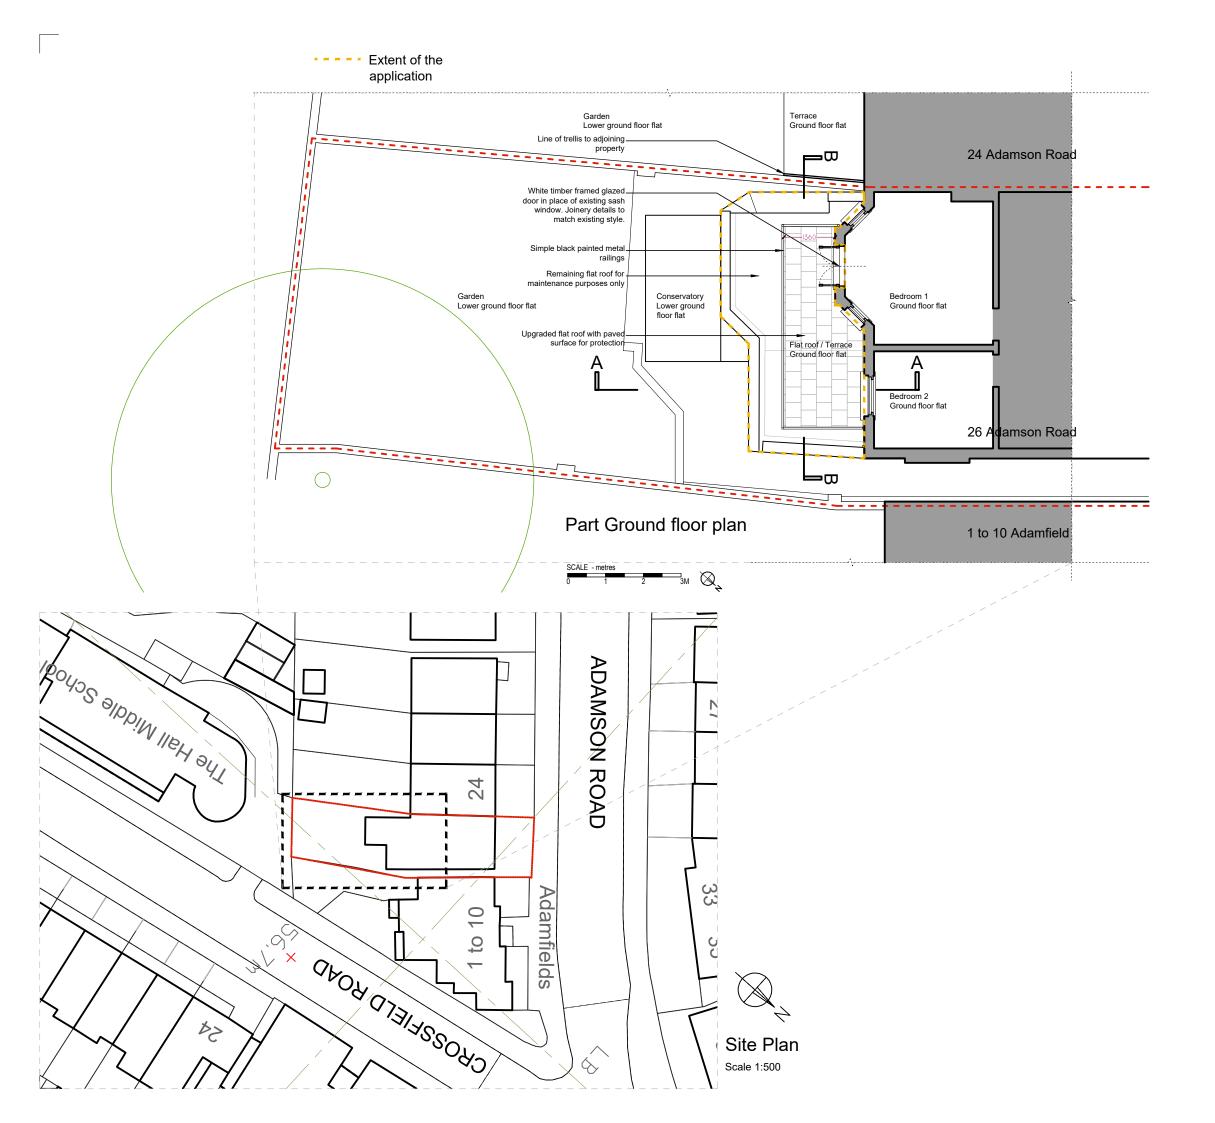

## NOTE

THIS DRAWING IS TO BE READ IN CONJUNCTION WITH ALL OTHER RELEVANT DRAWINGS AND SPECIFICATIONS

THIS DRAWING HAS BEEN PREPARED FOR IDENTIFICATION PURPOSES ONLY, VERIFICATION OF DRAWN INFORMATION TO BE CARRIED OUT BY CONTRACTOR PRIOR TO OTHER USE. ALL DIMENSIONS TO BE CHECKED ON SITE, AND SUCH DIMENSIONS TO BE THE CONTRACTORS RESPONSIBILITY. DRAWING ERRORS AND OMISSIONS TO BE REPORTED TO THE CONTRACT ADMINISTRATOR.

| REVISION                                           |                  |             | DATE                   |  |
|----------------------------------------------------|------------------|-------------|------------------------|--|
| Evelegh Designs                                    |                  |             |                        |  |
| 38 Northwood<br>London, N6 5T                      |                  |             |                        |  |
| rupert@evelegh<br>jocelyn@eveleg<br>tel 07722 8302 | hdesigns.co.     |             |                        |  |
| <sup>project</sup><br>26 ADAMS<br>London NW        |                  |             | <sup>no</sup><br>19/12 |  |
| drawing<br>PROPOSEI<br>FLOOR PLA                   |                  | ROUND       | GA 01 /A               |  |
| <sup>scale</sup><br>1:100@A3                       | date<br>20.05.19 | drawn<br>RE | checked<br>JLE         |  |

16/07/19

A - Terrace reduced in size