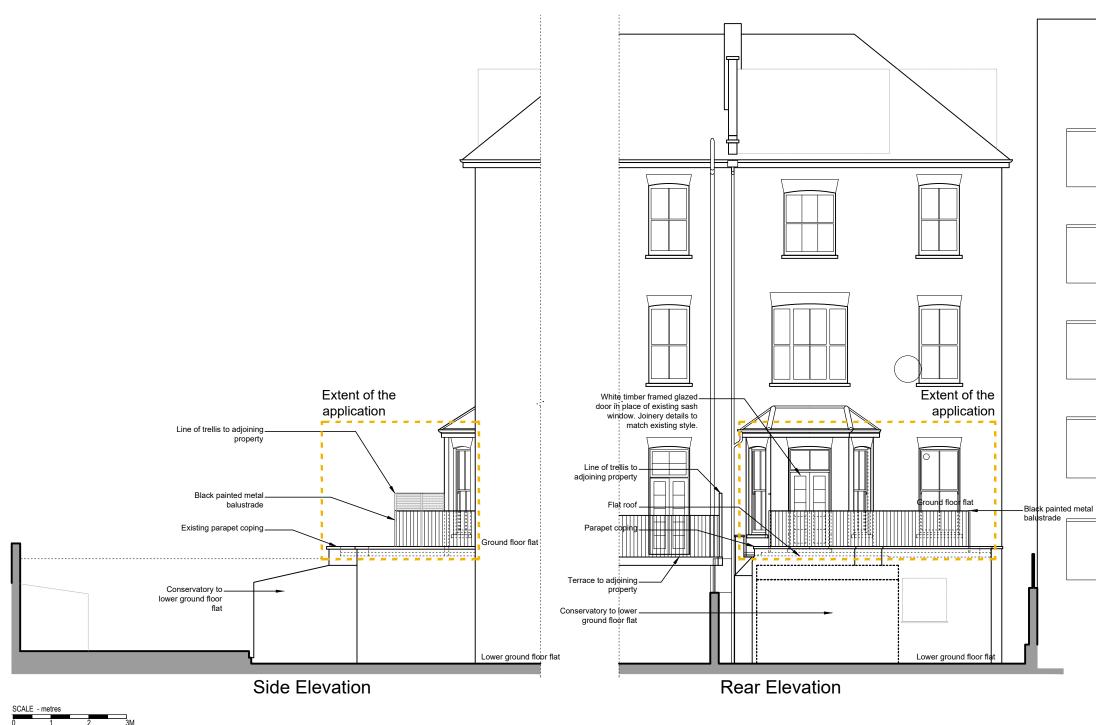

## NOTE

THIS DRAWING IS TO BE READ IN CONJUNCTION WITH ALL OTHER RELEVANT DRAWINGS AND SPECIFICATIONS

THIS DRAWING HAS BEEN PREPARED FOR IDENTIFICATION PURPOSES ONLY, VERIFICATION OF DRAWN INFORMATION TO BE CARRIED OUT BY CONTRACTOR PRIOR TO OTHER USE. ALL DUMENSIONS TO BE CHECKED DO NO SITE, AND SUCH DIMENSIONS TO BE THE CONTRACTORS RESPONSIBILITY. DRAWING ERRORS AND OMISSIONS TO BE REPORTED TO THE CONTRACT ADMINISTRATOR.

REVISION DATE **Evelegh** Desigr **IS** 38 Northwood Road London, N6 5TP rupert@eveleghdesigns.co.uk jocelyn@eveleghdesigns.co.uk tel 07722 830254 project 26 ADAMSON ROAD <sup>no</sup> 19/12 London NW3 drawing PROPOSED REAR AND SIDE ELEVATIONS GA 02 /A

16/07/19

checked JLE scale date 1:100@A3 20.05.19 drawn RE

A - Terrace reduced in size