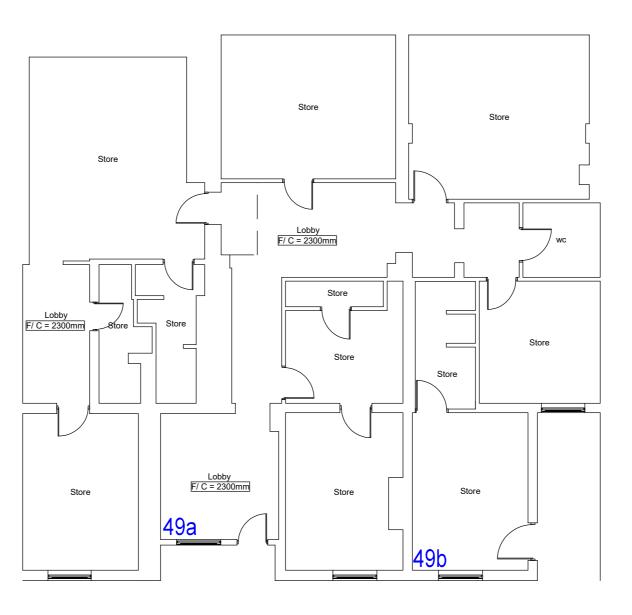

Metres

|     | 5 |  |  | 0 | 1 | 2 | 3 | 4 | 5 |  | 1 | 0 |
|-----|---|--|--|---|---|---|---|---|---|--|---|---|
| ſ   |   |  |  |   |   | 1 |   |   |   |  |   | _ |
| - 1 |   |  |  |   |   |   |   |   |   |  |   | • |
|     |   |  |  |   |   |   |   |   |   |  |   | п |
| _   |   |  |  |   |   |   |   |   |   |  |   | _ |

SCALE 1: 100



**EXISTING LOWER GROUND FLOOR LAYOUT** Scale 1:100

## REV/NOTES:

Where building to the boundaries the adjacent owner is to be informed under the terms of the Party Wall Act 1996 and its provisions followed. Where building over boundaries the adjacent owner is to be served notice under section 65 of the Town & Country Planning Act 1990.

©This drawing and the works depicted are the copyright of ASB Property Consultants LTD and may not be reproduced or amended except by written permission of ASB Property Consultants LTD

| FPA - C | hange of use | e from office | / storage to | 1 x one | bed fla |
|---------|--------------|---------------|--------------|---------|---------|
|---------|--------------|---------------|--------------|---------|---------|

20<sup>th</sup> Feb 2020 Drawn By: G