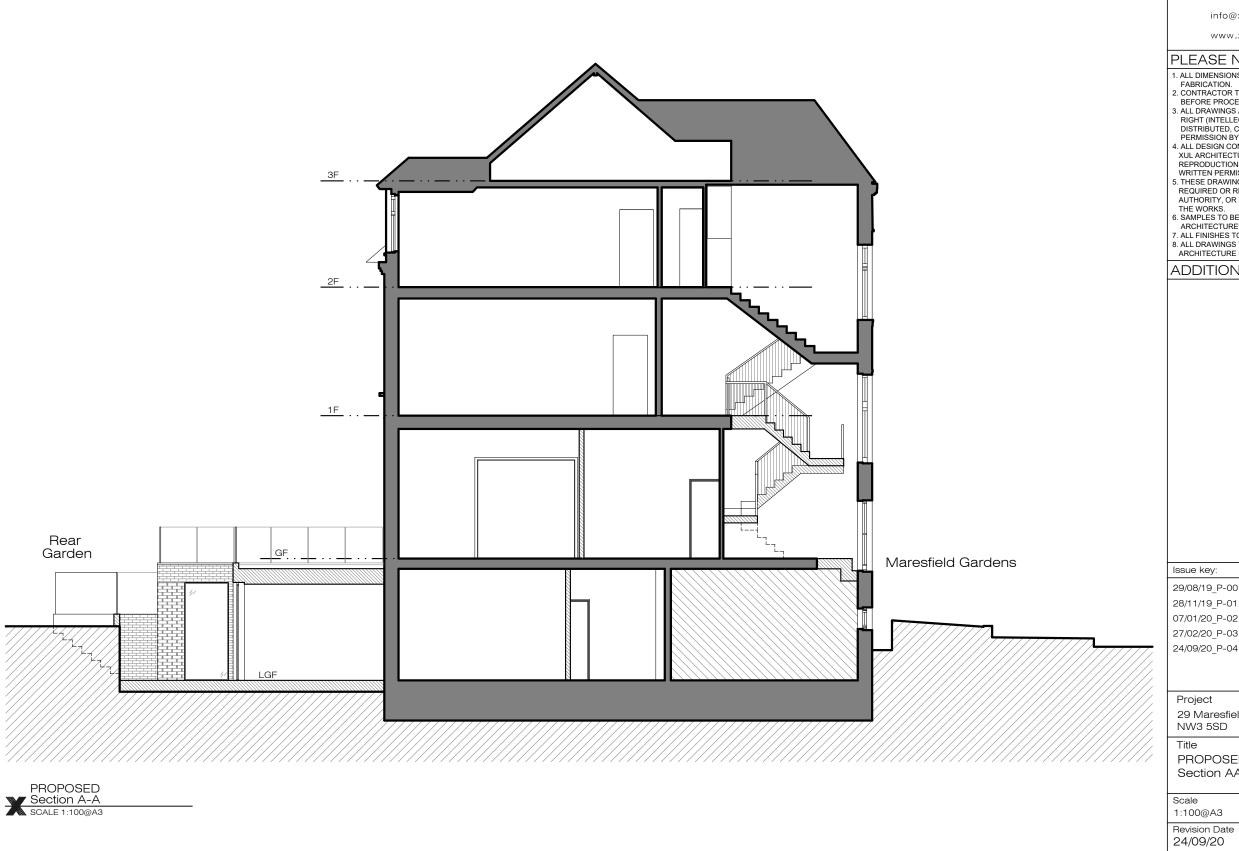

## ADDITIONAL NOTES:

| loode Rey.    |
|---------------|
| 29/08/19_P-00 |
| 28/11/19_P-01 |
| 07/01/20_P-02 |
| 27/02/20_P-03 |

Project

29 Maresfield Gardens, London, NW3 5SD

PROPOSED Section AA

| Scale                  | Dwg. No.             | Rev. |
|------------------------|----------------------|------|
| 1:100@A3               | PP-05                | P-04 |
| Revision Date 24/09/20 |                      |      |
| Drawn<br>YR            | Project Number 19071 |      |
| Obselved               |                      |      |