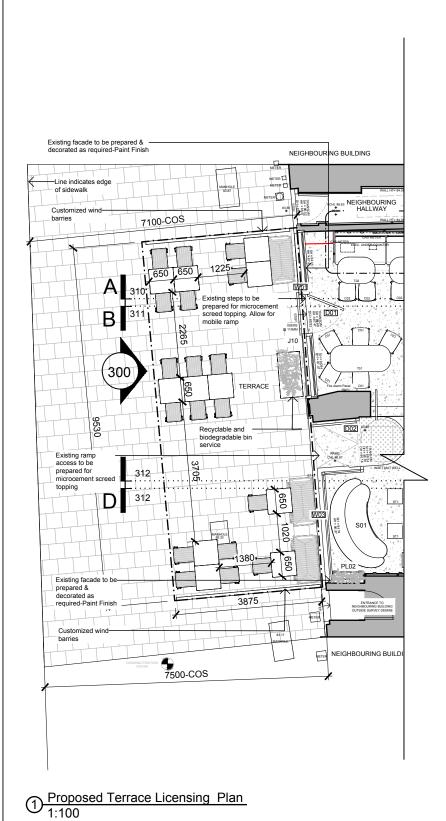

wo-: Window

Licensing

- · - · - Terrace licensing area

Notes:

- All dimensions to be checked on site.

Covers:

Terrace

| FLOOR F |   | FINISHES LEGEND                             |
|---------|---|---------------------------------------------|
| FL01    | 4 | Microcement floor finish                    |
| FL02    |   | 3mm thick Altro floor finish                |
| FL03    |   | Customised floor mat                        |
| FL04    |   | Sidewalk floor finish shown indicative only |

30

Date

SUPERFUTURES

51 Calthorpe Street London WC1X 0HH

London WC1X 0HH 21/09/20 tel: +44 20 3397 1999 21/09/20 pr@superfutures.co.uk

51 Calthorpe Street Revision Proposed Licensing Terrace Plan Rev. A Proposed Licensing Terrace Plan Rev. B

Revision

Project Scale 1:100 March 2020 KOJO Drawing name London Proposed Terrace Licensing Plan

Drawing number Revision KOJO\_204\_T

В