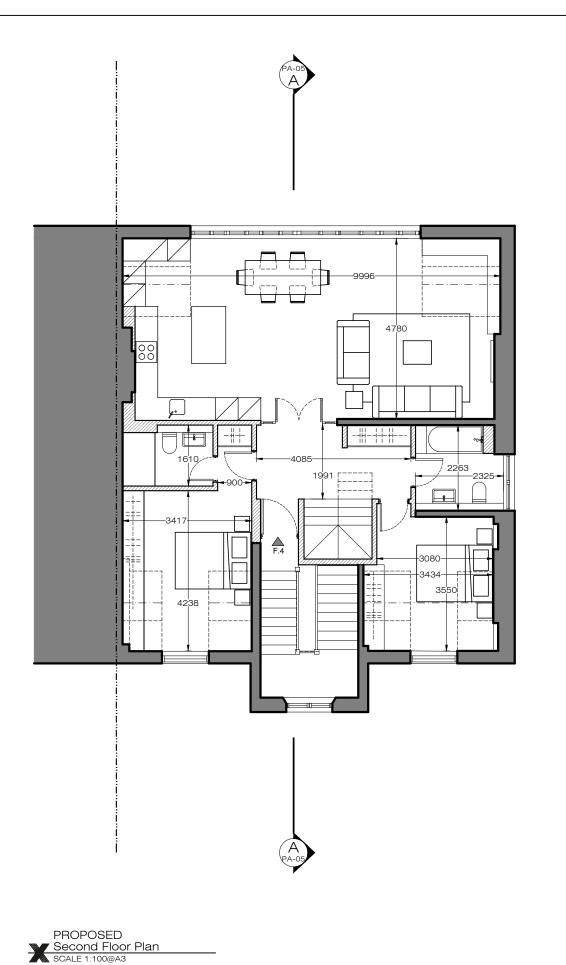

PROPOSED Third Floor Plan
SCALE 1:100@A3

10m

**ARCHITECTURE** Ground Floor Office

33 Belsize Lane

London NW3 5AS

Office: +44 (0) 207 431 9014

info@xularchitecture.co.uk

www.xularchitecture.co.uk

## ADDITIONAL NOTES:

Issue key: 29/08/19\_P-00

27/11/19\_P-01

28/11/19\_P-02 07/01/20\_P-03

27/07/20\_P-04

29 Maresfield Gardens, London, NW3 5SD

PROPOSED Second & Third Floor Plan

| Scale                  | Dwg. No.             | Rev. |
|------------------------|----------------------|------|
| 1:100@A3               | PP-01                | P-04 |
| Revision Date 27/07/20 |                      |      |
| Drawn<br>YR            | Project Number 19071 |      |