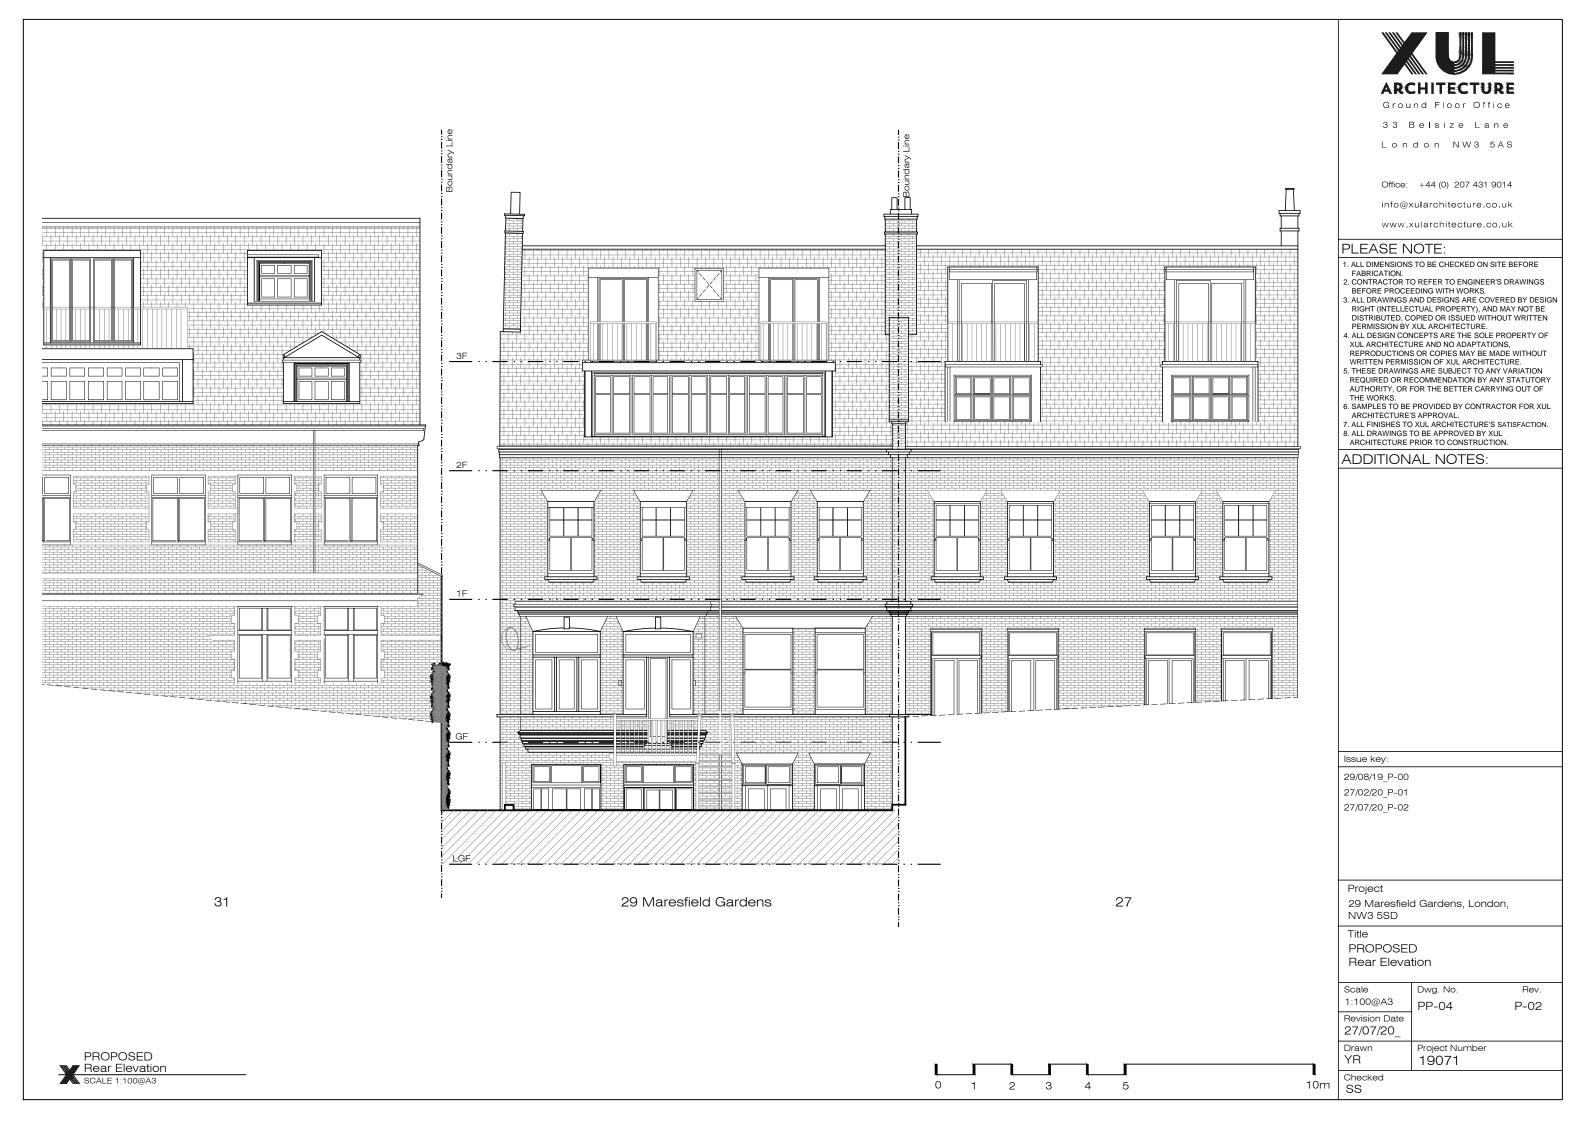

## ADDITIONAL NOTES:

Issue key: 29/08/19\_P-00

27/11/19\_P-01

28/11/19\_P-02 07/01/20\_P-03

27/07/20\_P-04

29 Maresfield Gardens, London, NW3 5SD

PROPOSED Second & Third Floor Plan

| Scale                  | Dwg. No.             | Rev. |
|------------------------|----------------------|------|
| 1:100@A3               | PP-01                | P-04 |
| Revision Date 27/07/20 |                      |      |
| Drawn<br>YR            | Project Number 19071 |      |