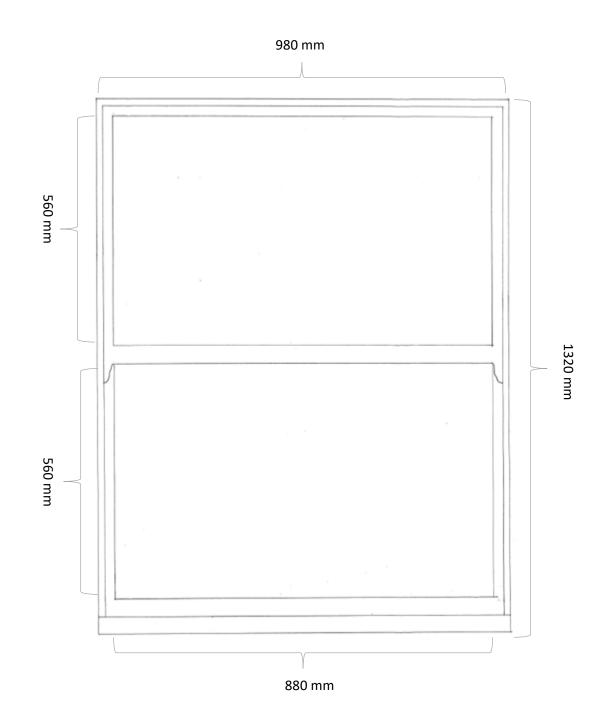

## WINDOW SASHES AS EXISTING (OUTSIDE)

Scale 1:10 A4

September 2020

Flat D 7 Primrose Gardens London NW3
Client: Oliver Hailzl

## NOTES:

(A) Timber: Softwood

(B) Glass: Single glazed

(C) Paint: White inside and out

(D) Original sash horns

(E) Traditional polished brass furniture