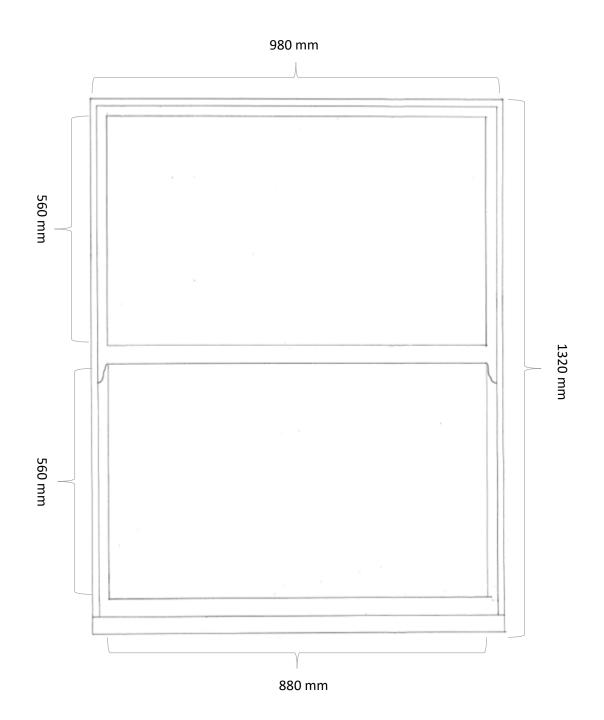

## WINDOW SASHES AS PROPOSED (OUTSIDE)

Scale 1:10 A4 September 2020

Flat D 7 Primrose Gardens London NW3
Client: Oliver Hailzl

## **NOTES:**

(A) Timber: Softwood

(B) Glass: Double glazed (6mm / 6.4mm)

(C) Paint: White inside and out

(D) Exact copy of original sash horns

(E) Traditional polished brass furniture

(F) New sashes fitted into existing window frames