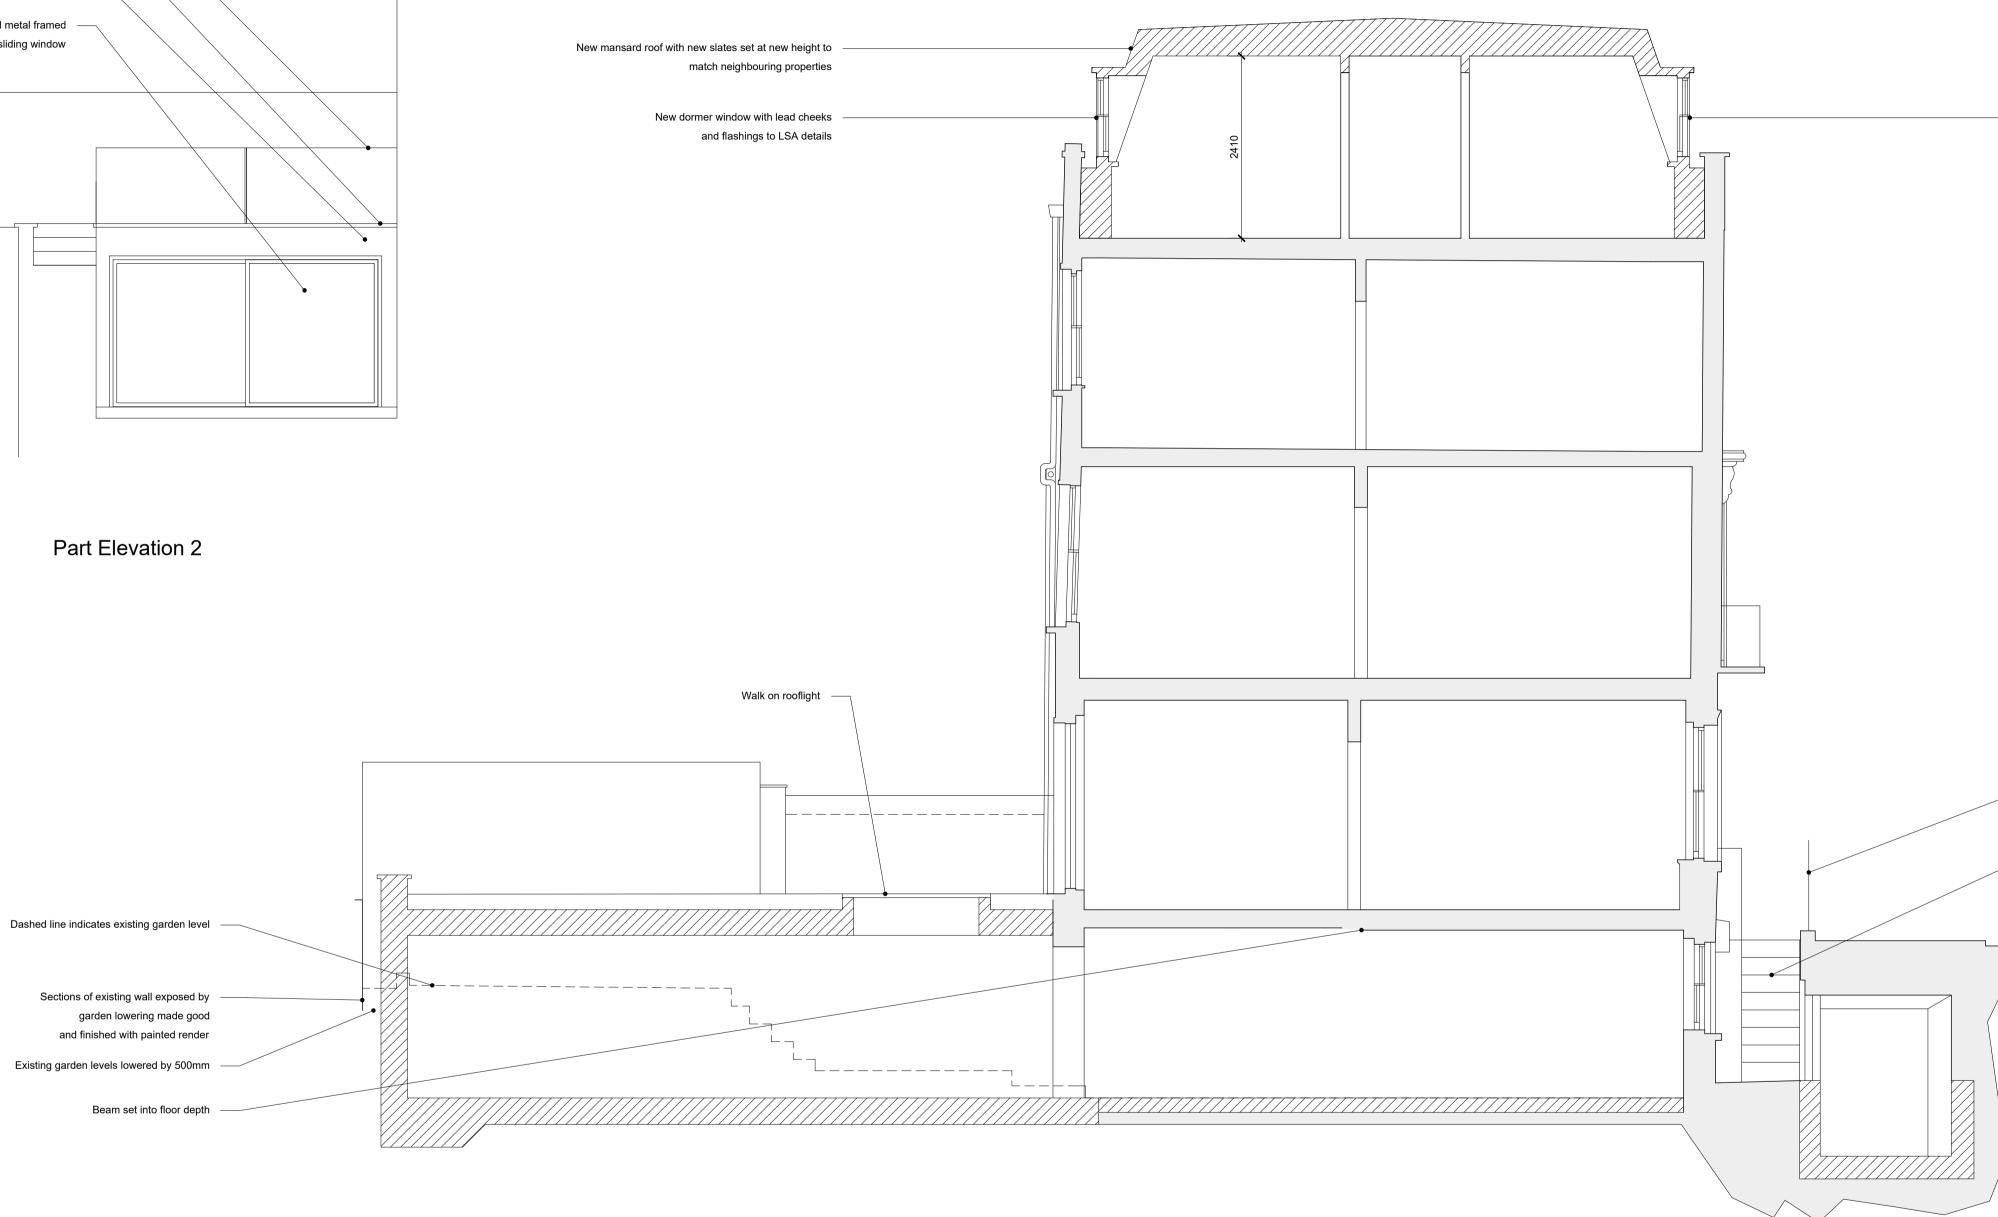

Section B

0

1 2

New dormer window with lead cheeks and flashings to LSA details

Existing railings and metal work to be made good as required and redecorated

New stone staircase in new location

| wing Status<br>NNING | Drawing No.<br>AS(10)21 | Revision<br>A | NOTES:<br>THIS DRAWING IS FOR BUDGETING ONLY AND IS N<br>ALL DIMENSION TO BE CHECKED ON SITE BY CONTRACTOR<br>DO NOT SCALE FROM THIS DRAWING<br>UNLESS OTHERWISE STATED ALL DIMENSIONS ARE IN MILLIMITERS | ) |
|----------------------|-------------------------|---------------|-----------------------------------------------------------------------------------------------------------------------------------------------------------------------------------------------------------|---|