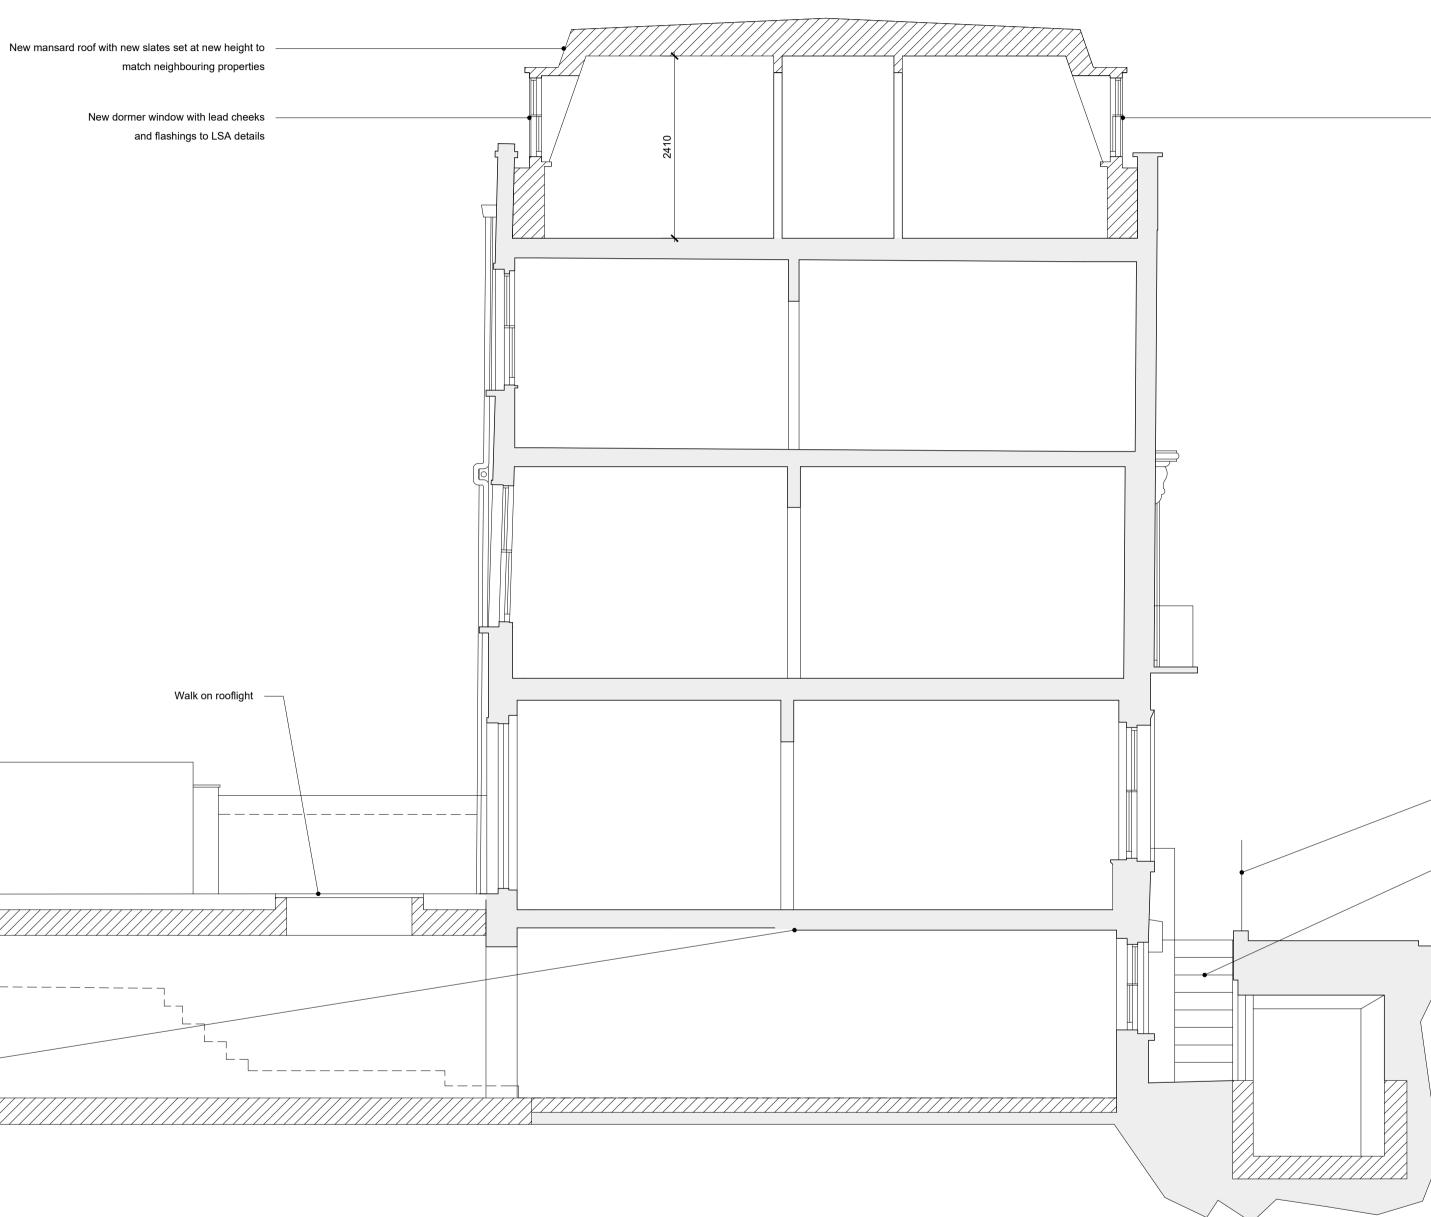

Section B

0

1 2

New dormer window with lead cheeks and flashings to LSA details

Existing railings and metal work to be made good as required and redecorated

New stone staircase in new location

| wing Status<br>NNING | Drawing No.<br>AS(10)21 | Revision<br>A | NOTES:<br>THIS DRAWING IS FOR BUDGETING ONLY AND IS N<br>ALL DIMENSION TO BE CHECKED ON SITE BY CONTRACTOR<br>DO NOT SCALE FROM THIS DRAWING<br>UNLESS OTHERWISE STATED ALL DIMENSIONS ARE IN MILLIMITERS | ) |
|----------------------|-------------------------|---------------|-----------------------------------------------------------------------------------------------------------------------------------------------------------------------------------------------------------|---|