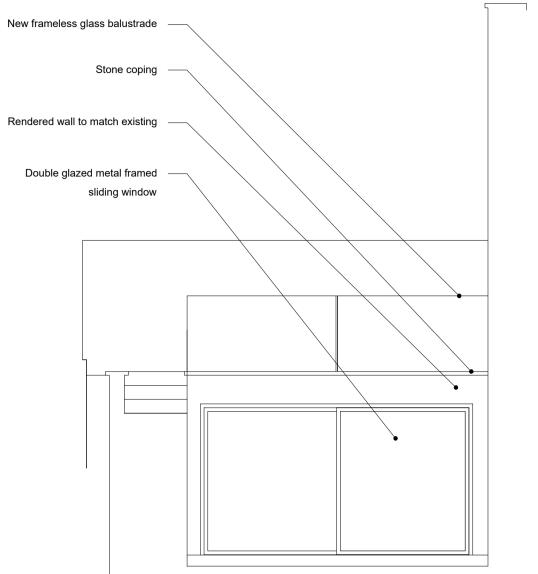

Section B

0

1 2

New dormer window with lead cheeks and flashings to LSA details

Existing railings and metal work to be made good as required and redecorated

New stone staircase in new location

| wing Status<br>NNING | Drawing No.<br>AS(10)21 | Revision<br>A | NOTES:<br>THIS DRAWING IS FOR BUDGETING ONLY AND IS N<br>ALL DIMENSION TO BE CHECKED ON SITE BY CONTRACTOR<br>DO NOT SCALE FROM THIS DRAWING<br>UNLESS OTHERWISE STATED ALL DIMENSIONS ARE IN MILLIMITERS | ) |
|----------------------|-------------------------|---------------|-----------------------------------------------------------------------------------------------------------------------------------------------------------------------------------------------------------|---|