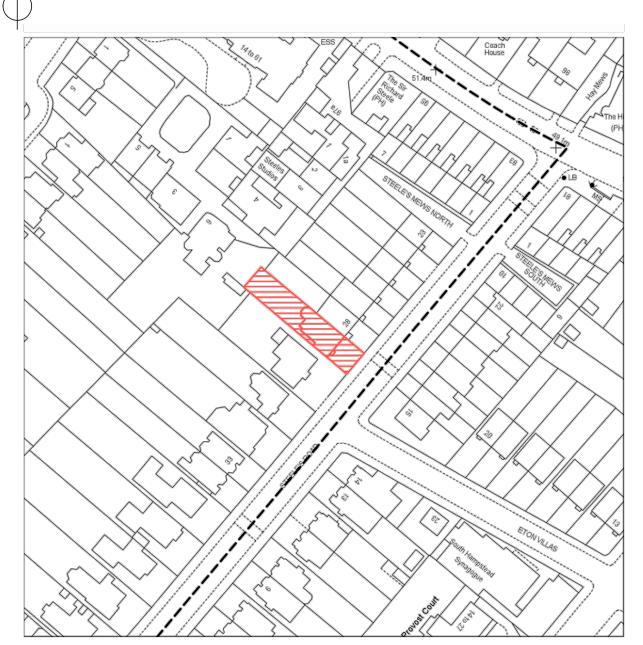

Flat 1, 29, Steeles Road, London

Supplier Plan Id: 234436\_1250

Reproduction in whole or in part is prohibited without the prior permission of Ordnance Survey.

Ordnance Survey and the OS Symbol are registered trademarks and OS MasterMap® is a trademark of Ordnance Survey, the national mapping agency of Great Britain.

The representation of a road, track or path is no evidence of a right of way.

The representation of features as lines is no evidence of a property boundary.

01 SITE LOCATION PLAN

Date Of Issue: 02 April 2020 Supplied By: Getmapping

OS License Number: 100030848 Applicant: Xristina Argyros Reproduction in whole or in part is prohibited without the prior permission of Ordnance Survey.

9

Ordnance Survey and the OS Symbol are registered trademarks and OS MasterMap® is a trademark of Ordnance Survey, the national mapping agency of Great Britain.

The representation of a road, track or path is no evidence of a right of way.

The representation of features as lines is no evidence of a property boundary.

Supplier Plan Id: 234435\_500

20

Flat 1, 29, Steeles Road, London

Scale 1:500

10

Metres

Ŷ