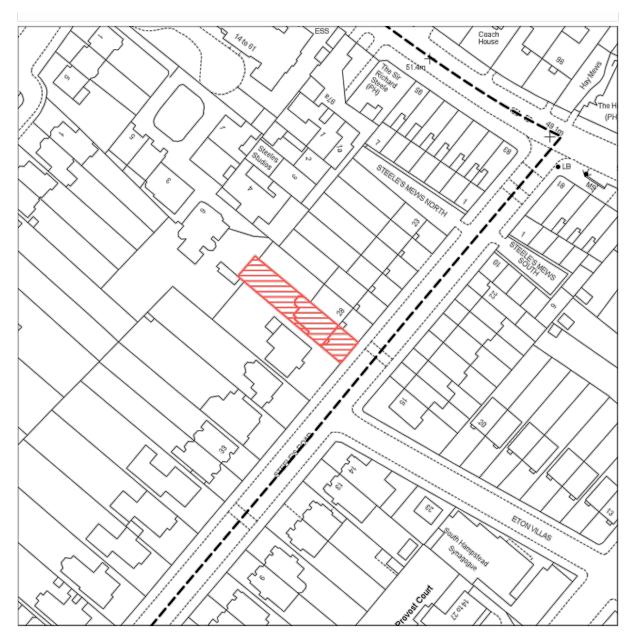

Flat 1, 29, Steeles Road, London

Supplier Plan Id: 234436\_1250

Reproduction in whole or in part is prohibited without the prior permission of Ordnance Survey.

Ordnance Survey and the OS Symbol are registered trademarks and OS MasterMap® is a trademark of Ordnance Survey, the national mapping agency of Great Britain.

The representation of a road, track or path is no evidence of a right of way.

The representation of features as lines is no evidence of a property boundary.

01 SITE LOCATION PLAN

Date Of Issue: 02 April 2020 Supplied By: Getmapping

OS License Number: 100030848 Applicant: Xristina Argyros Reproduction in whole or in part is prohibited without the prior permission of Ordnance Survey.

9

Ordnance Survey and the OS Symbol are registered trademarks and OS MasterMap® is a trademark of Ordnance Survey, the national mapping agency of Great Britain.

The representation of a road, track or path is no evidence of a right of way.

The representation of features as lines is no evidence of a property boundary.

Supplier Plan Id: 234435\_500

20

Flat 1, 29, Steeles Road, London