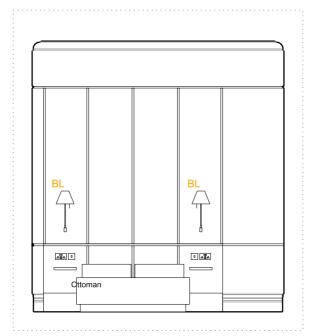

ROOM House Type

302 23 **Double / Twin** 

A - ELEVATION - 1:50 @ A3

B - ELEVATION - 1:50 @ A3

C - ELEVATION - 1:50 @ A3

D - ELEVATION - 1:50 @ A3

**ROOM** 302 **HOUSE** 23 **TYPE** Double / Twin

**FLOOR** 0

CURTAIN CT-

FIXTURES (Client Supply) MINIBAR FRIDGE

WALL / TOP MOUNTED SAFE TV & WALL MOUNTED BRACKET

TELEPHONE

KETTLE / TEAPOINT TRAY BED/ MATTRESS / BED BASE

## SERVICES

Lighting
CS- Ceiling Mounted LED SPOT
AL- Wall mounted ART LIGHT

BL- Wall mounted BEDSIDE LIGHT

VL- Wall mounted VANITY LIGHT FL- Free Standing FLOOR LIGHT

RS- RECESSED SPOT in bulkhead / wardrobe