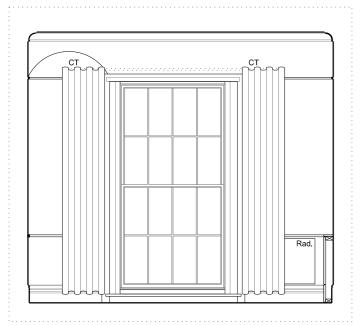

ROOM House Type

302 23 **Double / Twin** 

A - ELEVATION - 1:50 @ A3

B - ELEVATION - 1:50 @ A3

C - ELEVATION - 1:50 @ A3

D - ELEVATION - 1:50 @ A3

**ROOM** 302 **HOUSE** 23 **TYPE** Double / Twin

**FLOOR** 0

CURTAIN CT-

FIXTURES (Client Supply) MINIBAR FRIDGE

WALL / TOP MOUNTED SAFE TV & WALL MOUNTED BRACKET

TELEPHONE

KETTLE / TEAPOINT TRAY BED/ MATTRESS / BED BASE

WL- Wall mounted Up & Down LIGHT

TL- Table LAMP

Power / Data

Double Socket with Double USB Data / Phone point

Light Switch

Heating

New Radiator