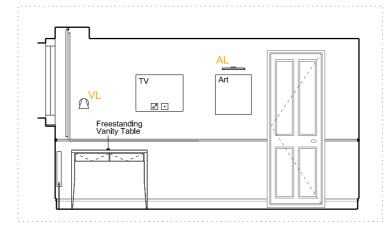

ROOM House Type

302 23 **Double / Twin** 

A - ELEVATION - 1:50 @ A3

B - ELEVATION - 1:50 @ A3

C - ELEVATION - 1:50 @ A3

D - ELEVATION - 1:50 @ A3

**ROOM** 302 **HOUSE** 23 **TYPE** Double / Twin

**FLOOR** 0

## SERVICES

Lighting
CS- Ceiling Mounted LED SPOT
AL- Wall mounted ART LIGHT

BL- Wall mounted BEDSIDE LIGHT

VL- Wall mounted VANITY LIGHT FL- Free Standing FLOOR LIGHT

RS- RECESSED SPOT in bulkhead / wardrobe

WL- Wall mounted Up & Down LIGHT

TL- Table LAMP

Power / Data

Double Socket with Double USB Data / Phone point

Light Switch

Heating

New Radiator