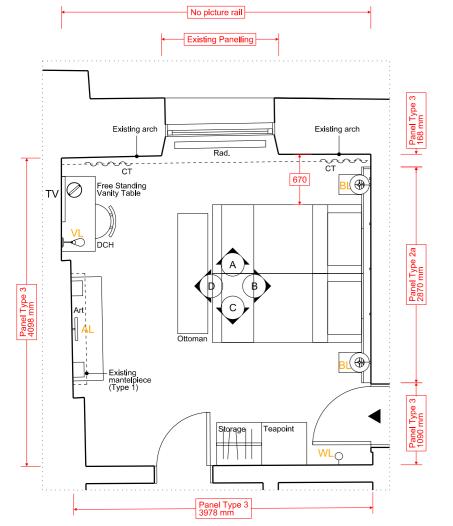

ROOM House Type

302 23 **Double / Twin** 

A - ELEVATION - 1:50 @ A3

B - ELEVATION - 1:50 @ A3

C - ELEVATION - 1:50 @ A3

D - ELEVATION - 1:50 @ A3

**ROOM** 302 **HOUSE** 23 **TYPE** Double / Twin

**FLOOR** 0

#### PANELLING

TYPE 2A- BED HEAD BOARD AND SIDE TABLE STEEL STRUCTURE

TYPE 2B- VANITY DESK PANEL AND STEEL STRUCTURE

PICTURE RAIL AND DADO RAIL TYPE 3-

**JOINERY** 

VANITY TABLE-450mm D x 1000mm L in Olled Oak 300mm D x 270 L mm L in Olled Oak SIDE TABLE 1-SIDE TABLE 2-220mm D x 400 mm L in Olled Oak WARDROBE SHELF-DIMS AS SHOWN in Oiled Oak

WARDROBE RAIL-DIMS AS SHOWN

TEAPOINT SHELF-DIMS AS SHOWN in Oiled Oak TEAPOINT WORKTOP- DIMS AS SHOWN in Oiled Oak

MINIBAR CABINET-DIMS AS SHOWN

(minibar min dimensions: 385W x 520H x 400D)

# FURNITURE

SCH-SIDE CHAIR / COCKTAIL CHAIR

DCH-DESK CHAIR / STOOL

DESK CHAIR / SIDE CHAIR (SOFT SEATING) DCH(2)-

ARM CHAIR ACH-

SINGLE SOFA BED / DAY BED S1-DOUBLE SOFA BED S2-T1-**COFFEE TABLE** 

SOFT FURNISHING

CURTAIN CT-

FIXTURES (Client Supply) MINIBAR FRIDGE

WALL / TOP MOUNTED SAFE TV & WALL MOUNTED BRACKET

TELEPHONE

KETTLE / TEAPOINT TRAY BED/ MATTRESS / BED BASE

## SERVICES

Lighting
CS- Ceiling Mounted LED SPOT
AL- Wall mounted ART LIGHT

BL- Wall mounted BEDSIDE LIGHT

VL- Wall mounted VANITY LIGHT FL- Free Standing FLOOR LIGHT

RS- RECESSED SPOT in bulkhead / wardrobe

WL- Wall mounted Up & Down LIGHT

TL- Table LAMP

Power / Data

Double Socket with Double USB Data / Phone point

Light Switch

Heating

New Radiator

# NOTES:

- Retain original features: window panelling, cornice, picture rail. Strip back original, paint and redecorate.
- Stone fireplace to be retained, add decorative panel in fireplace recess, incorportaing ventilation grille.