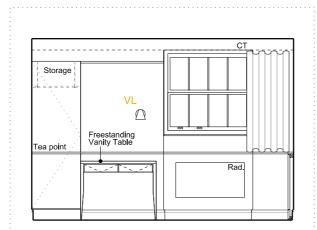

#### PANELLING

TYPE 2A- BED HEAD BOARD AND SIDE TABLE STEEL STRUCTURE

TYPE 2B- VANITY DESK PANEL AND STEEL STRUCTURE

PICTURE RAIL AND DADO RAIL TYPE 3-

**JOINERY** 

VANITY TABLE-450mm D x 1000mm L in Olled Oak 300mm D x 270 L mm L in Olled Oak SIDE TABLE 1-SIDE TABLE 2-220mm D x 400 mm L in Olled Oak WARDROBE SHELF-DIMS AS SHOWN in Oiled Oak

WARDROBE RAIL-DIMS AS SHOWN

TEAPOINT SHELF-DIMS AS SHOWN in Oiled Oak TEAPOINT WORKTOP- DIMS AS SHOWN in Oiled Oak

MINIBAR CABINET-DIMS AS SHOWN

(minibar min dimensions: 385W x 520H x 400D)