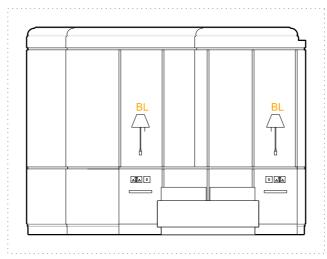

ROOM House Type

302 23 **Double / Twin** 

A - ELEVATION - 1:50 @ A3

B - ELEVATION - 1:50 @ A3

C - ELEVATION - 1:50 @ A3

D - ELEVATION - 1:50 @ A3

**ROOM** 302 **HOUSE** 23 **TYPE** Double / Twin

**FLOOR** 0

## SERVICES

Lighting
CS- Ceiling Mounted LED SPOT
AL- Wall mounted ART LIGHT

BL- Wall mounted BEDSIDE LIGHT

VL- Wall mounted VANITY LIGHT FL- Free Standing FLOOR LIGHT

RS- RECESSED SPOT in bulkhead / wardrobe

WL- Wall mounted Up & Down LIGHT

TL- Table LAMP

Power / Data

Double Socket with Double USB Data / Phone point

Light Switch

Heating

New Radiator