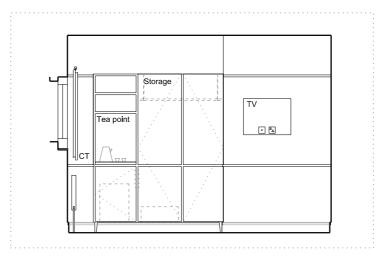

Roz Barr Architects

EXISTING ROOM Photographic Survey **APPENDIX 2.3.3** 

ROOM House Type 341 23 **Double / Twin** 

A - ELEVATION - 1:50 @ A3

Panel Type 3 34 mm

Storage

Teapoint

PLAN - 1:50 @ A3

B - ELEVATION - 1:50 @ A3

C - ELEVATION - 1:50 @ A3

D - ELEVATION - 1:50 @ A3

ROOM 341 HOUSE 23 Double / Twin

FLOOR 4