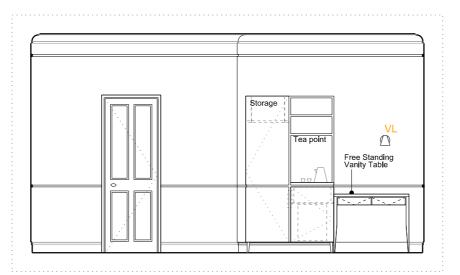

ROOM House Type

302 23 **Double / Twin** 

A - ELEVATION - 1:50 @ A3

B - ELEVATION - 1:50 @ A3

C - ELEVATION - 1:50 @ A3

D - ELEVATION - 1:50 @ A3

**ROOM** 302 **HOUSE** 23 **TYPE** Double / Twin

**FLOOR** 0

#### PANELLING

TYPE 2A- BED HEAD BOARD AND SIDE TABLE STEEL STRUCTURE

TYPE 2B- VANITY DESK PANEL AND STEEL STRUCTURE

PICTURE RAIL AND DADO RAIL TYPE 3-

**JOINERY** 

VANITY TABLE-450mm D x 1000mm L in Olled Oak 300mm D x 270 L mm L in Olled Oak SIDE TABLE 1-SIDE TABLE 2-220mm D x 400 mm L in Olled Oak WARDROBE SHELF-DIMS AS SHOWN in Oiled Oak

WARDROBE RAIL-DIMS AS SHOWN

TEAPOINT SHELF-DIMS AS SHOWN in Oiled Oak TEAPOINT WORKTOP- DIMS AS SHOWN in Oiled Oak

MINIBAR CABINET-DIMS AS SHOWN

(minibar min dimensions: 385W x 520H x 400D)

## SERVICES

Lighting
CS- Ceiling Mounted LED SPOT
AL- Wall mounted ART LIGHT

BL- Wall mounted BEDSIDE LIGHT

VL- Wall mounted VANITY LIGHT FL- Free Standing FLOOR LIGHT

RS- RECESSED SPOT in bulkhead / wardrobe