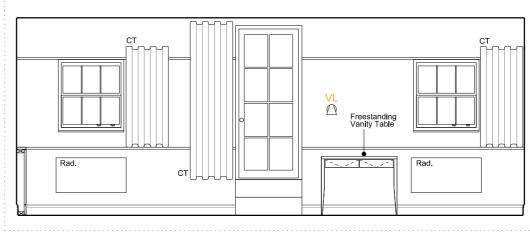

ROOM House Type

302 23 **Double / Twin** 

A - ELEVATION - 1:50 @ A3

B - ELEVATION - 1:50 @ A3

C - ELEVATION - 1:50 @ A3

D - ELEVATION - 1:50 @ A3

**ROOM** 302 **HOUSE** 23 **TYPE** Double / Twin

**FLOOR** 0

CURTAIN CT-

FIXTURES (Client Supply) MINIBAR FRIDGE

WALL / TOP MOUNTED SAFE TV & WALL MOUNTED BRACKET

TELEPHONE

KETTLE / TEAPOINT TRAY BED/ MATTRESS / BED BASE

WL- Wall mounted Up & Down LIGHT

TL- Table LAMP

Power / Data

Double Socket with Double USB Data / Phone point

Light Switch

Heating

New Radiator