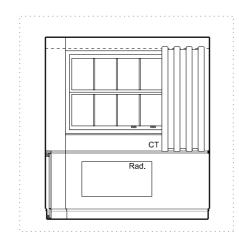

ROOM House Type

302 23 **Double / Twin** 

A - ELEVATION - 1:50 @ A3

B - ELEVATION - 1:50 @ A3

C - ELEVATION - 1:50 @ A3

D - ELEVATION - 1:50 @ A3

**ROOM** 302 **HOUSE** 23 **TYPE** Double / Twin

**FLOOR** 0

CURTAIN CT-

FIXTURES (Client Supply) MINIBAR FRIDGE

WALL / TOP MOUNTED SAFE TV & WALL MOUNTED BRACKET

TELEPHONE

KETTLE / TEAPOINT TRAY BED/ MATTRESS / BED BASE

WL- Wall mounted Up & Down LIGHT

TL- Table LAMP

Power / Data

Double Socket with Double USB Data / Phone point

Light Switch

Heating

New Radiator