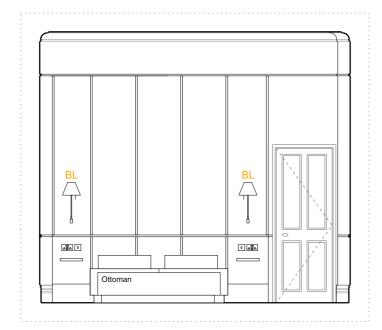

ROOM House Type

302 23 **Double / Twin** 

A - ELEVATION - 1:50 @ A3

B - ELEVATION - 1:50 @ A3

C - ELEVATION - 1:50 @ A3

D - ELEVATION - 1:50 @ A3

**ROOM** 302 **HOUSE** 23 **TYPE** Double / Twin

**FLOOR** 0