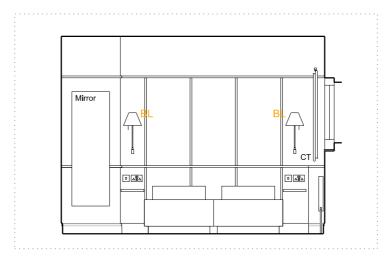

ROOM House Type

302 23 **Double / Twin** 

A - ELEVATION - 1:50 @ A3

B - ELEVATION - 1:50 @ A3

C - ELEVATION - 1:50 @ A3

D - ELEVATION - 1:50 @ A3

**ROOM** 302 **HOUSE** 23 **TYPE** Double / Twin

**FLOOR** 0

## SERVICES

Lighting
CS- Ceiling Mounted LED SPOT
AL- Wall mounted ART LIGHT

BL- Wall mounted BEDSIDE LIGHT

VL- Wall mounted VANITY LIGHT FL- Free Standing FLOOR LIGHT

RS- RECESSED SPOT in bulkhead / wardrobe