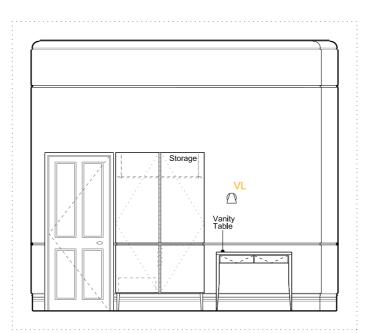

ROOM House Type

302 23 **Double / Twin** 

A - ELEVATION - 1:50 @ A3

B - ELEVATION - 1:50 @ A3

C - ELEVATION - 1:50 @ A3

D - ELEVATION - 1:50 @ A3

**ROOM** 302 **HOUSE** 23 **TYPE** Double / Twin

**FLOOR** 0

#### PANELLING

TYPE 2A- BED HEAD BOARD AND SIDE TABLE STEEL STRUCTURE

TYPE 2B- VANITY DESK PANEL AND STEEL STRUCTURE

PICTURE RAIL AND DADO RAIL TYPE 3-

**JOINERY** 

VANITY TABLE-450mm D x 1000mm L in Olled Oak 300mm D x 270 L mm L in Olled Oak SIDE TABLE 1-SIDE TABLE 2-220mm D x 400 mm L in Olled Oak WARDROBE SHELF-DIMS AS SHOWN in Oiled Oak

## SERVICES

Lighting
CS- Ceiling Mounted LED SPOT
AL- Wall mounted ART LIGHT

BL- Wall mounted BEDSIDE LIGHT

VL- Wall mounted VANITY LIGHT FL- Free Standing FLOOR LIGHT

RS- RECESSED SPOT in bulkhead / wardrobe