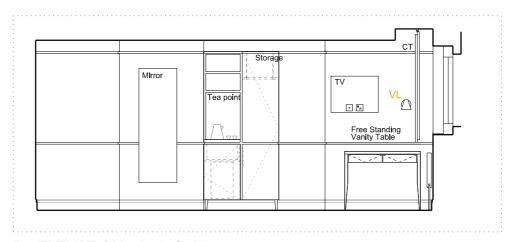

ROOM House Type

302 23 **Double / Twin** 

A - ELEVATION - 1:50 @ A3

B - ELEVATION - 1:50 @ A3

C - ELEVATION - 1:50 @ A3

D - ELEVATION - 1:50 @ A3

**ROOM** 302 **HOUSE** 23 **TYPE** Double / Twin

**FLOOR** 0

#### PANELLING

TYPE 2A- BED HEAD BOARD AND SIDE TABLE STEEL STRUCTURE

TYPE 2B- VANITY DESK PANEL AND STEEL STRUCTURE

PICTURE RAIL AND DADO RAIL TYPE 3-

**JOINERY** 

VANITY TABLE-450mm D x 1000mm L in Olled Oak 300mm D x 270 L mm L in Olled Oak SIDE TABLE 1-SIDE TABLE 2-220mm D x 400 mm L in Olled Oak WARDROBE SHELF-DIMS AS SHOWN in Oiled Oak

WARDROBE RAIL-DIMS AS SHOWN

TEAPOINT SHELF-DIMS AS SHOWN in Oiled Oak TEAPOINT WORKTOP- DIMS AS SHOWN in Oiled Oak

MINIBAR CABINET-DIMS AS SHOWN

(minibar min dimensions: 385W x 520H x 400D)

## SERVICES

Lighting
CS- Ceiling Mounted LED SPOT
AL- Wall mounted ART LIGHT

BL- Wall mounted BEDSIDE LIGHT

VL- Wall mounted VANITY LIGHT FL- Free Standing FLOOR LIGHT

RS- RECESSED SPOT in bulkhead / wardrobe