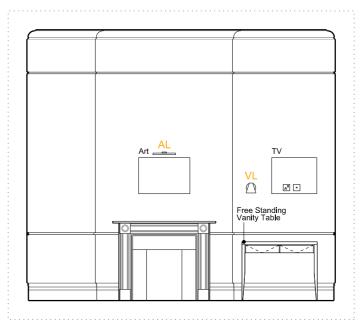

## SERVICES

Lighting
CS- Ceiling Mounted LED SPOT
AL- Wall mounted ART LIGHT

BL- Wall mounted BEDSIDE LIGHT

VL- Wall mounted VANITY LIGHT FL- Free Standing FLOOR LIGHT

RS- RECESSED SPOT in bulkhead / wardrobe

WL- Wall mounted Up & Down LIGHT

TL- Table LAMP

Power / Data

Double Socket with Double USB Data / Phone point

Light Switch

Heating

New Radiator