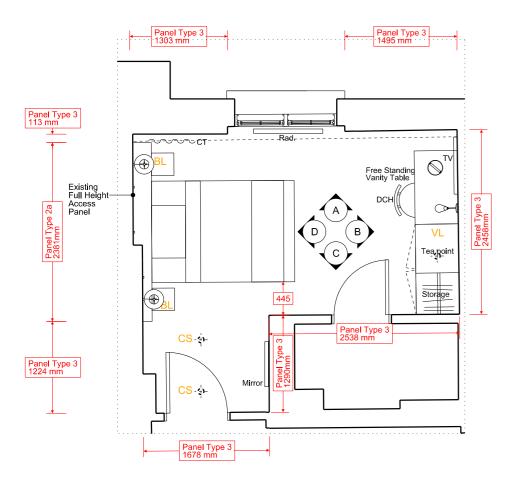

ROOM House Type

302 23 **Double / Twin** 

A - ELEVATION - 1:50 @ A3

B - ELEVATION - 1:50 @ A3

C - ELEVATION - 1:50 @ A3

D - ELEVATION - 1:50 @ A3

**ROOM** 302 **HOUSE** 23 **TYPE** Double / Twin

**FLOOR** 0

#### PANELLING

TYPE 2A- BED HEAD BOARD AND SIDE TABLE STEEL STRUCTURE

TYPE 2B- VANITY DESK PANEL AND STEEL STRUCTURE

PICTURE RAIL AND DADO RAIL TYPE 3-

**JOINERY** 

VANITY TABLE-450mm D x 1000mm L in Olled Oak 300mm D x 270 L mm L in Olled Oak SIDE TABLE 1-SIDE TABLE 2-220mm D x 400 mm L in Olled Oak WARDROBE SHELF-DIMS AS SHOWN in Oiled Oak

WARDROBE RAIL-DIMS AS SHOWN

TEAPOINT SHELF-DIMS AS SHOWN in Oiled Oak TEAPOINT WORKTOP- DIMS AS SHOWN in Oiled Oak

MINIBAR CABINET-DIMS AS SHOWN

(minibar min dimensions: 385W x 520H x 400D)

# FURNITURE

SCH-SIDE CHAIR / COCKTAIL CHAIR

DCH-DESK CHAIR / STOOL

DESK CHAIR / SIDE CHAIR (SOFT SEATING) DCH(2)-

ARM CHAIR ACH-

SINGLE SOFA BED / DAY BED S1-DOUBLE SOFA BED S2-T1-**COFFEE TABLE** 

SOFT FURNISHING

CURTAIN CT-

FIXTURES (Client Supply) MINIBAR FRIDGE

WALL / TOP MOUNTED SAFE TV & WALL MOUNTED BRACKET

TELEPHONE

KETTLE / TEAPOINT TRAY BED/ MATTRESS / BED BASE

## SERVICES

Lighting
CS- Ceiling Mounted LED SPOT
AL- Wall mounted ART LIGHT

BL- Wall mounted BEDSIDE LIGHT

VL- Wall mounted VANITY LIGHT FL- Free Standing FLOOR LIGHT

RS- RECESSED SPOT in bulkhead / wardrobe

WL- Wall mounted Up & Down LIGHT

TL- Table LAMP

Power / Data

Double Socket with Double USB Data / Phone point

Light Switch

Heating

New Radiator