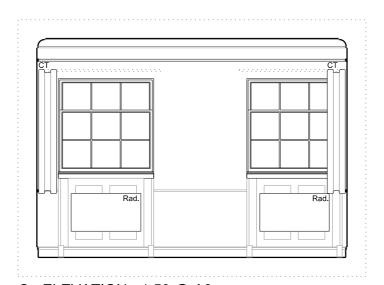

ROOM House Type

302 23 **Double / Twin** 

A - ELEVATION - 1:50 @ A3

B - ELEVATION - 1:50 @ A3

C - ELEVATION - 1:50 @ A3

D - ELEVATION - 1:50 @ A3

**ROOM** 302 **HOUSE** 23 **TYPE** Double / Twin

**FLOOR** 0

CURTAIN CT-

FIXTURES (Client Supply) MINIBAR FRIDGE

WALL / TOP MOUNTED SAFE TV & WALL MOUNTED BRACKET

TELEPHONE

KETTLE / TEAPOINT TRAY BED/ MATTRESS / BED BASE

WL- Wall mounted Up & Down LIGHT

TL- Table LAMP

Power / Data

Double Socket with Double USB Data / Phone point

Light Switch

Heating

New Radiator