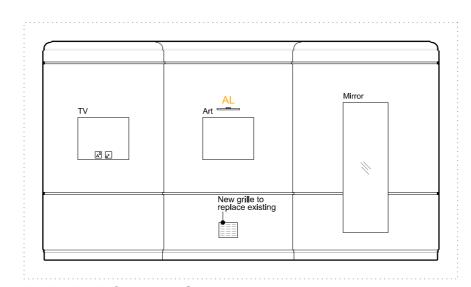

ROOM House Type

302 23 **Double / Twin** 

A - ELEVATION - 1:50 @ A3

B - ELEVATION - 1:50 @ A3

C - ELEVATION - 1:50 @ A3

D - ELEVATION - 1:50 @ A3

**ROOM** 302 **HOUSE** 23 **TYPE** Double / Twin

**FLOOR** 0

# FURNITURE

SCH-SIDE CHAIR / COCKTAIL CHAIR

DCH-DESK CHAIR / STOOL

DESK CHAIR / SIDE CHAIR (SOFT SEATING) DCH(2)-

ARM CHAIR ACH-

SINGLE SOFA BED / DAY BED S1-DOUBLE SOFA BED S2-T1-**COFFEE TABLE** 

SOFT FURNISHING

CURTAIN CT-

FIXTURES (Client Supply) MINIBAR FRIDGE

WALL / TOP MOUNTED SAFE TV & WALL MOUNTED BRACKET

TELEPHONE

KETTLE / TEAPOINT TRAY BED/ MATTRESS / BED BASE

## SERVICES

Lighting
CS- Ceiling Mounted LED SPOT
AL- Wall mounted ART LIGHT

BL- Wall mounted BEDSIDE LIGHT

VL- Wall mounted VANITY LIGHT FL- Free Standing FLOOR LIGHT

RS- RECESSED SPOT in bulkhead / wardrobe