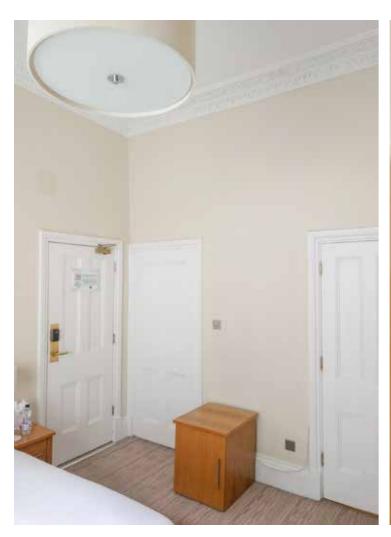

ROOM House Type

302 23 **Double / Twin** 

A - ELEVATION - 1:50 @ A3

B - ELEVATION - 1:50 @ A3

C - ELEVATION - 1:50 @ A3

D - ELEVATION - 1:50 @ A3

**ROOM** 302 **HOUSE** 23 **TYPE** Double / Twin

**FLOOR** 0

# NOTES:

- Retain original features: window panelling, cornice, picture rail. Strip back original, paint and redecorate.
- Stone fireplace to be retained, add decorative panel in fireplace recess, incorportaing ventilation grille.