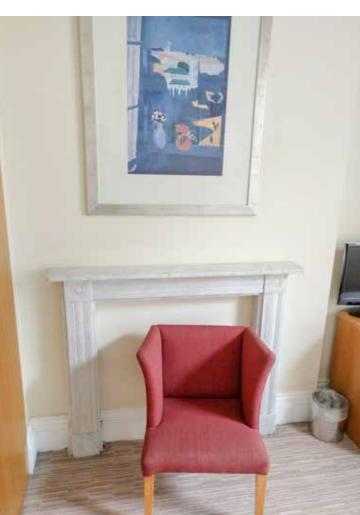

# NOTES:

- Retain original features: window panelling, cornice, picture rail. Strip back original, paint and redecorate.
- Stone fireplace to be retained, add decorative panel in fireplace recess, incorportaing ventilation grille.