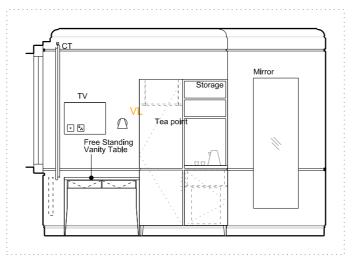

ROOM House Type

302 23 **Double / Twin** 

A - ELEVATION - 1:50 @ A3

B - ELEVATION - 1:50 @ A3

C - ELEVATION - 1:50 @ A3

D - ELEVATION - 1:50 @ A3

**ROOM** 302 **HOUSE** 23 **TYPE** Double / Twin

**FLOOR** 0

#### PANELLING

TYPE 2A- BED HEAD BOARD AND SIDE TABLE STEEL STRUCTURE

TYPE 2B- VANITY DESK PANEL AND STEEL STRUCTURE

PICTURE RAIL AND DADO RAIL TYPE 3-

**JOINERY** 

VANITY TABLE-450mm D x 1000mm L in Olled Oak 300mm D x 270 L mm L in Olled Oak SIDE TABLE 1-SIDE TABLE 2-220mm D x 400 mm L in Olled Oak WARDROBE SHELF-DIMS AS SHOWN in Oiled Oak

WARDROBE RAIL-DIMS AS SHOWN

TEAPOINT SHELF-DIMS AS SHOWN in Oiled Oak TEAPOINT WORKTOP- DIMS AS SHOWN in Oiled Oak

MINIBAR CABINET-DIMS AS SHOWN

(minibar min dimensions: 385W x 520H x 400D)

# FURNITURE

SCH-SIDE CHAIR / COCKTAIL CHAIR

DCH-DESK CHAIR / STOOL

DESK CHAIR / SIDE CHAIR (SOFT SEATING) DCH(2)-

ARM CHAIR ACH-

SINGLE SOFA BED / DAY BED S1-DOUBLE SOFA BED S2-T1-**COFFEE TABLE** 

SOFT FURNISHING

CURTAIN CT-

FIXTURES (Client Supply) MINIBAR FRIDGE

WALL / TOP MOUNTED SAFE TV & WALL MOUNTED BRACKET

TELEPHONE

KETTLE / TEAPOINT TRAY BED/ MATTRESS / BED BASE