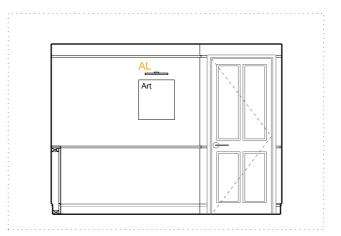

ROOM House Type

302 23 **Double / Twin** 

A - ELEVATION - 1:50 @ A3

B - ELEVATION - 1:50 @ A3

C - ELEVATION - 1:50 @ A3

D - ELEVATION - 1:50 @ A3

**ROOM** 302 **HOUSE** 23 **TYPE** Double / Twin

**FLOOR** 0

## SERVICES

Lighting
CS- Ceiling Mounted LED SPOT
AL- Wall mounted ART LIGHT

BL- Wall mounted BEDSIDE LIGHT

VL- Wall mounted VANITY LIGHT FL- Free Standing FLOOR LIGHT

RS- RECESSED SPOT in bulkhead / wardrobe