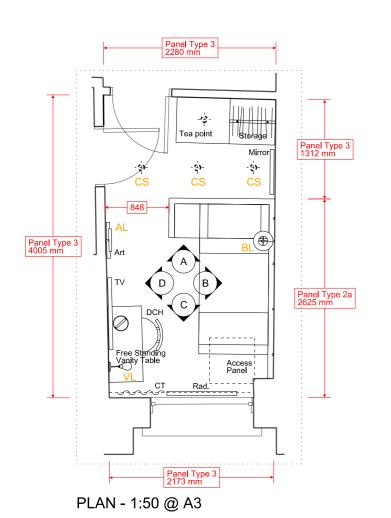

ROOM House Type

302 23 **Double / Twin** 

A - ELEVATION - 1:50 @ A3

B - ELEVATION - 1:50 @ A3

C - ELEVATION - 1:50 @ A3

D - ELEVATION - 1:50 @ A3

**ROOM** 302 **HOUSE** 23 **TYPE** Double / Twin

**FLOOR** 0

#### PANELLING

TYPE 2A- BED HEAD BOARD AND SIDE TABLE STEEL STRUCTURE

TYPE 2B- VANITY DESK PANEL AND STEEL STRUCTURE

PICTURE RAIL AND DADO RAIL TYPE 3-

**JOINERY** 

VANITY TABLE-450mm D x 1000mm L in Olled Oak 300mm D x 270 L mm L in Olled Oak SIDE TABLE 1-SIDE TABLE 2-220mm D x 400 mm L in Olled Oak WARDROBE SHELF-DIMS AS SHOWN in Oiled Oak

WARDROBE RAIL-DIMS AS SHOWN

TEAPOINT SHELF-DIMS AS SHOWN in Oiled Oak TEAPOINT WORKTOP- DIMS AS SHOWN in Oiled Oak

MINIBAR CABINET-DIMS AS SHOWN

(minibar min dimensions: 385W x 520H x 400D)

## SERVICES

Lighting
CS- Ceiling Mounted LED SPOT
AL- Wall mounted ART LIGHT

BL- Wall mounted BEDSIDE LIGHT

VL- Wall mounted VANITY LIGHT FL- Free Standing FLOOR LIGHT

RS- RECESSED SPOT in bulkhead / wardrobe

WL- Wall mounted Up & Down LIGHT

TL- Table LAMP

Power / Data

Double Socket with Double USB Data / Phone point

Light Switch

Heating

New Radiator