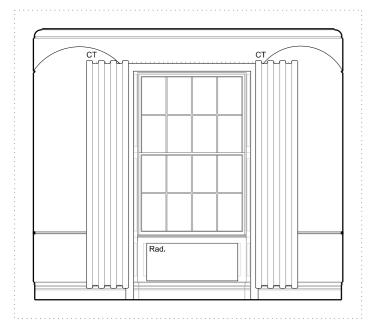

ROOM House Type

302 23 **Double / Twin** 

A - ELEVATION - 1:50 @ A3

B - ELEVATION - 1:50 @ A3

C - ELEVATION - 1:50 @ A3

D - ELEVATION - 1:50 @ A3

**ROOM** 302 **HOUSE** 23 **TYPE** Double / Twin

**FLOOR** 0