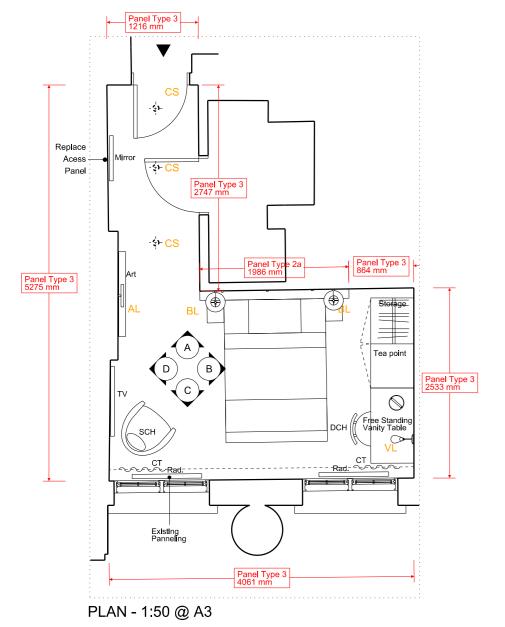

ROOM House Type

302 23 **Double / Twin** 

A - ELEVATION - 1:50 @ A3

B - ELEVATION - 1:50 @ A3

C - ELEVATION - 1:50 @ A3

D - ELEVATION - 1:50 @ A3

**ROOM** 302 **HOUSE** 23 **TYPE** Double / Twin

**FLOOR** 0

#### PANELLING

TYPE 2A- BED HEAD BOARD AND SIDE TABLE STEEL STRUCTURE

TYPE 2B- VANITY DESK PANEL AND STEEL STRUCTURE

PICTURE RAIL AND DADO RAIL TYPE 3-

**JOINERY** 

VANITY TABLE-450mm D x 1000mm L in Olled Oak 300mm D x 270 L mm L in Olled Oak SIDE TABLE 1-SIDE TABLE 2-220mm D x 400 mm L in Olled Oak WARDROBE SHELF-DIMS AS SHOWN in Oiled Oak

WARDROBE RAIL-DIMS AS SHOWN

TEAPOINT SHELF-DIMS AS SHOWN in Oiled Oak TEAPOINT WORKTOP- DIMS AS SHOWN in Oiled Oak

MINIBAR CABINET-DIMS AS SHOWN

(minibar min dimensions: 385W x 520H x 400D)

## SERVICES

Lighting
CS- Ceiling Mounted LED SPOT
AL- Wall mounted ART LIGHT

BL- Wall mounted BEDSIDE LIGHT

VL- Wall mounted VANITY LIGHT FL- Free Standing FLOOR LIGHT

RS- RECESSED SPOT in bulkhead / wardrobe