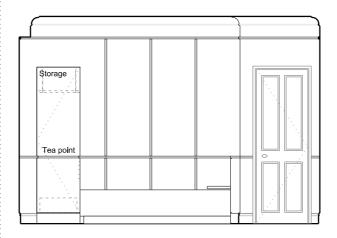

ROOM House Type

302 23 **Double / Twin** 

A - ELEVATION - 1:50 @ A3

B - ELEVATION - 1:50 @ A3

C - ELEVATION - 1:50 @ A3

D - ELEVATION - 1:50 @ A3

**ROOM** 302 **HOUSE** 23 **TYPE** Double / Twin

**FLOOR** 0