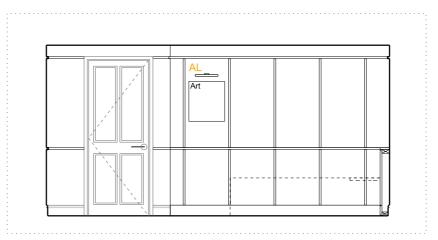

ROOM House Type

302 23 **Double / Twin** 

A - ELEVATION - 1:50 @ A3

B - ELEVATION - 1:50 @ A3

C - ELEVATION - 1:50 @ A3

D - ELEVATION - 1:50 @ A3

**ROOM** 302 **HOUSE** 23 **TYPE** Double / Twin

**FLOOR** 0

## SERVICES

Lighting
CS- Ceiling Mounted LED SPOT
AL- Wall mounted ART LIGHT

BL- Wall mounted BEDSIDE LIGHT

VL- Wall mounted VANITY LIGHT FL- Free Standing FLOOR LIGHT

RS- RECESSED SPOT in bulkhead / wardrobe