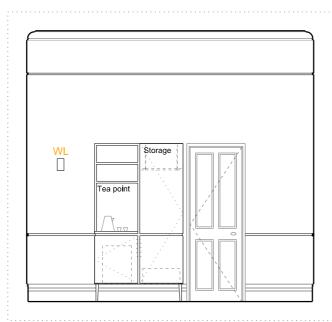

ROOM House Type

302 23 **Double / Twin** 

A - ELEVATION - 1:50 @ A3

B - ELEVATION - 1:50 @ A3

C - ELEVATION - 1:50 @ A3

D - ELEVATION - 1:50 @ A3

**ROOM** 302 **HOUSE** 23 **TYPE** Double / Twin

**FLOOR** 0

#### PANELLING

TYPE 2A- BED HEAD BOARD AND SIDE TABLE STEEL STRUCTURE

TYPE 2B- VANITY DESK PANEL AND STEEL STRUCTURE

PICTURE RAIL AND DADO RAIL TYPE 3-

**JOINERY** 

VANITY TABLE-450mm D x 1000mm L in Olled Oak 300mm D x 270 L mm L in Olled Oak SIDE TABLE 1-SIDE TABLE 2-220mm D x 400 mm L in Olled Oak WARDROBE SHELF-DIMS AS SHOWN in Oiled Oak

WARDROBE RAIL-DIMS AS SHOWN

TEAPOINT SHELF-DIMS AS SHOWN in Oiled Oak TEAPOINT WORKTOP- DIMS AS SHOWN in Oiled Oak

MINIBAR CABINET-DIMS AS SHOWN

(minibar min dimensions: 385W x 520H x 400D)