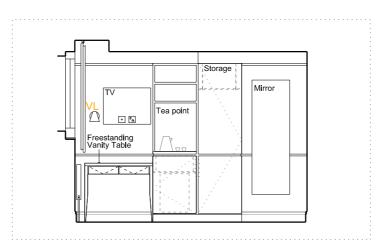

ROOM House Type

302 23 **Double / Twin** 

A - ELEVATION - 1:50 @ A3

B - ELEVATION - 1:50 @ A3

C - ELEVATION - 1:50 @ A3

D - ELEVATION - 1:50 @ A3

**ROOM** 302 **HOUSE** 23 **TYPE** Double / Twin

**FLOOR** 0

#### PANELLING

TYPE 2A- BED HEAD BOARD AND SIDE TABLE STEEL STRUCTURE

TYPE 2B- VANITY DESK PANEL AND STEEL STRUCTURE

PICTURE RAIL AND DADO RAIL TYPE 3-

**JOINERY** 

VANITY TABLE-450mm D x 1000mm L in Olled Oak 300mm D x 270 L mm L in Olled Oak SIDE TABLE 1-SIDE TABLE 2-220mm D x 400 mm L in Olled Oak WARDROBE SHELF-DIMS AS SHOWN in Oiled Oak

WARDROBE RAIL-DIMS AS SHOWN

TEAPOINT SHELF-DIMS AS SHOWN in Oiled Oak TEAPOINT WORKTOP- DIMS AS SHOWN in Oiled Oak

MINIBAR CABINET-DIMS AS SHOWN

(minibar min dimensions: 385W x 520H x 400D)