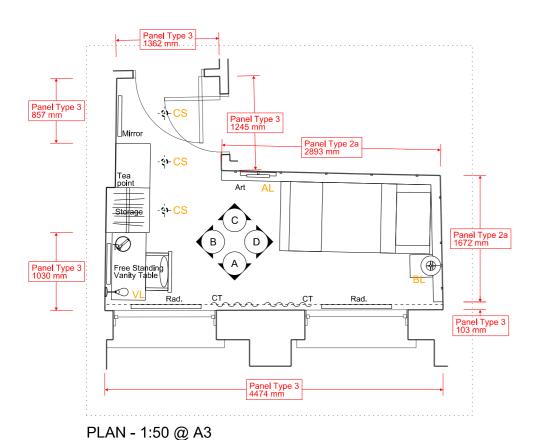

ROOM House Type

302 23 **Double / Twin** 

A - ELEVATION - 1:50 @ A3

B - ELEVATION - 1:50 @ A3

C - ELEVATION - 1:50 @ A3

D - ELEVATION - 1:50 @ A3

**ROOM** 302 **HOUSE** 23 **TYPE** Double / Twin

**FLOOR** 0

#### PANELLING

TYPE 2A- BED HEAD BOARD AND SIDE TABLE STEEL STRUCTURE

TYPE 2B- VANITY DESK PANEL AND STEEL STRUCTURE

PICTURE RAIL AND DADO RAIL TYPE 3-

**JOINERY** 

VANITY TABLE-450mm D x 1000mm L in Olled Oak 300mm D x 270 L mm L in Olled Oak SIDE TABLE 1-SIDE TABLE 2-220mm D x 400 mm L in Olled Oak WARDROBE SHELF-DIMS AS SHOWN in Oiled Oak

WARDROBE RAIL-DIMS AS SHOWN

TEAPOINT SHELF-DIMS AS SHOWN in Oiled Oak TEAPOINT WORKTOP- DIMS AS SHOWN in Oiled Oak

MINIBAR CABINET-DIMS AS SHOWN

(minibar min dimensions: 385W x 520H x 400D)

# FURNITURE

SCH-SIDE CHAIR / COCKTAIL CHAIR

DCH-DESK CHAIR / STOOL

DESK CHAIR / SIDE CHAIR (SOFT SEATING) DCH(2)-

ARM CHAIR ACH-

SINGLE SOFA BED / DAY BED S1-DOUBLE SOFA BED S2-T1-**COFFEE TABLE** 

SOFT FURNISHING

CURTAIN CT-

FIXTURES (Client Supply) MINIBAR FRIDGE

WALL / TOP MOUNTED SAFE TV & WALL MOUNTED BRACKET

TELEPHONE

KETTLE / TEAPOINT TRAY BED/ MATTRESS / BED BASE

## SERVICES

Lighting
CS- Ceiling Mounted LED SPOT
AL- Wall mounted ART LIGHT

BL- Wall mounted BEDSIDE LIGHT

VL- Wall mounted VANITY LIGHT FL- Free Standing FLOOR LIGHT

RS- RECESSED SPOT in bulkhead / wardrobe

WL- Wall mounted Up & Down LIGHT

TL- Table LAMP

Power / Data

Double Socket with Double USB Data / Phone point

Light Switch

Heating

New Radiator