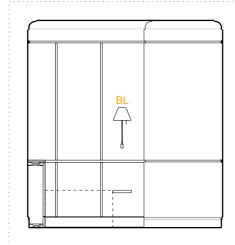

ROOM House Type

302 23 **Double / Twin** 

A - ELEVATION - 1:50 @ A3

B - ELEVATION - 1:50 @ A3

C - ELEVATION - 1:50 @ A3

D - ELEVATION - 1:50 @ A3

**ROOM** 302 **HOUSE** 23 **TYPE** Double / Twin

**FLOOR** 0