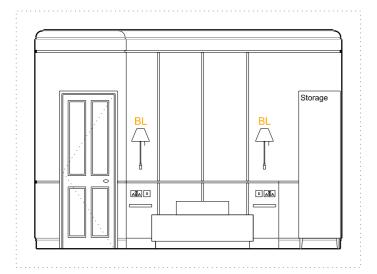

ROOM House Type

302 23 **Double / Twin** 

A - ELEVATION - 1:50 @ A3

B - ELEVATION - 1:50 @ A3

C - ELEVATION - 1:50 @ A3

D - ELEVATION - 1:50 @ A3

**ROOM** 302 **HOUSE** 23 **TYPE** Double / Twin

**FLOOR** 0

## SERVICES

Lighting
CS- Ceiling Mounted LED SPOT
AL- Wall mounted ART LIGHT

BL- Wall mounted BEDSIDE LIGHT

VL- Wall mounted VANITY LIGHT FL- Free Standing FLOOR LIGHT

RS- RECESSED SPOT in bulkhead / wardrobe

WL- Wall mounted Up & Down LIGHT

TL- Table LAMP

Power / Data

Double Socket with Double USB Data / Phone point

Light Switch

Heating

New Radiator