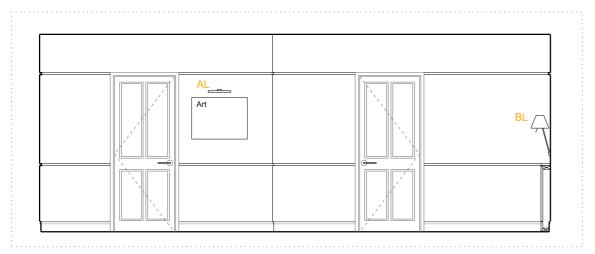

ROOM House Type

302 23 **Double / Twin** 

A - ELEVATION - 1:50 @ A3

B - ELEVATION - 1:50 @ A3

C - ELEVATION - 1:50 @ A3

D - ELEVATION - 1:50 @ A3

**ROOM** 302 **HOUSE** 23 **TYPE** Double / Twin

**FLOOR** 0

## SERVICES

Lighting
CS- Ceiling Mounted LED SPOT
AL- Wall mounted ART LIGHT

BL- Wall mounted BEDSIDE LIGHT

VL- Wall mounted VANITY LIGHT FL- Free Standing FLOOR LIGHT

RS- RECESSED SPOT in bulkhead / wardrobe