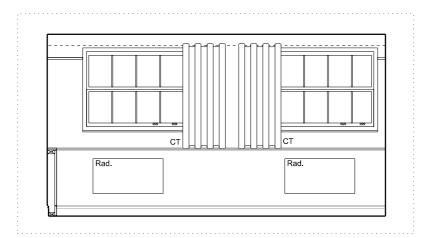

ROOM House Type

302 23 **Double / Twin** 

A - ELEVATION - 1:50 @ A3

B - ELEVATION - 1:50 @ A3

C - ELEVATION - 1:50 @ A3

D - ELEVATION - 1:50 @ A3

**ROOM** 302 **HOUSE** 23 **TYPE** Double / Twin

**FLOOR** 0