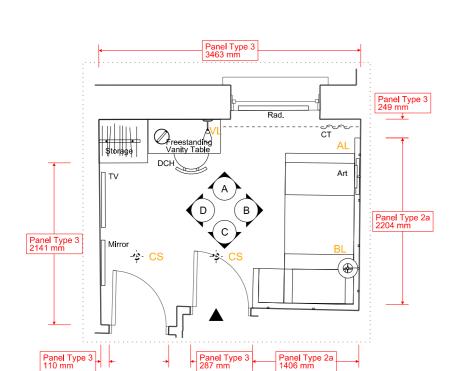

ROOM House Type

302 23 **Double / Twin** 

A - ELEVATION - 1:50 @ A3

B - ELEVATION - 1:50 @ A3

C - ELEVATION - 1:50 @ A3

D - ELEVATION - 1:50 @ A3

**ROOM** 302 **HOUSE** 23 **TYPE** Double / Twin

**FLOOR** 0

#### PANELLING

TYPE 2A- BED HEAD BOARD AND SIDE TABLE STEEL STRUCTURE

TYPE 2B- VANITY DESK PANEL AND STEEL STRUCTURE

PICTURE RAIL AND DADO RAIL TYPE 3-

**JOINERY** 

VANITY TABLE-450mm D x 1000mm L in Olled Oak 300mm D x 270 L mm L in Olled Oak SIDE TABLE 1-SIDE TABLE 2-220mm D x 400 mm L in Olled Oak WARDROBE SHELF-DIMS AS SHOWN in Oiled Oak

WARDROBE RAIL-DIMS AS SHOWN

TEAPOINT SHELF-DIMS AS SHOWN in Oiled Oak TEAPOINT WORKTOP- DIMS AS SHOWN in Oiled Oak

MINIBAR CABINET-DIMS AS SHOWN

(minibar min dimensions: 385W x 520H x 400D)

## SERVICES

Lighting
CS- Ceiling Mounted LED SPOT
AL- Wall mounted ART LIGHT

BL- Wall mounted BEDSIDE LIGHT

VL- Wall mounted VANITY LIGHT FL- Free Standing FLOOR LIGHT

RS- RECESSED SPOT in bulkhead / wardrobe

WL- Wall mounted Up & Down LIGHT

TL- Table LAMP

Power / Data

Double Socket with Double USB Data / Phone point

Light Switch

Heating

New Radiator