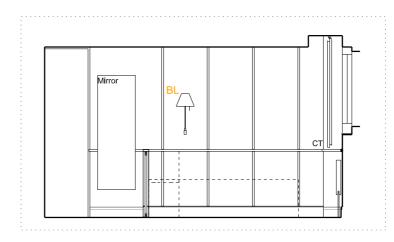

ROOM House Type

302 23 **Double / Twin** 

A - ELEVATION - 1:50 @ A3

B - ELEVATION - 1:50 @ A3

C - ELEVATION - 1:50 @ A3

D - ELEVATION - 1:50 @ A3

**ROOM** 302 **HOUSE** 23 **TYPE** Double / Twin

**FLOOR** 0

#### PANELLING

TYPE 2A- BED HEAD BOARD AND SIDE TABLE STEEL STRUCTURE

TYPE 2B- VANITY DESK PANEL AND STEEL STRUCTURE

PICTURE RAIL AND DADO RAIL TYPE 3-

**JOINERY** 

VANITY TABLE-450mm D x 1000mm L in Olled Oak 300mm D x 270 L mm L in Olled Oak SIDE TABLE 1-SIDE TABLE 2-220mm D x 400 mm L in Olled Oak WARDROBE SHELF-DIMS AS SHOWN in Oiled Oak

## SERVICES

Lighting
CS- Ceiling Mounted LED SPOT
AL- Wall mounted ART LIGHT

BL- Wall mounted BEDSIDE LIGHT

VL- Wall mounted VANITY LIGHT FL- Free Standing FLOOR LIGHT

RS- RECESSED SPOT in bulkhead / wardrobe