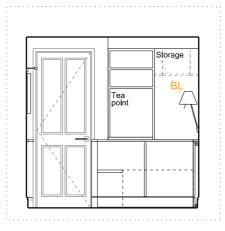

ROOM House Type

302 23 **Double / Twin** 

A - ELEVATION - 1:50 @ A3

B - ELEVATION - 1:50 @ A3

C - ELEVATION - 1:50 @ A3

D - ELEVATION - 1:50 @ A3

**ROOM** 302 **HOUSE** 23 **TYPE** Double / Twin

**FLOOR** 0

#### PANELLING

TYPE 2A- BED HEAD BOARD AND SIDE TABLE STEEL STRUCTURE

TYPE 2B- VANITY DESK PANEL AND STEEL STRUCTURE

PICTURE RAIL AND DADO RAIL TYPE 3-

**JOINERY** 

VANITY TABLE-450mm D x 1000mm L in Olled Oak 300mm D x 270 L mm L in Olled Oak SIDE TABLE 1-SIDE TABLE 2-220mm D x 400 mm L in Olled Oak WARDROBE SHELF-DIMS AS SHOWN in Oiled Oak

WARDROBE RAIL-DIMS AS SHOWN

TEAPOINT SHELF-DIMS AS SHOWN in Oiled Oak TEAPOINT WORKTOP- DIMS AS SHOWN in Oiled Oak

MINIBAR CABINET-DIMS AS SHOWN

(minibar min dimensions: 385W x 520H x 400D)

## SERVICES

Lighting
CS- Ceiling Mounted LED SPOT
AL- Wall mounted ART LIGHT

BL- Wall mounted BEDSIDE LIGHT

VL- Wall mounted VANITY LIGHT FL- Free Standing FLOOR LIGHT

RS- RECESSED SPOT in bulkhead / wardrobe