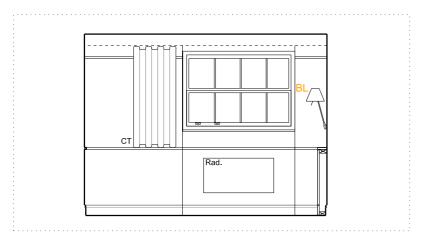

ROOM House Type

302 23 **Double / Twin** 

A - ELEVATION - 1:50 @ A3

B - ELEVATION - 1:50 @ A3

C - ELEVATION - 1:50 @ A3

D - ELEVATION - 1:50 @ A3

**ROOM** 302 **HOUSE** 23 **TYPE** Double / Twin

**FLOOR** 0

#### PANELLING

TYPE 2A- BED HEAD BOARD AND SIDE TABLE STEEL STRUCTURE

TYPE 2B- VANITY DESK PANEL AND STEEL STRUCTURE

PICTURE RAIL AND DADO RAIL TYPE 3-

**JOINERY** 

VANITY TABLE-450mm D x 1000mm L in Olled Oak 300mm D x 270 L mm L in Olled Oak SIDE TABLE 1-SIDE TABLE 2-220mm D x 400 mm L in Olled Oak WARDROBE SHELF-DIMS AS SHOWN in Oiled Oak

## SERVICES

Lighting
CS- Ceiling Mounted LED SPOT
AL- Wall mounted ART LIGHT

BL- Wall mounted BEDSIDE LIGHT

VL- Wall mounted VANITY LIGHT FL- Free Standing FLOOR LIGHT

RS- RECESSED SPOT in bulkhead / wardrobe

WL- Wall mounted Up & Down LIGHT

TL- Table LAMP

Power / Data

Double Socket with Double USB Data / Phone point

Light Switch

Heating

New Radiator