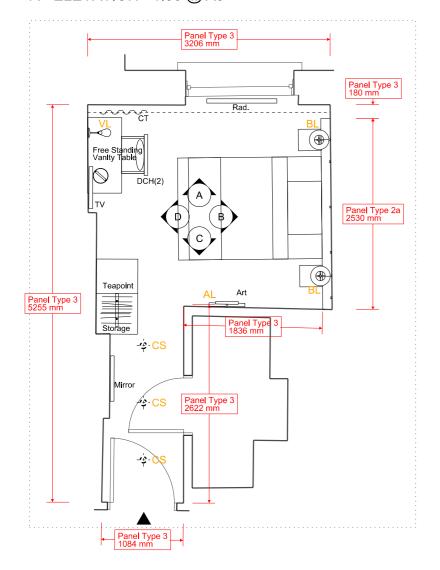

ROOM House Type

302 23 **Double / Twin** 

A - ELEVATION - 1:50 @ A3

B - ELEVATION - 1:50 @ A3

C - ELEVATION - 1:50 @ A3

D - ELEVATION - 1:50 @ A3

**ROOM** 302 **HOUSE** 23 **TYPE** Double / Twin

**FLOOR** 0

#### PANELLING

TYPE 2A- BED HEAD BOARD AND SIDE TABLE STEEL STRUCTURE

TYPE 2B- VANITY DESK PANEL AND STEEL STRUCTURE

PICTURE RAIL AND DADO RAIL TYPE 3-

**JOINERY** 

VANITY TABLE-450mm D x 1000mm L in Olled Oak 300mm D x 270 L mm L in Olled Oak SIDE TABLE 1-SIDE TABLE 2-220mm D x 400 mm L in Olled Oak WARDROBE SHELF-DIMS AS SHOWN in Oiled Oak

WARDROBE RAIL-DIMS AS SHOWN

TEAPOINT SHELF-DIMS AS SHOWN in Oiled Oak TEAPOINT WORKTOP- DIMS AS SHOWN in Oiled Oak

MINIBAR CABINET-DIMS AS SHOWN

(minibar min dimensions: 385W x 520H x 400D)

# FURNITURE

SCH-SIDE CHAIR / COCKTAIL CHAIR

DCH-DESK CHAIR / STOOL

DESK CHAIR / SIDE CHAIR (SOFT SEATING) DCH(2)-

ARM CHAIR ACH-

SINGLE SOFA BED / DAY BED S1-DOUBLE SOFA BED S2-T1-**COFFEE TABLE** 

SOFT FURNISHING

CURTAIN CT-

FIXTURES (Client Supply) MINIBAR FRIDGE

WALL / TOP MOUNTED SAFE TV & WALL MOUNTED BRACKET

TELEPHONE

KETTLE / TEAPOINT TRAY BED/ MATTRESS / BED BASE

## SERVICES

Lighting
CS- Ceiling Mounted LED SPOT
AL- Wall mounted ART LIGHT

BL- Wall mounted BEDSIDE LIGHT

VL- Wall mounted VANITY LIGHT FL- Free Standing FLOOR LIGHT

RS- RECESSED SPOT in bulkhead / wardrobe

WL- Wall mounted Up & Down LIGHT

TL- Table LAMP

Power / Data

Double Socket with Double USB Data / Phone point

Light Switch

Heating

New Radiator