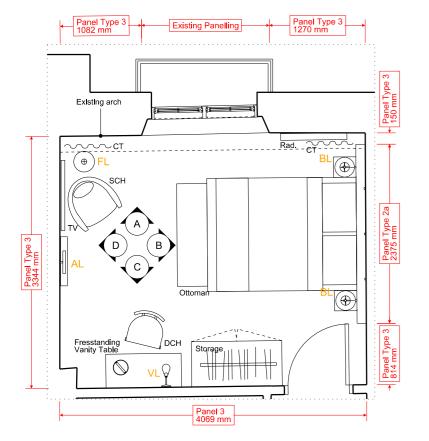

ROOM House Type

302 23 **Double / Twin** 

A - ELEVATION - 1:50 @ A3

B - ELEVATION - 1:50 @ A3

C - ELEVATION - 1:50 @ A3

D - ELEVATION - 1:50 @ A3

**ROOM** 302 **HOUSE** 23 **TYPE** Double / Twin

**FLOOR** 0

#### PANELLING

TYPE 2A- BED HEAD BOARD AND SIDE TABLE STEEL STRUCTURE

TYPE 2B- VANITY DESK PANEL AND STEEL STRUCTURE

PICTURE RAIL AND DADO RAIL TYPE 3-

**JOINERY** 

VANITY TABLE-450mm D x 1000mm L in Olled Oak 300mm D x 270 L mm L in Olled Oak SIDE TABLE 1-SIDE TABLE 2-220mm D x 400 mm L in Olled Oak WARDROBE SHELF-DIMS AS SHOWN in Oiled Oak

WARDROBE RAIL-DIMS AS SHOWN

TEAPOINT SHELF-DIMS AS SHOWN in Oiled Oak TEAPOINT WORKTOP- DIMS AS SHOWN in Oiled Oak

MINIBAR CABINET-DIMS AS SHOWN

(minibar min dimensions: 385W x 520H x 400D)

# FURNITURE

SCH-SIDE CHAIR / COCKTAIL CHAIR

DCH-DESK CHAIR / STOOL

DESK CHAIR / SIDE CHAIR (SOFT SEATING) DCH(2)-

ARM CHAIR ACH-

SINGLE SOFA BED / DAY BED S1-DOUBLE SOFA BED S2-T1-**COFFEE TABLE** 

SOFT FURNISHING

## SERVICES

Lighting
CS- Ceiling Mounted LED SPOT
AL- Wall mounted ART LIGHT

BL- Wall mounted BEDSIDE LIGHT

VL- Wall mounted VANITY LIGHT FL- Free Standing FLOOR LIGHT

RS- RECESSED SPOT in bulkhead / wardrobe