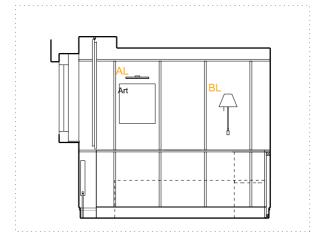

## SERVICES

Lighting
CS- Ceiling Mounted LED SPOT
AL- Wall mounted ART LIGHT

BL- Wall mounted BEDSIDE LIGHT

VL- Wall mounted VANITY LIGHT FL- Free Standing FLOOR LIGHT

RS- RECESSED SPOT in bulkhead / wardrobe

WL- Wall mounted Up & Down LIGHT

TL- Table LAMP

Power / Data

Double Socket with Double USB Data / Phone point

Light Switch

Heating

New Radiator