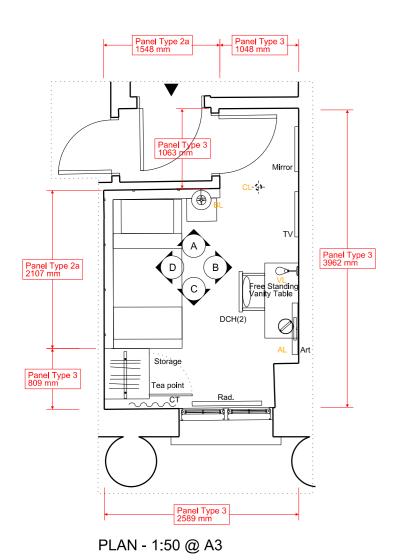

ROOM House Type

302 23 **Double / Twin** 

A - ELEVATION - 1:50 @ A3

B - ELEVATION - 1:50 @ A3

C - ELEVATION - 1:50 @ A3

D - ELEVATION - 1:50 @ A3

**ROOM** 302 **HOUSE** 23 **TYPE** Double / Twin

**FLOOR** 0