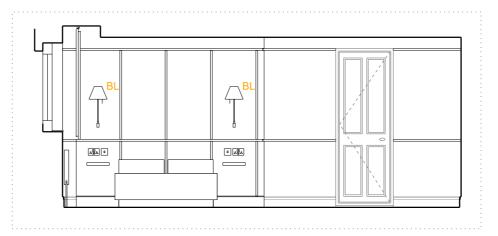

ROOM House Type

302 23 **Double / Twin** 

A - ELEVATION - 1:50 @ A3

B - ELEVATION - 1:50 @ A3

C - ELEVATION - 1:50 @ A3

D - ELEVATION - 1:50 @ A3

**ROOM** 302 **HOUSE** 23 **TYPE** Double / Twin

**FLOOR** 0

## SERVICES

Lighting
CS- Ceiling Mounted LED SPOT
AL- Wall mounted ART LIGHT

BL- Wall mounted BEDSIDE LIGHT

VL- Wall mounted VANITY LIGHT FL- Free Standing FLOOR LIGHT

RS- RECESSED SPOT in bulkhead / wardrobe

WL- Wall mounted Up & Down LIGHT

TL- Table LAMP

Power / Data

Double Socket with Double USB Data / Phone point

Light Switch

Heating

New Radiator