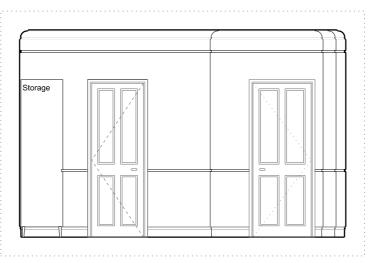

ROOM House Type

302 23 **Double / Twin** 

A - ELEVATION - 1:50 @ A3

B - ELEVATION - 1:50 @ A3

C - ELEVATION - 1:50 @ A3

D - ELEVATION - 1:50 @ A3

**ROOM** 302 **HOUSE** 23 **TYPE** Double / Twin

**FLOOR** 0

#### PANELLING

TYPE 2A- BED HEAD BOARD AND SIDE TABLE STEEL STRUCTURE

TYPE 2B- VANITY DESK PANEL AND STEEL STRUCTURE

PICTURE RAIL AND DADO RAIL TYPE 3-

**JOINERY** 

VANITY TABLE-450mm D x 1000mm L in Olled Oak 300mm D x 270 L mm L in Olled Oak SIDE TABLE 1-SIDE TABLE 2-220mm D x 400 mm L in Olled Oak WARDROBE SHELF-DIMS AS SHOWN in Oiled Oak

WARDROBE RAIL-DIMS AS SHOWN

TEAPOINT SHELF-DIMS AS SHOWN in Oiled Oak TEAPOINT WORKTOP- DIMS AS SHOWN in Oiled Oak

MINIBAR CABINET-DIMS AS SHOWN

(minibar min dimensions: 385W x 520H x 400D)