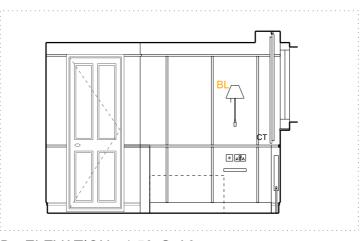

ROOM House Type

302 23 **Double / Twin** 

A - ELEVATION - 1:50 @ A3

B - ELEVATION - 1:50 @ A3

C - ELEVATION - 1:50 @ A3

D - ELEVATION - 1:50 @ A3

**ROOM** 302 **HOUSE** 23 **TYPE** Double / Twin

**FLOOR** 0

## SERVICES

Lighting
CS- Ceiling Mounted LED SPOT
AL- Wall mounted ART LIGHT

BL- Wall mounted BEDSIDE LIGHT

VL- Wall mounted VANITY LIGHT FL- Free Standing FLOOR LIGHT

RS- RECESSED SPOT in bulkhead / wardrobe