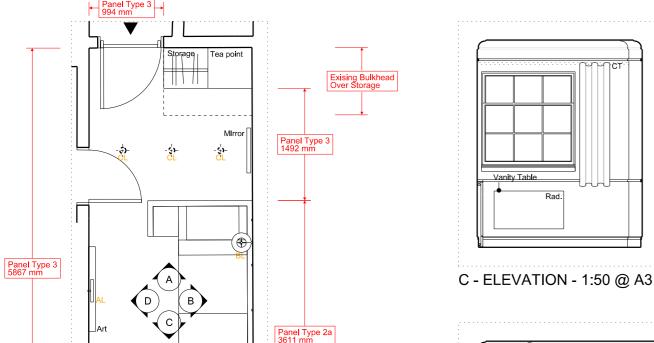

Roz Barr Architects

**APPENDIX 2.3.2** 

**EXISTING ROOM**Photographic Survey

ROOM House Type

222 22 Superior Single

A - ELEVATION - 1:50 @ A3

B - ELEVATION - 1:50 @ A3

D - ELEVATION - 1:50 @ A3

Panel Type 3 2555 mm

Teapoint

Storage

PLAN - 1:50 @ A3

CS - 41-

Panel Type 3 90 mm

Panel Type 2a 2375 mm

Panel Type 3 1956 mm

# ROOM 222 HOUSE 22 FLOOR 2 **TYPE** Superior Single