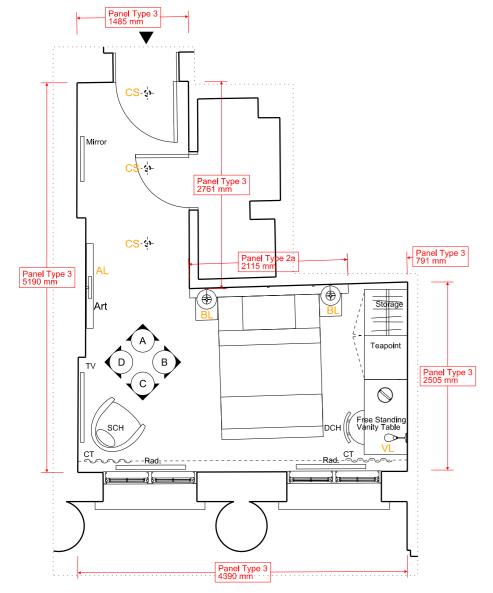

Roz Barr Architects

**APPENDIX 2.3.2** 

**EXISTING ROOM**Photographic Survey

ROOM House Type

222 22 Superior Single

A - ELEVATION - 1:50 @ A3

B - ELEVATION - 1:50 @ A3

D - ELEVATION - 1:50 @ A3

Panel Type 3 2555 mm

Teapoint

Storage

PLAN - 1:50 @ A3

CS - 41-

Panel Type 3 90 mm

Panel Type 2a 2375 mm

Panel Type 3 1956 mm

# ROOM 222 HOUSE 22 FLOOR 2 **TYPE** Superior Single