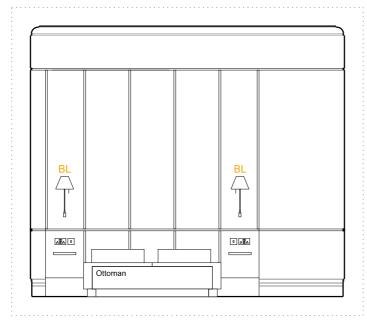

Roz Barr Architects

**APPENDIX 2.3.2 EXISTING ROOM** Photographic Survey

ROOM House Type 211 22 Suite

Front Room to Bedroom Suite (not included in refurbishment proposals)

BL **^**₩^ □ 0 \aga Ottoman

A - ELEVATION - 1:50 @ A3