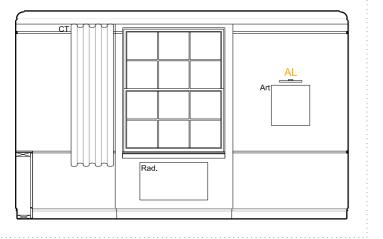

ROOM House Type 201 22 Superking

A - ELEVATION - 1:50 @ A3

PLAN - 1:50 @ A3

B - ELEVATION - 1:50 @ A3

C - ELEVATION - 1:50 @ A3

D - ELEVATION - 1:50 @ A3

ROOM 201 HOUSE 22 TYPE Superking

FLOOR 0

#### Lighting

CS- Ceiling Mounted LED SPOT

AL- Wall mounted ART LIGHT

BL- Wall mounted BEDSIDE LIGHT VL- Wall mounted VANITY LIGHT

FL- Free Standing FLOOR LIGHT

RS- RECESSED SPOT in bulkhead / wardrobe

WL- Wall mounted Up & Down LIGHT

#### NOTES:

- Retain original features: Window panelling, cornice, picture rail. Strip back original paint and redecorate.

- Stone fireplace to be retained, add decorative panel in fireplace recess, incorportaing ventilation grille.