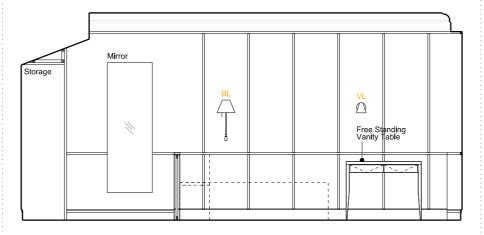

ROOM House Type 201 22 Superking

A - ELEVATION - 1:50 @ A3

PLAN - 1:50 @ A3

B - ELEVATION - 1:50 @ A3

C - ELEVATION - 1:50 @ A3

D - ELEVATION - 1:50 @ A3

ROOM 201 HOUSE 22 TYPE Superking

FLOOR 0

#### PANELLING

TYPE 2A- BED HEAD BOARD AND SIDE TABLE STEEL STRUCTURE

TYPE 2BTYPE 3PICTURE RAIL AND DADO RAIL

JOINERY

VANITY TABLE-450mm D x 1000mm L in Olled Oak 300mm D x 270 L mm L in Olled Oak SIDE TABLE 1-220mm D x 400 mm L in Olled Oak SIDE TABLE 2-DIMS AS SHOWN in Oiled Oak WARDROBE SHELF-

#### Lighting

CS- Ceiling Mounted LED SPOT

AL- Wall mounted ART LIGHT

BL- Wall mounted BEDSIDE LIGHT VL- Wall mounted VANITY LIGHT

FL- Free Standing FLOOR LIGHT

RS- RECESSED SPOT in bulkhead / wardrobe

WL- Wall mounted Up & Down LIGHT