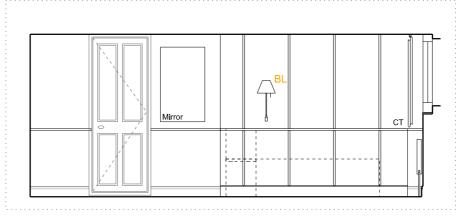

ROOM House Type 201 22 Superking

A - ELEVATION - 1:50 @ A3

PLAN - 1:50 @ A3

B - ELEVATION - 1:50 @ A3

C - ELEVATION - 1:50 @ A3

D - ELEVATION - 1:50 @ A3

ROOM 201 HOUSE 22 TYPE Superking

FLOOR 0

#### Lighting

CS- Ceiling Mounted LED SPOT

AL- Wall mounted ART LIGHT

BL- Wall mounted BEDSIDE LIGHT VL- Wall mounted VANITY LIGHT

FL- Free Standing FLOOR LIGHT

RS- RECESSED SPOT in bulkhead / wardrobe

WL- Wall mounted Up & Down LIGHT