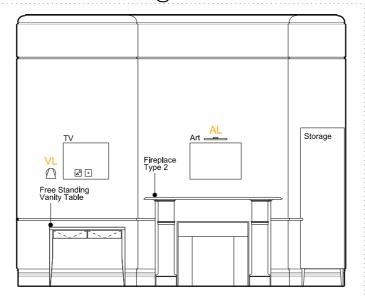

ROOM House Type 201 22 Superking

A - ELEVATION - 1:50 @ A3

PLAN - 1:50 @ A3

B - ELEVATION - 1:50 @ A3

C - ELEVATION - 1:50 @ A3

D - ELEVATION - 1:50 @ A3

ROOM 201 HOUSE 22 TYPE Superking

FLOOR 0

#### PANELLING

TYPE 2A- BED HEAD BOARD AND SIDE TABLE STEEL STRUCTURE

TYPE 2BTYPE 3PICTURE RAIL AND DADO RAIL

JOINERY

VANITY TABLE-450mm D x 1000mm L in Olled Oak 300mm D x 270 L mm L in Olled Oak SIDE TABLE 1-220mm D x 400 mm L in Olled Oak SIDE TABLE 2-DIMS AS SHOWN in Oiled Oak WARDROBE SHELF-

#### Lighting

CS- Ceiling Mounted LED SPOT

AL- Wall mounted ART LIGHT

BL- Wall mounted BEDSIDE LIGHT VL- Wall mounted VANITY LIGHT

FL- Free Standing FLOOR LIGHT

RS- RECESSED SPOT in bulkhead / wardrobe

WL- Wall mounted Up & Down LIGHT