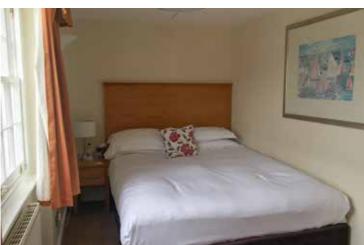

ROOM House Type 201 22 Superking

A - ELEVATION - 1:50 @ A3

PLAN - 1:50 @ A3

B - ELEVATION - 1:50 @ A3

C - ELEVATION - 1:50 @ A3

D - ELEVATION - 1:50 @ A3

ROOM 201 HOUSE 22 TYPE Superking

FLOOR 0

#### PANELLING

TYPE 2A- BED HEAD BOARD AND SIDE TABLE STEEL STRUCTURE

TYPE 2BTYPE 3PICTURE RAIL AND DADO RAIL

JOINERY

VANITY TABLE-450mm D x 1000mm L in Olled Oak 300mm D x 270 L mm L in Olled Oak SIDE TABLE 1-220mm D x 400 mm L in Olled Oak SIDE TABLE 2-DIMS AS SHOWN in Oiled Oak WARDROBE SHELF-