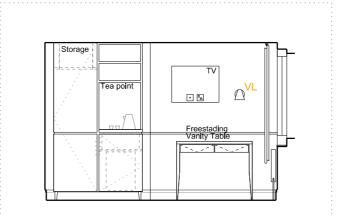

ROOM House Type 201 22 Superking

A - ELEVATION - 1:50 @ A3

PLAN - 1:50 @ A3

B - ELEVATION - 1:50 @ A3

C - ELEVATION - 1:50 @ A3

D - ELEVATION - 1:50 @ A3

ROOM 201 HOUSE 22 TYPE Superking

FLOOR 0