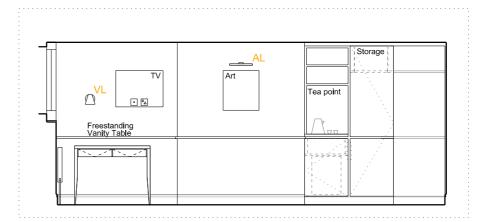

ROOM House Type 201 22 Superking

A - ELEVATION - 1:50 @ A3

PLAN - 1:50 @ A3

B - ELEVATION - 1:50 @ A3

C - ELEVATION - 1:50 @ A3

D - ELEVATION - 1:50 @ A3

ROOM 201 HOUSE 22 TYPE Superking

FLOOR 0

#### PANELLING

TYPE 2A- BED HEAD BOARD AND SIDE TABLE STEEL STRUCTURE

TYPE 2BTYPE 3PICTURE RAIL AND DADO RAIL

JOINERY

VANITY TABLE-450mm D x 1000mm L in Olled Oak 300mm D x 270 L mm L in Olled Oak SIDE TABLE 1-220mm D x 400 mm L in Olled Oak SIDE TABLE 2-DIMS AS SHOWN in Oiled Oak WARDROBE SHELF-

WARDROBE RAIL-DIMS AS SHOWN

TEAPOINT SHELF-DIMS AS SHOWN in Oiled Oak TEAPOINT WORKTOP- DIMS AS SHOWN in Oiled Oak

MINIBAR CABINET-DIMS AS SHOWN

(minibar min dimensions: 385W x 520H x 400D)

#### **FURNITURE**

SCH-SIDE CHAIR / COCKTAIL CHAIR

DCH-DESK CHAIR / STOOL

DESK CHAIR / SIDE CHAIR (SOFT SEATING) DCH(2)-

ACH-ARM CHAIR

SINGLE SOFA BED / DAY BED S1-

DOUBLE SOFA BED S2-T1-COFFEE TABLE

#### Lighting

CS- Ceiling Mounted LED SPOT

AL- Wall mounted ART LIGHT

BL- Wall mounted BEDSIDE LIGHT VL- Wall mounted VANITY LIGHT

FL- Free Standing FLOOR LIGHT

RS- RECESSED SPOT in bulkhead / wardrobe

WL- Wall mounted Up & Down LIGHT