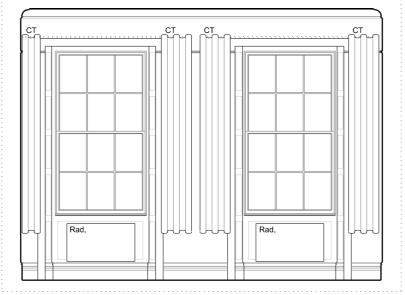

ROOM House Type 201 22 Superking

A - ELEVATION - 1:50 @ A3

PLAN - 1:50 @ A3

B - ELEVATION - 1:50 @ A3

C - ELEVATION - 1:50 @ A3

D - ELEVATION - 1:50 @ A3

ROOM 201 HOUSE 22 TYPE Superking

FLOOR 0

#### SOFT FURNISHING CURTAIN CT-

FIXTURES (Client Supply)

MINIBAR FRIDGE

WALL / TOP MOUNTED SAFE TV & WALL MOUNTED BRACKET

TELEPHONE

KETTLE / TEAPOINT TRAY

BED/ MATTRESS / BED BASE