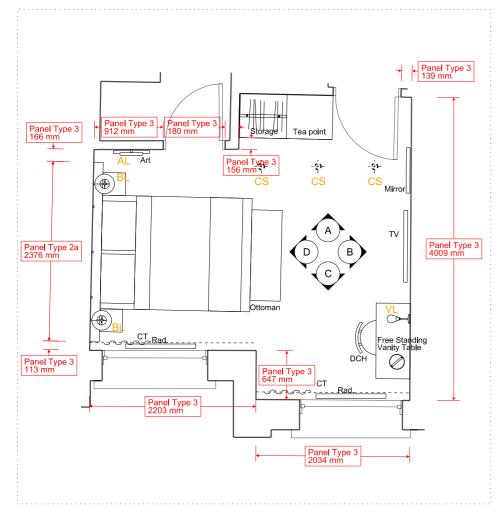

ROOM House Type 201 22 Superking

A - ELEVATION - 1:50 @ A3

PLAN - 1:50 @ A3

B - ELEVATION - 1:50 @ A3

C - ELEVATION - 1:50 @ A3

D - ELEVATION - 1:50 @ A3

ROOM 201 HOUSE 22 TYPE Superking

FLOOR 0

#### PANELLING

TYPE 2A- BED HEAD BOARD AND SIDE TABLE STEEL STRUCTURE

TYPE 2BTYPE 3PICTURE RAIL AND DADO RAIL

JOINERY

VANITY TABLE-450mm D x 1000mm L in Olled Oak 300mm D x 270 L mm L in Olled Oak SIDE TABLE 1-220mm D x 400 mm L in Olled Oak SIDE TABLE 2-DIMS AS SHOWN in Oiled Oak WARDROBE SHELF-

WARDROBE RAIL-DIMS AS SHOWN

TEAPOINT SHELF-DIMS AS SHOWN in Oiled Oak TEAPOINT WORKTOP- DIMS AS SHOWN in Oiled Oak

MINIBAR CABINET-DIMS AS SHOWN

(minibar min dimensions: 385W x 520H x 400D)

#### Lighting

CS- Ceiling Mounted LED SPOT

AL- Wall mounted ART LIGHT

BL- Wall mounted BEDSIDE LIGHT VL- Wall mounted VANITY LIGHT

FL- Free Standing FLOOR LIGHT

RS- RECESSED SPOT in bulkhead / wardrobe

WL- Wall mounted Up & Down LIGHT