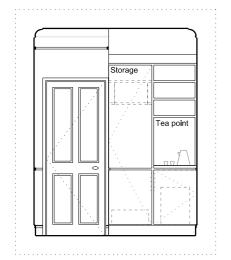

ROOM House Type 201 22 Superking

A - ELEVATION - 1:50 @ A3

PLAN - 1:50 @ A3

B - ELEVATION - 1:50 @ A3

C - ELEVATION - 1:50 @ A3

D - ELEVATION - 1:50 @ A3

ROOM 201 HOUSE 22 TYPE Superking

FLOOR 0

#### PANELLING

TYPE 2A- BED HEAD BOARD AND SIDE TABLE STEEL STRUCTURE

TYPE 2BTYPE 3PICTURE RAIL AND DADO RAIL

JOINERY

VANITY TABLE-450mm D x 1000mm L in Olled Oak 300mm D x 270 L mm L in Olled Oak SIDE TABLE 1-220mm D x 400 mm L in Olled Oak SIDE TABLE 2-DIMS AS SHOWN in Oiled Oak WARDROBE SHELF-

WARDROBE RAIL-DIMS AS SHOWN

TEAPOINT SHELF-DIMS AS SHOWN in Oiled Oak TEAPOINT WORKTOP- DIMS AS SHOWN in Oiled Oak

MINIBAR CABINET-DIMS AS SHOWN

(minibar min dimensions: 385W x 520H x 400D)