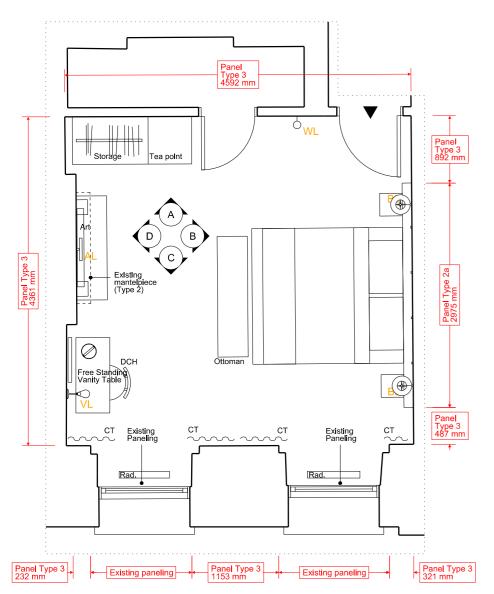

ROOM House Type 201 22 Superking

A - ELEVATION - 1:50 @ A3

PLAN - 1:50 @ A3

B - ELEVATION - 1:50 @ A3

C - ELEVATION - 1:50 @ A3

D - ELEVATION - 1:50 @ A3

ROOM 201 HOUSE 22 TYPE Superking

FLOOR 0

#### PANELLING

TYPE 2A- BED HEAD BOARD AND SIDE TABLE STEEL STRUCTURE

TYPE 2BTYPE 3PICTURE RAIL AND DADO RAIL

JOINERY

VANITY TABLE-450mm D x 1000mm L in Olled Oak 300mm D x 270 L mm L in Olled Oak SIDE TABLE 1-220mm D x 400 mm L in Olled Oak SIDE TABLE 2-DIMS AS SHOWN in Oiled Oak WARDROBE SHELF-

WARDROBE RAIL-DIMS AS SHOWN

TEAPOINT SHELF-DIMS AS SHOWN in Oiled Oak TEAPOINT WORKTOP- DIMS AS SHOWN in Oiled Oak

MINIBAR CABINET-DIMS AS SHOWN

(minibar min dimensions: 385W x 520H x 400D)