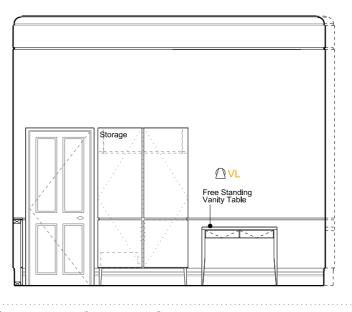

Roz Barr Architects

**APPENDIX 2.3.2 EXISTING ROOM** Photographic Survey

ROOM House Type 211 22 Suite

Front Room to Bedroom Suite (not included in refurbishment proposals)

BL **^**₩^ □ 0 \aga Ottoman

A - ELEVATION - 1:50 @ A3

B - ELEVATION - 1:50 @ A3

C - ELEVATION - 1:50 @ A3

D - ELEVATION - 1:50 @ A3

PLAN - 1:50 @ A3

ROOM 211 HOUSE 22 TYPE Suite

FLOOR 1