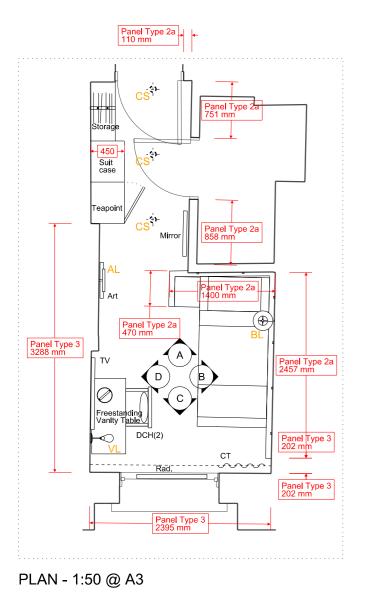

ROOM House Type 201 22 Superking

A - ELEVATION - 1:50 @ A3

PLAN - 1:50 @ A3

B - ELEVATION - 1:50 @ A3

C - ELEVATION - 1:50 @ A3

D - ELEVATION - 1:50 @ A3

ROOM 201 HOUSE 22 TYPE Superking

FLOOR 0

#### PANELLING

TYPE 2A- BED HEAD BOARD AND SIDE TABLE STEEL STRUCTURE

TYPE 2BTYPE 3PICTURE RAIL AND DADO RAIL

JOINERY

VANITY TABLE-450mm D x 1000mm L in Olled Oak 300mm D x 270 L mm L in Olled Oak SIDE TABLE 1-220mm D x 400 mm L in Olled Oak SIDE TABLE 2-DIMS AS SHOWN in Oiled Oak WARDROBE SHELF-

WARDROBE RAIL-DIMS AS SHOWN

TEAPOINT SHELF-DIMS AS SHOWN in Oiled Oak TEAPOINT WORKTOP- DIMS AS SHOWN in Oiled Oak

MINIBAR CABINET-DIMS AS SHOWN

(minibar min dimensions: 385W x 520H x 400D)

#### **FURNITURE**

SCH-SIDE CHAIR / COCKTAIL CHAIR

DCH-DESK CHAIR / STOOL

DESK CHAIR / SIDE CHAIR (SOFT SEATING) DCH(2)-

ACH-ARM CHAIR

SINGLE SOFA BED / DAY BED S1-

DOUBLE SOFA BED S2-T1-COFFEE TABLE

#### SOFT FURNISHING CURTAIN CT-

FIXTURES (Client Supply)

MINIBAR FRIDGE

WALL / TOP MOUNTED SAFE TV & WALL MOUNTED BRACKET

TELEPHONE

KETTLE / TEAPOINT TRAY

BED/ MATTRESS / BED BASE

## SERVICES

#### Lighting

CS- Ceiling Mounted LED SPOT

AL- Wall mounted ART LIGHT

BL- Wall mounted BEDSIDE LIGHT VL- Wall mounted VANITY LIGHT

FL- Free Standing FLOOR LIGHT

RS- RECESSED SPOT in bulkhead / wardrobe

WL- Wall mounted Up & Down LIGHT

TL- Table LAMP

## Power / Data

Double Socket with Double USB

Data / Phone point

Light Switch

## Heating

New Radiator