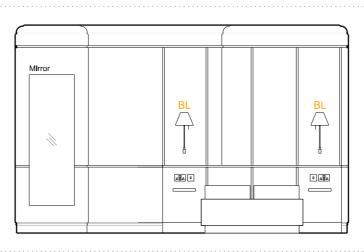

ROOM House Type 201 22 Superking

A - ELEVATION - 1:50 @ A3

PLAN - 1:50 @ A3

B - ELEVATION - 1:50 @ A3

C - ELEVATION - 1:50 @ A3

D - ELEVATION - 1:50 @ A3

ROOM 201 HOUSE 22 TYPE Superking

FLOOR 0

#### PANELLING

TYPE 2A- BED HEAD BOARD AND SIDE TABLE STEEL STRUCTURE

TYPE 2BTYPE 3PICTURE RAIL AND DADO RAIL

JOINERY

VANITY TABLE-450mm D x 1000mm L in Olled Oak 300mm D x 270 L mm L in Olled Oak SIDE TABLE 1-220mm D x 400 mm L in Olled Oak SIDE TABLE 2-DIMS AS SHOWN in Oiled Oak WARDROBE SHELF-

#### Lighting

CS- Ceiling Mounted LED SPOT

AL- Wall mounted ART LIGHT

BL- Wall mounted BEDSIDE LIGHT VL- Wall mounted VANITY LIGHT

FL- Free Standing FLOOR LIGHT

RS- RECESSED SPOT in bulkhead / wardrobe

WL- Wall mounted Up & Down LIGHT