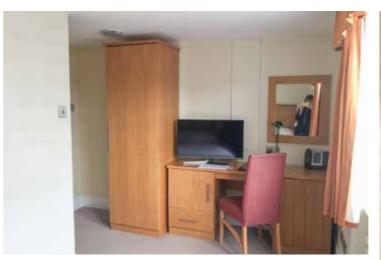

ROOM House Type 201 22 Superking

A - ELEVATION - 1:50 @ A3

PLAN - 1:50 @ A3

B - ELEVATION - 1:50 @ A3

C - ELEVATION - 1:50 @ A3

D - ELEVATION - 1:50 @ A3

ROOM 201 HOUSE 22 TYPE Superking

FLOOR 0

#### **FURNITURE**

SCH-SIDE CHAIR / COCKTAIL CHAIR

DCH-DESK CHAIR / STOOL

DESK CHAIR / SIDE CHAIR (SOFT SEATING) DCH(2)-

ACH-ARM CHAIR

SINGLE SOFA BED / DAY BED S1-

DOUBLE SOFA BED S2-T1-COFFEE TABLE