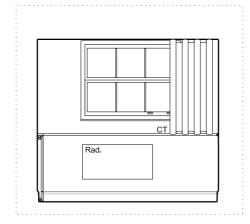

ROOM House Type 201 22 Superking

A - ELEVATION - 1:50 @ A3

PLAN - 1:50 @ A3

B - ELEVATION - 1:50 @ A3

C - ELEVATION - 1:50 @ A3

D - ELEVATION - 1:50 @ A3

ROOM 201 HOUSE 22 TYPE Superking

FLOOR 0

## Heating

New Radiator