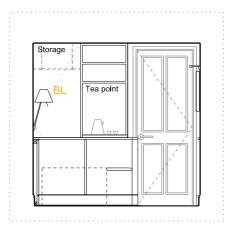

ROOM House Type 201 22 Superking

A - ELEVATION - 1:50 @ A3

PLAN - 1:50 @ A3

B - ELEVATION - 1:50 @ A3

C - ELEVATION - 1:50 @ A3

D - ELEVATION - 1:50 @ A3

ROOM 201 HOUSE 22 TYPE Superking

FLOOR 0

#### PANELLING

TYPE 2A- BED HEAD BOARD AND SIDE TABLE STEEL STRUCTURE

TYPE 2BTYPE 3PICTURE RAIL AND DADO RAIL

JOINERY

VANITY TABLE-450mm D x 1000mm L in Olled Oak 300mm D x 270 L mm L in Olled Oak SIDE TABLE 1-220mm D x 400 mm L in Olled Oak SIDE TABLE 2-DIMS AS SHOWN in Oiled Oak WARDROBE SHELF-

WARDROBE RAIL-DIMS AS SHOWN

TEAPOINT SHELF-DIMS AS SHOWN in Oiled Oak TEAPOINT WORKTOP- DIMS AS SHOWN in Oiled Oak

MINIBAR CABINET-DIMS AS SHOWN

(minibar min dimensions: 385W x 520H x 400D)