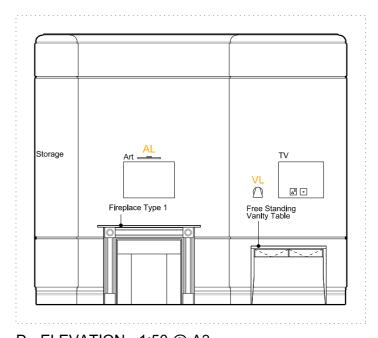

Roz Barr Architects

**APPENDIX 2.3.2 EXISTING ROOM** Photographic Survey

ROOM House Type 211 22 Suite

Front Room to Bedroom Suite (not included in refurbishment proposals)

BL **^**₩^ □ 0 \aga Ottoman

A - ELEVATION - 1:50 @ A3

#### PANELLING

TYPE 2A- BED HEAD BOARD AND SIDE TABLE STEEL STRUCTURE

TYPE 2BTYPE 3VANITY DESK PANEL AND STEEL STRUCTURE
PICTURE RAIL AND DADO RAIL

**JOINERY** 

VANITY TABLE-450mm D x 1000mm L in Olled Oak SIDE TABLE 1-300mm D x 270 L mm L in Olled Oak SIDE TABLE 2-220mm D x 400 mm L in Olled Oak DIMS AS SHOWN in Oiled Oak WARDROBE SHELF-

- Stone fireplace to be retained, add decorative panel in fireplace recess, incorportaing ventilation grille.

| REVISION                        | DATE     | DWG NO           | JOB TITLE / CLIENT                                | DRAWING | SCALE            | DAT         | E        | Do not scale off this drawing, All levels and dimensions should be<br>checked/verifled on site and any discrepancies notified to the<br>Architect prior to proceeding with works. This drawing is to be read                                   |
|---------------------------------|----------|------------------|---------------------------------------------------|---------|------------------|-------------|----------|------------------------------------------------------------------------------------------------------------------------------------------------------------------------------------------------------------------------------------------------|
| Rev (1) Listed Building Consent | 21.09.20 | RBA 34<br>02 211 | Goodenough College Bedroom Refurbishment ROOM 211 |         | 1:50 @ A3        | Sept 2020   |          | In conjunction with all other contract documents and specifications<br>and all other consultants drawings. All dimensions are in millimetres<br>unless otherwise noted.<br>This drawing is the property of RBA and is issued in confidence, it |
|                                 |          |                  | FOR PLAN                                          | NNING   | DRAWN<br>PM / JC | CHECK<br>RB | REV<br>- | must not be copied or discbsed in any form without prior written permission of Roz Barr Architects.  © ROZ BARR ARCHITECTS 26 Store Street London WC1E 7BT                                                                                     |