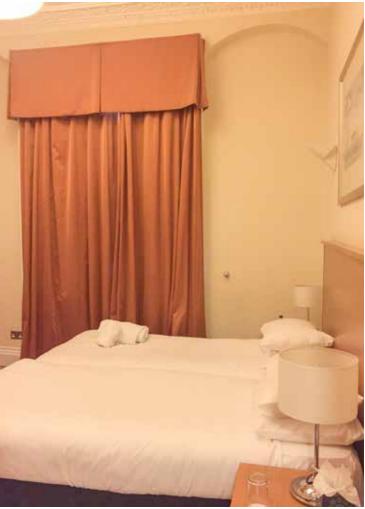

LISTED BUILDING CONSENT APPLICATION

The Goodenough on Mecklenburgh Square **APPENDIX 2.3.2 HOUSE 22** 

Roz Barr Architects

**HOUSE 22** BEDROOMS

Roz Barr Architects

**APPENDIX 2.3.2 EXISTING ROOM** Photographic Survey

ROOM House Type 201 22 Superking

A - ELEVATION - 1:50 @ A3

PLAN - 1:50 @ A3

B - ELEVATION - 1:50 @ A3

C - ELEVATION - 1:50 @ A3

D - ELEVATION - 1:50 @ A3

ROOM 201 HOUSE 22 TYPE Superking

FLOOR 0

#### NOTES:

- Retain original features: Window panelling, cornice, picture rail. Strip back original paint and redecorate.

- Stone fireplace to be retained, add decorative panel in fireplace recess, incorportaing ventilation grille.