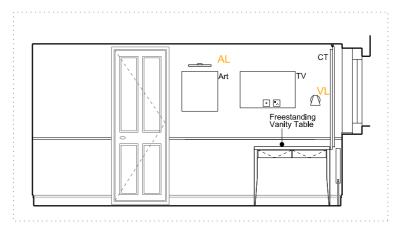

ROOM House Type 201 22 Superking

A - ELEVATION - 1:50 @ A3

PLAN - 1:50 @ A3

B - ELEVATION - 1:50 @ A3

C - ELEVATION - 1:50 @ A3

D - ELEVATION - 1:50 @ A3

ROOM 201 HOUSE 22 TYPE Superking

FLOOR 0

#### PANELLING

TYPE 2A- BED HEAD BOARD AND SIDE TABLE STEEL STRUCTURE

TYPE 2BTYPE 3PICTURE RAIL AND DADO RAIL

JOINERY

VANITY TABLE-450mm D x 1000mm L in Olled Oak 300mm D x 270 L mm L in Olled Oak SIDE TABLE 1-220mm D x 400 mm L in Olled Oak SIDE TABLE 2-DIMS AS SHOWN in Oiled Oak WARDROBE SHELF-

WARDROBE RAIL-DIMS AS SHOWN

TEAPOINT SHELF-DIMS AS SHOWN in Oiled Oak TEAPOINT WORKTOP- DIMS AS SHOWN in Oiled Oak

MINIBAR CABINET-DIMS AS SHOWN

(minibar min dimensions: 385W x 520H x 400D)