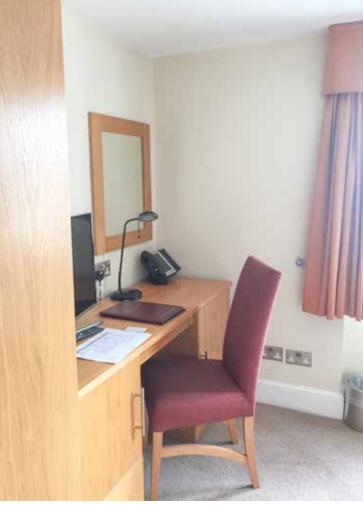

ROOM House Type 201 22 Superking

A - ELEVATION - 1:50 @ A3

PLAN - 1:50 @ A3

B - ELEVATION - 1:50 @ A3

C - ELEVATION - 1:50 @ A3

D - ELEVATION - 1:50 @ A3

ROOM 201 HOUSE 22 TYPE Superking

FLOOR 0

#### **FURNITURE**

SCH-SIDE CHAIR / COCKTAIL CHAIR

DCH-DESK CHAIR / STOOL

DESK CHAIR / SIDE CHAIR (SOFT SEATING) DCH(2)-

ACH-ARM CHAIR

SINGLE SOFA BED / DAY BED S1-

DOUBLE SOFA BED S2-T1-COFFEE TABLE