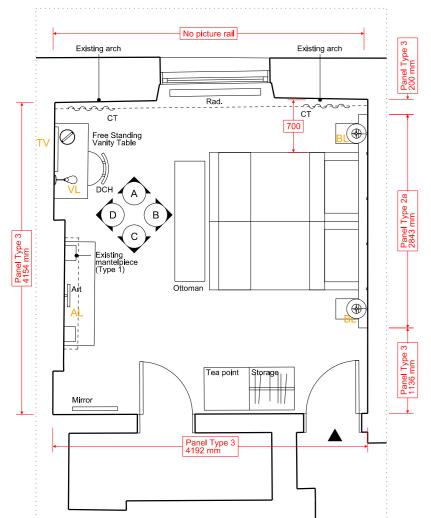

Roz Barr Architects

**APPENDIX 2.3.2 EXISTING ROOM** Photographic Survey

ROOM House Type 211 22 Suite

Front Room to Bedroom Suite (not included in refurbishment proposals)

BL **^**₩^ □ 0 \aga Ottoman

A - ELEVATION - 1:50 @ A3

B - ELEVATION - 1:50 @ A3

C - ELEVATION - 1:50 @ A3

D - ELEVATION - 1:50 @ A3

PLAN - 1:50 @ A3

ROOM 211 HOUSE 22 TYPE Suite

FLOOR 1

#### PANELLING

TYPE 2A- BED HEAD BOARD AND SIDE TABLE STEEL STRUCTURE

TYPE 2BTYPE 3VANITY DESK PANEL AND STEEL STRUCTURE
PICTURE RAIL AND DADO RAIL

**JOINERY** 

VANITY TABLE-450mm D x 1000mm L in Olled Oak SIDE TABLE 1-300mm D x 270 L mm L in Olled Oak SIDE TABLE 2-220mm D x 400 mm L in Olled Oak DIMS AS SHOWN in Oiled Oak WARDROBE SHELF-

WARDROBE RAIL-DIMS AS SHOWN

TEAPOINT SHELF-DIMS AS SHOWN in Oiled Oak TEAPOINT WORKTOP- DIMS AS SHOWN in Oiled Oak

MINIBAR CABINET-DIMS AS SHOWN

(minibar min dimensions: 385W x 520H x 400D)