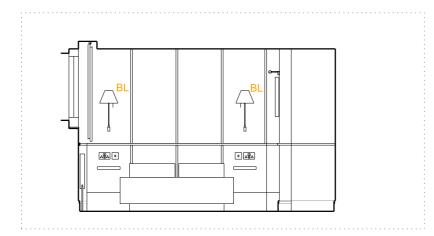

ROOM House Type 201 22 Superking

A - ELEVATION - 1:50 @ A3

PLAN - 1:50 @ A3

B - ELEVATION - 1:50 @ A3

C - ELEVATION - 1:50 @ A3

D - ELEVATION - 1:50 @ A3

ROOM 201 HOUSE 22 TYPE Superking

FLOOR 0

#### Lighting

CS- Ceiling Mounted LED SPOT

AL- Wall mounted ART LIGHT

BL- Wall mounted BEDSIDE LIGHT VL- Wall mounted VANITY LIGHT

FL- Free Standing FLOOR LIGHT

RS- RECESSED SPOT in bulkhead / wardrobe

WL- Wall mounted Up & Down LIGHT