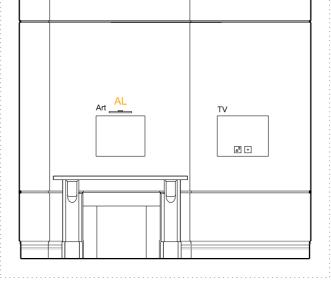

Roz Barr Architects

**APPENDIX 2.3.2 EXISTING ROOM** Photographic Survey

ROOM House Type 211 22 Suite

Front Room to Bedroom Suite (not included in refurbishment proposals)

BL **^**₩^ □ 0 \aga Ottoman

A - ELEVATION - 1:50 @ A3

B - ELEVATION - 1:50 @ A3

C - ELEVATION - 1:50 @ A3

D - ELEVATION - 1:50 @ A3

PLAN - 1:50 @ A3

ROOM 211 HOUSE 22 TYPE Suite

FLOOR 1