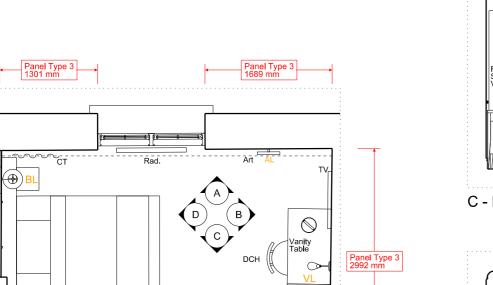

ROOM House Type 201 22 Superking

A - ELEVATION - 1:50 @ A3

PLAN - 1:50 @ A3

B - ELEVATION - 1:50 @ A3

C - ELEVATION - 1:50 @ A3

D - ELEVATION - 1:50 @ A3

ROOM 201 HOUSE 22 TYPE Superking

FLOOR 0

#### Lighting

CS- Ceiling Mounted LED SPOT

AL- Wall mounted ART LIGHT

BL- Wall mounted BEDSIDE LIGHT VL- Wall mounted VANITY LIGHT

FL- Free Standing FLOOR LIGHT

RS- RECESSED SPOT in bulkhead / wardrobe

WL- Wall mounted Up & Down LIGHT

Panel Type 3 2555 mm

Teapoint

Storage

PLAN - 1:50 @ A3

CS - 41-

Panel Type 3 90 mm

Panel Type 2a 2375 mm

Panel Type 3 1956 mm