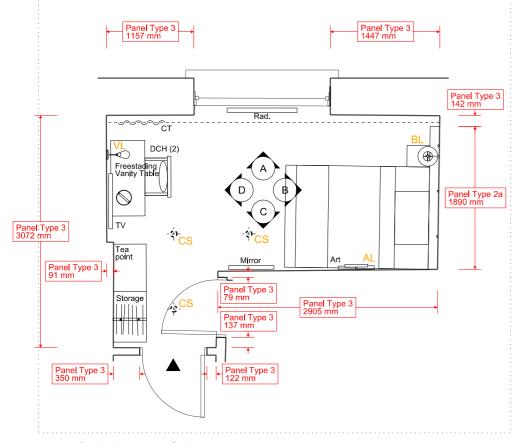

ROOM House Type 201 22 Superking

A - ELEVATION - 1:50 @ A3

PLAN - 1:50 @ A3

B - ELEVATION - 1:50 @ A3

C - ELEVATION - 1:50 @ A3

D - ELEVATION - 1:50 @ A3

ROOM 201 HOUSE 22 TYPE Superking

FLOOR 0

#### PANELLING

TYPE 2A- BED HEAD BOARD AND SIDE TABLE STEEL STRUCTURE

TYPE 2BTYPE 3PICTURE RAIL AND DADO RAIL

JOINERY

VANITY TABLE-450mm D x 1000mm L in Olled Oak 300mm D x 270 L mm L in Olled Oak SIDE TABLE 1-220mm D x 400 mm L in Olled Oak SIDE TABLE 2-DIMS AS SHOWN in Oiled Oak WARDROBE SHELF-