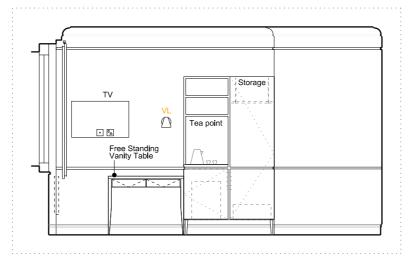

ROOM House Type 201 22 Superking

A - ELEVATION - 1:50 @ A3

PLAN - 1:50 @ A3

B - ELEVATION - 1:50 @ A3

C - ELEVATION - 1:50 @ A3

D - ELEVATION - 1:50 @ A3

ROOM 201 HOUSE 22 TYPE Superking

FLOOR 0

WARDROBE RAIL-DIMS AS SHOWN

TEAPOINT SHELF-DIMS AS SHOWN in Oiled Oak TEAPOINT WORKTOP- DIMS AS SHOWN in Oiled Oak

MINIBAR CABINET-DIMS AS SHOWN

(minibar min dimensions: 385W x 520H x 400D)

#### Lighting

CS- Ceiling Mounted LED SPOT

AL- Wall mounted ART LIGHT

BL- Wall mounted BEDSIDE LIGHT VL- Wall mounted VANITY LIGHT

FL- Free Standing FLOOR LIGHT

RS- RECESSED SPOT in bulkhead / wardrobe

WL- Wall mounted Up & Down LIGHT