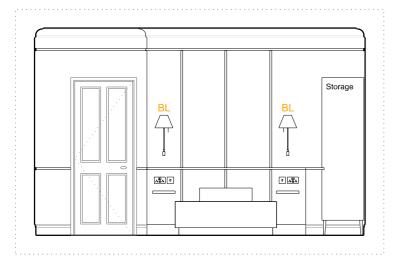

ROOM House Type 201 22 Superking

A - ELEVATION - 1:50 @ A3

PLAN - 1:50 @ A3

B - ELEVATION - 1:50 @ A3

C - ELEVATION - 1:50 @ A3

D - ELEVATION - 1:50 @ A3

ROOM 201 HOUSE 22 TYPE Superking

FLOOR 0

#### PANELLING

TYPE 2A- BED HEAD BOARD AND SIDE TABLE STEEL STRUCTURE

TYPE 2BTYPE 3PICTURE RAIL AND DADO RAIL

JOINERY

VANITY TABLE-450mm D x 1000mm L in Olled Oak 300mm D x 270 L mm L in Olled Oak SIDE TABLE 1-220mm D x 400 mm L in Olled Oak SIDE TABLE 2-DIMS AS SHOWN in Oiled Oak WARDROBE SHELF-

WARDROBE RAIL-DIMS AS SHOWN

TEAPOINT SHELF-DIMS AS SHOWN in Oiled Oak TEAPOINT WORKTOP- DIMS AS SHOWN in Oiled Oak

MINIBAR CABINET-DIMS AS SHOWN

(minibar min dimensions: 385W x 520H x 400D)