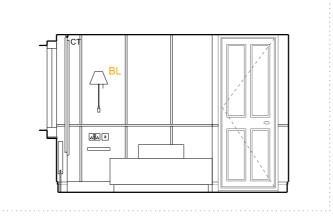

ROOM House Type 201 22 Superking

A - ELEVATION - 1:50 @ A3

PLAN - 1:50 @ A3

B - ELEVATION - 1:50 @ A3

C - ELEVATION - 1:50 @ A3

D - ELEVATION - 1:50 @ A3

ROOM 201 HOUSE 22 TYPE Superking

FLOOR 0