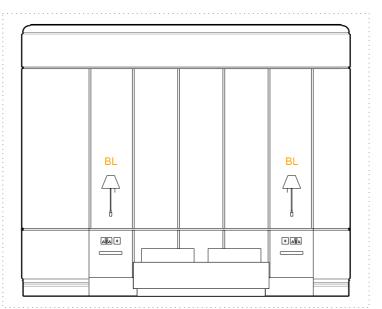

ROOM House Type 201 22 Superking

A - ELEVATION - 1:50 @ A3

PLAN - 1:50 @ A3

B - ELEVATION - 1:50 @ A3

C - ELEVATION - 1:50 @ A3

D - ELEVATION - 1:50 @ A3

ROOM 201 HOUSE 22 TYPE Superking

FLOOR 0

#### Lighting

CS- Ceiling Mounted LED SPOT

AL- Wall mounted ART LIGHT

BL- Wall mounted BEDSIDE LIGHT VL- Wall mounted VANITY LIGHT

FL- Free Standing FLOOR LIGHT

RS- RECESSED SPOT in bulkhead / wardrobe

WL- Wall mounted Up & Down LIGHT