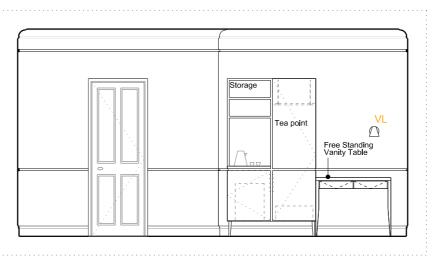

Roz Barr Architects

**APPENDIX 2.3.2** 

**EXISTING ROOM**Photographic Survey

ROOM House Type

222 22 Superior Single

A - ELEVATION - 1:50 @ A3

B - ELEVATION - 1:50 @ A3

D - ELEVATION - 1:50 @ A3

Panel Type 3 2555 mm

Teapoint

Storage

PLAN - 1:50 @ A3

CS - 41-

Panel Type 3 90 mm

Panel Type 2a 2375 mm

Panel Type 3 1956 mm