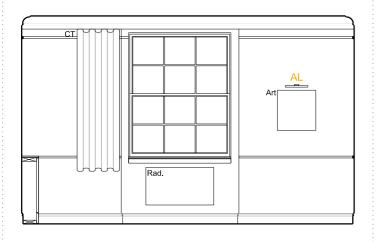

ROOM House Type 201 22 Superking

A - ELEVATION - 1:50 @ A3

PLAN - 1:50 @ A3

B - ELEVATION - 1:50 @ A3

C - ELEVATION - 1:50 @ A3

D - ELEVATION - 1:50 @ A3

ROOM 201 HOUSE 22 TYPE Superking

FLOOR 0

## Heating

New Radiator