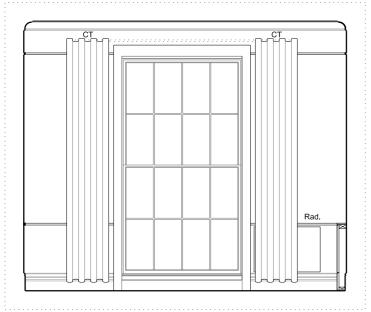

Roz Barr Architects

EXISTING ROOM Photographic Survey **APPENDIX 2.3.2** 

ROOM House Type 220 22 Single

A - ELEVATION - 1:50 @ A3

B - ELEVATION - 1:50 @ A3

 $\oslash$ Rad. PLAN - 1:50 @ A3 REVIS Rev (

D - ELEVATION - 1:50 @ A3

220 22 ROOM HOUSE **TYPE** Single

FLOOR 2