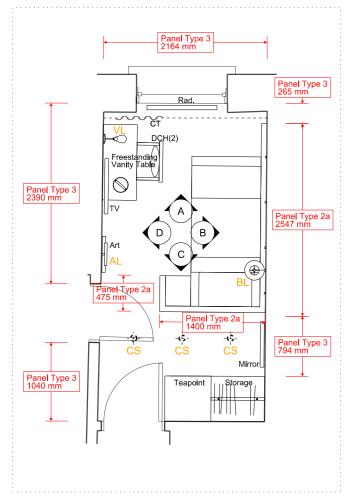

#### PANELLING

TYPE 2A- BED HEAD BOARD AND SIDE TABLE STEEL STRUCTURE

TYPE 2BTYPE 3PICTURE RAIL AND DADO RAIL

JOINERY

VANITY TABLE-450mm D x 1000mm L in Olled Oak 300mm D x 270 L mm L in Olled Oak SIDE TABLE 1-220mm D x 400 mm L in Olled Oak SIDE TABLE 2-DIMS AS SHOWN in Oiled Oak WARDROBE SHELF-

WARDROBE RAIL-DIMS AS SHOWN

TEAPOINT SHELF-DIMS AS SHOWN in Oiled Oak TEAPOINT WORKTOP- DIMS AS SHOWN in Oiled Oak

MINIBAR CABINET-DIMS AS SHOWN

(minibar min dimensions: 385W x 520H x 400D)

#### **FURNITURE**

SCH-SIDE CHAIR / COCKTAIL CHAIR

DCH-DESK CHAIR / STOOL

DESK CHAIR / SIDE CHAIR (SOFT SEATING) DCH(2)-

ACH-ARM CHAIR

SINGLE SOFA BED / DAY BED S1-

DOUBLE SOFA BED S2-T1-COFFEE TABLE

#### SOFT FURNISHING CURTAIN CT-

FIXTURES (Client Supply)

MINIBAR FRIDGE

WALL / TOP MOUNTED SAFE TV & WALL MOUNTED BRACKET

TELEPHONE

KETTLE / TEAPOINT TRAY

BED/ MATTRESS / BED BASE

#### Lighting

CS- Ceiling Mounted LED SPOT

AL- Wall mounted ART LIGHT

BL- Wall mounted BEDSIDE LIGHT VL- Wall mounted VANITY LIGHT

FL- Free Standing FLOOR LIGHT

RS- RECESSED SPOT in bulkhead / wardrobe

WL- Wall mounted Up & Down LIGHT