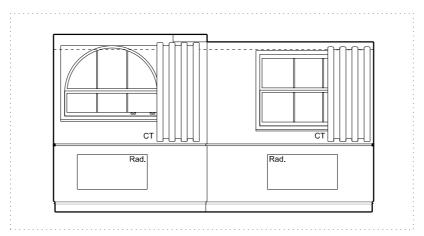

ROOM House Type 201 22 Superking

A - ELEVATION - 1:50 @ A3

PLAN - 1:50 @ A3

B - ELEVATION - 1:50 @ A3

C - ELEVATION - 1:50 @ A3

D - ELEVATION - 1:50 @ A3

ROOM 201 HOUSE 22 TYPE Superking

FLOOR 0