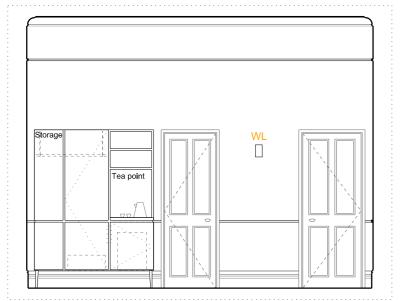

Panel Type 3 2555 mm

Teapoint

Storage

PLAN - 1:50 @ A3

CS - 41-

Panel Type 3 90 mm

Panel Type 2a 2375 mm

Panel Type 3 1956 mm