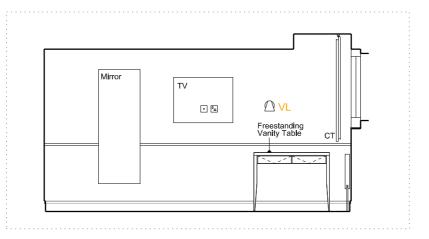

ROOM House Type 201 22 Superking

A - ELEVATION - 1:50 @ A3

PLAN - 1:50 @ A3

B - ELEVATION - 1:50 @ A3

C - ELEVATION - 1:50 @ A3

D - ELEVATION - 1:50 @ A3

ROOM 201 HOUSE 22 TYPE Superking

FLOOR 0

#### PANELLING

TYPE 2A- BED HEAD BOARD AND SIDE TABLE STEEL STRUCTURE

TYPE 2BTYPE 3PICTURE RAIL AND DADO RAIL

JOINERY

VANITY TABLE-450mm D x 1000mm L in Olled Oak 300mm D x 270 L mm L in Olled Oak SIDE TABLE 1-220mm D x 400 mm L in Olled Oak SIDE TABLE 2-DIMS AS SHOWN in Oiled Oak WARDROBE SHELF-

WARDROBE RAIL-DIMS AS SHOWN

TEAPOINT SHELF-DIMS AS SHOWN in Oiled Oak TEAPOINT WORKTOP- DIMS AS SHOWN in Oiled Oak

MINIBAR CABINET-DIMS AS SHOWN

(minibar min dimensions: 385W x 520H x 400D)