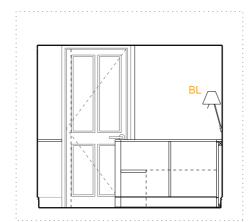

ROOM House Type 201 22 Superking

A - ELEVATION - 1:50 @ A3

PLAN - 1:50 @ A3

B - ELEVATION - 1:50 @ A3

C - ELEVATION - 1:50 @ A3

D - ELEVATION - 1:50 @ A3

ROOM 201 HOUSE 22 TYPE Superking

FLOOR 0

#### Lighting

CS- Ceiling Mounted LED SPOT

AL- Wall mounted ART LIGHT

BL- Wall mounted BEDSIDE LIGHT VL- Wall mounted VANITY LIGHT

FL- Free Standing FLOOR LIGHT

RS- RECESSED SPOT in bulkhead / wardrobe

WL- Wall mounted Up & Down LIGHT