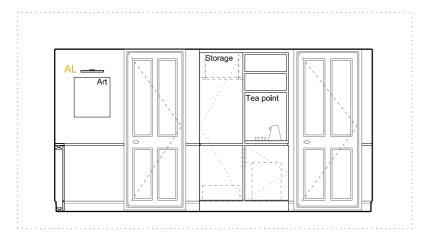

#### PANELLING

TYPE 2A- BED HEAD BOARD AND SIDE TABLE STEEL STRUCTURE

TYPE 2BTYPE 3PICTURE RAIL AND DADO RAIL

JOINERY

VANITY TABLE-450mm D x 1000mm L in Olled Oak 300mm D x 270 L mm L in Olled Oak SIDE TABLE 1-220mm D x 400 mm L in Olled Oak SIDE TABLE 2-DIMS AS SHOWN in Oiled Oak WARDROBE SHELF-

WARDROBE RAIL-DIMS AS SHOWN

TEAPOINT SHELF-DIMS AS SHOWN in Oiled Oak TEAPOINT WORKTOP- DIMS AS SHOWN in Oiled Oak

MINIBAR CABINET-DIMS AS SHOWN

(minibar min dimensions: 385W x 520H x 400D)