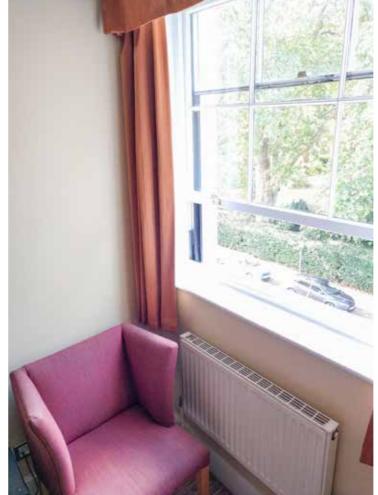

Roz Barr Architects

**APPENDIX 2.3.2** 

EXISTING ROOM Photographic Survey

ROOM House Type

202 22 **Double / Twin** 

A - ELEVATION - 1:50 @ A3

B - ELEVATION - 1:50 @ A3

C - ELEVATION - 1:50 @ A3

D - ELEVATION - 1:50 @ A3

ROOM 202 HOUSE 22 TYPE Double / Twin

FLOOR 0