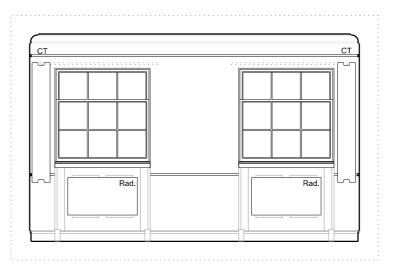

ROOM House Type 201 22 Superking

A - ELEVATION - 1:50 @ A3

PLAN - 1:50 @ A3

B - ELEVATION - 1:50 @ A3

C - ELEVATION - 1:50 @ A3

D - ELEVATION - 1:50 @ A3

ROOM 201 HOUSE 22 TYPE Superking

FLOOR 0

#### PANELLING

TYPE 2A- BED HEAD BOARD AND SIDE TABLE STEEL STRUCTURE

TYPE 2BTYPE 3PICTURE RAIL AND DADO RAIL

JOINERY

VANITY TABLE-450mm D x 1000mm L in Olled Oak 300mm D x 270 L mm L in Olled Oak SIDE TABLE 1-220mm D x 400 mm L in Olled Oak SIDE TABLE 2-DIMS AS SHOWN in Oiled Oak WARDROBE SHELF-

WARDROBE RAIL-DIMS AS SHOWN

TEAPOINT SHELF-DIMS AS SHOWN in Oiled Oak TEAPOINT WORKTOP- DIMS AS SHOWN in Oiled Oak

MINIBAR CABINET-DIMS AS SHOWN

(minibar min dimensions: 385W x 520H x 400D)