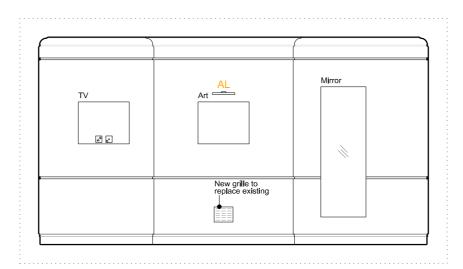

#### **FURNITURE**

SCH-SIDE CHAIR / COCKTAIL CHAIR

DCH-DESK CHAIR / STOOL

DESK CHAIR / SIDE CHAIR (SOFT SEATING) DCH(2)-

ACH-ARM CHAIR

SINGLE SOFA BED / DAY BED S1-

DOUBLE SOFA BED S2-T1-COFFEE TABLE

#### SOFT FURNISHING CURTAIN CT-

FIXTURES (Client Supply)

MINIBAR FRIDGE

WALL / TOP MOUNTED SAFE TV & WALL MOUNTED BRACKET

TELEPHONE

KETTLE / TEAPOINT TRAY

BED/ MATTRESS / BED BASE

#### Lighting

CS- Ceiling Mounted LED SPOT

AL- Wall mounted ART LIGHT

BL- Wall mounted BEDSIDE LIGHT VL- Wall mounted VANITY LIGHT

FL- Free Standing FLOOR LIGHT

RS- RECESSED SPOT in bulkhead / wardrobe

WL- Wall mounted Up & Down LIGHT

#### NOTES:

- Retain original features: Window panelling, cornice, picture rail. Strip back original paint and redecorate.

- Stone fireplace to be retained, add decorative panel in fireplace recess, incorportaing ventilation grille.