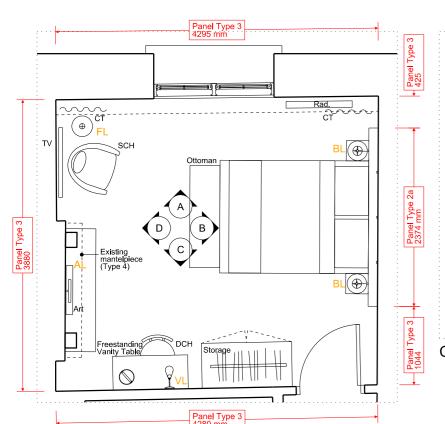

Roz Barr Architects

**APPENDIX 2.3.2 EXISTING ROOM** Photographic Survey

ROOM House Type 211 22 Suite

Front Room to Bedroom Suite (not included in refurbishment proposals)

BL **^**₩^ □ 0 \aga Ottoman

A - ELEVATION - 1:50 @ A3

B - ELEVATION - 1:50 @ A3

C - ELEVATION - 1:50 @ A3

D - ELEVATION - 1:50 @ A3

PLAN - 1:50 @ A3

ROOM 211 HOUSE 22 TYPE Suite

FLOOR 1