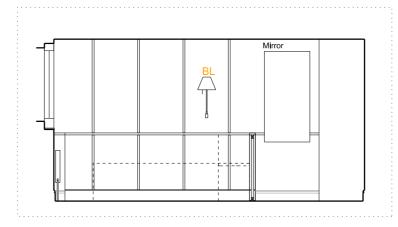

ROOM House Type 201 22 Superking

A - ELEVATION - 1:50 @ A3

PLAN - 1:50 @ A3

B - ELEVATION - 1:50 @ A3

C - ELEVATION - 1:50 @ A3

D - ELEVATION - 1:50 @ A3

ROOM 201 HOUSE 22 TYPE Superking

FLOOR 0

#### PANELLING

TYPE 2A- BED HEAD BOARD AND SIDE TABLE STEEL STRUCTURE

TYPE 2BTYPE 3PICTURE RAIL AND DADO RAIL

JOINERY

VANITY TABLE-450mm D x 1000mm L in Olled Oak 300mm D x 270 L mm L in Olled Oak SIDE TABLE 1-220mm D x 400 mm L in Olled Oak SIDE TABLE 2-DIMS AS SHOWN in Oiled Oak WARDROBE SHELF-

WARDROBE RAIL-DIMS AS SHOWN

TEAPOINT SHELF-DIMS AS SHOWN in Oiled Oak TEAPOINT WORKTOP- DIMS AS SHOWN in Oiled Oak

MINIBAR CABINET-DIMS AS SHOWN

(minibar min dimensions: 385W x 520H x 400D)