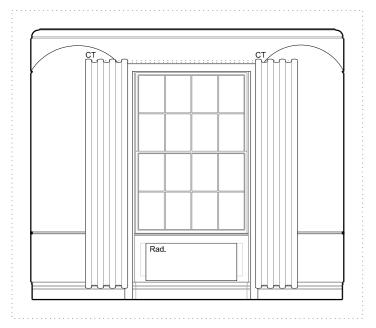

Roz Barr Architects

EXISTING ROOM Photographic Survey **APPENDIX 2.3.2** 

ROOM House Type 220 22 Single

A - ELEVATION - 1:50 @ A3

B - ELEVATION - 1:50 @ A3

 $\oslash$ Rad. PLAN - 1:50 @ A3 REVIS Rev (

D - ELEVATION - 1:50 @ A3

220 22 ROOM HOUSE **TYPE** Single

FLOOR 2

# NOTES:

Room not accessed from fire lobby
 Retain original cornice. Strip back original, paint and redecorate.

- New picture rail to be installed 150mm below cornice.

| EVISION                        | DATE     | DWG NO           | JOB TITLE / CLIENT                          | DRAWING  | SCALE     | DATE        | ≣        | Do not scale off this drawing. All levels and dimensions should be checked/verified on site and any discrepancies notified to the                                                                                                |
|--------------------------------|----------|------------------|---------------------------------------------|----------|-----------|-------------|----------|----------------------------------------------------------------------------------------------------------------------------------------------------------------------------------------------------------------------------------|
| ev (1) Listed Building Consent | 21.09.20 | RBA 34<br>02 220 | Goodenough College<br>Bedroom Refurbishment | ROOM 220 | 1:50 @ A3 | Sept        | 2020     | conjunction with all other contract documents and specifications and all other consultants drawings. All dimensions are in millimetres niess otherwise noted.  In drawing is the property of RBA and is issued in confidence. It |
|                                |          |                  | FOR PLAN                                    | INING    |           | CHECK<br>RB | REV<br>- | must not be copied or disdosed in any form without prior written permission of Roz Barr Architects.  © ROZ BARR ARCHITECTS 26 Store Street London WC1E 7BT                                                                       |