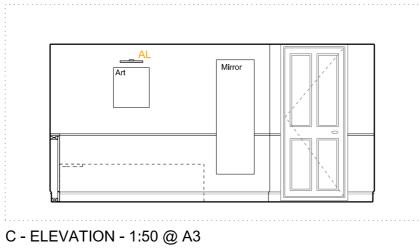

ROOM House Type 201 22 Superking

A - ELEVATION - 1:50 @ A3

PLAN - 1:50 @ A3

B - ELEVATION - 1:50 @ A3

C - ELEVATION - 1:50 @ A3

D - ELEVATION - 1:50 @ A3

ROOM 201 HOUSE 22 TYPE Superking

FLOOR 0