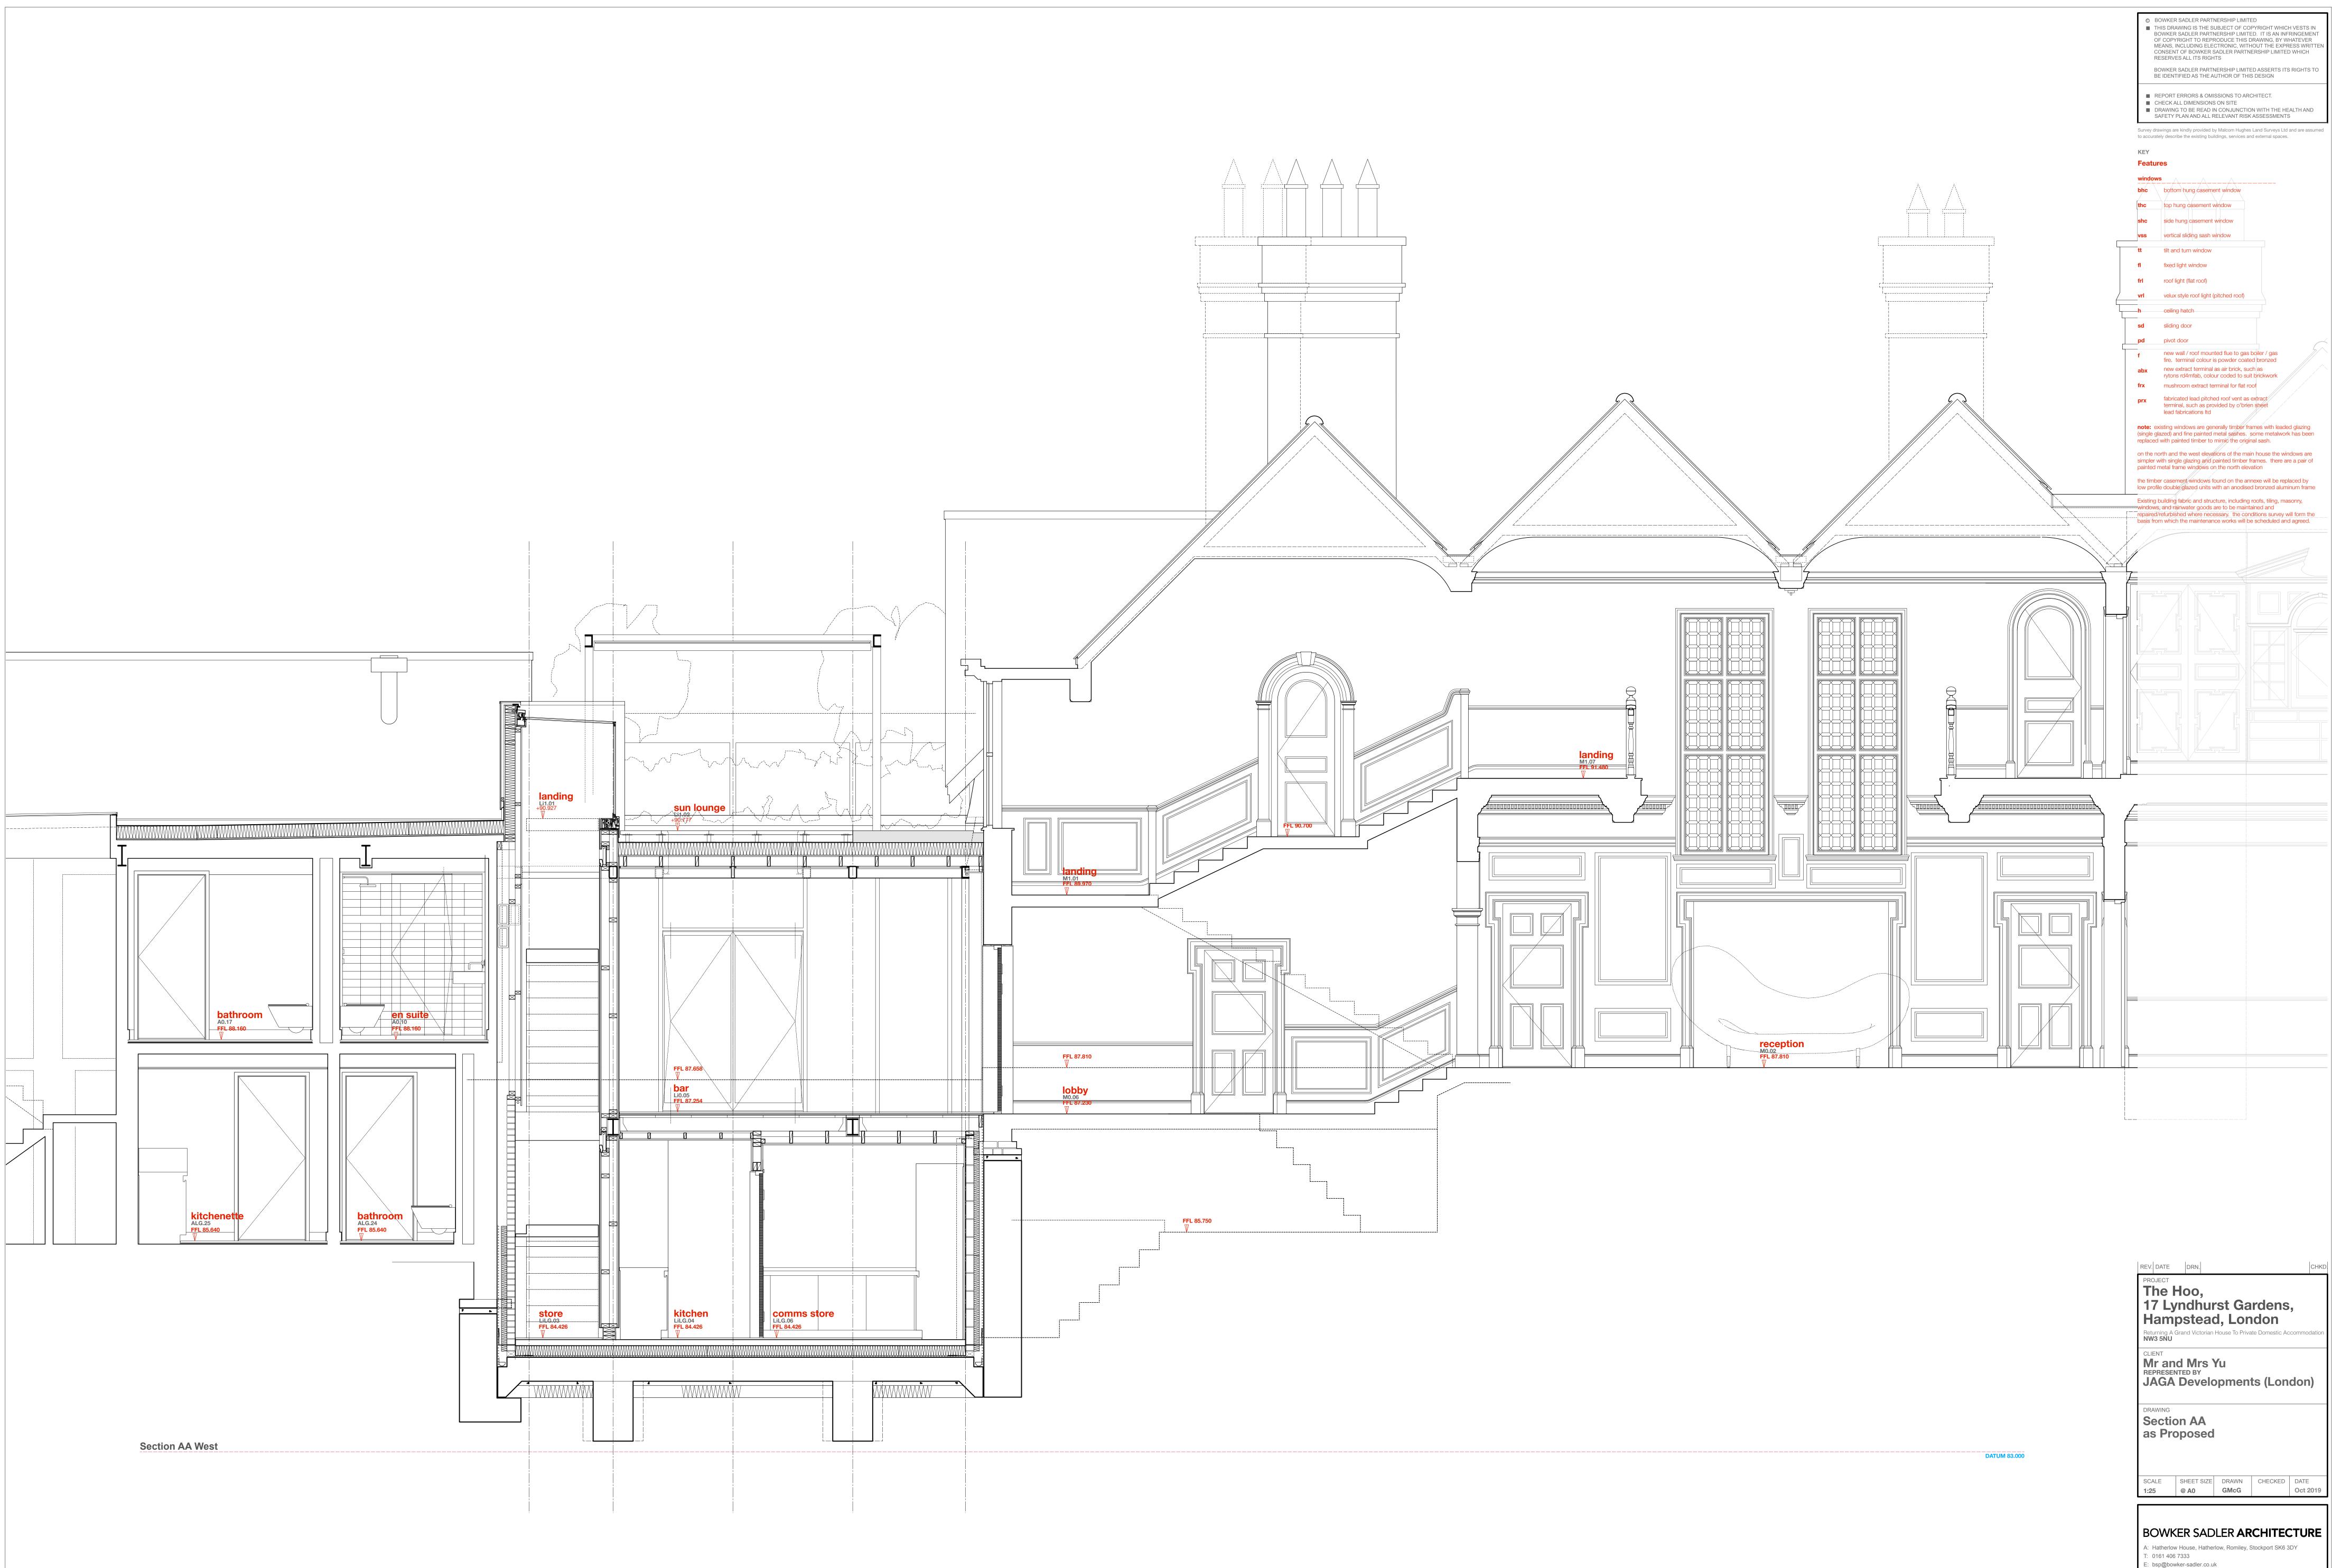

| REV. DATE    DRN.    CHKD.      PROJECT    The Hoo,<br>17 Lyndhurst Gardens,<br>Hampstead, London    Refurming A Grand Victorian House To Private Domestic Accommodation      Returning A Grand Victorian House To Private Domestic Accommodation    NW3 5NU      CLIENT    Mr and Mrs Yu<br>REPRESENTED BY<br>JAGA Developments (London)      DRAWING |            |               |         |                  |  |
|--------------------------------------------------------------------------------------------------------------------------------------------------------------------------------------------------------------------------------------------------------------------------------------------------------------------------------------------------------|------------|---------------|---------|------------------|--|
| Section AA<br>as Proposed                                                                                                                                                                                                                                                                                                                              |            |               |         |                  |  |
| SCALE                                                                                                                                                                                                                                                                                                                                                  | SHEET SIZE | DRAWN<br>GMcG | CHECKED | DATE<br>Oct 2019 |  |
| 1:25                                                                                                                                                                                                                                                                                                                                                   | @ A0       | GIVICG        |         | 0012019          |  |
| A: Hatherlow House, Hatherlow, Romiley, Stockport SK6 3DY<br>T: 0161 406 7333<br>E: bsp@bowker-sadler.co.uk<br>W: www.bowker-sadler.co.uk                                                                                                                                                                                                              |            |               |         |                  |  |

| 19013                        | 3601         |
|------------------------------|--------------|
| STATUS<br>WORK IN PROGRESS F | FOR PLANNING |

Β

- BOWKER SADLER PARTNERSHIP LIMITED
  THIS DRAWING IS THE SUBJECT OF COPYRIGHT WHICH VESTS IN BOWKER SADLER PARTNERSHIP LIMITED. IT IS AN INFRINGEMENT OF COPYRIGHT TO REPRODUCE THIS DRAWING, BY WHATEVER MEANS, INCLUDING ELECTRONIC, WITHOUT THE EXPRESS WRITTEN CONSENT OF BOWKER SADLER PARTNERSHIP LIMITED WHICH RESERVES ALL ITS RIGHTS
   BOWKER SADLER PARTNERSHIP LIMITED ASSERTS ITS RIGHTS TO BE IDENTIFIED AS THE AUTHOR OF THIS DESIGN
- REPORT ERRORS & OMISSIONS TO ARCHITECT.
  CHECK ALL DIMENSIONS ON SITE
  DRAWING TO BE READ IN CONJUNCTION WITH THE HEALTH AND SAFETY PLAN AND ALL RELEVANT RISK ASSESSMENTS

| -      | rawings are kindly provided by Malcom Hughes Land Surveys Ltd and are assumed ately describe the existing buildings, services and external spaces. |  |
|--------|----------------------------------------------------------------------------------------------------------------------------------------------------|--|
| KEY    |                                                                                                                                                    |  |
| Featu  | ires                                                                                                                                               |  |
| windov | NS                                                                                                                                                 |  |
| bhc    | bottom hung casement window                                                                                                                        |  |
| thc    | top hung casement window                                                                                                                           |  |
| shc    | side hung casement window                                                                                                                          |  |
| vss    | vertical sliding sash window                                                                                                                       |  |
| tt     | tilt and turn window                                                                                                                               |  |
| fl     | fixed light window                                                                                                                                 |  |
| frl    | roof light (flat roof)                                                                                                                             |  |
| vrl    | velux style roof light (pitched roof)                                                                                                              |  |
| h      | ceiling hatch                                                                                                                                      |  |
| sd     | sliding door                                                                                                                                       |  |
| pd     | pivot door                                                                                                                                         |  |
| f      | new wall / roof mounted flue to gas boiler / gas<br>fire. terminal colour is powder coated bronzed                                                 |  |
| abx    | new extract terminal as air brick, such as rytons rd4mfab, colour coded to suit brickwork                                                          |  |
| frx    | mushroom extract terminal for flat roof                                                                                                            |  |
| prx    | fabricated lead pitched roof vent as extract<br>terminal, such as provided by o'brien sheet<br>lead fabrications Itd                               |  |
|        |                                                                                                                                                    |  |

note: existing windows are generally timber frames with leaded glazing (single glazed) and fine painted metal sashes. some metalwork has been replaced with painted timber to mimic the original sash.on the north and the west elevations of the main house the windows are simpler with single glazing and painted timber frames. there are a pair of painted metal frame windows on the north elevation

the timber casement windows found on the annexe will be replaced by low profile double glazed units with an anodised bronzed aluminum frame Existing building fabric and structure, including roofs, tiling, masonry, windows, and rainwater goods are to be maintained and

| indows, and rainwater goods are to be maintained and                   |   |  |  |  |
|------------------------------------------------------------------------|---|--|--|--|
| epaired/refurbished where necessary. the conditions survey will form t | h |  |  |  |
| asis from which the maintenance works will be scheduled and agreed     |   |  |  |  |