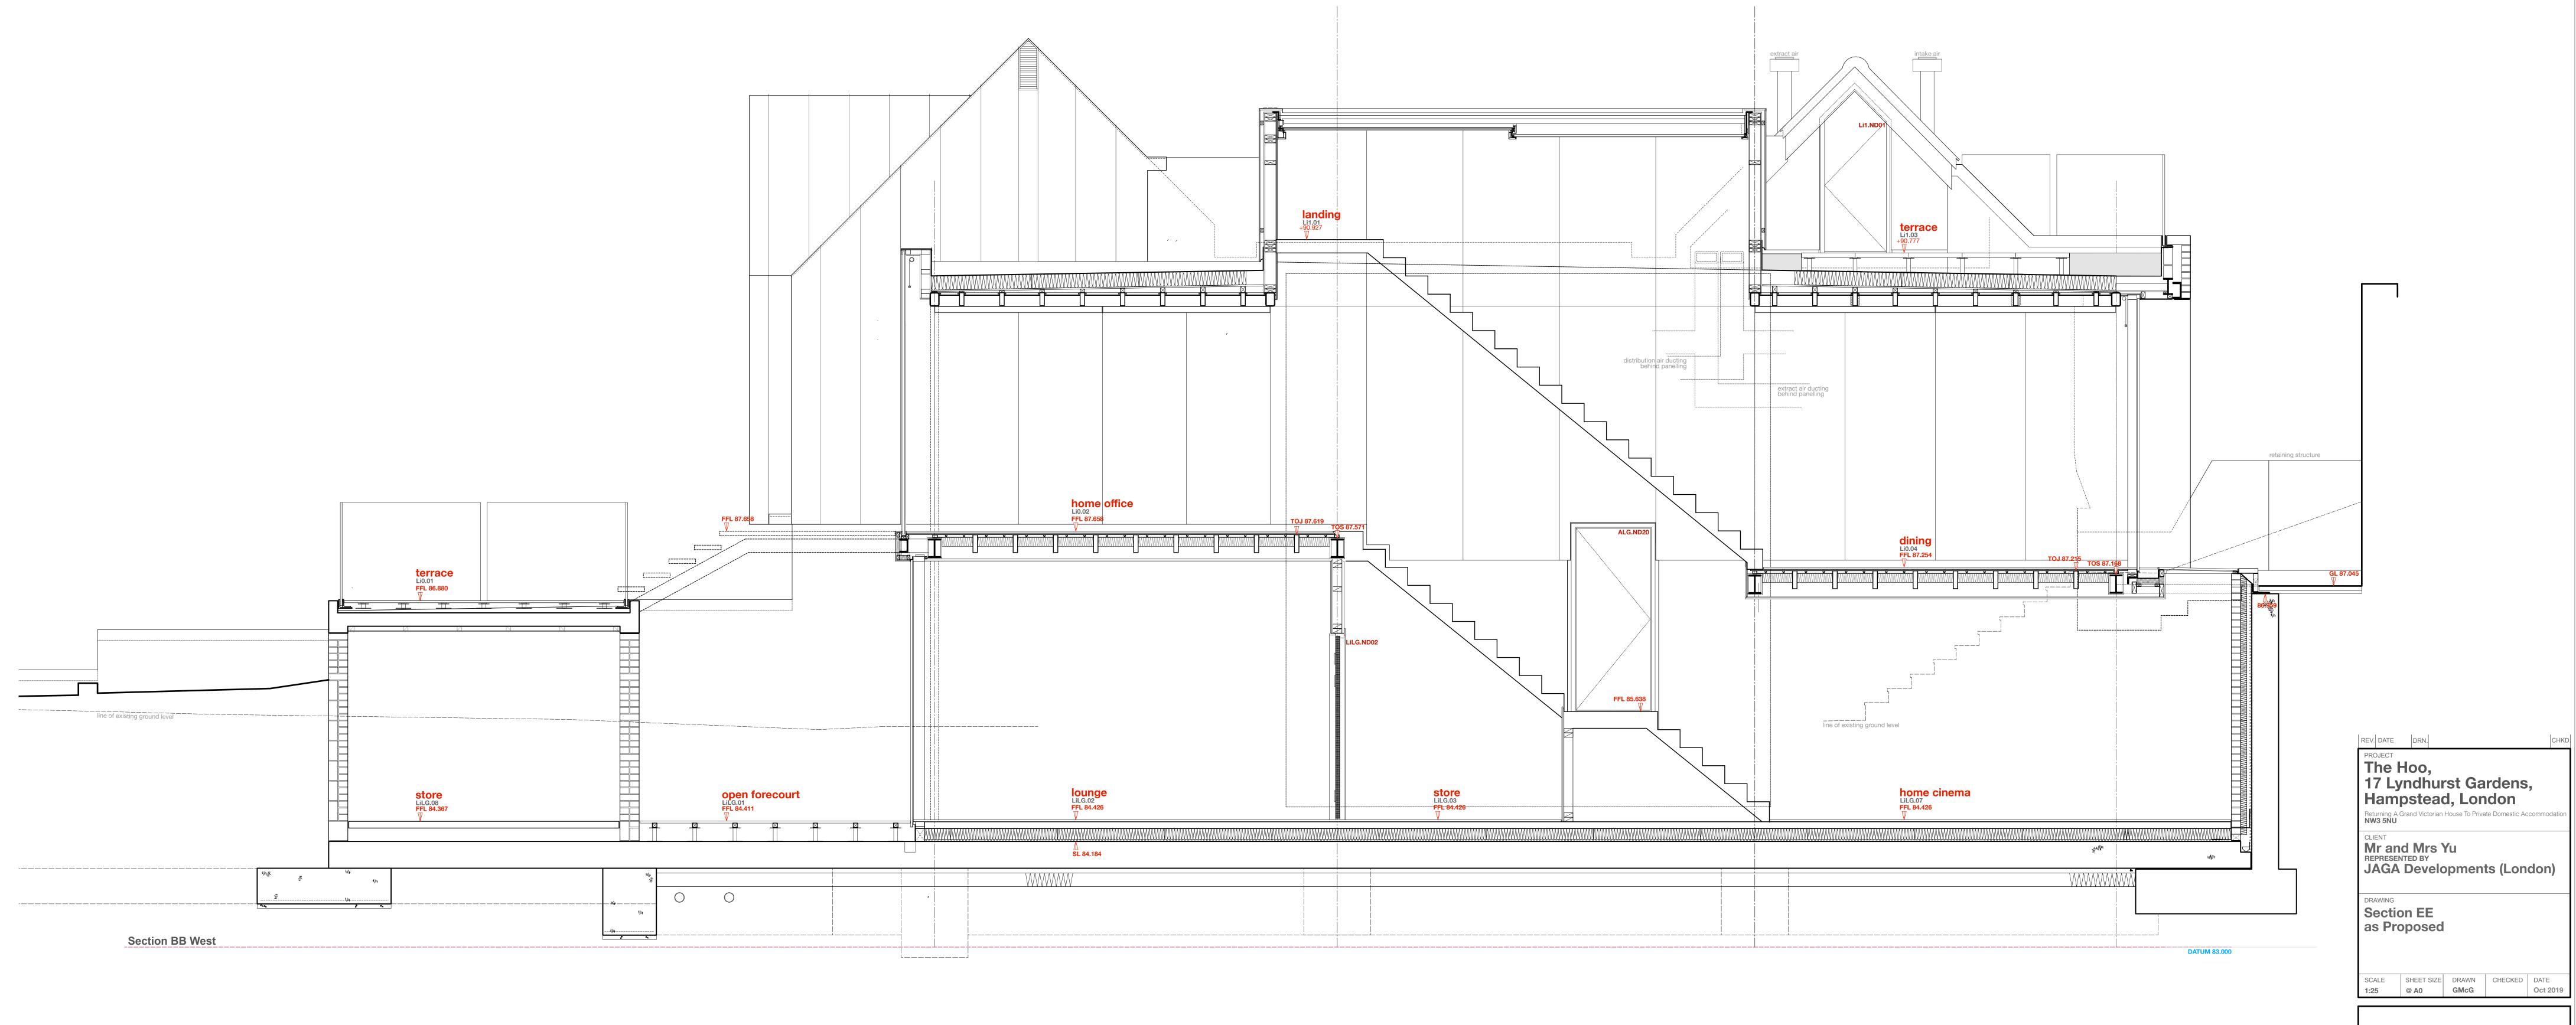

REVISION B

DRAWING No **3605** JOB № **19013** TATUS WORK IN PROGRESS FOR PLANNING

- BOWKER SADLER PARTNERSHIP LIMITED
  THIS DRAWING IS THE SUBJECT OF COPYRIGHT WHICH VESTS IN BOWKER SADLER PARTNERSHIP LIMITED. IT IS AN INFRINGEMENT OF COPYRIGHT TO REPRODUCE THIS DRAWING, BY WHATEVER MEANS, INCLUDING ELECTRONIC, WITHOUT THE EXPRESS WRITTEN CONSENT OF BOWKER SADLER PARTNERSHIP LIMITED WHICH RESERVES ALL ITS RIGHTS
   BOWKER SADLER PARTNERSHIP LIMITED ASSERTS ITS RIGHTS TO BE IDENTIFIED AS THE AUTHOR OF THIS DESIGN
- REPORT ERRORS & OMISSIONS TO ARCHITECT.
  CHECK ALL DIMENSIONS ON SITE
  DRAWING TO BE READ IN CONJUNCTION WITH THE HEALTH AND

SAFETY PLAN AND ALL RELEVANT RISK ASSESSMENTS

## Survey drawings are kindly provided by Malcom Hughes Land Surveys Ltd and are assumed to accurately describe the existing buildings, services and external spaces. KEY Features windows bhc bottom hung casement window thc top hung casement window **shc** side hung casement window vss vertical sliding sash window tt tilt and turn window fl fixed light window frl roof light (flat roof) vrl velux style roof light (pitched roof) h ceiling hatch sd sliding door **pd** pivot door f new wall / roof mounted flue to gas boiler / gas fire. terminal colour is powder coated bronzed abx new extract terminal as air brick, such as rytons rd4mfab, colour coded to suit brickwork frx mushroom extract terminal for flat roof prx fabricated lead pitched roof vent as extract terminal, such as provided by o'brien sheet lead fabrications Itd note: existing windows are generally timber frames with leaded glazing

(single glazed) and fine painted metal sashes. some metalwork has been replaced with painted timber to mimic the original sash.on the north and the west elevations of the main house the windows are simpler with single glazing and painted timber frames. there are a pair of painted metal frame windows on the north elevation

the timber casement windows found on the annexe will be replaced by low profile double glazed units with an anodised bronzed aluminum frame Existing building fabric and structure, including roofs, tiling, masonry,

repaired/refurbished where necessary. the conditions survey will form the basis from which the maintenance works will be scheduled and agreed.

windows, and rainwater goods are to be maintained and