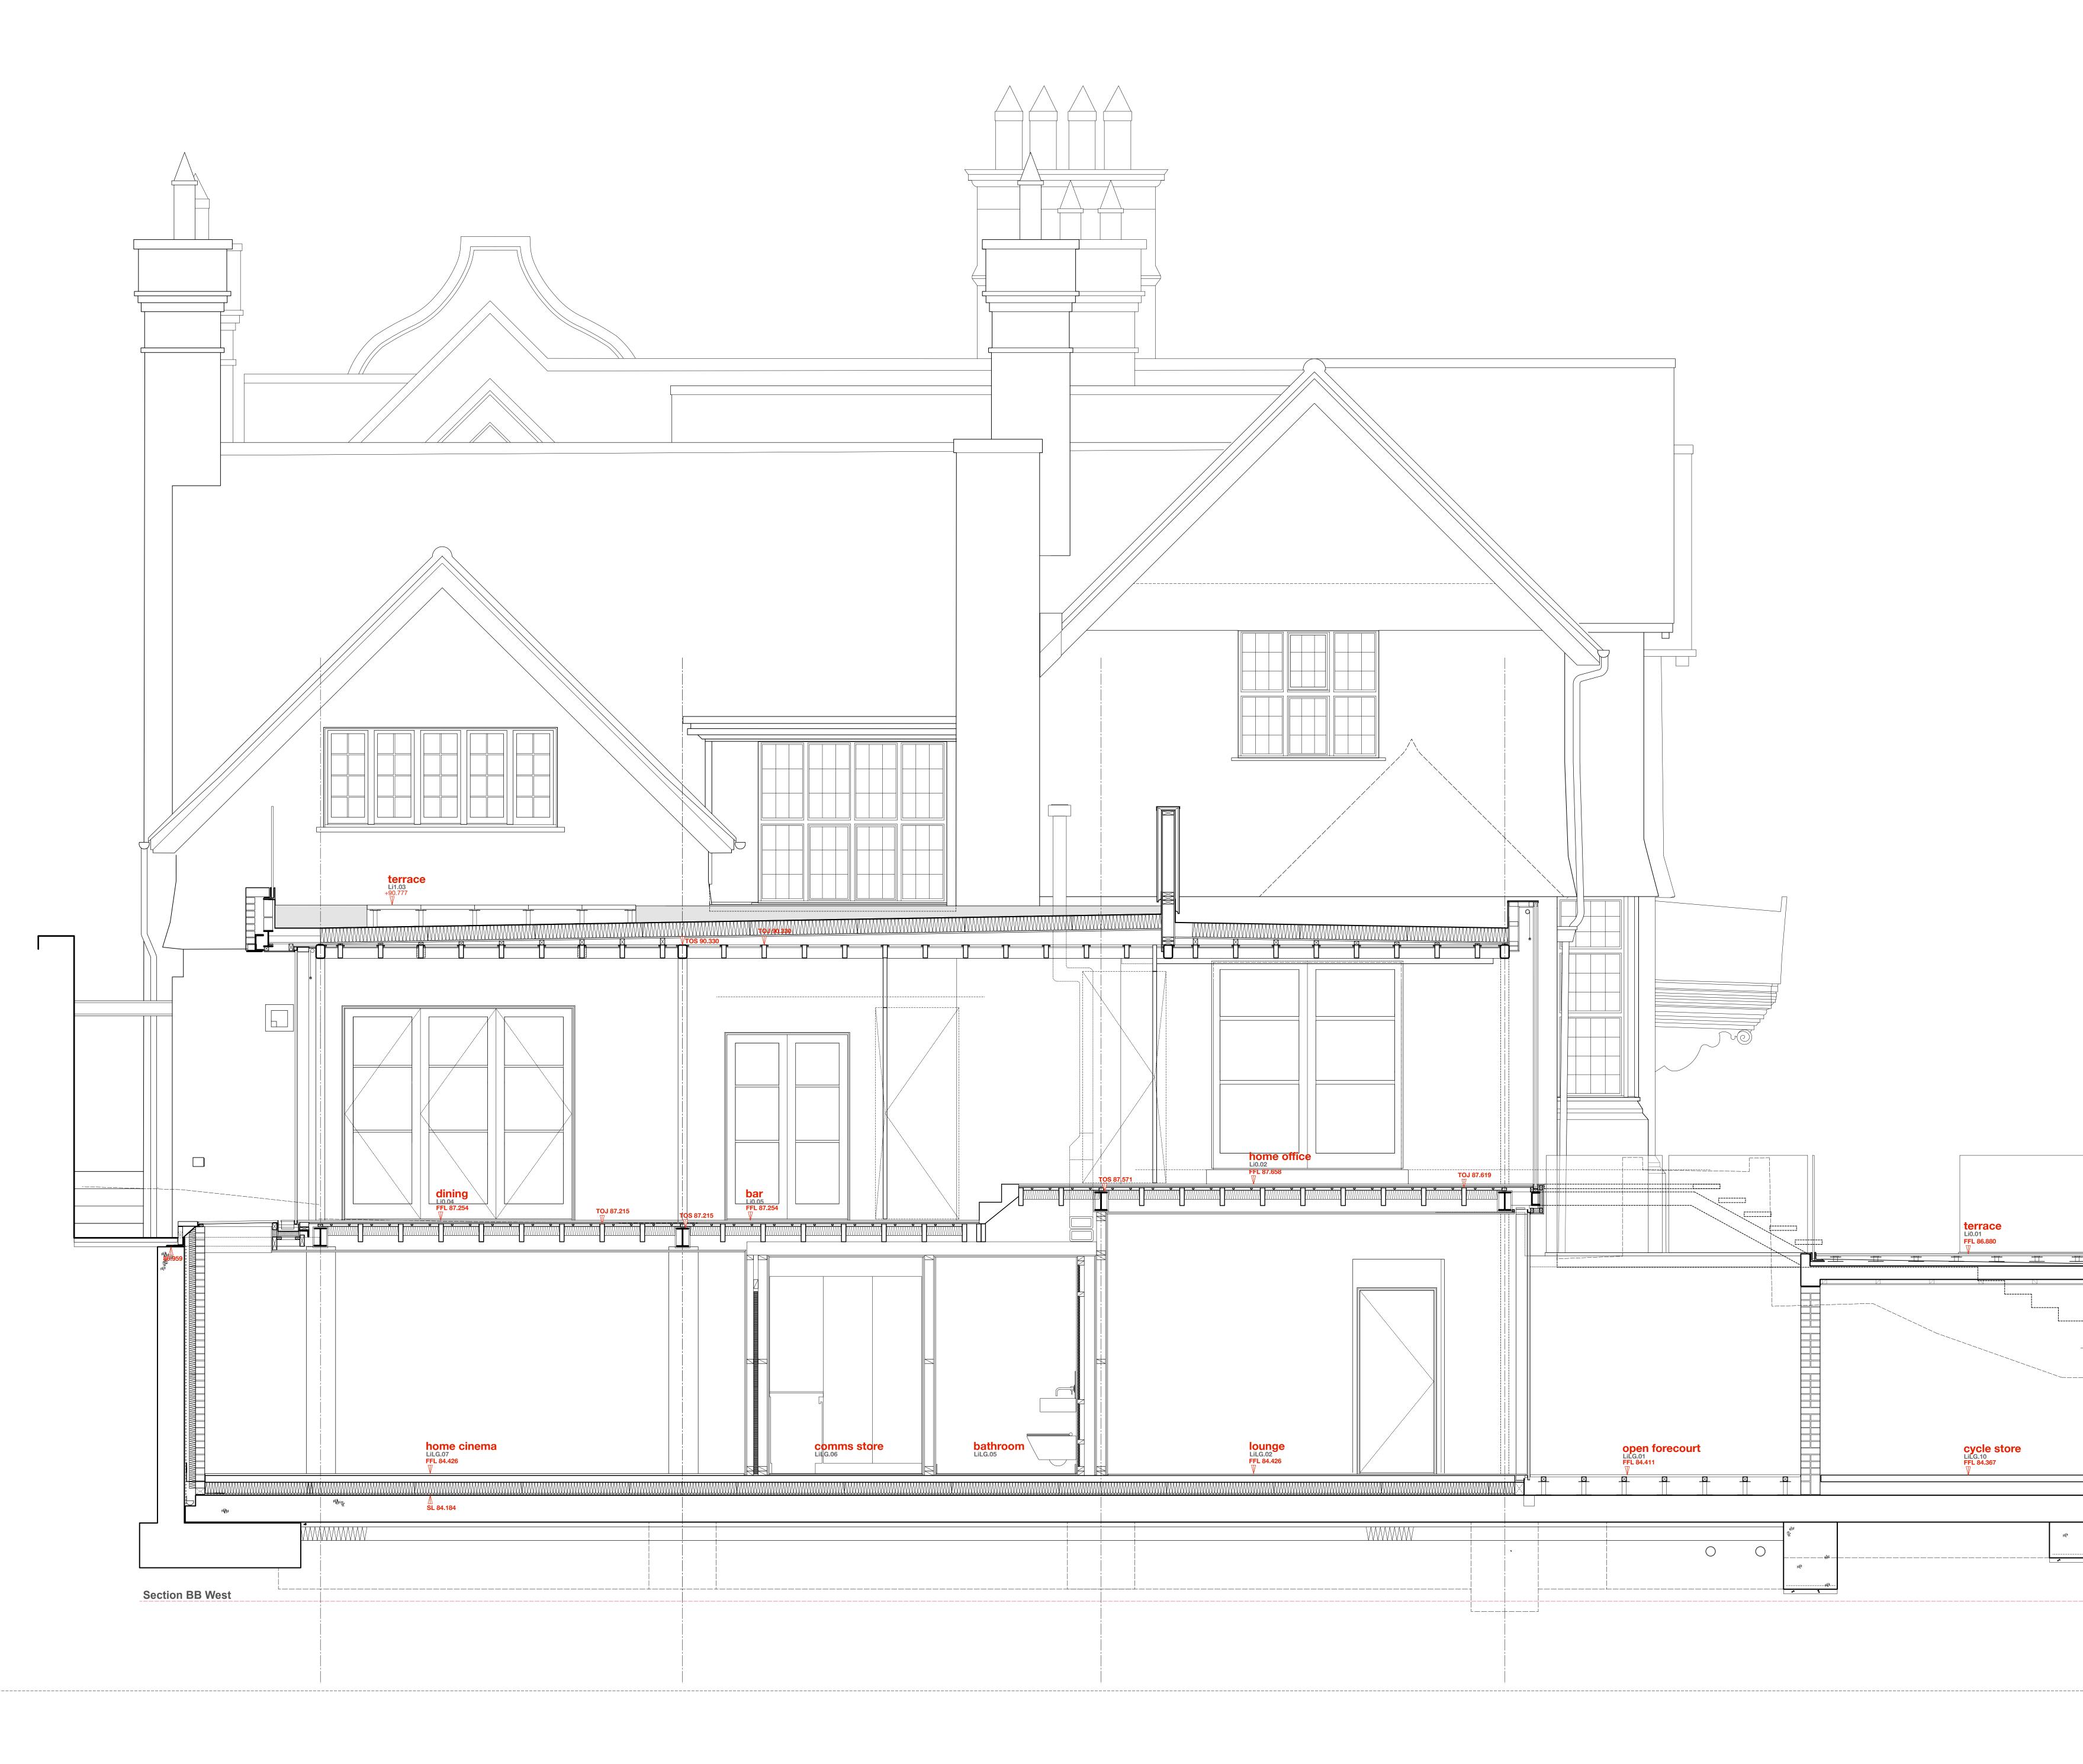

|                    |                |              | <br>                                                      |                                                                                    |                                 |         |                 |
|--------------------|----------------|--------------|-----------------------------------------------------------|------------------------------------------------------------------------------------|---------------------------------|---------|-----------------|
|                    |                |              | 17 Ly<br>Ham<br>Returning A<br>NW3 5NU<br>CLIENT<br>Mr ar | nd Mrs `                                                                           | <b>d, Lon</b><br>House To Priva | don     |                 |
| ्रास्<br>स्रि<br>इ | 物版<br>系<br>本•• | DATUM 83.000 | <br>DRAWING<br>Secti                                      | ons BB<br>oposed                                                                   |                                 | ts (Lon | <del>don)</del> |
|                    |                |              | <br>A: Hatherlo<br>T: 0161 40<br>E: bsp@bo                | SHEET SIZE<br>@ A0<br>CER-SAD<br>www.House, Hathen<br>6 7333<br>wwker-sadler.co.uk | rlow, Romiley, S<br>k           |         |                 |
|                    |                |              | JOB No<br><b>1901</b>                                     | 3                                                                                  | DRAWING N                       | 0       |                 |

| STATUS             |             |
|--------------------|-------------|
| WORK IN PROGRESS F | OR PLANNING |
|                    |             |

- © BOWKER SADLER PARTNERSHIP LIMITED THIS DRAWING IS THE SUBJECT OF COPYRIGHT WHICH VESTS IN BOWKER SADLER PARTNERSHIP LIMITED. IT IS AN INFRINGEMENT OF COPYRIGHT TO REPRODUCE THIS DRAWING, BY WHATEVER MEANS, INCLUDING ELECTRONIC, WITHOUT THE EXPRESS WRITT CONSENT OF BOWKER SADLER PARTNERSHIP LIMITED WHICH RESERVES ALL ITS RIGHTS BOWKER SADLER PARTNERSHIP LIMITED ASSERTS ITS RIGHTS TO BE IDENTIFIED AS THE AUTHOR OF THIS DESIGN
- REPORT ERRORS & OMISSIONS TO ARCHITECT. CHECK ALL DIMENSIONS ON SITE DRAWING TO BE READ IN CONJUNCTION WITH THE HEALTH AND

SAFETY PLAN AND ALL RELEVANT RISK ASSESSMENTS

## Survey drawings are kindly provided by Malcom Hughes Land Surveys Ltd and are assumed to accurately describe the existing buildings, services and external spaces. KEY Features windows bhc bottom hung casement window thc top hung casement window shc side hung casement window vss vertical sliding sash window tt tilt and turn window fl fixed light window frl roof light (flat roof) vrl velux style roof light (pitched roof) h ceiling hatch sd sliding door **pd** pivot door f new wall / roof mounted flue to gas boiler / gas fire. terminal colour is powder coated bronzed abx new extract terminal as air brick, such as rytons rd4mfab, colour coded to suit brickwork frx mushroom extract terminal for flat roof prx fabricated lead pitched roof vent as extract

note: existing windows are generally timber frames with leaded glazing (single glazed) and fine painted metal sashes. some metalwork has been replaced with painted timber to mimic the original sash. on the north and the west elevations of the main house the windows are simpler with single glazing and painted timber frames. there are a pair of