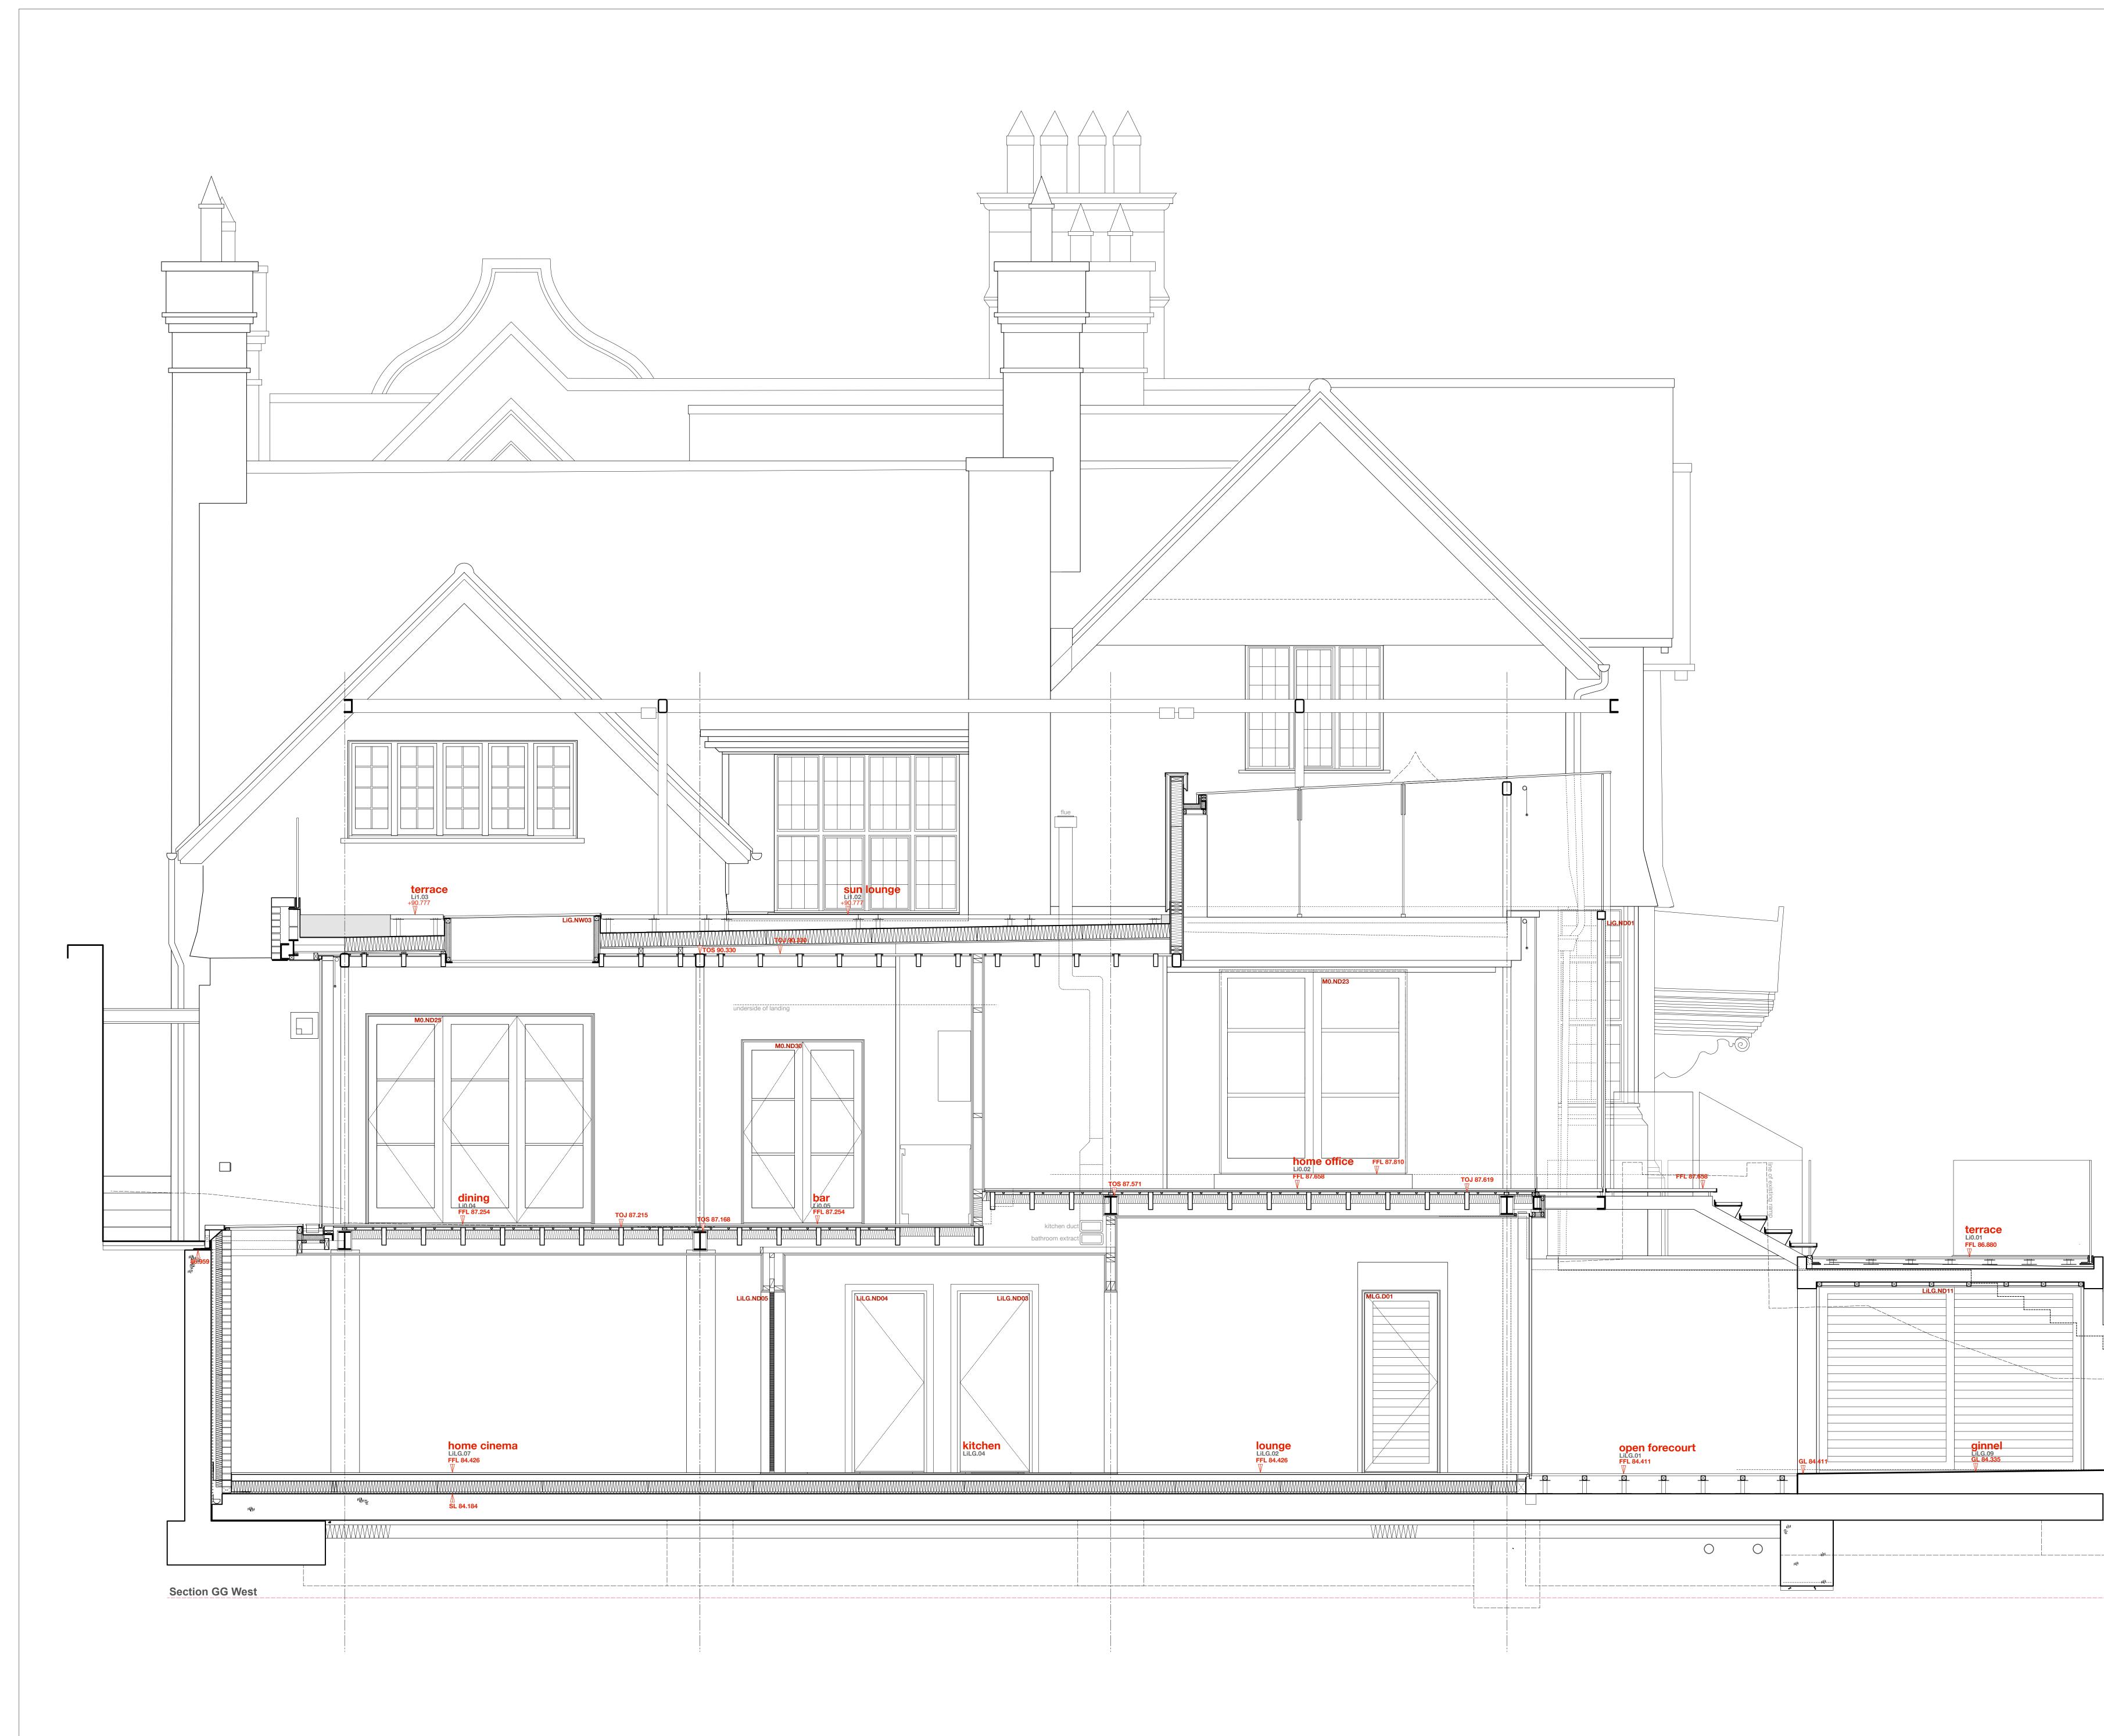

note: existing windows are generally timber frames with leaded glazing (single glazed) and fine painted metal sashes. some metalwork has been replaced with painted timber to mimic the original sash.on the north and the west elevations of the main house the windows are simpler with single glazing and painted timber frames. there are a pair of painted metal frame windows on the north elevation

the timber casement windows found on the annexe will be replaced by low profile double glazed units with an anodised bronzed aluminum frame Existing building fabric and structure, including roofs, tiling, masonry, windows, and rainwater goods are to be maintained and

| indows, and rainwater goods are to be maintained and                   |   |  |  |  |
|------------------------------------------------------------------------|---|--|--|--|
| epaired/refurbished where necessary. the conditions survey will form t | h |  |  |  |
| asis from which the maintenance works will be scheduled and agreed     |   |  |  |  |