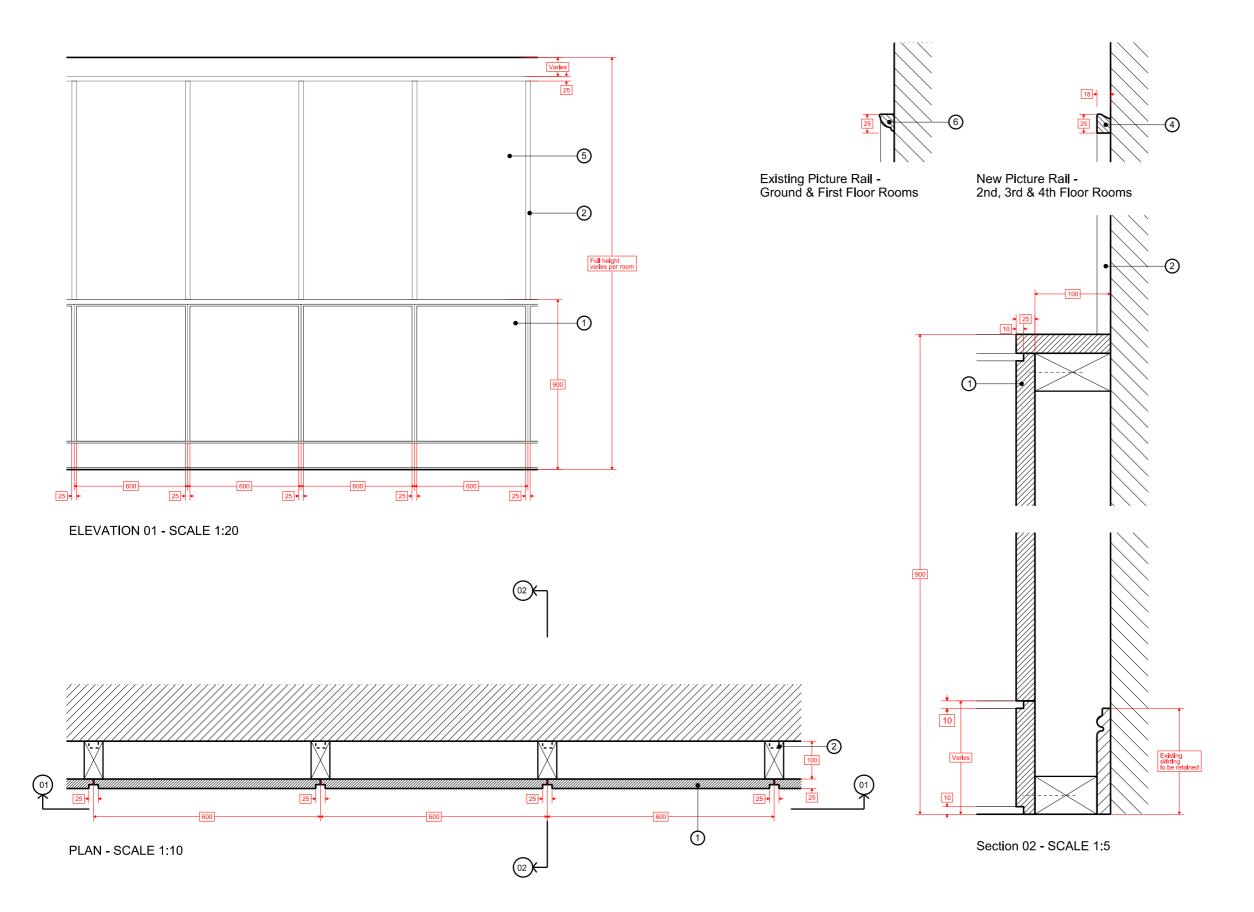

#### NOTES

| 1 | 25mm MDF - Farrow and Ball |
|---|----------------------------|
|   | painted finish. Colour TBC |

- 2 18mm x 25mm MDF batten applied to existing wall.
- Farrow and Ball painted finish. Colour TBC 3 18mm x 25mm MDF Dado Rail.
- Farrow and Ball painted finish. Colour TBC18mm x 25mm MDF Picture Rail.
- Farrow and Ball painted finish. Colour TBCExisting Wall to be painted.
- Farrow and Ball painted finish. Colour TBC Existing Picture Rail- Ground & 1st floor. Farrow and Ball painted finish.

NOTE:

All MDF to be factory primed to receive paint finish on site (Primer to be suited to final top coat painting colour)