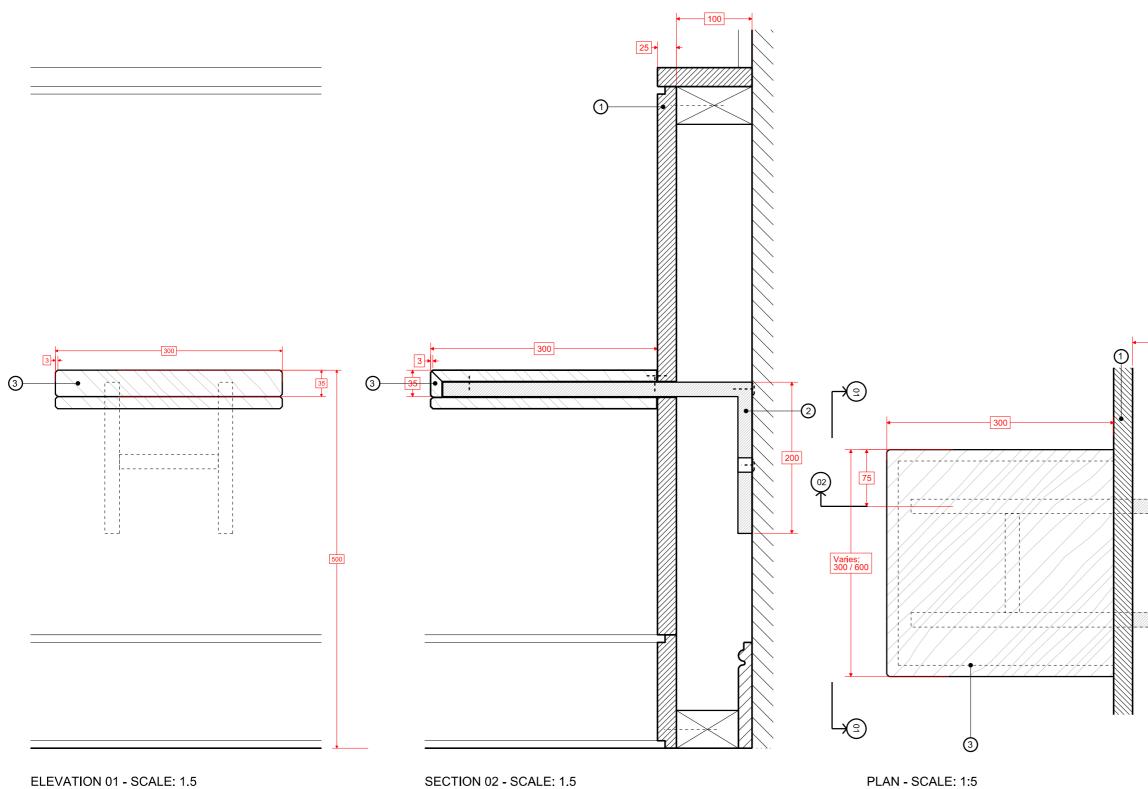

#### NOTES

| 1 | 25mm MDF - Farrow and Ball |
|---|----------------------------|
|   | painted finish. Colour TBC |

- 2 18mm x 25mm MDF batten applied to existing wall.
- Farrow and Ball painted finish. Colour TBC 3 18mm x 25mm MDF Dado Rail.
- Farrow and Ball painted finish. Colour TBC18mm x 25mm MDF Picture Rail.
- Farrow and Ball painted finish. Colour TBCExisting Wall to be painted.
- Farrow and Ball painted finish. Colour TBC Existing Picture Rail- Ground & 1st floor. Farrow and Ball painted finish.

NOTE:

All MDF to be factory primed to receive paint finish on site (Primer to be suited to final top coat painting colour)