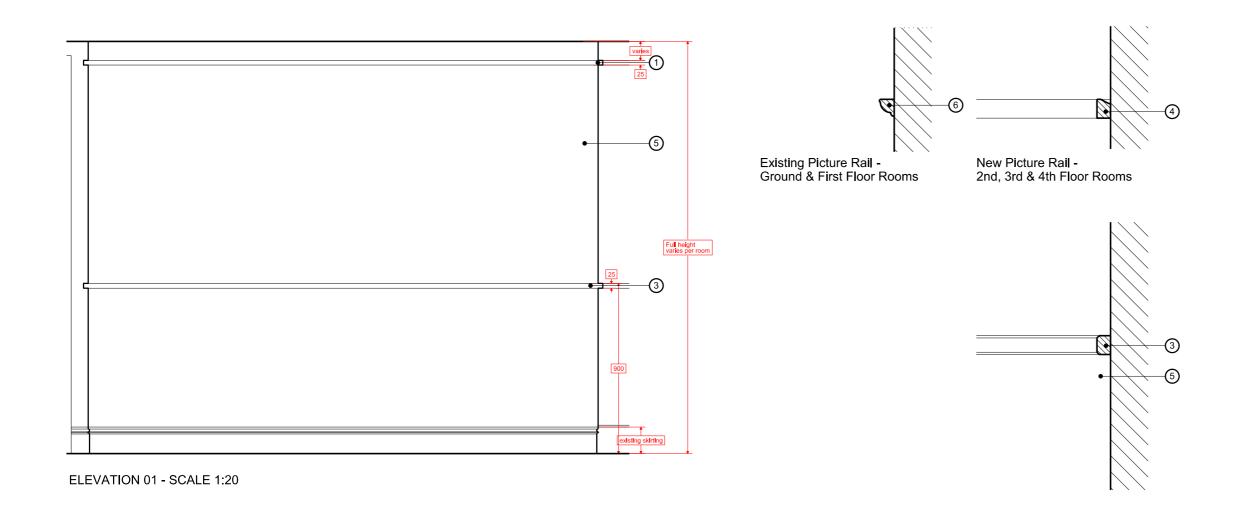

#### NOTES

| 1 | 25mm MDF - Farrow and Ball |
|---|----------------------------|
|   | painted finish. Colour TBC |

- 2 18mm x 25mm MDF batten applied to existing wall.
- Farrow and Ball painted finish. Colour TBC 3 18mm x 25mm MDF Dado Rail.
- Farrow and Ball painted finish. Colour TBC18mm x 25mm MDF Picture Rail.
- Farrow and Ball painted finish. Colour TBCExisting Wall to be painted.
- Farrow and Ball painted finish. Colour TBC Existing Picture Rail- Ground & 1st floor. Farrow and Ball painted finish.

NOTE:

All MDF to be factory primed to receive paint finish on site (Primer to be suited to final top coat painting colour)