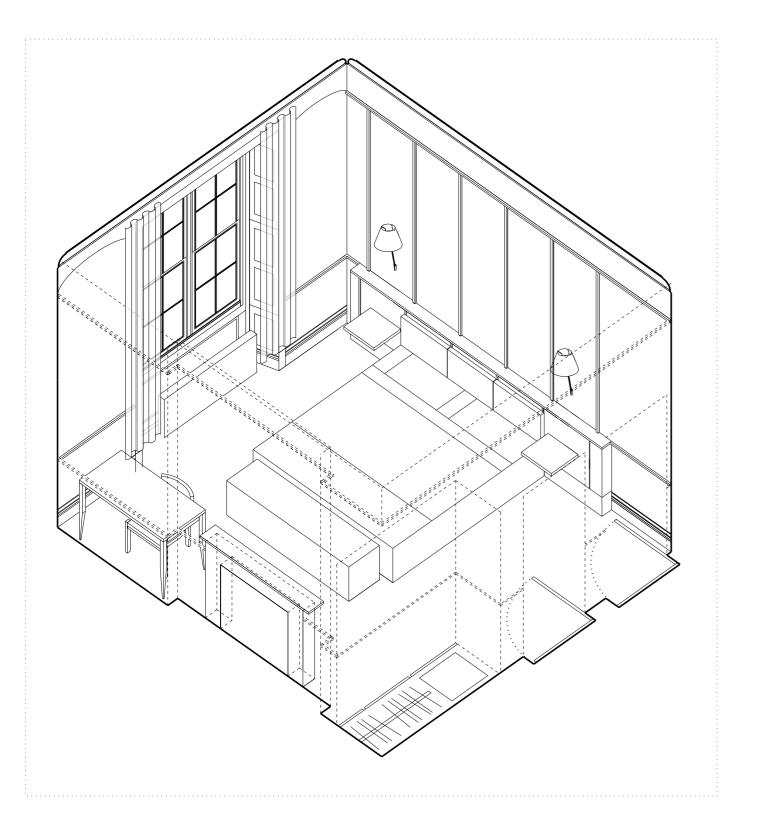

### **APPENDIX 2.3.6**

EXISTING ROOM Photographic Survey

ROOM House Type

695 Mews Double / Twin

A - ELEVATION - 1:50 @ A3

B - ELEVATION - 1:50 @ A3

D - ELEVATION - 1:50 @ A3

PLAN - 1:50 @ A3