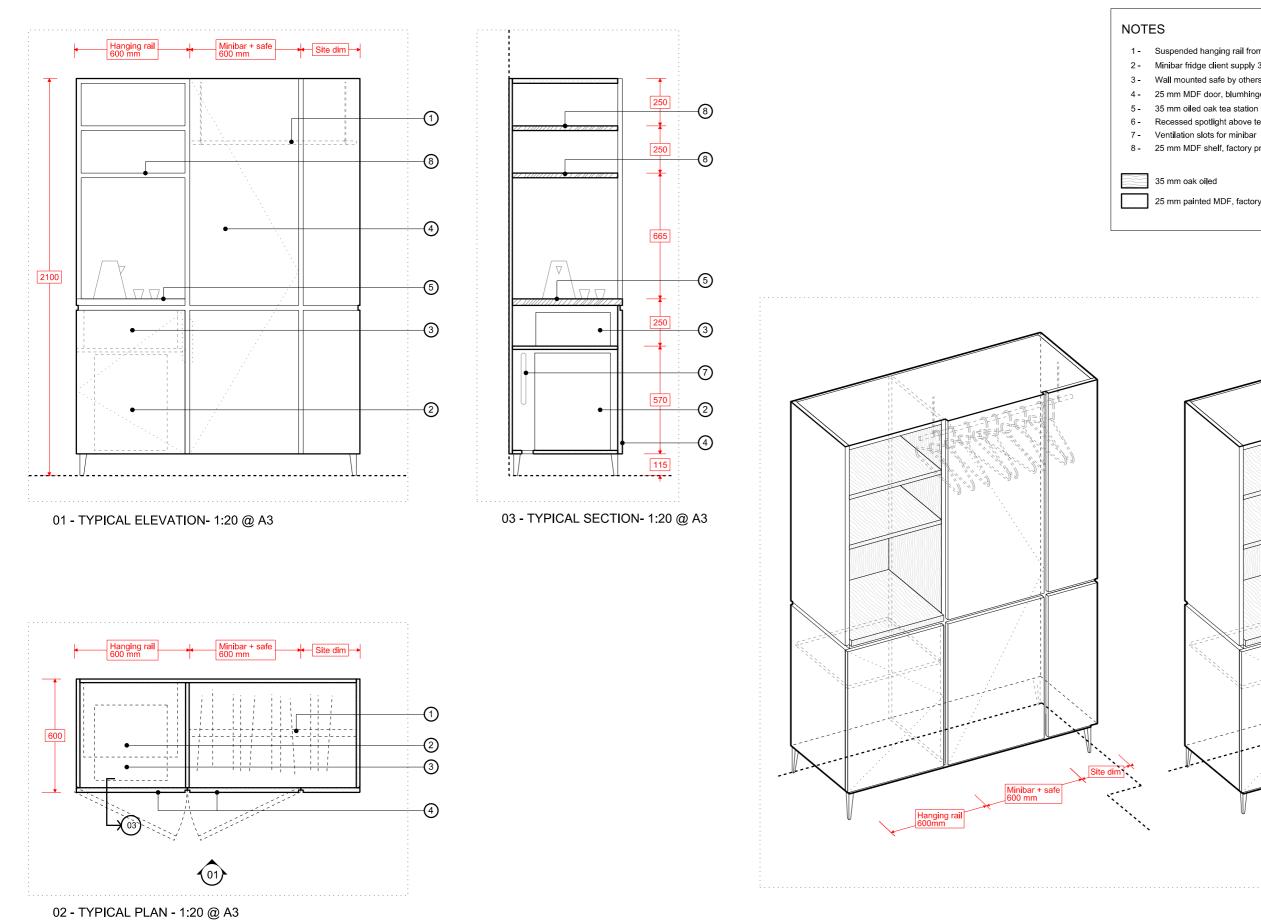

- 1 Suspended hanging rail from Ø 20mm oiled oak on proprietary hanging system
- 2 Minibar fridge client supply 385W x 400D x 520H
- 3 Wall mounted safe by others 495W x 394D x 203H with proprietry mounting system
- 4 25 mm MDF door, blumhinged with routed handle detail, factory primed, site painted to match room colour
  - 35 mm oiled oak tea station shelf
  - Recessed spotlight above tea station
- 8 25 mm MDF shelf, factory primed, site painted to match room colour

25 mm painted MDF, factory primed, site painted to match room colour

| SCALE       |     | DATE      |     | Do not scale off this drawing. All levels and dimensions should be<br>checked/verified on site and any discrepancies notified to the<br>Architect prior to proceeding with works. This drawing is to be read                                   |
|-------------|-----|-----------|-----|------------------------------------------------------------------------------------------------------------------------------------------------------------------------------------------------------------------------------------------------|
| 1:20 @ A3 / | NTS | Sept 2020 |     | In conjunction with all other contract documents and specifications<br>and all other consultants drawings. All dimensions are in millimetres<br>unless otherwise noted.<br>This drawing is the property of RBA and is issued in confidence. It |
| DRAWN       | CHE | СК        | REV | must not be copled or disclosed in any form without prior written<br>permission of Roz Barr Architects.                                                                                                                                        |
| PM / JC     | RB  |           | -   | © ROZ BARR ARCHITECTS<br>26 Store Street London WC1E 7BT                                                                                                                                                                                       |
|             |     |           |     |                                                                                                                                                                                                                                                |