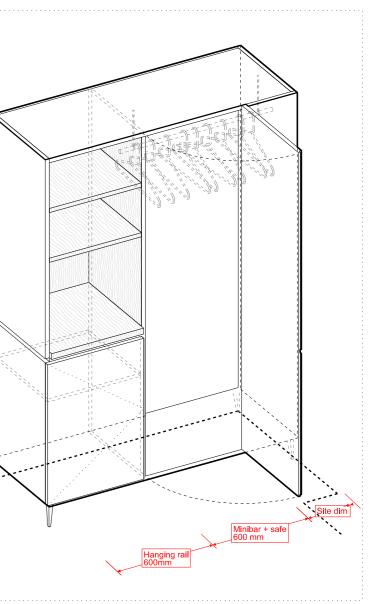

#### PANELLING

| TYPE 2B-                                                          | BED HEAD BOARD AND SIDE TABLE STEEL STRUCTURE<br>VANITY DESK PANEL AND STEEL STRUCTURE<br>PICTURE RAIL AND DADO RAIL |                                                                                                                                                                                                                                                                                     |  |  |  |  |  |
|-------------------------------------------------------------------|----------------------------------------------------------------------------------------------------------------------|-------------------------------------------------------------------------------------------------------------------------------------------------------------------------------------------------------------------------------------------------------------------------------------|--|--|--|--|--|
| WARDROB<br>TEAPOINT                                               | E 1-<br>E 2-<br>E SHELF-<br>E RAIL-<br>SHELF-<br>WORKTOP-                                                            | 450mm D x 1000mm L in Olled Oak<br>300mm D x 270 L mm L in Olled Oak<br>220mm D x 400 mm L in Olled Oak<br>DIMS AS SHOWN in Oiled Oak<br>DIMS AS SHOWN<br>DIMS AS SHOWN in Oiled Oak<br>DIMS AS SHOWN in Oiled Oak<br>DIMS AS SHOWN<br>(minibar min dimensions: 385W x 520H x 400D) |  |  |  |  |  |
| FURNITURI<br>SCH-<br>DCH-<br>DCH(2)-<br>ACH-<br>S1-<br>S2-<br>T1- | SIDE CHAIF<br>DESK CHAI<br>DESK CHAI<br>ARM CHAIF                                                                    | R / SIDE CHAIR (SOFT SEATING)<br>R<br>FA BED / DAY BED<br>DFA BED                                                                                                                                                                                                                   |  |  |  |  |  |
| SOFT FURM<br>CT-                                                  | NISHING<br>CURTAIN                                                                                                   |                                                                                                                                                                                                                                                                                     |  |  |  |  |  |
| MINIBAR FR<br>WALL / TOF<br>TV & WALL<br>TELEPHON<br>KETTLE / T   | MOUNTED                                                                                                              | SAFE<br>BRACKET<br>AY                                                                                                                                                                                                                                                               |  |  |  |  |  |
| AL- Wall r<br>BL- Wall r<br>VL- Wall r<br>FL- Free s<br>RS- RECE  | mounted VAN<br>Standing FLC<br>ESSED SPOT<br>mounted Up &                                                            | ' LIGHT<br>DSIDE LIGHT<br>IITY LIGHT                                                                                                                                                                                                                                                |  |  |  |  |  |
| Power / Data<br>Double Socl<br>Data / Phon<br>Light Switch        | ket with Doub<br>e point                                                                                             | le USB                                                                                                                                                                                                                                                                              |  |  |  |  |  |
| Heating<br>New Radiate                                            | or                                                                                                                   |                                                                                                                                                                                                                                                                                     |  |  |  |  |  |

#### NOTES:

- Replace 2no existing access panels Replace existing radiators with flat panel radiators left exposed Blinds to be made from fabric to match curtains

PROPOSED TYPICAL DETAILS

- 1 Suspended hanging rail from Ø 20mm oiled oak on proprietary hanging system
- 2 Minibar fridge client supply 385W x 400D x 520H
- 3 Wall mounted safe by others 495W x 394D x 203H with proprietry mounting system
- 4 25 mm MDF door, blumhinged with routed handle detail, factory primed, site painted to match room colour
  - 35 mm oiled oak tea station shelf
  - Recessed spotlight above tea station
- 8 25 mm MDF shelf, factory primed, site painted to match room colour