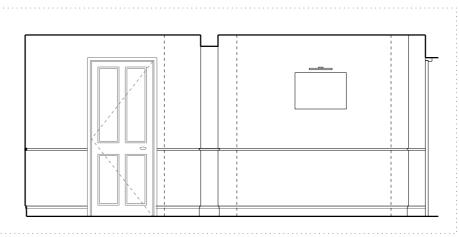

### **APPENDIX 2.3.6**

EXISTING ROOM Photographic Survey

ROOM House Type

695 Mews Double / Twin

A - ELEVATION - 1:50 @ A3

B - ELEVATION - 1:50 @ A3

D - ELEVATION - 1:50 @ A3

PLAN - 1:50 @ A3