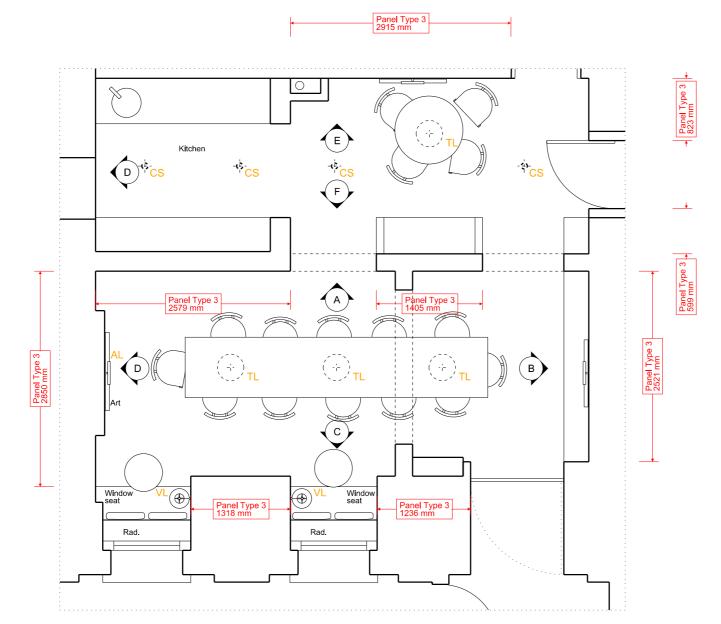

### **APPENDIX 2.3.6**

EXISTING ROOM Photographic Survey

ROOM House Type

695 Mews Double / Twin

A - ELEVATION - 1:50 @ A3

B - ELEVATION - 1:50 @ A3

D - ELEVATION - 1:50 @ A3

PLAN - 1:50 @ A3

#### ROOM Guest Lounge HOUSE 23 TYPE -

FLOOR -1