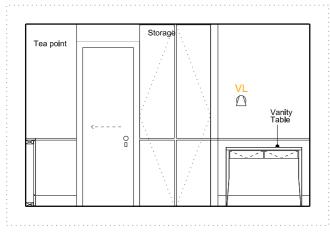

#### PANELLING

| TYPE 2B-                                                          | BED HEAD BOARD AND SIDE TABLE STEEL STRUCTURE<br>VANITY DESK PANEL AND STEEL STRUCTURE<br>PICTURE RAIL AND DADO RAIL |                                                                                                                                                                                                                                                                                     |  |  |  |  |  |
|-------------------------------------------------------------------|----------------------------------------------------------------------------------------------------------------------|-------------------------------------------------------------------------------------------------------------------------------------------------------------------------------------------------------------------------------------------------------------------------------------|--|--|--|--|--|
| WARDROB<br>TEAPOINT                                               | E 1-<br>E 2-<br>E SHELF-<br>E RAIL-<br>SHELF-<br>WORKTOP-                                                            | 450mm D x 1000mm L in Olled Oak<br>300mm D x 270 L mm L in Olled Oak<br>220mm D x 400 mm L in Olled Oak<br>DIMS AS SHOWN in Oiled Oak<br>DIMS AS SHOWN<br>DIMS AS SHOWN in Oiled Oak<br>DIMS AS SHOWN in Oiled Oak<br>DIMS AS SHOWN<br>(minibar min dimensions: 385W x 520H x 400D) |  |  |  |  |  |
| FURNITURI<br>SCH-<br>DCH-<br>DCH(2)-<br>ACH-<br>S1-<br>S2-<br>T1- | SIDE CHAIF<br>DESK CHAI<br>DESK CHAI<br>ARM CHAIF                                                                    | R / SIDE CHAIR (SOFT SEATING)<br>R<br>FA BED / DAY BED<br>DFA BED                                                                                                                                                                                                                   |  |  |  |  |  |
| SOFT FURM<br>CT-                                                  | NISHING<br>CURTAIN                                                                                                   |                                                                                                                                                                                                                                                                                     |  |  |  |  |  |
| MINIBAR FR<br>WALL / TOF<br>TV & WALL<br>TELEPHON<br>KETTLE / T   | MOUNTED                                                                                                              | SAFE<br>BRACKET<br>AY                                                                                                                                                                                                                                                               |  |  |  |  |  |
| AL- Wall r<br>BL- Wall r<br>VL- Wall r<br>FL- Free s<br>RS- RECE  | mounted VAN<br>Standing FLC<br>ESSED SPOT<br>mounted Up &                                                            | ' LIGHT<br>DSIDE LIGHT<br>IITY LIGHT                                                                                                                                                                                                                                                |  |  |  |  |  |
| Power / Data<br>Double Socl<br>Data / Phon<br>Light Switch        | ket with Doub<br>e point                                                                                             | le USB                                                                                                                                                                                                                                                                              |  |  |  |  |  |
| Heating<br>New Radiate                                            | or                                                                                                                   |                                                                                                                                                                                                                                                                                     |  |  |  |  |  |

#### NOTES:

- Replace 2no existing access panels Replace existing radiators with flat panel radiators left exposed Blinds to be made from fabric to match curtains

PROPOSED TYPICAL DETAILS