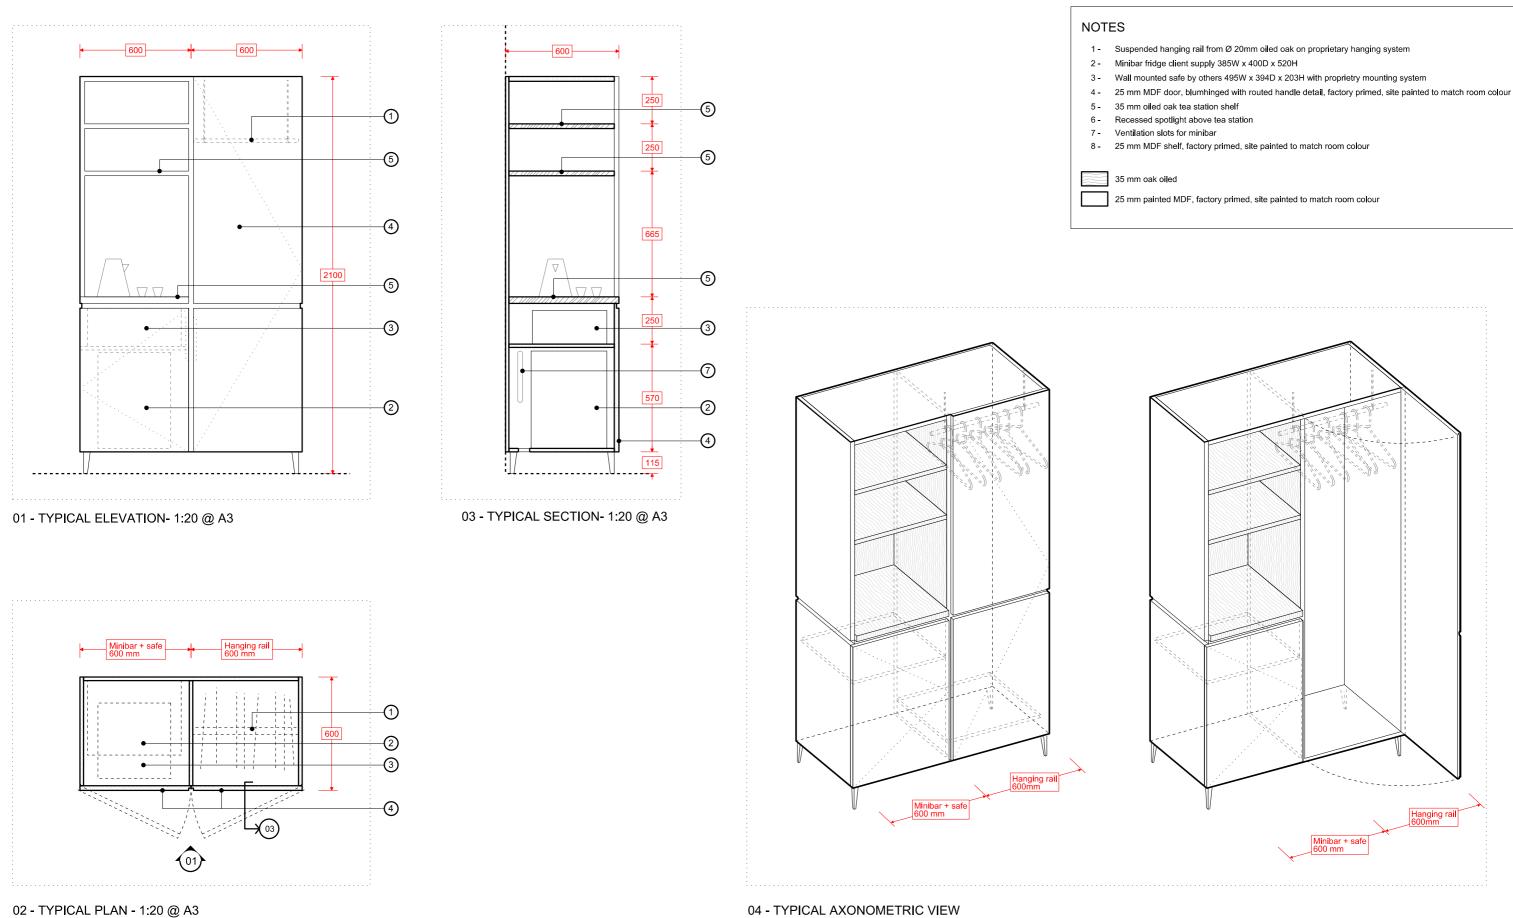

- 1 Suspended hanging rail from Ø 20mm oiled oak on proprietary hanging system
- 2 Minibar fridge client supply 385W x 400D x 520H
- 3 Wall mounted safe by others 495W x 394D x 203H with proprietry mounting system
- 4 25 mm MDF door, blumhinged with routed handle detail, factory primed, site painted to match room colour
  - 35 mm oiled oak tea station shelf
  - Recessed spotlight above tea station
- 8 25 mm MDF shelf, factory primed, site painted to match room colour

25 mm painted MDF, factory primed, site painted to match room colour

| SCALE       |     | DATE      |     | Do not scale off this drawing. All levels and dimensions should be<br>checked/verified on site and any discrepancies notified to the<br>Architect prior to proceeding with works. This drawing is to be read                                   |
|-------------|-----|-----------|-----|------------------------------------------------------------------------------------------------------------------------------------------------------------------------------------------------------------------------------------------------|
| 1:20 @ A3 / | NTS | Sept 2020 |     | In conjunction with all other contract documents and specifications<br>and all other consultants drawings. All dimensions are in millimetres<br>unless otherwise noted.<br>This drawing is the property of RBA and is issued in confidence. It |
| DRAWN       | CHE | СК        | REV | must not be copled or disclosed in any form without prior written<br>permission of Roz Barr Architects.                                                                                                                                        |
| PM / JC     | RB  |           | -   | © ROZ BARR ARCHITECTS<br>26 Store Street London WC1E 7BT                                                                                                                                                                                       |
|             |     |           |     |                                                                                                                                                                                                                                                |