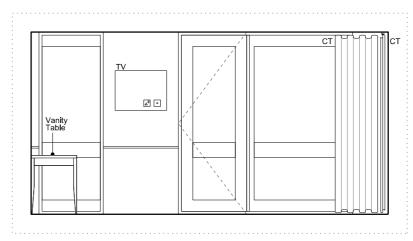

#### PANELLING

| TYPE 2B-                                                          | BED HEAD BOARD AND SIDE TABLE STEEL STRUCTURE<br>VANITY DESK PANEL AND STEEL STRUCTURE<br>PICTURE RAIL AND DADO RAIL |                                                                                                                                                                                                                                                                                     |  |  |  |  |  |
|-------------------------------------------------------------------|----------------------------------------------------------------------------------------------------------------------|-------------------------------------------------------------------------------------------------------------------------------------------------------------------------------------------------------------------------------------------------------------------------------------|--|--|--|--|--|
| WARDROB<br>TEAPOINT                                               | E 1-<br>E 2-<br>E SHELF-<br>E RAIL-<br>SHELF-<br>WORKTOP-                                                            | 450mm D x 1000mm L in Olled Oak<br>300mm D x 270 L mm L in Olled Oak<br>220mm D x 400 mm L in Olled Oak<br>DIMS AS SHOWN in Oiled Oak<br>DIMS AS SHOWN<br>DIMS AS SHOWN in Oiled Oak<br>DIMS AS SHOWN in Oiled Oak<br>DIMS AS SHOWN<br>(minibar min dimensions: 385W x 520H x 400D) |  |  |  |  |  |
| FURNITURI<br>SCH-<br>DCH-<br>DCH(2)-<br>ACH-<br>S1-<br>S2-<br>T1- | SIDE CHAIF<br>DESK CHAI<br>DESK CHAI<br>ARM CHAIF                                                                    | R / SIDE CHAIR (SOFT SEATING)<br>R<br>FA BED / DAY BED<br>DFA BED                                                                                                                                                                                                                   |  |  |  |  |  |
| SOFT FURM<br>CT-                                                  | NISHING<br>CURTAIN                                                                                                   |                                                                                                                                                                                                                                                                                     |  |  |  |  |  |
| MINIBAR FR<br>WALL / TOF<br>TV & WALL<br>TELEPHON<br>KETTLE / T   | MOUNTED                                                                                                              | SAFE<br>BRACKET<br>AY                                                                                                                                                                                                                                                               |  |  |  |  |  |
| AL- Wall r<br>BL- Wall r<br>VL- Wall r<br>FL- Free s<br>RS- RECE  | mounted VAN<br>Standing FLC<br>ESSED SPOT<br>mounted Up &                                                            | ' LIGHT<br>DSIDE LIGHT<br>IITY LIGHT                                                                                                                                                                                                                                                |  |  |  |  |  |
| Power / Data<br>Double Socl<br>Data / Phon<br>Light Switch        | ket with Doub<br>e point                                                                                             | le USB                                                                                                                                                                                                                                                                              |  |  |  |  |  |
| Heating<br>New Radiate                                            | or                                                                                                                   |                                                                                                                                                                                                                                                                                     |  |  |  |  |  |

#### NOTES:

- Replace 2no existing access panels Replace existing radiators with flat panel radiators left exposed Blinds to be made from fabric to match curtains

PROPOSED TYPICAL DETAILS