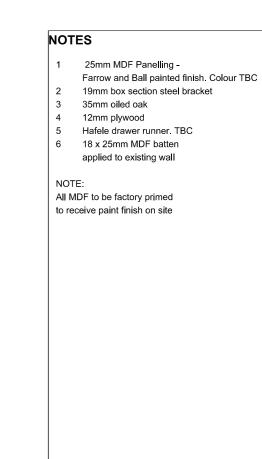

#### NOTES

| 1 | 25mm MDF - Farrow and Ball |
|---|----------------------------|
|   | painted finish. Colour TBC |

- 2 18mm x 25mm MDF batten applied to existing wall.
- Farrow and Ball painted finish. Colour TBC 3 18mm x 25mm MDF Dado Rail.
- Farrow and Ball painted finish. Colour TBC18mm x 25mm MDF Picture Rail.
- Farrow and Ball painted finish. Colour TBCExisting Wall to be painted.
- Farrow and Ball painted finish. Colour TBC Existing Picture Rail- Ground & 1st floor. Farrow and Ball painted finish.

NOTE:

All MDF to be factory primed to receive paint finish on site (Primer to be suited to final top coat painting colour)