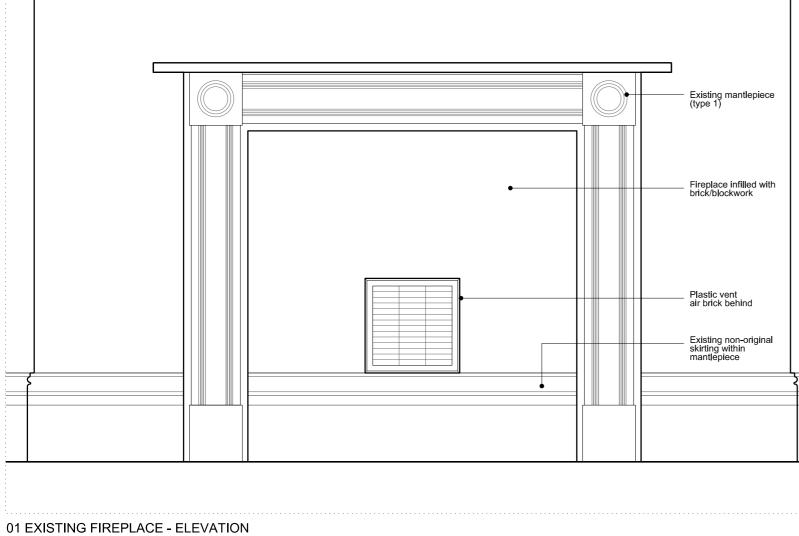

#### 02 EXISTING FIREPLACE - SECTION

#### 03 EXISTING FIREPLACE - PLAN

| REVISION                        | DATE     | DWG NO           | JOB TITLE / CLIENT                          | DRAWING                              | SCALE            | D.          | DATE      |
|---------------------------------|----------|------------------|---------------------------------------------|--------------------------------------|------------------|-------------|-----------|
| Rev (1) Listed Building Consent | 21.09.20 | RBA 34<br>03 111 | Goodenough College<br>Bedroom Refurbishment | Fireplace Details<br>Type 1 Existing | 1:10 @ A3        | S           | Sept 2020 |
|                                 |          |                  | FOR PLAN                                    | INING                                | DRAWN<br>PM / JC | CHECK<br>RB | < REV     |

#### 04 EXISTING FIREPLACE - AXO

| <br> |
|------|
|      |
|      |
|      |
|      |
|      |
|      |
| -    |
|      |
|      |
|      |
|      |
|      |
| -    |
|      |
|      |
|      |
|      |
|      |
|      |
|      |
|      |
| <br> |