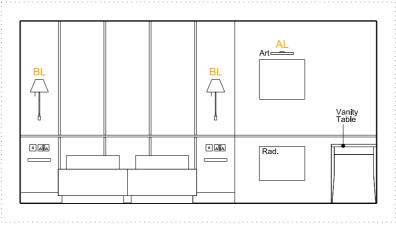

#### PANELLING

| TYPE 2B-                                                          | BED HEAD BOARD AND SIDE TABLE STEEL STRUCTURE<br>VANITY DESK PANEL AND STEEL STRUCTURE<br>PICTURE RAIL AND DADO RAIL |                                                                                                                                                                                                                                                                                     |  |  |  |  |  |
|-------------------------------------------------------------------|----------------------------------------------------------------------------------------------------------------------|-------------------------------------------------------------------------------------------------------------------------------------------------------------------------------------------------------------------------------------------------------------------------------------|--|--|--|--|--|
| WARDROB<br>TEAPOINT                                               | E 1-<br>E 2-<br>E SHELF-<br>E RAIL-<br>SHELF-<br>WORKTOP-                                                            | 450mm D x 1000mm L in Olled Oak<br>300mm D x 270 L mm L in Olled Oak<br>220mm D x 400 mm L in Olled Oak<br>DIMS AS SHOWN in Oiled Oak<br>DIMS AS SHOWN<br>DIMS AS SHOWN in Oiled Oak<br>DIMS AS SHOWN in Oiled Oak<br>DIMS AS SHOWN<br>(minibar min dimensions: 385W x 520H x 400D) |  |  |  |  |  |
| FURNITURI<br>SCH-<br>DCH-<br>DCH(2)-<br>ACH-<br>S1-<br>S2-<br>T1- | SIDE CHAIF<br>DESK CHAI<br>DESK CHAI<br>ARM CHAIF                                                                    | R / SIDE CHAIR (SOFT SEATING)<br>R<br>FA BED / DAY BED<br>DFA BED                                                                                                                                                                                                                   |  |  |  |  |  |
| SOFT FURM<br>CT-                                                  | NISHING<br>CURTAIN                                                                                                   |                                                                                                                                                                                                                                                                                     |  |  |  |  |  |
| MINIBAR FR<br>WALL / TOF<br>TV & WALL<br>TELEPHON<br>KETTLE / T   | MOUNTED                                                                                                              | SAFE<br>BRACKET<br>AY                                                                                                                                                                                                                                                               |  |  |  |  |  |
| AL- Wall r<br>BL- Wall r<br>VL- Wall r<br>FL- Free s<br>RS- RECE  | mounted VAN<br>Standing FLC<br>ESSED SPOT<br>mounted Up &                                                            | ' LIGHT<br>DSIDE LIGHT<br>IITY LIGHT                                                                                                                                                                                                                                                |  |  |  |  |  |
| Power / Data<br>Double Socl<br>Data / Phon<br>Light Switch        | ket with Doub<br>e point                                                                                             | le USB                                                                                                                                                                                                                                                                              |  |  |  |  |  |
| Heating<br>New Radiate                                            | or                                                                                                                   |                                                                                                                                                                                                                                                                                     |  |  |  |  |  |

#### NOTES:

- Replace 2no existing access panels Replace existing radiators with flat panel radiators left exposed Blinds to be made from fabric to match curtains

PROPOSED TYPICAL DETAILS