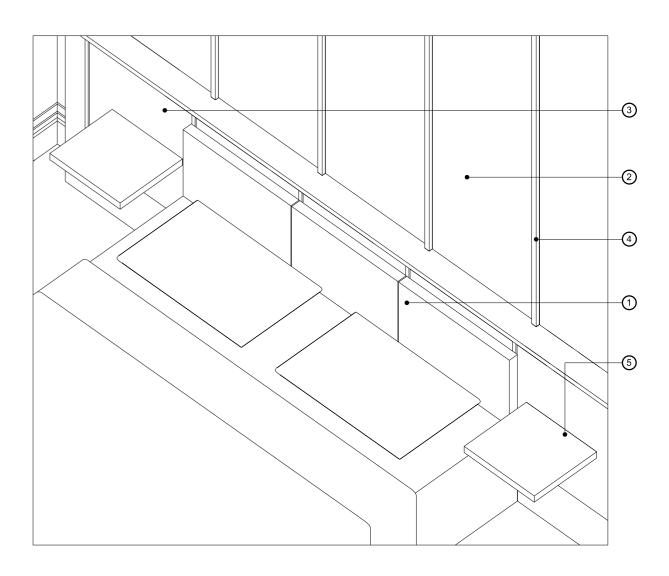

#### NOTES

| 1 | 25mm MDF - Farrow and Ball |
|---|----------------------------|
|   | painted finish. Colour TBC |

- 2 18mm x 25mm MDF batten applied to existing wall.
- Farrow and Ball painted finish. Colour TBC 3 18mm x 25mm MDF Dado Rail.
- Farrow and Ball painted finish. Colour TBC18mm x 25mm MDF Picture Rail.
- Farrow and Ball painted finish. Colour TBCExisting Wall to be painted.
- Farrow and Ball painted finish. Colour TBC Existing Picture Rail- Ground & 1st floor. Farrow and Ball painted finish.

NOTE:

All MDF to be factory primed to receive paint finish on site (Primer to be suited to final top coat painting colour)