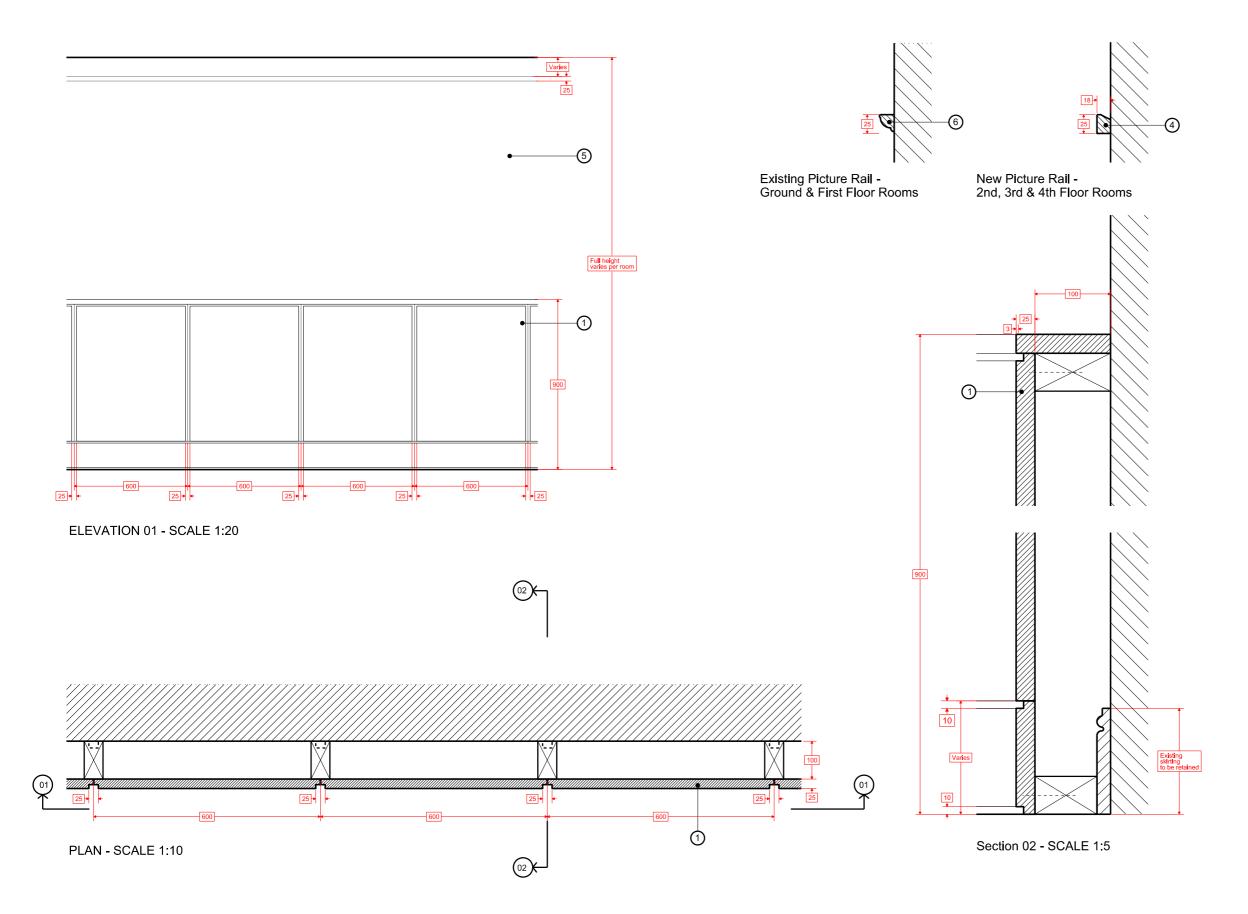

#### NOTES

| 1 | 25mm MDF - Farrow and Ball |
|---|----------------------------|
|   | painted finish. Colour TBC |

- 2 18mm x 25mm MDF batten applied to existing wall.
- Farrow and Ball painted finish. Colour TBC 3 18mm x 25mm MDF Dado Rail.
- Farrow and Ball painted finish. Colour TBC18mm x 25mm MDF Picture Rail.
- Farrow and Ball painted finish. Colour TBCExisting Wall to be painted.
- Farrow and Ball painted finish. Colour TBC Existing Picture Rail- Ground & 1st floor. Farrow and Ball painted finish.

NOTE:

All MDF to be factory primed to receive paint finish on site (Primer to be suited to final top coat painting colour)