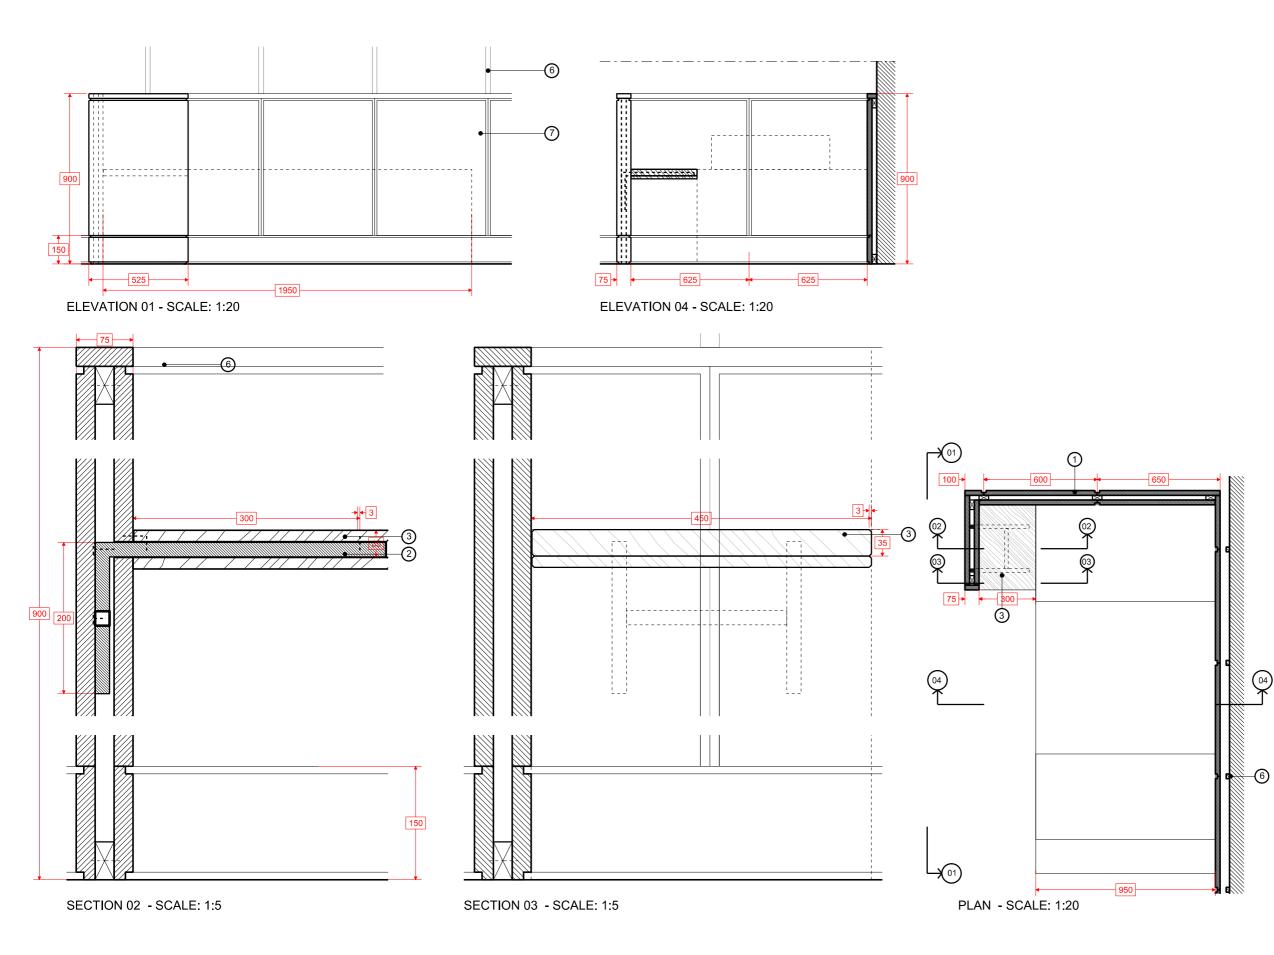

#### NOTES

- 1 25mm MDF Panelling -
- Farrow and Ball painted finish. Colour TBC
- 2 19mm box section steel bracket
- 35mm oiled oak 3
- 4 12mm plywood
- Hafele drawer runner. TBC 5
- 6 18 x 25mm MDF batten applied to existing wall

#### NOTE:

All MDF to be factory primed to receive paint finish on site