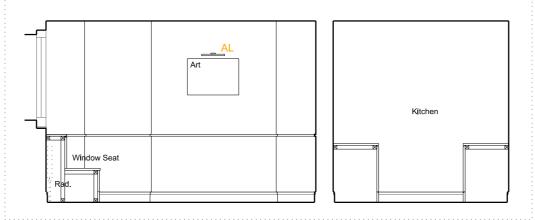

### **APPENDIX 2.3.6**

EXISTING ROOM Photographic Survey

ROOM House Type

695 Mews Double / Twin

A - ELEVATION - 1:50 @ A3

B - ELEVATION - 1:50 @ A3

D - ELEVATION - 1:50 @ A3

PLAN - 1:50 @ A3