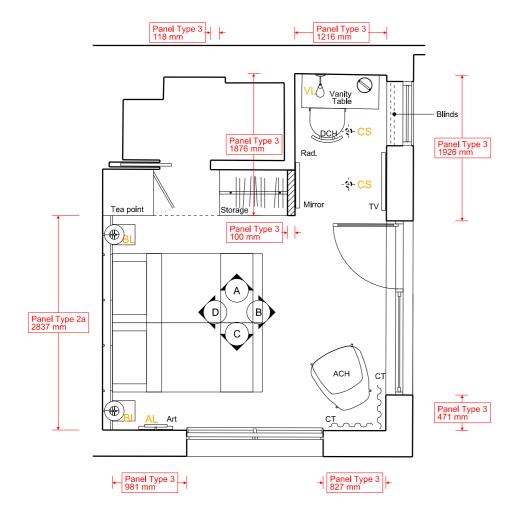

### **APPENDIX 2.3.6**

EXISTING ROOM Photographic Survey

ROOM House Type

695 Mews Double / Twin

A - ELEVATION - 1:50 @ A3

B - ELEVATION - 1:50 @ A3

D - ELEVATION - 1:50 @ A3

PLAN - 1:50 @ A3

#### PANELLING

| TYPE 2B-                                                          | BED HEAD BOARD AND SIDE TABLE STEEL STRUCTURE<br>VANITY DESK PANEL AND STEEL STRUCTURE<br>PICTURE RAIL AND DADO RAIL |                                                                                                                                                                                                                                                                                     |  |  |  |  |  |
|-------------------------------------------------------------------|----------------------------------------------------------------------------------------------------------------------|-------------------------------------------------------------------------------------------------------------------------------------------------------------------------------------------------------------------------------------------------------------------------------------|--|--|--|--|--|
| WARDROB<br>TEAPOINT                                               | E 1-<br>E 2-<br>E SHELF-<br>E RAIL-<br>SHELF-<br>WORKTOP-                                                            | 450mm D x 1000mm L in Olled Oak<br>300mm D x 270 L mm L in Olled Oak<br>220mm D x 400 mm L in Olled Oak<br>DIMS AS SHOWN in Oiled Oak<br>DIMS AS SHOWN<br>DIMS AS SHOWN in Oiled Oak<br>DIMS AS SHOWN in Oiled Oak<br>DIMS AS SHOWN<br>(minibar min dimensions: 385W x 520H x 400D) |  |  |  |  |  |
| FURNITURI<br>SCH-<br>DCH-<br>DCH(2)-<br>ACH-<br>S1-<br>S2-<br>T1- | SIDE CHAIF<br>DESK CHAI<br>DESK CHAI<br>ARM CHAIF                                                                    | R / SIDE CHAIR (SOFT SEATING)<br>R<br>FA BED / DAY BED<br>DFA BED                                                                                                                                                                                                                   |  |  |  |  |  |
| SOFT FURM<br>CT-                                                  | NISHING<br>CURTAIN                                                                                                   |                                                                                                                                                                                                                                                                                     |  |  |  |  |  |
| MINIBAR FR<br>WALL / TOF<br>TV & WALL<br>TELEPHON<br>KETTLE / T   | MOUNTED                                                                                                              | SAFE<br>BRACKET<br>AY                                                                                                                                                                                                                                                               |  |  |  |  |  |
| AL- Wall r<br>BL- Wall r<br>VL- Wall r<br>FL- Free s<br>RS- RECE  | mounted VAN<br>Standing FLC<br>ESSED SPOT<br>mounted Up &                                                            | ' LIGHT<br>DSIDE LIGHT<br>IITY LIGHT                                                                                                                                                                                                                                                |  |  |  |  |  |
| Power / Data<br>Double Socl<br>Data / Phon<br>Light Switch        | ket with Doub<br>e point                                                                                             | le USB                                                                                                                                                                                                                                                                              |  |  |  |  |  |
| Heating<br>New Radiate                                            | or                                                                                                                   |                                                                                                                                                                                                                                                                                     |  |  |  |  |  |

#### NOTES:

- Replace 2no existing access panels Replace existing radiators with flat panel radiators left exposed Blinds to be made from fabric to match curtains

PROPOSED TYPICAL DETAILS