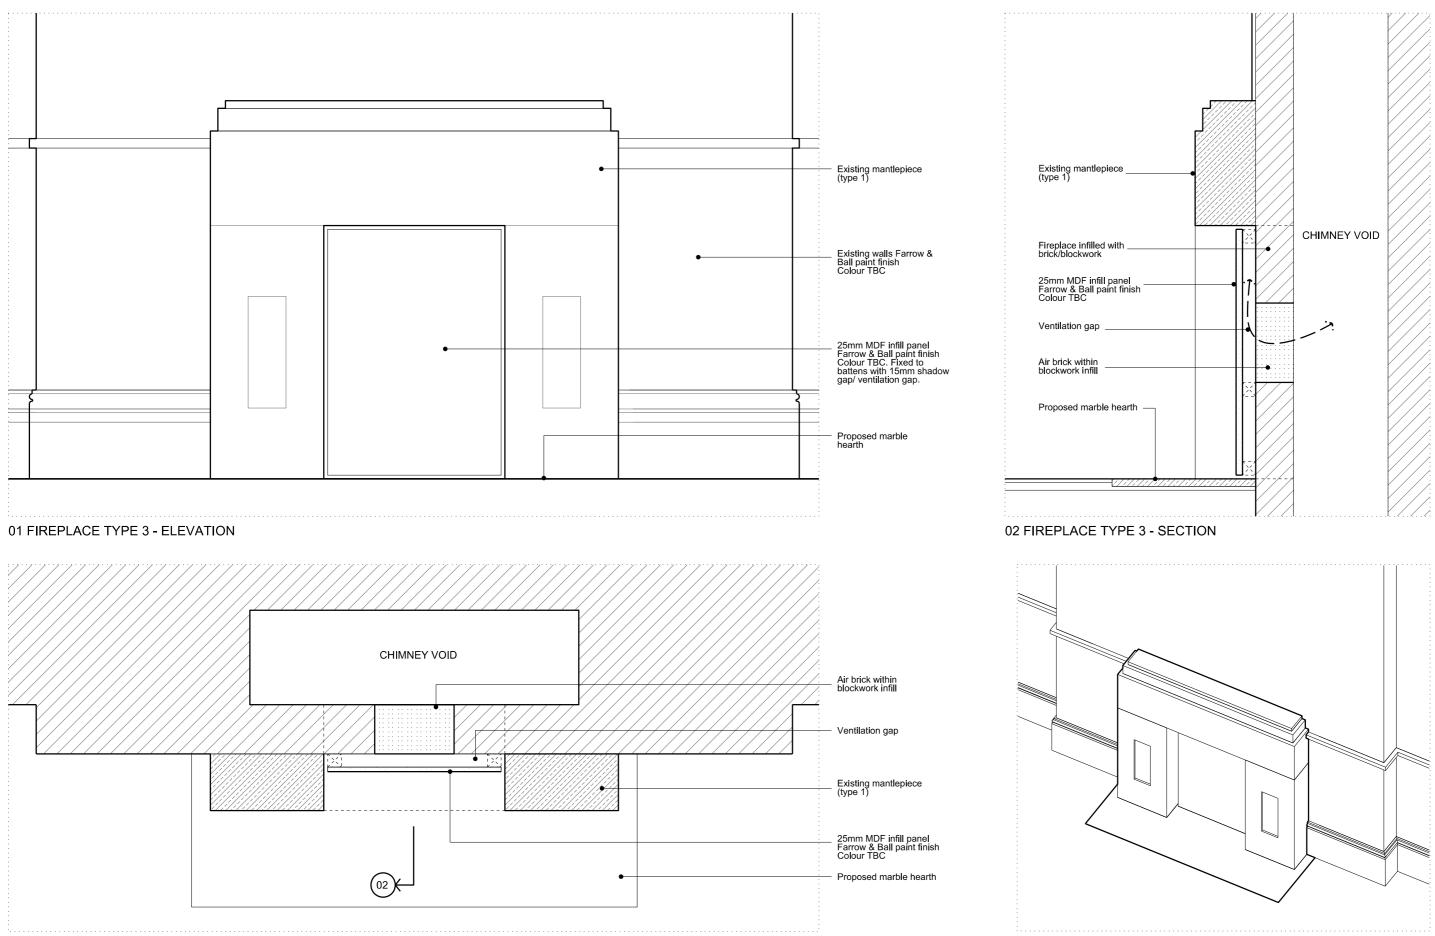

#### 03 FIREPLACE TYPE 3 - PLAN

#### 04 FIREPLACE TYPE 3 - AXO 1:20

| REVISION                        | DATE     | DWG NO           | JOB TITLE / CLIENT                          | DRAWING                     | SCALE     | DA    | TE      | Do not scale off this drawing. All levels and dimensions should be<br>checked/verified on site and any discrepancies notified to the<br>Architect notor to proceeding with works. This drawing is to be read                                   |
|---------------------------------|----------|------------------|---------------------------------------------|-----------------------------|-----------|-------|---------|------------------------------------------------------------------------------------------------------------------------------------------------------------------------------------------------------------------------------------------------|
| Rev (1) Listed Building Consent | 21.09.20 | RBA 34<br>03 113 | Goodenough College<br>Bedroom Refurbishment | Fireplace Details<br>Type 3 | 1:10 @ A3 | Se    | pt 2020 | In conjunction with all other contract documents and specifications<br>and all other consultants drawings. All dimensions are in millimetres<br>unless otherwise noted.<br>This drawing is the property of RBA and is issued in confidence. It |
|                                 |          |                  |                                             | •                           | DRAWN     | CHECK | REV     | must not be copied or disclosed in any form without prior written<br>permission of Roz Barr Architects.                                                                                                                                        |
|                                 |          |                  | FOR PLAN                                    | NING                        | PM / JC   | RB    | -       | © ROZ BARR ARCHITECTS<br>26 Store Street London WC1E 7BT                                                                                                                                                                                       |