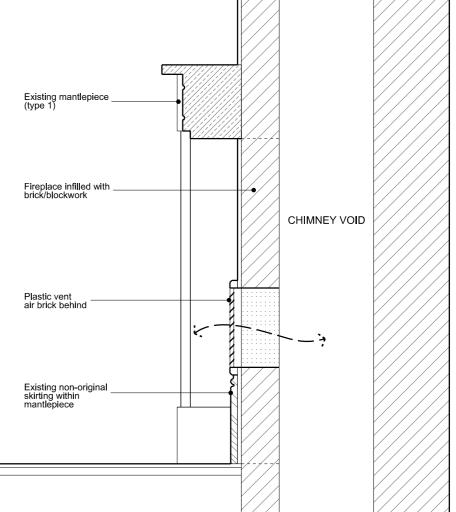

e contract documents and specifications<br>and all other consultants drawings. All dimensions are in millimetres<br>unless otherwise noted.<br>This drawing is the property of RBA and is issued in confidence. It |
|                                 |          |                  | FOR PLAN                                    | NING              | DRAWN<br>PM / JC | CHECK REV<br>RB - | © ROZ BARR ARCHITECTS<br>© ROZ BARR ARCHITECTS<br>26 Store Street London WC1E 7BT                                                                                                                                                              |



#### NOTES

- 1 Oak or upholstered fabric headboard
- 2 Painted wall RAL colour TBC
- 3 Painted MDF paneling
- 4 MDF battens on painted wall
- 5 Oiled oak bedside table





#### 02 EXISTING FIREPLACE - SECTION





#### 03 EXISTING FIREPLACE - PLAN

| REVISION                        | DATE     | DWG NO           | JOB TITLE / CLIENT                          | DRAWING                              | SCALE            | D.          | DATE      |
|---------------------------------|----------|------------------|---------------------------------------------|--------------------------------------|------------------|-------------|-----------|
| Rev (1) Listed Building Consent | 21.09.20 | RBA 34<br>03 111 | Goodenough College<br>Bedroom Refurbishment | Fireplace Details<br>Type 1 Existing | 1:10 @ A3        | S           | Sept 2020 |
|                                 |          |                  | FOR PLAN                                    | INING