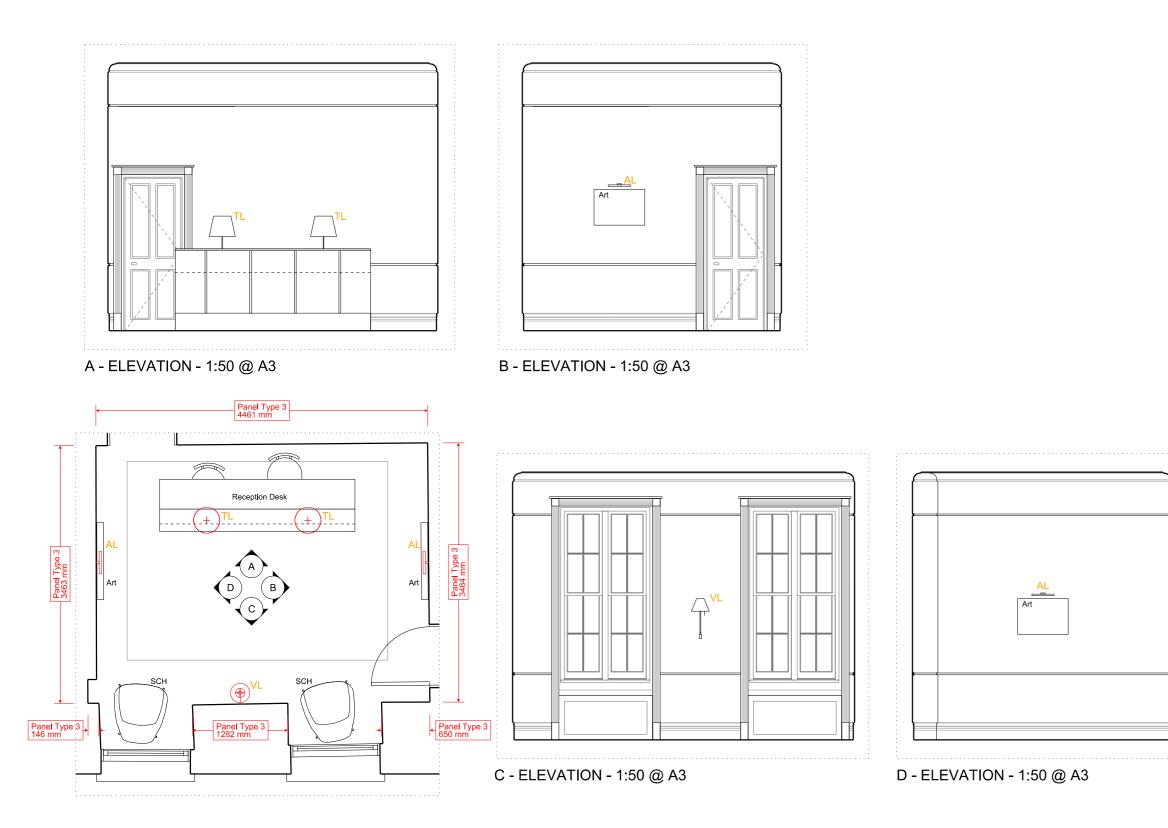

### RECEPTION 23

### PLAN - 1:50 @ A3

| REVISION                        | DATE     | DWG NO           | JOB TITLE / CLIENT                          | DRAWING   | SCALE                  | DATE            | Do not scale off this drawing. All levels and dimensions should be<br>checked/verified on site and any discrepancies notified to the<br>Architect not to proceeding with works. This drawing is to be read                                    |
|---------------------------------|----------|------------------|---------------------------------------------|-----------|------------------------|-----------------|-----------------------------------------------------------------------------------------------------------------------------------------------------------------------------------------------------------------------------------------------|
| Rev (1) Listed Building Consent | 21.09.20 | RBA 34<br>02 300 | Goodenough College<br>Bedroom Refurbishment | RECEPTION | 1:50 @ A3              | Sept 2020       | In conjuction with all other contract documents and specifications<br>and all other consultants drawings. All dimensions are in millimetres<br>unless otherwise noted.<br>This drawing is the property of RBA and is issued in confidence. It |
|                                 |          |                  | FOR PLAN                                    | INING     | DRAWN CH<br>PM / JC RI | HECK REV<br>B - | must not be copied or disclosed in any form without pdor written<br>permission of Roz BARR ARCHITECTS<br>26 Store Street London WC1E 7BT                                                                                                      |

ROOM Reception HOUSE 23 TYPE -

**FLOOR** 0

#### PANELLING

| TYPE 2B-                                                                                                                                                                                                                                                                                 | BED HEAD BOARD AND SIDE TABLE STEEL STRUCTURE<br>VANITY DESK PANEL AND STEEL STRUCTURE<br>PICTURE RAIL AND DADO RAIL |                                                                                   |
|------------------------------------------------------------------------------------------------------------------------------------------------------------------------------------------------------------------------------------------------------------------------------------------|----------------------------------------------------------------------------------------------------------------------|-----------------------------------------------------------------------------------|
| JOINERY<br>VANITY TAE<br>SIDE TABLE<br>SIDE TABLE<br>WARDROBE<br>WARDROBE<br>TEAPOINT S<br>TEAPOINT S<br>MINIBAR CA                                                                                                                                                                      | E 1-<br>E 2-<br>E SHELF-<br>E RAIL-<br>SHELF-<br>WORKTOP-                                                            | DIMS AS SHOWN<br>DIMS AS SHOWN in Oiled Oak<br>DIMS AS SHOWN in Oiled Oak         |
| FURNITURESCH-SIDE CHAIR / COCKTAIL CHAIRDCH-DESK CHAIR / STOOLDCH(2)-DESK CHAIR / SIDE CHAIR (SOFT SEATING)ACH-ARM CHAIRS1-SINGLE SOFA BED / DAY BEDS2-DOUBLE SOFA BEDT1-COFFEE TABLE                                                                                                    |                                                                                                                      | IR / STOOL<br>IR / SIDE CHAIR (SOFT SEATING)<br>R<br>IFA BED / DAY BED<br>OFA BED |
| SOFT FURNISHING<br>CT- CURTAIN                                                                                                                                                                                                                                                           |                                                                                                                      |                                                                                   |
| FIXTURES (Client Supply)<br>MINIBAR FRIDGE<br>WALL / TOP MOUNTED SAFE<br>TV & WALL MOUNTED BRACKET<br>TELEPHONE<br>KETTLE / TEAPOINT TRAY<br>BED/ MATTRESS / BED BASE                                                                                                                    |                                                                                                                      |                                                                                   |
| SERVICES<br>Lighting<br>CS- Ceiling Mounted LED SPOT<br>AL- Wall mounted ART LIGHT<br>BL- Wall mounted BEDSIDE LIGHT<br>VL- Wall mounted VANITY LIGHT<br>FL- Free Standing FLOOR LIGHT<br>RS- RECESSED SPOT in bulkhead / wardrobe<br>WL- Wall mounted Up & Down LIGHT<br>TL- Table LAMP |                                                                                                                      |                                                                                   |
| Power / Data<br>Double Socket with Double USB<br>Data / Phone point<br>Light Switch                                                                                                                                                                                                      |                                                                                                                      |                                                                                   |
| Heating<br>New Radiator                                                                                                                                                                                                                                                                  |                                                                                                                      |                                                                                   |
| NOTES:<br>- Retain original features: window panelling, cornice, picture rail.<br>Strlp back orlgInal, paInt and redecorate.                                                                                                                                                             |                                                                                                                      |                                                                                   |