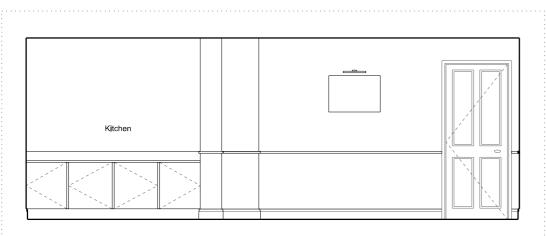

### **APPENDIX 2.3.6**

EXISTING ROOM Photographic Survey

ROOM House Type

695 Mews Double / Twin

A - ELEVATION - 1:50 @ A3

B - ELEVATION - 1:50 @ A3

D - ELEVATION - 1:50 @ A3

PLAN - 1:50 @ A3