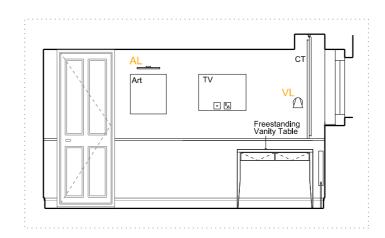

591 25

Family

ROOM House Type

A - ELEVATION - 1:50 @ A3

w .

B - ELEVATION - 1:50 @ A3

C - ELEVATION - 1:50 @ A3

D - ELEVATION - 1:50 @ A3

E - ELEVATION - 1:50 @ A3

ROOM 591 HOUSE 25 TYPE Family

FLOOR -1