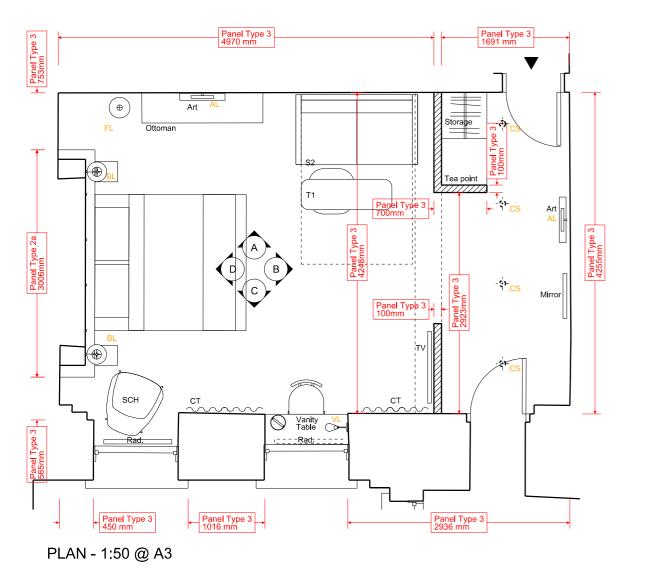

591 25

Family

ROOM House Type

A - ELEVATION - 1:50 @ A3

w .

B - ELEVATION - 1:50 @ A3

C - ELEVATION - 1:50 @ A3

D - ELEVATION - 1:50 @ A3

E - ELEVATION - 1:50 @ A3

ROOM 591 HOUSE 25 TYPE Family

FLOOR -1

#### PANELLING

TYPE 2A- BED HEAD BOARD AND SIDE TABLE STEEL STRUCTURE

TYPE 2B- VANITY DESK PANEL AND STEEL STRUCTURE

PICTURE RAIL AND DADO RAIL TYPE 3-

#### **JOINERY**

VANITY TABLE-450mm D x 1000mm L in Olled Oak 300mm D x 270 L mm L in Olled Oak SIDE TABLE 1-SIDE TABLE 2-220mm D x 400 mm L in Olled Oak WARDROBE SHELF-DIMS AS SHOWN in Oiled Oak

WARDROBE RAIL-DIMS AS SHOWN

TEAPOINT SHELF-DIMS AS SHOWN in Oiled Oak TEAPOINT WORKTOP- DIMS AS SHOWN in Oiled Oak

DIMS AS SHOWN MINIBAR CABINET-

(minibar min dimensions: 385W x 520H x 400D)

#### **FURNITURE**

SCH-

SIDE CHAIR / COCKTAIL CHAIR

DCH-

DESK CHAIR / STOOL
DESK CHAIR / SIDE CHAIR (SOFT SEATING) DCH(2)-

ARM CHAIR S1-

SINGLE SOFA BED / DAY BED DOUBLE SOFA BED

S2-T1-COFFEE TABLE