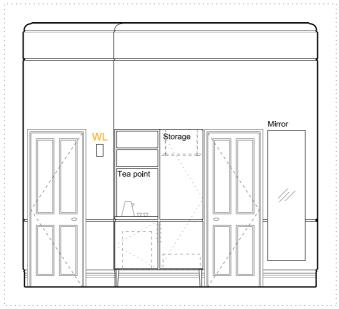

#### PANELLING

TYPE 2A- BED HEAD BOARD AND SIDE TABLE STEEL STRUCTURE

TYPE 2B- VANITY DESK PANEL AND STEEL STRUCTURE

PICTURE RAIL AND DADO RAIL TYPE 3-

#### **JOINERY**

VANITY TABLE-450mm D x 1000mm L in Olled Oak 300mm D x 270 L mm L in Olled Oak SIDE TABLE 1-SIDE TABLE 2-220mm D x 400 mm L in Olled Oak WARDROBE SHELF-DIMS AS SHOWN in Oiled Oak

WARDROBE RAIL-DIMS AS SHOWN

TEAPOINT SHELF-DIMS AS SHOWN in Oiled Oak TEAPOINT WORKTOP- DIMS AS SHOWN in Oiled Oak

DIMS AS SHOWN MINIBAR CABINET-

(minibar min dimensions: 385W x 520H x 400D)

#### Lighting

CS- Ceiling Mounted LED SPOT AL- Wall mounted ART LIGHT

BL- Wall mounted BEDSIDE LIGHT

VL- Wall mounted VANITY LIGHT FL- Free Standing FLOOR LIGHT

RS- RECESSED SPOT in bulkhead / wardrobe

WL- Wall mounted Up & Down LIGHT