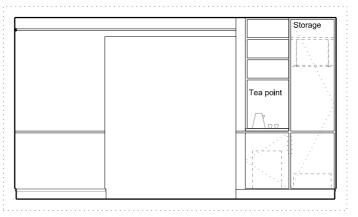

591 25

Family

ROOM House Type

A - ELEVATION - 1:50 @ A3

w .

B - ELEVATION - 1:50 @ A3

C - ELEVATION - 1:50 @ A3

D - ELEVATION - 1:50 @ A3

E - ELEVATION - 1:50 @ A3

ROOM 591 HOUSE 25 TYPE Family

FLOOR -1

TEAPOINT SHELF-DIMS AS SHOWN in Oiled Oak TEAPOINT WORKTOP- DIMS AS SHOWN in Oiled Oak

DIMS AS SHOWN MINIBAR CABINET-

(minibar min dimensions: 385W x 520H x 400D)