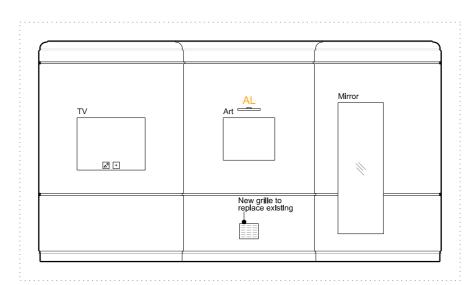

Light Switch

Heating New Radiator

- Modification required to existing Wardrobe Enclosure
- Allow for relocation of existing Data points
- Replace existing Chimney Vent Grille
- Retain original cornice.
   New picture rail to be installed 150mm below finished ceiling level.