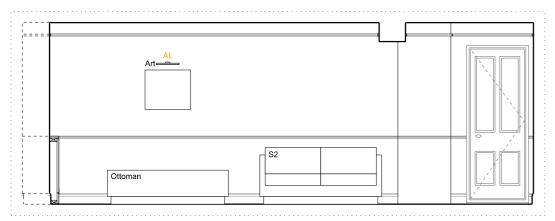

591 25

Family

ROOM House Type

A - ELEVATION - 1:50 @ A3

w .

B - ELEVATION - 1:50 @ A3

C - ELEVATION - 1:50 @ A3

D - ELEVATION - 1:50 @ A3

E - ELEVATION - 1:50 @ A3

ROOM 591 HOUSE 25 TYPE Family

FLOOR -1