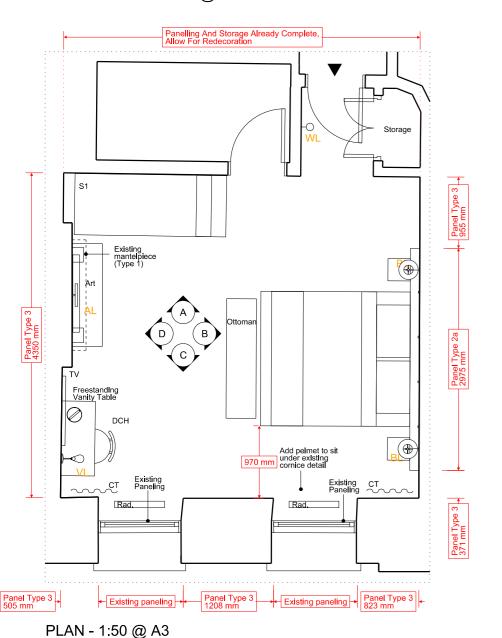

#### PANELLING

TYPE 2A- BED HEAD BOARD AND SIDE TABLE STEEL STRUCTURE

TYPE 2B- VANITY DESK PANEL AND STEEL STRUCTURE

PICTURE RAIL AND DADO RAIL TYPE 3-

### NOTES:

- Retain original features: window panelling, cornice, picture rail. Strip back original, paint and redecorate.

- Stone fireplace to be retained, add decorative panel in fireplace

recess, incorportaing ventilation grille.