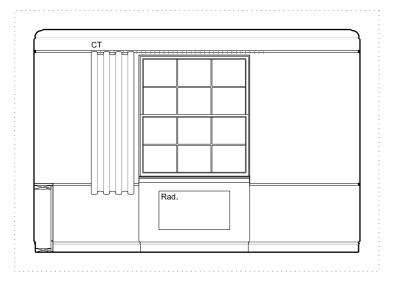

591 25

Family

ROOM House Type

A - ELEVATION - 1:50 @ A3

w .

B - ELEVATION - 1:50 @ A3

C - ELEVATION - 1:50 @ A3

D - ELEVATION - 1:50 @ A3

E - ELEVATION - 1:50 @ A3

ROOM 591 HOUSE 25 TYPE Family

FLOOR -1