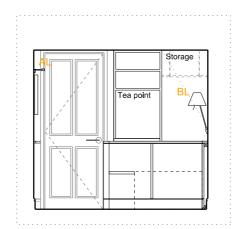

#### PANELLING

TYPE 2A- BED HEAD BOARD AND SIDE TABLE STEEL STRUCTURE

TYPE 2B- VANITY DESK PANEL AND STEEL STRUCTURE

PICTURE RAIL AND DADO RAIL TYPE 3-

#### **JOINERY**

VANITY TABLE-450mm D x 1000mm L in Olled Oak 300mm D x 270 L mm L in Olled Oak SIDE TABLE 1-SIDE TABLE 2-220mm D x 400 mm L in Olled Oak WARDROBE SHELF-DIMS AS SHOWN in Oiled Oak

WARDROBE RAIL-DIMS AS SHOWN

TEAPOINT SHELF-DIMS AS SHOWN in Oiled Oak TEAPOINT WORKTOP- DIMS AS SHOWN in Oiled Oak

DIMS AS SHOWN MINIBAR CABINET-

(minibar min dimensions: 385W x 520H x 400D)