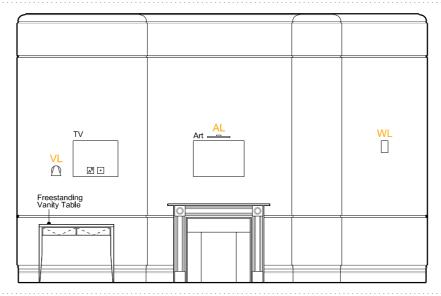

|
|                                 |          |                  | FOR PLAN                                    | NNING    | PM / JC   | RB    | -        | © ROZ BARR ARCHITECTS<br>26 Store Street London WC1E 7BT                                                                                                                                                                               |

## LISTED BUILDING CONSENT APPLICATION

## The Goodenough on Mecklenburgh Square

Roz Barr Architects

**APPENDIX 2.3.5 EXISTING ROOM** Photographic Survey

ROOM
HOUSE
TYPE
Superking
NOTE: Panelling to bathroom enclosure
completed in 2015 as part of the bathroom
refurbishment











A - ELEVATION - 1:50 @ A3





B - ELEVATION - 1:50 @ A3



C - ELEVATION - 1:50 @ A3



D - ELEVATION - 1:50 @ A3

REVISION DATE DWG NO Rev (1) Listed Building Consent 21.09.20 RBA 34 02 501

JOB TITLE / CLIENT Goodenough College Bedroom Refurbishment

FOR PLANNING

DRAWING **ROOM 501**  SCALE 1:50 @ A3

DRAWN

PM / JC

DATE

CHECK

RB

Sept 2020 REV

© ROZ BARR ARCHITECTS 26 Store Street London WC1E 7B7

ROOM 501 HOUSE 25 TYPE Superking

#### PANELLING

TYPE 2A- BED HEAD BOARD AND SIDE TABLE STEEL STRUCTURE

FLOOR 0

VANITY DESK PANEL AND STEEL STRUCTURE TYPE 2B-TYPE 3-PICTURE RAIL AND DADO RAIL

**JOINERY** 

VANITY TABLE-450mm D x 1000mm L in Olled Oak SIDE TABLE 1-300mm D x 270 L mm L in Olled Oak SIDE TABLE 2-220mm D x 400 mm L in Olled Oak DIMS AS SHOWN in Oiled Oak WARDROBE SHELF-

WARDROBE RAIL-DIMS AS SHOWN

TEAPOINT SHELF-DIMS AS SHOWN in Oiled Oak TEAPOINT WORKTO