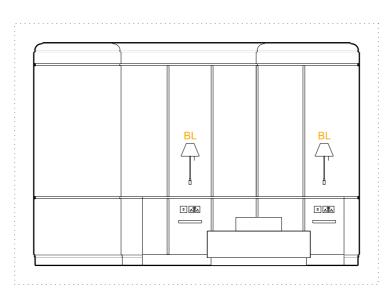

#### Lighting

CS- Ceiling Mounted LED SPOT AL- Wall mounted ART LIGHT

BL- Wall mounted BEDSIDE LIGHT

VL- Wall mounted VANITY LIGHT FL- Free Standing FLOOR LIGHT

RS- RECESSED SPOT in bulkhead / wardrobe

WL- Wall mounted Up & Down LIGHT

MINIBAR FRIDGE

WALL / TOP MOUNTED SAFE TV & WALL MOUNTED BRACKET

TELEPHONE

KETTLE / TEAPOINT TRAY

BED/ MATTRESS / BED BASE

SERVICES

Lighting

CS- Ceiling Mounted LED SPOT
AL- Wall mounted ART LIGHT
BL- Wall mounted BEDSIDE LIGHT

## SERVICES

CS- Ceiling Mounted LED SPOT

AL- Wall mounted ART LIGHT

BL- Wall mounted BEDSIDE LIGHT

VL- Wall mounted VANITY LIGHT

FL- Free Standing FLOOR LIGHT RS- RECESSED SPOT in bulkhead / wardrobe

WL- Wall mounted Up & Down LIGHT