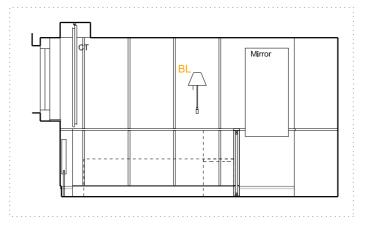

591 25

Family

ROOM House Type

A - ELEVATION - 1:50 @ A3

w .

B - ELEVATION - 1:50 @ A3

C - ELEVATION - 1:50 @ A3

D - ELEVATION - 1:50 @ A3

E - ELEVATION - 1:50 @ A3

ROOM 591 HOUSE 25 TYPE Family

FLOOR -1