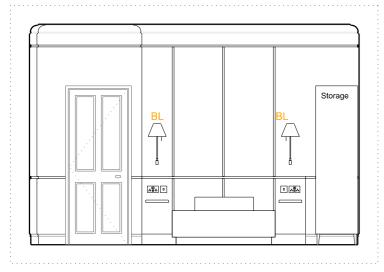

591 25

Family

ROOM House Type

A - ELEVATION - 1:50 @ A3

w .

B - ELEVATION - 1:50 @ A3

C - ELEVATION - 1:50 @ A3

D - ELEVATION - 1:50 @ A3

E - ELEVATION - 1:50 @ A3

ROOM 591 HOUSE 25 TYPE Family

FLOOR -1