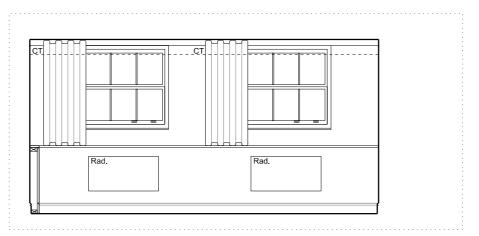

591 25

Family

ROOM House Type

A - ELEVATION - 1:50 @ A3

w .

B - ELEVATION - 1:50 @ A3

C - ELEVATION - 1:50 @ A3

D - ELEVATION - 1:50 @ A3

E - ELEVATION - 1:50 @ A3

ROOM 591 HOUSE 25 TYPE Family

FLOOR -1