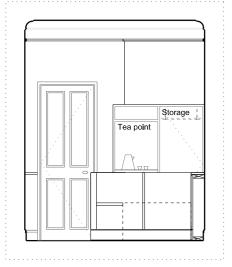

B - ELEVATION - 1:50 @ A3

C - ELEVATION - 1:50 @ A3

Storage

D - ELEVATION - 1:50 @ A3

511 25 ROOM HOUSE TYPE Suite

FLOOR 1