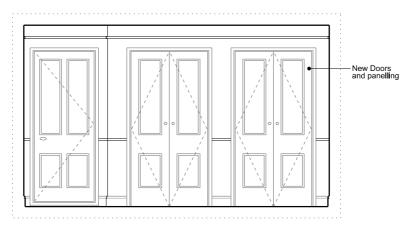

#### PANELLING

TYPE 2A- BED HEAD BOARD AND SIDE TABLE STEEL STRUCTURE

TYPE 2B- VANITY DESK PANEL AND STEEL STRUCTURE

PICTURE RAIL AND DADO RAIL TYPE 3-

#### **JOINERY**

VANITY TABLE-450mm D x 1000mm L in Olled Oak 300mm D x 270 L mm L in Olled Oak SIDE TABLE 1-SIDE TABLE 2-220mm D x 400 mm L in Olled Oak WARDROBE SHELF-DIMS AS SHOWN in Oiled Oak

WARDROBE RAIL-DIMS AS SHOWN