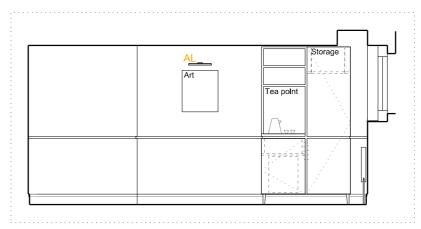

591 25

Family

ROOM House Type

A - ELEVATION - 1:50 @ A3

w .

B - ELEVATION - 1:50 @ A3

C - ELEVATION - 1:50 @ A3

D - ELEVATION - 1:50 @ A3

E - ELEVATION - 1:50 @ A3

ROOM 591 HOUSE 25 TYPE Family

FLOOR -1

#### PANELLING

TYPE 2A- BED HEAD BOARD AND SIDE TABLE STEEL STRUCTURE

TYPE 2B- VANITY DESK PANEL AND STEEL STRUCTURE

PICTURE RAIL AND DADO RAIL TYPE 3-