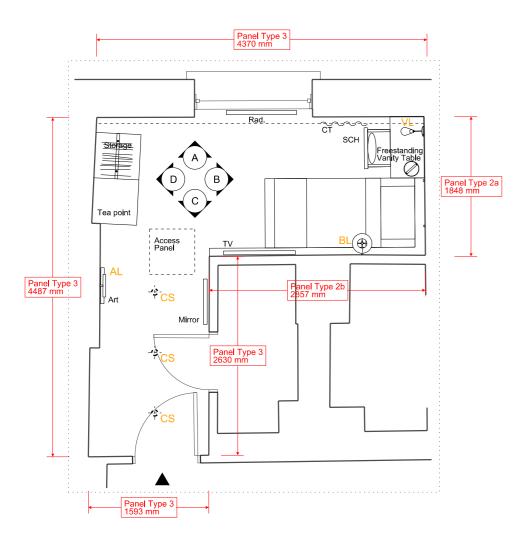

591 25

Family

ROOM House Type

A - ELEVATION - 1:50 @ A3

w .

B - ELEVATION - 1:50 @ A3

C - ELEVATION - 1:50 @ A3

D - ELEVATION - 1:50 @ A3

E - ELEVATION - 1:50 @ A3

ROOM 591 HOUSE 25 TYPE Family

FLOOR -1

#### PANELLING

TYPE 2A- BED HEAD BOARD AND SIDE TABLE STEEL STRUCTURE

TYPE 2B- VANITY DESK PANEL AND STEEL STRUCTURE

PICTURE RAIL AND DADO RAIL TYPE 3-