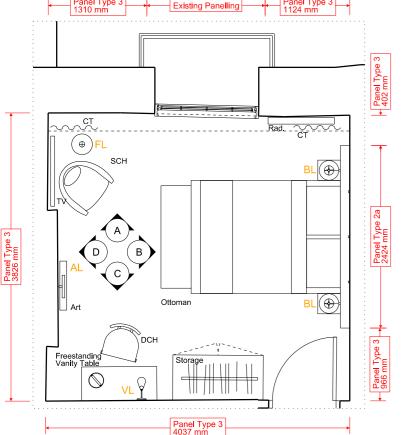

591 25

Family

ROOM House Type

A - ELEVATION - 1:50 @ A3

w .

B - ELEVATION - 1:50 @ A3

C - ELEVATION - 1:50 @ A3

D - ELEVATION - 1:50 @ A3

E - ELEVATION - 1:50 @ A3

ROOM 591 HOUSE 25 TYPE Family

FLOOR -1

#### PANELLING

TYPE 2A- BED HEAD BOARD AND SIDE TABLE STEEL STRUCTURE

TYPE 2B- VANITY DESK PANEL AND STEEL STRUCTURE

PICTURE RAIL AND DADO RAIL TYPE 3-

#### **FURNITURE**

SCH-

SIDE CHAIR / COCKTAIL CHAIR

DCH-

DESK CHAIR / STOOL
DESK CHAIR / SIDE CHAIR (SOFT SEATING) DCH(2)-

ARM CHAIR S1-

SINGLE SOFA BED / DAY BED DOUBLE SOFA BED

S2-T1-COFFEE TABLE

#### Lighting

CS- Ceiling Mounted LED SPOT AL- Wall mounted ART LIGHT

BL- Wall mounted BEDSIDE LIGHT

VL- Wall mounted VANITY LIGHT FL- Free Standing FLOOR LIGHT

RS- RECESSED SPOT in bulkhead / wardrobe

WL- Wall mounted Up & Down LIGHT