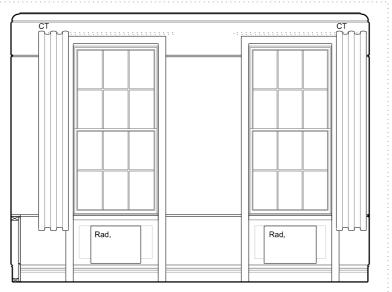

|
|                                 |          |                  | FOR PLAN                                    | NNING    | PM / JC   | RB    | -        | © ROZ BARR ARCHITECTS<br>26 Store Street London WC1E 7BT                                                                                                                                                                               |

## LISTED BUILDING CONSENT APPLICATION

## The Goodenough on Mecklenburgh Square

Roz Barr Architects

**APPENDIX 2.3.5 EXISTING ROOM** Photographic Survey

ROOM
HOUSE
TYPE
Superking
NOTE: Panelling to bathroom enclosure
completed in 2015 as part of the bathroom
refurbishment











A - ELEVATION - 1:50 @ A3





B - ELEVATION - 1:50 @ A3



C - ELEVATION - 1:50 @ A3



D - ELEVATION - 1:50 @ A3

REVISION DATE DWG NO Rev (1) Listed Building Consent 21.09.20 RBA 34 02 501

JOB TITLE / CLIENT Goodenough College Bedroom Refurbishment

FOR PLANNING

DRAWING **ROOM 501**  SCALE 1:50 @ A3

DRAWN

PM / JC

DATE

CHECK

RB

Sept 2020 REV

© ROZ BARR ARCHITECTS 26 Store Street London WC1E 7B7

ROOM 501 HOUSE 25 TYPE Superking

#### PANELLING

TYPE 2A- BED HEAD BOARD AND SIDE TABLE STEEL STRUCTURE

FLOOR 0

VANITY DESK PANEL AND STEEL STRUCTURE TYPE 2B-TYPE 3-PICTURE RAIL AND DADO RAIL

**JOINERY** 

VANITY TABLE-450mm D x 1000mm L in Olled Oak SIDE TABLE 1-300mm D x 270 L mm L in Olled Oak SIDE TABLE 2-220mm D x 400 mm L in Olled Oak DIMS AS SHOWN in Oiled Oak WARDROBE SHELF-

WARDROBE RAIL-DIMS AS SHOWN

TEAPOINT SHELF-DIMS AS SHOWN