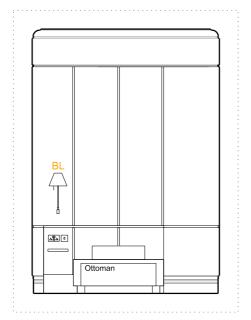

#### Lighting

CS- Ceiling Mounted LED SPOT AL- Wall mounted ART LIGHT

BL- Wall mounted BEDSIDE LIGHT

VL- Wall mounted VANITY LIGHT FL- Free Standing FLOOR LIGHT

RS- RECESSED SPOT in bulkhead / wardrobe

WL- Wall mounted Up & Down LIGHT

TL- Table LAMP

Power / Data

Double Socket with Double USB Data / Phone point

Light Switch

Heating New Radiator