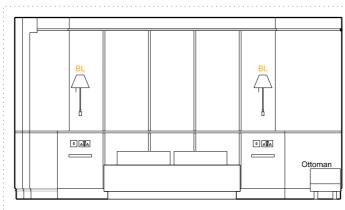

591 25

Family

ROOM House Type

A - ELEVATION - 1:50 @ A3

w .

B - ELEVATION - 1:50 @ A3

C - ELEVATION - 1:50 @ A3

D - ELEVATION - 1:50 @ A3

E - ELEVATION - 1:50 @ A3

ROOM 591 HOUSE 25 TYPE Family

FLOOR -1

#### Lighting

CS- Ceiling Mounted LED SPOT AL- Wall mounted ART LIGHT

BL- Wall mounted BEDSIDE LIGHT

VL- Wall mounted VANITY LIGHT FL- Free Standing FLOOR LIGHT

RS- RECESSED SPOT in bulkhead / wardrobe

WL- Wall mounted Up & Down LIGHT