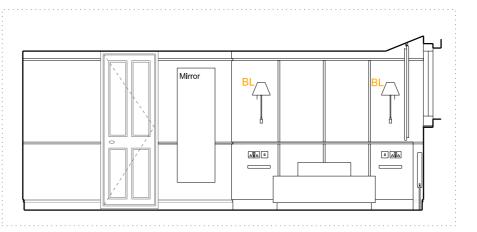

591 25

Family

ROOM House Type

A - ELEVATION - 1:50 @ A3

w .

B - ELEVATION - 1:50 @ A3

C - ELEVATION - 1:50 @ A3

D - ELEVATION - 1:50 @ A3

E - ELEVATION - 1:50 @ A3

ROOM 591 HOUSE 25 TYPE Family

FLOOR -1

#### Lighting

CS- Ceiling Mounted LED SPOT AL- Wall mounted ART LIGHT

BL- Wall mounted BEDSIDE LIGHT

VL- Wall mounted VANITY LIGHT FL- Free Standing FLOOR LIGHT

RS- RECESSED SPOT in bulkhead / wardrobe

WL- Wall mounted Up & Down LIGHT