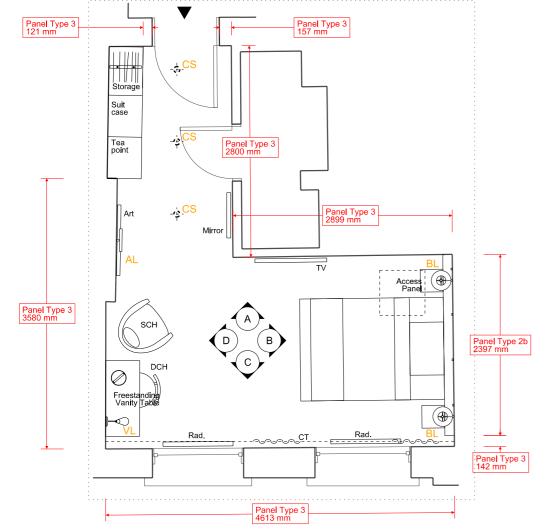

591 25

Family

ROOM House Type

A - ELEVATION - 1:50 @ A3

w .

B - ELEVATION - 1:50 @ A3

C - ELEVATION - 1:50 @ A3

D - ELEVATION - 1:50 @ A3

E - ELEVATION - 1:50 @ A3

ROOM 591 HOUSE 25 TYPE Family

FLOOR -1

#### PANELLING

TYPE 2A- BED HEAD BOARD AND SIDE TABLE STEEL STRUCTURE

TYPE 2B- VANITY DESK PANEL AND STEEL STRUCTURE

PICTURE RAIL AND DADO RAIL TYPE 3-

#### Lighting

CS- Ceiling Mounted LED SPOT AL- Wall mounted ART LIGHT

BL- Wall mounted BEDSIDE LIGHT

VL- Wall mounted VANITY LIGHT FL- Free Standing FLOOR LIGHT

RS- RECESSED SPOT in bulkhead / wardrobe

WL- Wall mounted Up & Down LIGHT