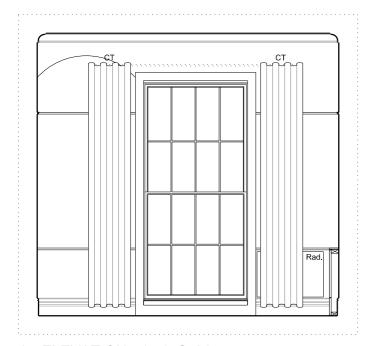

591 25

Family

ROOM House Type

A - ELEVATION - 1:50 @ A3

w .

B - ELEVATION - 1:50 @ A3

C - ELEVATION - 1:50 @ A3

D - ELEVATION - 1:50 @ A3

E - ELEVATION - 1:50 @ A3

ROOM 591 HOUSE 25 TYPE Family

FLOOR -1

## SOFT FURNISHING

CURTAIN CT-

FIXTURES (Client Supply) MINIBAR FRIDGE WALL / TOP MOUNTED SAFE TV & WALL MOUNTED BRACKET TELEPHONE

KETTLE / TEAPOINT TRAY BED/ MATTRESS / BED BASE