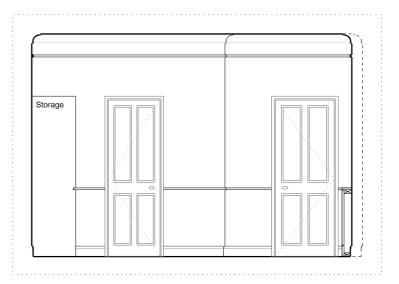

Roz Barr Architects

**APPENDIX 2.3.5** 

**EXISTING ROOM** Photographic Survey

ROOM House Type

25 **Bloomsbury Suite** 

511

Front Room to Bedroom Suite (not included in refurbishment proposals)

A - ELEVATION - 1:50 @ A3

B - ELEVATION - 1:50 @ A3

C - ELEVATION - 1:50 @ A3

Storage

D - ELEVATION - 1:50 @ A3

511 25 ROOM HOUSE TYPE Suite

FLOOR 1