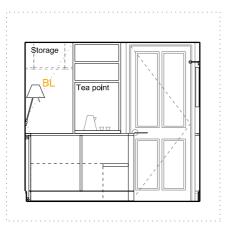

591 25

Family

ROOM House Type

A - ELEVATION - 1:50 @ A3

w .

B - ELEVATION - 1:50 @ A3

C - ELEVATION - 1:50 @ A3

D - ELEVATION - 1:50 @ A3

E - ELEVATION - 1:50 @ A3

ROOM 591 HOUSE 25 TYPE Family

FLOOR -1