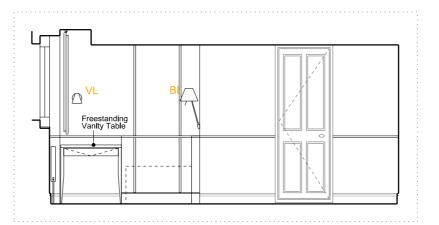

591 25

Family

ROOM House Type

A - ELEVATION - 1:50 @ A3

w .

B - ELEVATION - 1:50 @ A3

C - ELEVATION - 1:50 @ A3

D - ELEVATION - 1:50 @ A3

E - ELEVATION - 1:50 @ A3

ROOM 591 HOUSE 25 TYPE Family

FLOOR -1

#### PANELLING

TYPE 2A- BED HEAD BOARD AND SIDE TABLE STEEL STRUCTURE

TYPE 2B- VANITY DESK PANEL AND STEEL STRUCTURE

PICTURE RAIL AND DADO RAIL TYPE 3-