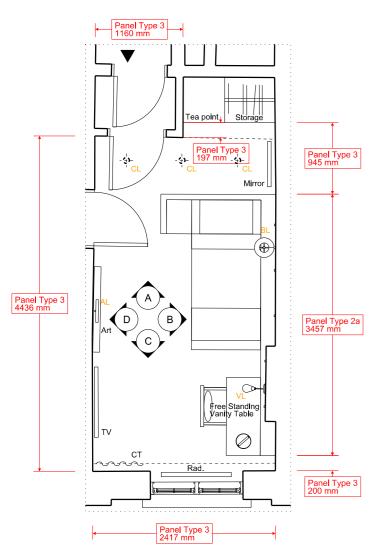

**⊘**VL

Free Standing VanIty Table

S. 24 [T.S. 24]

Roz Barr Architects

**EXISTING ROOM**Photographic Survey **APPENDIX 2.3.5** 

520 25 Single ROOM House Type

A - ELEVATION - 1:50 @ A3

B - ELEVATION - 1:50 @ A3

D - ELEVATION - 1:50 @ A3

FLOOR 2