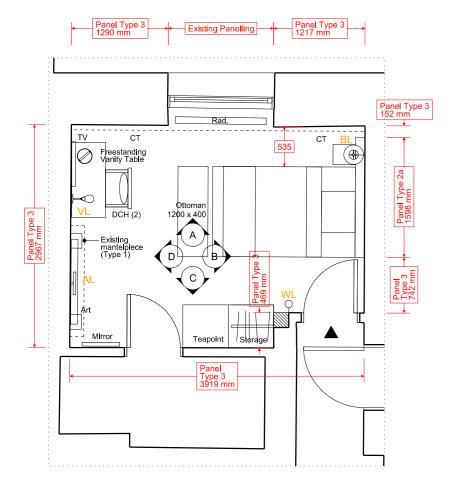

591 25

Family

ROOM House Type

A - ELEVATION - 1:50 @ A3

w .

B - ELEVATION - 1:50 @ A3

C - ELEVATION - 1:50 @ A3

D - ELEVATION - 1:50 @ A3

E - ELEVATION - 1:50 @ A3

ROOM 591 HOUSE 25 TYPE Family

FLOOR -1

#### PANELLING

TYPE 2A- BED HEAD BOARD AND SIDE TABLE STEEL STRUCTURE

TYPE 2B- VANITY DESK PANEL AND STEEL STRUCTURE

PICTURE RAIL AND DADO RAIL TYPE 3-

#### **JOINERY**

VANITY TABLE-450mm D x 1000mm L in Olled Oak 300mm D x 270 L mm L in Olled Oak SIDE TABLE 1-SIDE TABLE 2-220mm D x 400 mm L in Olled Oak WARDROBE SHELF-DIMS AS SHOWN in Oiled Oak

WARDROBE RAIL-DIMS AS SHOWN

TEAPOINT SHELF-DIMS AS SHOWN in Oiled Oak TEAPOINT WORKTOP- DIMS AS SHOWN in Oiled Oak

DIMS AS SHOWN MINIBAR CABINET-

(minibar min dimensions: 385W x 520H x 400D)

#### **FURNITURE**

SCH-

SIDE CHAIR / COCKTAIL CHAIR

DCH-

DESK CHAIR / STOOL
DESK CHAIR / SIDE CHAIR (SOFT SEATING) DCH(2)-

ARM CHAIR S1-

SINGLE SOFA BED / DAY BED DOUBLE SOFA BED

S2-T1-COFFEE TABLE

## SOFT FURNISHING

CURTAIN

FIXTURES (Client Supply)

MINIBAR FRIDGE

WALL / TOP MOUNTED SAFE TV & WALL MOUNTED BRACKET

TELEPHONE

KETTLE / TEAPOINT TRAY

BED/ MATTRESS / BED BASE

#### Lighting

CS- Ceiling Mounted LED SPOT AL- Wall mounted ART LIGHT

BL- Wall mounted BEDSIDE LIGHT

VL- Wall mounted VANITY LIGHT FL- Free Standing FLOOR LIGHT

RS- RECESSED SPOT in bulkhead / wardrobe

WL- Wall mounted Up & Down LIGHT

TL- Table LAMP

Power / Data

Double Socket with Double USB Data / Phone point

Light Switch

Heating New Radiator

### NOTES:

- New picture rail to be installed 150mm below finished ceiling

| REVISION                        | DATE     | DWG NO           | JOB TITLE / CLIENT                          | DRAWING         | SCALE     | DAT   | E    | Do not scale off this drawing. All levels and dimensions should be checked/verified on site and any discrepancies notified to the drawing to the proceeding with worse. The drawing is to be read.                                           |
|---------------------------------|----------|------------------|---------------------------------------------|-----------------|-----------|-------|------|----------------------------------------------------------------------------------------------------------------------------------------------------------------------------------------------------------------------------------------------|
| Rev (1) Listed Building Consent | 21.09.20 | RBA 34<br>02 591 | Goodenough College<br>Bedroom Refurbishment | <b>ROOM 591</b> | 1:50 @ A3 | Sept  | 2020 | in conjunction with all other contract documents and specifications<br>and all other consultants drawings. All dimensions are in millimetres<br>unless otherwise noted.  This drawing is the property of RBA and is Issued in confidence. It |
|                                 |          |                  |                                             |                 | DRAWN     | CHECK | REV  | must not be copled or disclosed in any form without prior written<br>permission of Roz Barr Architects.                                                                                                                                      |
|                                 |          |                  | FOR PLA                                     | NNING           | PM / JC   | RB    | -    | © ROZ BARR ARCHITECTS<br>26 Store Street London WC1E 7BT                                                                                                                                                                                     |