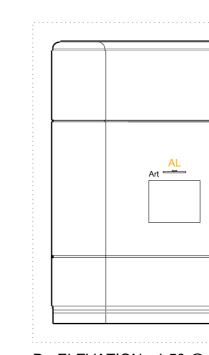

#### Lighting

CS- Ceiling Mounted LED SPOT AL- Wall mounted ART LIGHT

BL- Wall mounted BEDSIDE LIGHT

VL- Wall mounted VANITY LIGHT FL- Free Standing FLOOR LIGHT

RS- RECESSED SPOT in bulkhead / wardrobe

WL- Wall mounted Up & Down LIGHT