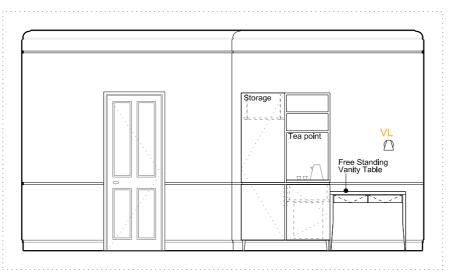

591 25

Family

ROOM House Type

A - ELEVATION - 1:50 @ A3

w .

B - ELEVATION - 1:50 @ A3

C - ELEVATION - 1:50 @ A3

D - ELEVATION - 1:50 @ A3

E - ELEVATION - 1:50 @ A3

ROOM 591 HOUSE 25 TYPE Family

FLOOR -1