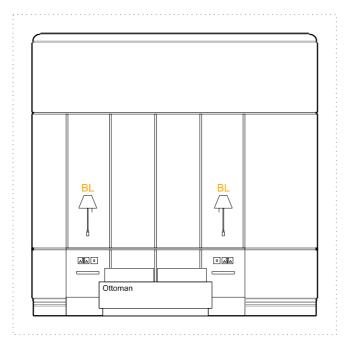

591 25

Family

ROOM House Type

A - ELEVATION - 1:50 @ A3

w .

B - ELEVATION - 1:50 @ A3

C - ELEVATION - 1:50 @ A3

D - ELEVATION - 1:50 @ A3

E - ELEVATION - 1:50 @ A3

ROOM 591 HOUSE 25 TYPE Family

FLOOR -1

#### Lighting

CS- Ceiling Mounted LED SPOT AL- Wall mounted ART LIGHT

BL- Wall mounted BEDSIDE LIGHT

VL- Wall mounted VANITY LIGHT FL- Free Standing FLOOR LIGHT

RS- RECESSED SPOT in bulkhead / wardrobe

WL- Wall mounted Up & Down LIGHT