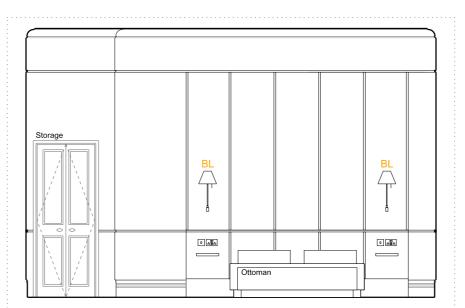

Roz Barr Architects

**APPENDIX 2.3.5** 

**EXISTING ROOM** Photographic Survey

ROOM House Type

25 **Bloomsbury Suite** 

511

Front Room to Bedroom Suite (not included in refurbishment proposals)

A - ELEVATION - 1:50 @ A3

B - ELEVATION - 1:50 @ A3

C - ELEVATION - 1:50 @ A3

Storage

D - ELEVATION - 1:50 @ A3

511 25 ROOM HOUSE TYPE Suite

FLOOR 1