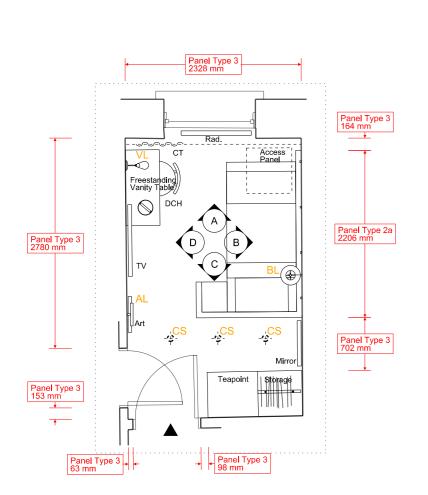

591 25

Family

ROOM House Type

A - ELEVATION - 1:50 @ A3

w .

B - ELEVATION - 1:50 @ A3

C - ELEVATION - 1:50 @ A3

D - ELEVATION - 1:50 @ A3

E - ELEVATION - 1:50 @ A3

ROOM 591 HOUSE 25 TYPE Family

FLOOR -1

#### PANELLING

TYPE 2A- BED HEAD BOARD AND SIDE TABLE STEEL STRUCTURE

TYPE 2B- VANITY DESK PANEL AND STEEL STRUCTURE

PICTURE RAIL AND DADO RAIL TYPE 3-

#### **JOINERY**

VANITY TABLE-450mm D x 1000mm L in Olled Oak 300mm D x 270 L mm L in Olled Oak SIDE TABLE 1-SIDE TABLE 2-220mm D x 400 mm L in Olled Oak WARDROBE SHELF-DIMS AS SHOWN in Oiled Oak

WARDROBE RAIL-DIMS AS SHOWN