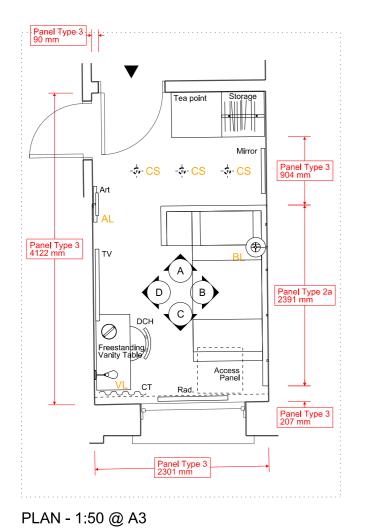

591 25

Family

ROOM House Type

A - ELEVATION - 1:50 @ A3

w .

B - ELEVATION - 1:50 @ A3

C - ELEVATION - 1:50 @ A3

D - ELEVATION - 1:50 @ A3

E - ELEVATION - 1:50 @ A3

ROOM 591 HOUSE 25 TYPE Family

FLOOR -1

#### PANELLING

TYPE 2A- BED HEAD BOARD AND SIDE TABLE STEEL STRUCTURE

TYPE 2B- VANITY DESK PANEL AND STEEL STRUCTURE

PICTURE RAIL AND DADO RAIL TYPE 3-