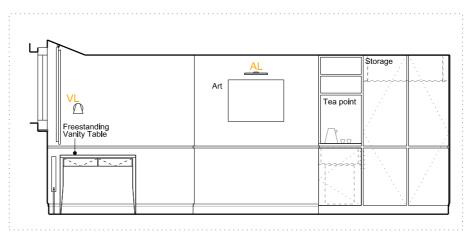

591 25

Family

ROOM House Type

A - ELEVATION - 1:50 @ A3

w .

B - ELEVATION - 1:50 @ A3

C - ELEVATION - 1:50 @ A3

D - ELEVATION - 1:50 @ A3

E - ELEVATION - 1:50 @ A3

ROOM 591 HOUSE 25 TYPE Family

FLOOR -1

#### Lighting

CS- Ceiling Mounted LED SPOT AL- Wall mounted ART LIGHT

BL- Wall mounted BEDSIDE LIGHT

VL- Wall mounted VANITY LIGHT FL- Free Standing FLOOR LIGHT

RS- RECESSED SPOT in bulkhead / wardrobe

WL- Wall mounted Up & Down LIGHT