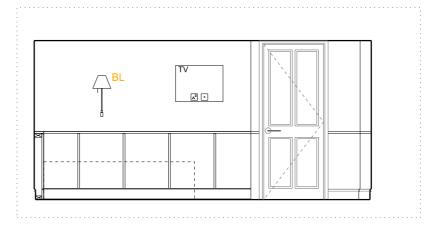

591 25

Family

ROOM House Type

A - ELEVATION - 1:50 @ A3

w .

B - ELEVATION - 1:50 @ A3

C - ELEVATION - 1:50 @ A3

D - ELEVATION - 1:50 @ A3

E - ELEVATION - 1:50 @ A3

ROOM 591 HOUSE 25 TYPE Family

FLOOR -1

#### PANELLING

TYPE 2A- BED HEAD BOARD AND SIDE TABLE STEEL STRUCTURE

TYPE 2B- VANITY DESK PANEL AND STEEL STRUCTURE

PICTURE RAIL AND DADO RAIL TYPE 3-