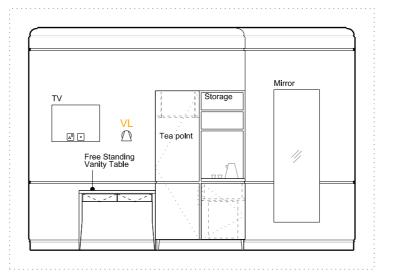

591 25

Family

ROOM House Type

A - ELEVATION - 1:50 @ A3

w .

B - ELEVATION - 1:50 @ A3

C - ELEVATION - 1:50 @ A3

D - ELEVATION - 1:50 @ A3

E - ELEVATION - 1:50 @ A3

ROOM 591 HOUSE 25 TYPE Family

FLOOR -1

#### **JOINERY**

VANITY TABLE-450mm D x 1000mm L in Olled Oak 300mm D x 270 L mm L in Olled Oak SIDE TABLE 1-SIDE TABLE 2-220mm D x 400 mm L in Olled Oak WARDROBE SHELF-DIMS AS SHOWN in Oiled Oak

WARDROBE RAIL-DIMS AS SHOWN

TEAPOINT SHELF-DIMS AS SHOWN in Oiled Oak TEAPOINT WORKTOP- DIMS AS SHOWN in Oiled Oak

DIMS AS SHOWN MINIBAR CABINET-

(minibar min dimensions: 385W x 520H x 400D)