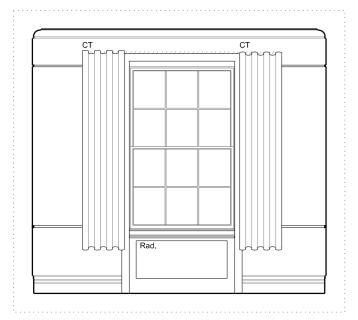

#### PANELLING

TYPE 2A- BED HEAD BOARD AND SIDE TABLE STEEL STRUCTURE

TYPE 2B- VANITY DESK PANEL AND STEEL STRUCTURE

PICTURE RAIL AND DADO RAIL TYPE 3-

## SOFT FURNISHING

CURTAIN

FIXTURES (Client Supply)

MINIBAR FRIDGE

WALL / TOP MOUNTED SAFE TV & WALL MOUNTED BRACKET

TELEPHONE

KETTLE / TEAPOINT TRAY

BED/ MATTRESS / BED BASE

### NOTES:

- New picture rail to be installed 150mm below finished ceiling

| REVISION                        | DATE     | DWG NO           | JOB TITLE / CLIENT                          | DRAWING         | SCALE     | DAT   | E    | Do not scale off this drawing. All levels and dimensions should be checked/verified on site and any discrepancies notified to the drawing to the proceeding with worse. The drawing is to be read.                                           |
|---------------------------------|----------|------------------|---------------------------------------------|-----------------|-----------|-------|------|----------------------------------------------------------------------------------------------------------------------------------------------------------------------------------------------------------------------------------------------|
| Rev (1) Listed Building Consent | 21.09.20 | RBA 34<br>02 591 | Goodenough College<br>Bedroom Refurbishment | <b>ROOM 591</b> | 1:50 @ A3 | Sept  | 2020 | in conjunction with all other contract documents and specifications<br>and all other consultants drawings. All dimensions are in millimetres<br>unless otherwise noted.  This drawing is the property of RBA and is Issued in confidence. It |
|                                 |          |                  |                                             |                 | DRAWN     | CHECK | REV  | must not be copled or disclosed in any form without prior written<br>permission of Roz Barr Architects.                                                                                                                                      |
|                                 |          |                  | FOR PLA                                     | NNING           | PM / JC   | RB    | -    | © ROZ BARR ARCHITECTS<br>26 Store Street London WC1E 7BT                                                                                                                                                                                     |