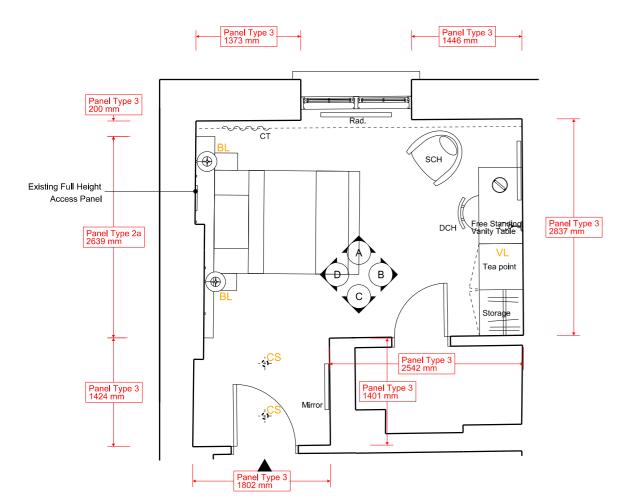

591 25

Family

ROOM House Type

A - ELEVATION - 1:50 @ A3

w .

B - ELEVATION - 1:50 @ A3

C - ELEVATION - 1:50 @ A3

D - ELEVATION - 1:50 @ A3

E - ELEVATION - 1:50 @ A3

ROOM 591 HOUSE 25 TYPE Family

FLOOR -1

#### PANELLING

TYPE 2A- BED HEAD BOARD AND SIDE TABLE STEEL STRUCTURE

TYPE 2B- VANITY DESK PANEL AND STEEL STRUCTURE

PICTURE RAIL AND DADO RAIL TYPE 3-