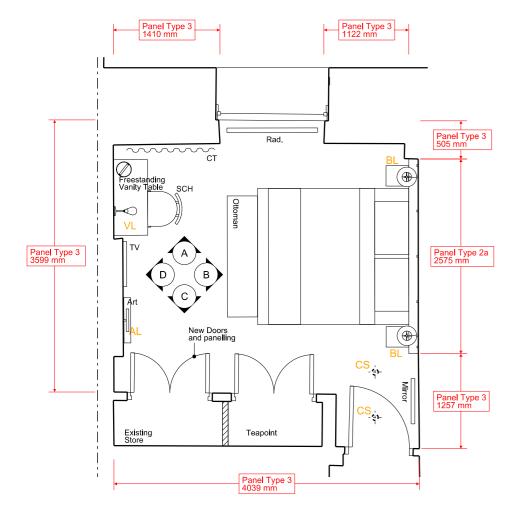

HECK | REV  | must not be copled or disclosed in any form without prior written<br>permission of Roz Barr Architects.                                                                                                                                      |
|                                 |          |                  | FOR PLA                                     | NNING           | PM / JC   | RB    | -    | © ROZ BARR ARCHITECTS<br>26 Store Street London WC1E 7BT                                                                                                                                                                                     |

Roz Barr Architects

**EXISTING ROOM**Photographic Survey **APPENDIX 2.3.5** 

ROOM House Type 592 25 Superking











A - ELEVATION - 1:50 @ A3



PLAN - 1:50 @ A3



B - ELEVATION - 1:50 @ A3



C - ELEVATION - 1:50 @ A3



D - ELEVATION - 1:50 @ A3

ROOM 592 HOUSE 25 TYPE Superking

FLOOR -1

#### PANELLING

TYPE 2A- BED HEAD BOARD AND SIDE TABLE STEEL STRUCTURE

TYPE 2B- VANITY DESK PANEL AND STEEL STRUCTURE

PICTURE RAIL AND DADO RAIL

**JOINERY** 

VANITY TABLE-450mm D x 1000mm L in Olled Oak SIDE TABLE 1-300mm D x 270 L mm L in Olled Oak SIDE TABLE 2-220mm D x 400 mm L in Olled Oak WARDROBE SHELF-DIMS AS SHOWN in Oiled Oak

WARDROBE RAIL-DIMS AS SHOWN

TEAPOINT SHELF-DIMS AS SHOWN in Oiled Oak TEAPOINT WORKTOP- DIMS AS SHOWN in Oiled Oak

MINIBAR CABINET-DIMS AS SHOWN

(minibar min dimensions: 385W x 520H x 400D)

**FURNITURE** 

SIDE CHAIR / COCKTAIL CHAIR SCH-

DESK CHAIR / STOOL DCH-

DESK CHAIR / SIDE CHAIR (SOFT SEATING)