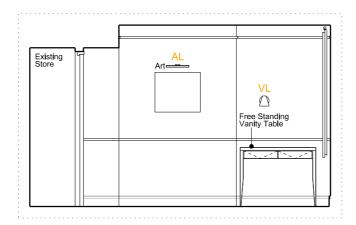

#### Lighting

CS- Ceiling Mounted LED SPOT AL- Wall mounted ART LIGHT

BL- Wall mounted BEDSIDE LIGHT

VL- Wall mounted VANITY LIGHT FL- Free Standing FLOOR LIGHT

RS- RECESSED SPOT in bulkhead / wardrobe

WL- Wall mounted Up & Down LIGHT

**⊘**VL

Free Standing VanIty Table

S. 24 [T.S. 24]

Roz Barr Architects

**EXISTING ROOM**Photographic Survey **APPENDIX 2.3.5** 

520 25 Single ROOM House Type

A - ELEVATION - 1:50 @ A3

B - ELEVATION - 1:50 @ A3