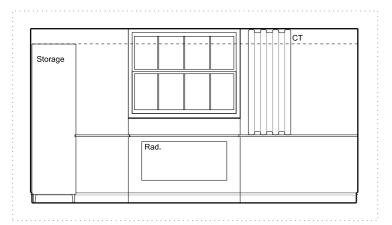

591 25

Family

ROOM House Type

A - ELEVATION - 1:50 @ A3

w .

B - ELEVATION - 1:50 @ A3

C - ELEVATION - 1:50 @ A3

D - ELEVATION - 1:50 @ A3

E - ELEVATION - 1:50 @ A3

ROOM 591 HOUSE 25 TYPE Family

FLOOR -1