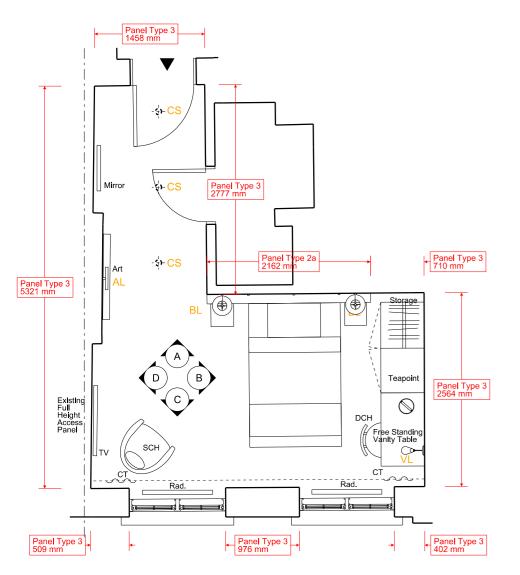

591 25

Family

ROOM House Type

A - ELEVATION - 1:50 @ A3

w .

B - ELEVATION - 1:50 @ A3

C - ELEVATION - 1:50 @ A3

D - ELEVATION - 1:50 @ A3

E - ELEVATION - 1:50 @ A3

ROOM 591 HOUSE 25 TYPE Family

FLOOR -1

Light Switch

Heating New Radiator

- Modification required to existing Wardrobe Enclosure
- Allow for relocation of existing Data points
- Replace existing Chimney Vent Grille
- Retain original cornice.
   New picture rail to be installed 150mm below finished ceiling level.