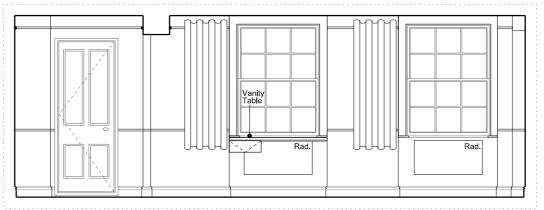

591 25

Family

ROOM House Type

A - ELEVATION - 1:50 @ A3

w .

B - ELEVATION - 1:50 @ A3

C - ELEVATION - 1:50 @ A3

D - ELEVATION - 1:50 @ A3

E - ELEVATION - 1:50 @ A3

ROOM 591 HOUSE 25 TYPE Family

FLOOR -1