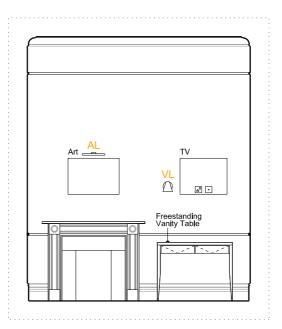

#### Lighting

CS- Ceiling Mounted LED SPOT AL- Wall mounted ART LIGHT

BL- Wall mounted BEDSIDE LIGHT

VL- Wall mounted VANITY LIGHT FL- Free Standing FLOOR LIGHT

RS- RECESSED SPOT in bulkhead / wardrobe

WL- Wall mounted Up & Down LIGHT