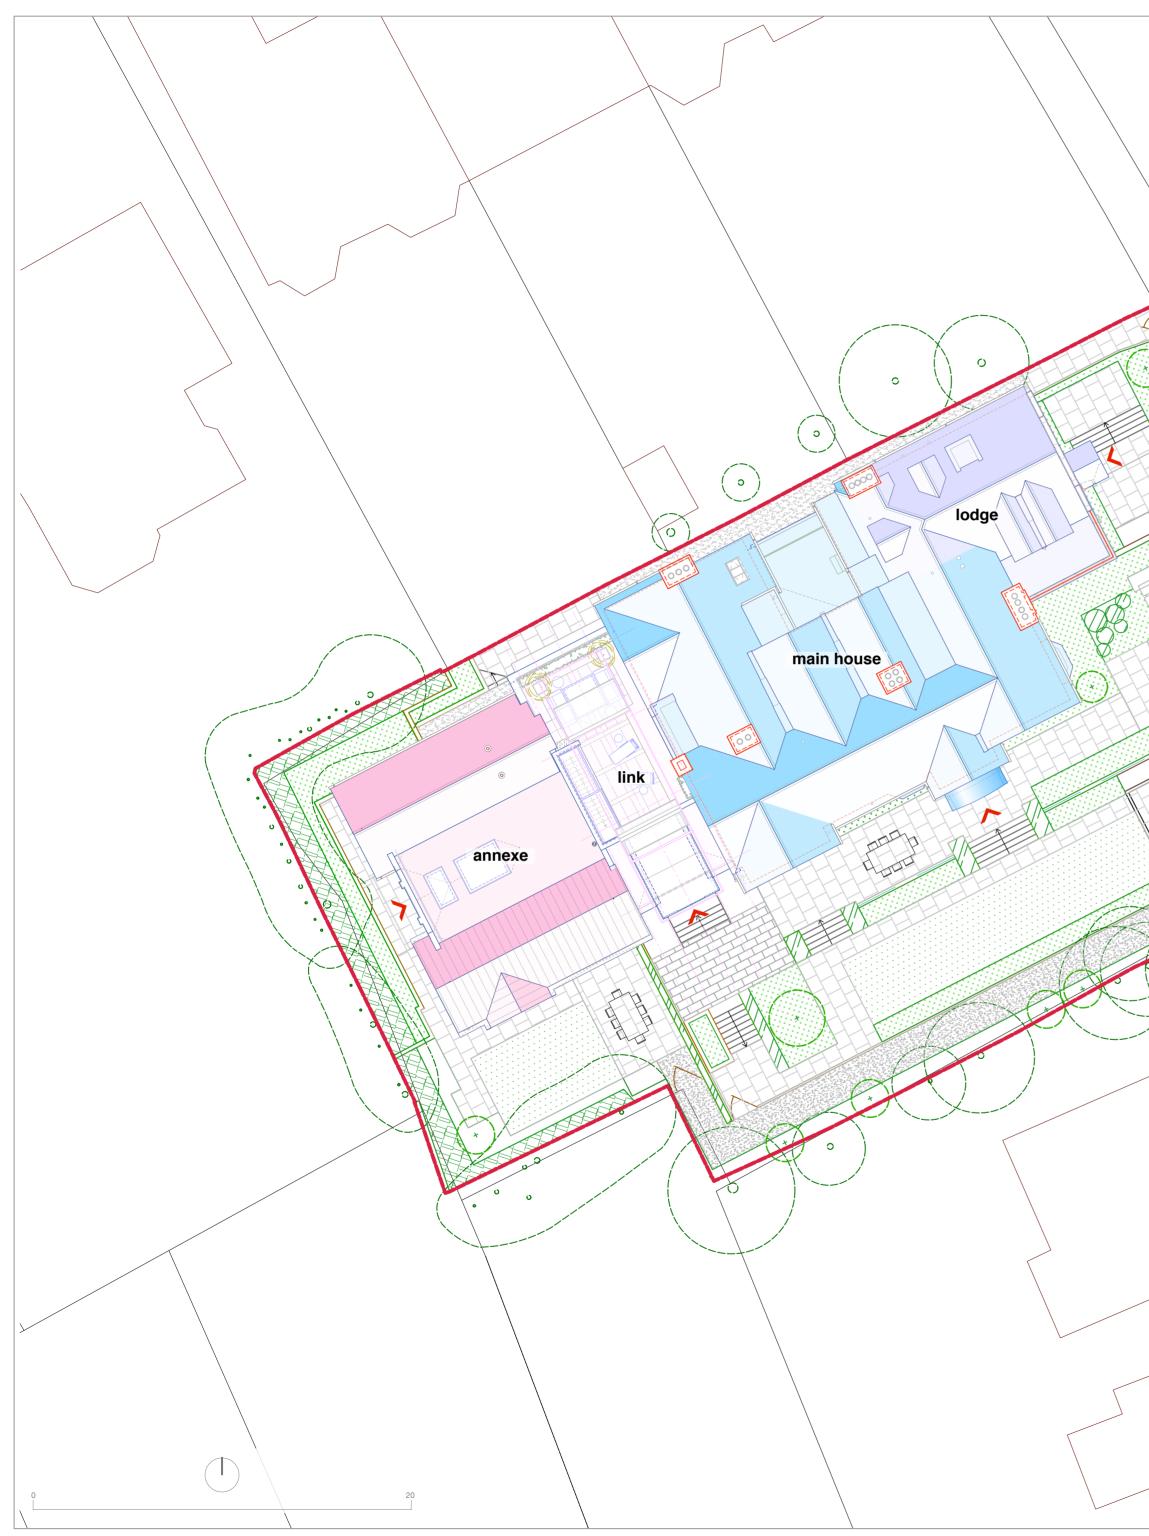

| Ň            |                   | <ul> <li>BOWKER SADLER PARTNERSHIP LIMITED</li> <li>THIS DRAWING IS THE SUBJECT OF COPYRIGHT WHICH VESTS IN<br/>BOWKER SADLER PARTNERSHIP LIMITED. IT IS AN INFRINGEMENT<br/>OF COPYRIGHT TO REPRODUCE THIS DRAWING, BY WHATEVER<br/>MEANS, INCLUDING ELECTRONIC, WITHOUT THE EXPRESS WRITTEN<br/>CONSENT OF BOWKER SADLER PARTNERSHIP LIMITED WHICH</li> </ul> |
|--------------|-------------------|-----------------------------------------------------------------------------------------------------------------------------------------------------------------------------------------------------------------------------------------------------------------------------------------------------------------------------------------------------------------|
|              |                   | RESERVES ALL ITS RIGHTS<br>BOWKER SADLER PARTNERSHIP LIMITED ASSERTS ITS RIGHTS TO<br>BE IDENTIFIED AS THE AUTHOR OF THIS DESIGN                                                                                                                                                                                                                                |
|              |                   | <ul> <li>REPORT ERRORS &amp; OMISSIONS TO ARCHITECT.</li> <li>CHECK ALL DIMENSIONS ON SITE</li> <li>DRAWING TO BE READ IN CONJUNCTION WITH THE HEALTH AND SAFETY PLAN AND ALL RELEVANT RISK ASSESSMENTS</li> </ul>                                                                                                                                              |
| F            |                   | KEY Pedestrian access from public realm / Pedestrian entrance into building                                                                                                                                                                                                                                                                                     |
| Ë            |                   |                                                                                                                                                                                                                                                                                                                                                                 |
| 4            |                   |                                                                                                                                                                                                                                                                                                                                                                 |
|              |                   |                                                                                                                                                                                                                                                                                                                                                                 |
|              |                   |                                                                                                                                                                                                                                                                                                                                                                 |
|              |                   |                                                                                                                                                                                                                                                                                                                                                                 |
|              |                   |                                                                                                                                                                                                                                                                                                                                                                 |
| Ø            |                   | REV. DATE DRN. CHKD.                                                                                                                                                                                                                                                                                                                                            |
|              |                   | The Hoo, Sceme 2                                                                                                                                                                                                                                                                                                                                                |
|              |                   | <b>17 Lyndhurst Gardens,<br/>Hampstead, London</b><br>Returning A Grand Victorian House To Private Domestic Accommodation                                                                                                                                                                                                                                       |
|              |                   | CLIENT<br>Mr and Mrs Yu                                                                                                                                                                                                                                                                                                                                         |
| 7            |                   | <b>JAGA Developments (London)</b>                                                                                                                                                                                                                                                                                                                               |
|              | N N               | DRAWING<br>Site Block Plan                                                                                                                                                                                                                                                                                                                                      |
|              | lyndhurst gardens |                                                                                                                                                                                                                                                                                                                                                                 |
|              | gard              | SCALESHEET SIZEDRAWNCHECKEDDATE1:200@ A2RGCL13/11/2019                                                                                                                                                                                                                                                                                                          |
|              | lens              | BOWKER SADLER ARCHITECTURE                                                                                                                                                                                                                                                                                                                                      |
| 1            |                   | <ul><li>A: Hatherlow House, Hatherlow, Romiley, Stockport SK6 3DY</li><li>T: 0161 406 7333</li><li>E: bsp@bowker-sadler.co.uk</li></ul>                                                                                                                                                                                                                         |
|              |                   | W: www.bowker-sadler.co.uk                                                                                                                                                                                                                                                                                                                                      |
| $\backslash$ |                   | JOB NoDRAWING NoREVISION190131001BSTATUSFOR PLANNING                                                                                                                                                                                                                                                                                                            |
| \            |                   |                                                                                                                                                                                                                                                                                                                                                                 |