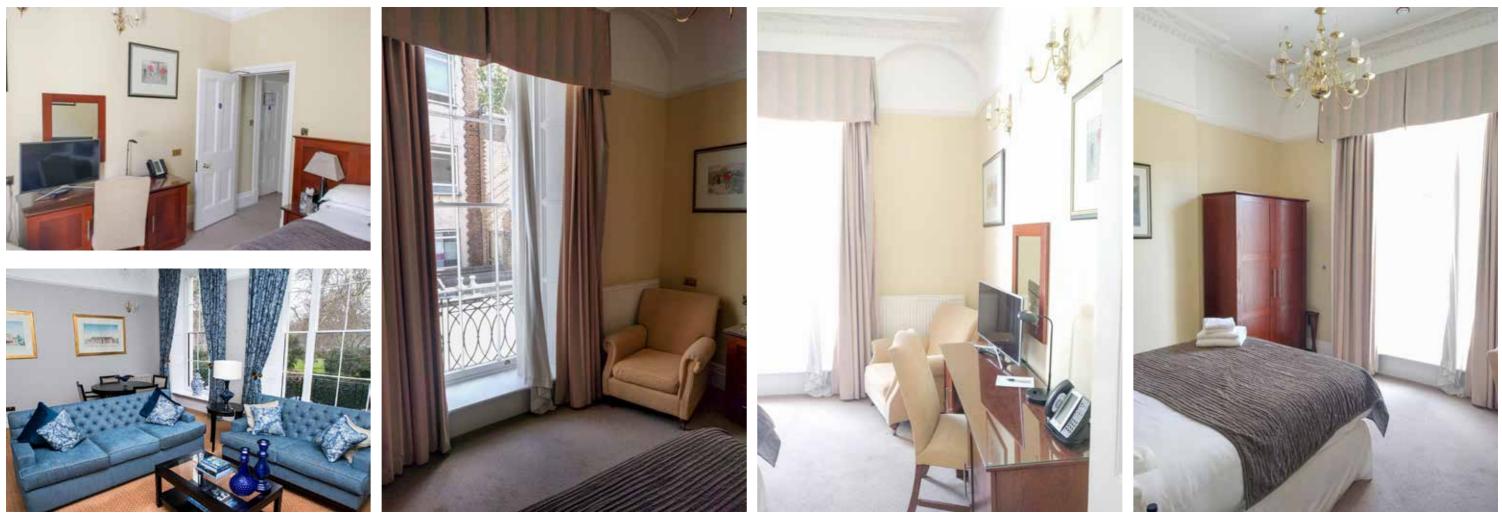

# **APPENDIX 2.3.4**

EXISTING ROOM Photographic Survey

402 25 Double / Twin

B - ELEVATION - 1:50 @ A3

C - ELEVATION - 1:50 @ A3

D - ELEVATION - 1:50 @ A3

PLAN - 1:50 @ A3

| REVISION                        | DATE     | DWG NO           | JOB TITLE / CLIENT                          | DRAWING  | SCALE            | DATE              | Do not scale off this drawing. All levels and dimensions should be<br>checked/verified on site and any discrepancies notified to the<br>Architect order to proceeding with works. This drawing is to be read                                   |
|---------------------------------|----------|------------------|---------------------------------------------|----------|------------------|-------------------|------------------------------------------------------------------------------------------------------------------------------------------------------------------------------------------------------------------------------------------------|
| Rev (1) Listed Building Consent | 21.09.20 | RBA 34<br>02 402 | Goodenough College<br>Bedroom Refurbishment | ROOM 402 | 1:50 @ A3        | Sept 2020         | in conjunction with all other contract documents and specifications<br>and all other consultants drawings. All dimensions are in millimetres<br>unless otherwise noted.<br>This drawing is the property of RBA and is issued in confidence. It |
|                                 |          |                  | FOR PLA                                     | NNING    | DRAWN<br>PM / JC | CHECK REV<br>RB - | © ROZ BARR ARCHITECTS<br>26 Store Street London WC1E 7BT                                                                                                                                                                                       |

**FLOOR** 0

| PANELLING                                                                                                                                                                                                                                                                                |                                                           |                                                                                                                                                                                                                                                                                     |  |  |  |  |  |
|------------------------------------------------------------------------------------------------------------------------------------------------------------------------------------------------------------------------------------------------------------------------------------------|-----------------------------------------------------------|-------------------------------------------------------------------------------------------------------------------------------------------------------------------------------------------------------------------------------------------------------------------------------------|--|--|--|--|--|
| TYPE 2A-<br>TYPE 2B-<br>TYPE 3-                                                                                                                                                                                                                                                          | VANITY DE                                                 | BED HEAD BOARD AND SIDE TABLE STEEL STRUCTURE<br>VANITY DESK PANEL AND STEEL STRUCTURE<br>PICTURE RAIL AND DADO RAIL                                                                                                                                                                |  |  |  |  |  |
| WARDROB<br>TEAPOINT                                                                                                                                                                                                                                                                      | E 1-<br>E 2-<br>E SHELF-<br>E RAIL-<br>SHELF-<br>WORKTOP- | 450mm D x 1000mm L in Olled Oak<br>300mm D x 270 L mm L in Olled Oak<br>220mm D x 400 mm L in Olled Oak<br>DIMS AS SHOWN in Oiled Oak<br>DIMS AS SHOWN<br>DIMS AS SHOWN in Oiled Oak<br>DIMS AS SHOWN in Oiled Oak<br>DIMS AS SHOWN<br>(minibar min dimensions: 385W x 520H x 400D) |  |  |  |  |  |
| FURNITUR<br>SCH-<br>DCH-<br>DCH(2)-<br>ACH-<br>S1-<br>S2-<br>T1-                                                                                                                                                                                                                         | SIDE CHAIF<br>DESK CHAI<br>DESK CHAI<br>ARM CHAIF         |                                                                                                                                                                                                                                                                                     |  |  |  |  |  |
| SOFT FURI<br>CT-                                                                                                                                                                                                                                                                         | NISHING<br>CURTAIN                                        |                                                                                                                                                                                                                                                                                     |  |  |  |  |  |
| FIXTURES (Client Supply)<br>MINIBAR FRIDGE<br>WALL / TOP MOUNTED SAFE<br>TV & WALL MOUNTED BRACKET<br>TELEPHONE<br>KETTLE / TEAPOINT TRAY<br>BED/ MATTRESS / BED BASE                                                                                                                    |                                                           |                                                                                                                                                                                                                                                                                     |  |  |  |  |  |
| SERVICES<br>Lighting<br>CS- Ceiling Mounted LED SPOT<br>AL- Wall mounted ART LIGHT<br>BL- Wall mounted BEDSIDE LIGHT<br>VL- Wall mounted VANITY LIGHT<br>FL- Free Standing FLOOR LIGHT<br>RS- RECESSED SPOT in bulkhead / wardrobe<br>WL- Wall mounted Up & Down LIGHT<br>TL- Table LAMP |                                                           |                                                                                                                                                                                                                                                                                     |  |  |  |  |  |
| Power / Data<br>Double Socket with Double USB<br>Data / Phone point<br>Light Switch<br>Heating                                                                                                                                                                                           |                                                           |                                                                                                                                                                                                                                                                                     |  |  |  |  |  |
| New Radiat                                                                                                                                                                                                                                                                               | or                                                        |                                                                                                                                                                                                                                                                                     |  |  |  |  |  |

## NOTES:

- Retain original features: window panelling, cornice, picture rail. - Stone fireplace to be retained, add decorative panel in fireplace recess, incorportaing ventilation grille.

Front Room to Bedroom Suite (not included in refurbishment proposals)