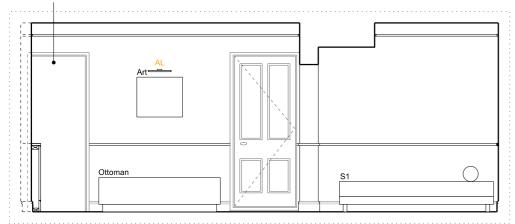

491 24 **FLOOR** -1 Double / Twin (with Additional Single Sofa Bed)

PANELLING

| PANELLING                                                                                                                                                                                                                                                                                | j                                                 |                                                                                                                                                                                                                                                                                     |  |  |  |  |
|------------------------------------------------------------------------------------------------------------------------------------------------------------------------------------------------------------------------------------------------------------------------------------------|---------------------------------------------------|-------------------------------------------------------------------------------------------------------------------------------------------------------------------------------------------------------------------------------------------------------------------------------------|--|--|--|--|
| TYPE 2B-                                                                                                                                                                                                                                                                                 | VANITY DE                                         | BOARD AND SIDE TABLE STEEL STRUCTURE<br>SK PANEL AND STEEL STRUCTURE<br>AIL AND DADO RAIL                                                                                                                                                                                           |  |  |  |  |
| JOINERY<br>VANITY TABLE-<br>SIDE TABLE 1-<br>SIDE TABLE 2-<br>WARDROBE SHELF-<br>WARDROBE RAIL-<br>TEAPOINT SHELF-<br>TEAPOINT WORKTOP-<br>MINIBAR CABINET-                                                                                                                              |                                                   | 450mm D x 1000mm L in Olled Oak<br>300mm D x 270 L mm L in Olled Oak<br>220mm D x 400 mm L in Olled Oak<br>DIMS AS SHOWN in Oiled Oak<br>DIMS AS SHOWN<br>DIMS AS SHOWN in Oiled Oak<br>DIMS AS SHOWN in Oiled Oak<br>DIMS AS SHOWN<br>(minibar min dimensions: 385W x 520H x 400D) |  |  |  |  |
| FURNITURE<br>SCH-<br>DCH-<br>DCH(2)-<br>ACH-<br>S1-<br>S2-<br>T1-                                                                                                                                                                                                                        | SIDE CHAIF<br>DESK CHAI<br>DESK CHAI<br>ARM CHAIF | R / SIDE CHAIR (SOFT SEATING)<br>R<br>FA BED / DAY BED<br>DFA BED                                                                                                                                                                                                                   |  |  |  |  |
| SOFT FURN<br>CT-                                                                                                                                                                                                                                                                         | NSHING<br>CURTAIN                                 |                                                                                                                                                                                                                                                                                     |  |  |  |  |
| FIXTURES (Client Supply)<br>MINIBAR FRIDGE<br>WALL / TOP MOUNTED SAFE<br>TV & WALL MOUNTED BRACKET<br>TELEPHONE<br>KETTLE / TEAPOINT TRAY<br>BED/ MATTRESS / BED BASE                                                                                                                    |                                                   |                                                                                                                                                                                                                                                                                     |  |  |  |  |
| SERVICES<br>Lighting<br>CS- Ceiling Mounted LED SPOT<br>AL- Wall mounted ART LIGHT<br>BL- Wall mounted BEDSIDE LIGHT<br>VL- Wall mounted VANITY LIGHT<br>FL- Free Standing FLOOR LIGHT<br>RS- RECESSED SPOT in bulkhead / wardrobe<br>WL- Wall mounted Up & Down LIGHT<br>TL- Table LAMP |                                                   |                                                                                                                                                                                                                                                                                     |  |  |  |  |
| Power / Data<br>Double Socket with Double USB<br>Data / Phone point<br>Light Switch                                                                                                                                                                                                      |                                                   |                                                                                                                                                                                                                                                                                     |  |  |  |  |
| Heating<br>New Endictor                                                                                                                                                                                                                                                                  |                                                   |                                                                                                                                                                                                                                                                                     |  |  |  |  |

New Radiator

- Retain original cornice. New picture rail to be installed 150mm below cornice.

A - ELEVATION - 1:50 @ A3

B - ELEVATION - 1:50 @ A3

C - ELEVATION - 1:50 @ A3

E - ELEVATION - 1:50 @ A3

D - ELEVATION - 1:50 @ A3