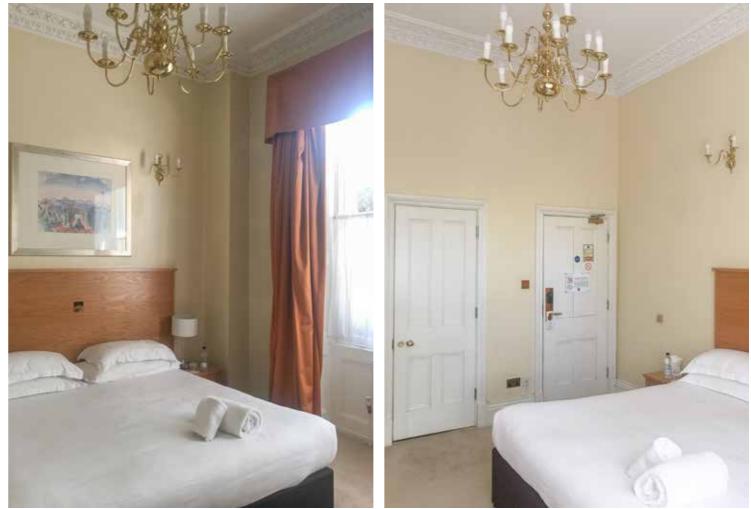

# **APPENDIX 2.0**

EXISTING ROOM Photographic Survey

491 24 Double / Twin (with Additional Single Sofa Bed)

|                                 |          |                  |                                             | 1        | 1                   |             |          |                                                                                                                                                                                                                                                                                                                       |  |
|---------------------------------|----------|------------------|---------------------------------------------|----------|---------------------|-------------|----------|-----------------------------------------------------------------------------------------------------------------------------------------------------------------------------------------------------------------------------------------------------------------------------------------------------------------------|--|
| REVISION                        | DATE     | DWG NO           | JOB TITLE / CLIENT                          | DRAWING  | SCALE               | DAT         | E        | Do not scale off this drawing. All levels and dimensions should be<br>checked/verified on site and any discrepancies notified to the                                                                                                                                                                                  |  |
| Rev (1) Listed Building Consent | 21.09.20 | RBA 34<br>02 491 | Goodenough College<br>Bedroom Refurbishment | ROOM 491 | 1:50 @ A3 Sept 2020 |             | 2020     | Arcnitec pror to proceeding with works. Inits drawing is to be read<br>in conjunction with all other contract documents and specifications<br>and all other consultants drawings. All dimensions are in millimetres<br>unless otherwise noted.<br>This drawing is the property of RBA and is issued in confidence. It |  |
|                                 |          |                  | FOR PLAN                                    | NNING    | DRAWN<br>PM / JC    | CHECK<br>RB | REV<br>- | must not be copied or disdosed in any form without prior written<br>permission of Roz Barr Architects.<br>© ROZ BARR ARCHITECTS<br>26 Store Street London WC1E 7BT                                                                                                                                                    |  |

491 24 **FLOOR** -1 Double / Twin (with Additional Single Sofa Bed)

PANELLING

| PANELLING                                                                                                                                                                                                                                                                                | j                                                 |                                                                                                                                                                                                                                                                                     |  |  |  |  |
|------------------------------------------------------------------------------------------------------------------------------------------------------------------------------------------------------------------------------------------------------------------------------------------|---------------------------------------------------|-------------------------------------------------------------------------------------------------------------------------------------------------------------------------------------------------------------------------------------------------------------------------------------|--|--|--|--|
| TYPE 2B-                                                                                                                                                                                                                                                                                 | VANITY DE                                         | BOARD AND SIDE TABLE STEEL STRUCTURE<br>SK PANEL AND STEEL STRUCTURE<br>AIL AND DADO RAIL                                                                                                                                                                                           |  |  |  |  |
| JOINERY<br>VANITY TABLE-<br>SIDE TABLE 1-<br>SIDE TABLE 2-<br>WARDROBE SHELF-<br>WARDROBE RAIL-<br>TEAPOINT SHELF-<br>TEAPOINT WORKTOP-<br>MINIBAR CABINET-                                                                                                                              |                                                   | 450mm D x 1000mm L in Olled Oak<br>300mm D x 270 L mm L in Olled Oak<br>220mm D x 400 mm L in Olled Oak<br>DIMS AS SHOWN in Oiled Oak<br>DIMS AS SHOWN<br>DIMS AS SHOWN in Oiled Oak<br>DIMS AS SHOWN in Oiled Oak<br>DIMS AS SHOWN<br>(minibar min dimensions: 385W x 520H x 400D) |  |  |  |  |
| FURNITURE<br>SCH-<br>DCH-<br>DCH(2)-<br>ACH-<br>S1-<br>S2-<br>T1-                                                                                                                                                                                                                        | SIDE CHAIF<br>DESK CHAI<br>DESK CHAI<br>ARM CHAIF | R / SIDE CHAIR (SOFT SEATING)<br>R<br>FA BED / DAY BED<br>DFA BED                                                                                                                                                                                                                   |  |  |  |  |
| SOFT FURN<br>CT-                                                                                                                                                                                                                                                                         | NSHING<br>CURTAIN                                 |                                                                                                                                                                                                                                                                                     |  |  |  |  |
| FIXTURES (Client Supply)<br>MINIBAR FRIDGE<br>WALL / TOP MOUNTED SAFE<br>TV & WALL MOUNTED BRACKET<br>TELEPHONE<br>KETTLE / TEAPOINT TRAY<br>BED/ MATTRESS / BED BASE                                                                                                                    |                                                   |                                                                                                                                                                                                                                                                                     |  |  |  |  |
| SERVICES<br>Lighting<br>CS- Ceiling Mounted LED SPOT<br>AL- Wall mounted ART LIGHT<br>BL- Wall mounted BEDSIDE LIGHT<br>VL- Wall mounted VANITY LIGHT<br>FL- Free Standing FLOOR LIGHT<br>RS- RECESSED SPOT in bulkhead / wardrobe<br>WL- Wall mounted Up & Down LIGHT<br>TL- Table LAMP |                                                   |                                                                                                                                                                                                                                                                                     |  |  |  |  |
| Power / Data<br>Double Socket with Double USB<br>Data / Phone point<br>Light Switch                                                                                                                                                                                                      |                                                   |                                                                                                                                                                                                                                                                                     |  |  |  |  |
| Heating<br>New Endictor                                                                                                                                                                                                                                                                  |                                                   |                                                                                                                                                                                                                                                                                     |  |  |  |  |

New Radiator

- Retain original cornice. New picture rail to be installed 150mm below cornice.

A - ELEVATION - 1:50 @ A3

B - ELEVATION - 1:50 @ A3

C - ELEVATION - 1:50 @ A3

E - ELEVATION - 1:50 @ A3

D - ELEVATION - 1:50 @ A3