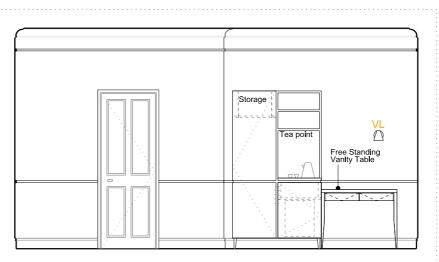

PLAN - 1:50 @ A3

A - ELEVATION - 1:50 @ A3

AL AL 4 4 • <u>^8</u>^ • **^8** 

B - ELEVATION - 1:50 @ A3

C - ELEVATION - 1:50 @ A3

Tea point

D - ELEVATION - 1:50 @ A3

Ł

Storage

VI

Ω

Vanity Table

FLOOR -1