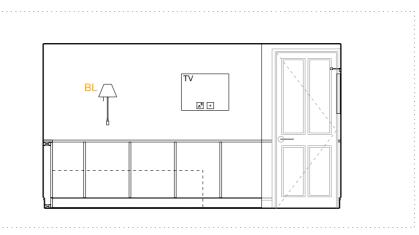

New Radiator

- Retain original cornice. New picture rail to be installed 150mm below cornice.

A - ELEVATION - 1:50 @ A3

B - ELEVATION - 1:50 @ A3

C - ELEVATION - 1:50 @ A3

E - ELEVATION - 1:50 @ A3

D - ELEVATION - 1:50 @ A3