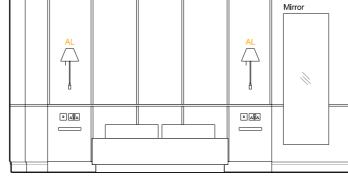

PLAN - 1:50 @ A3

A - ELEVATION - 1:50 @ A3

AL AL 4 4 • <u>^8</u>^ • **^8** 

B - ELEVATION - 1:50 @ A3

C - ELEVATION - 1:50 @ A3

Tea point

D - ELEVATION - 1:50 @ A3

Ł

Storage

VI

Ω

Vanity Table

FLOOR -1