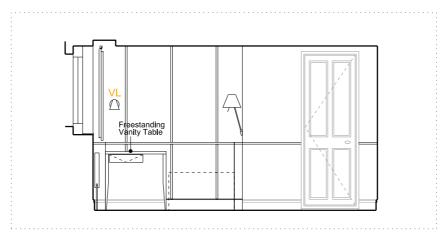

New Radiator

- Retain original cornice. New picture rail to be installed 150mm below cornice.

A - ELEVATION - 1:50 @ A3

B - ELEVATION - 1:50 @ A3

C - ELEVATION - 1:50 @ A3

E - ELEVATION - 1:50 @ A3

D - ELEVATION - 1:50 @ A3