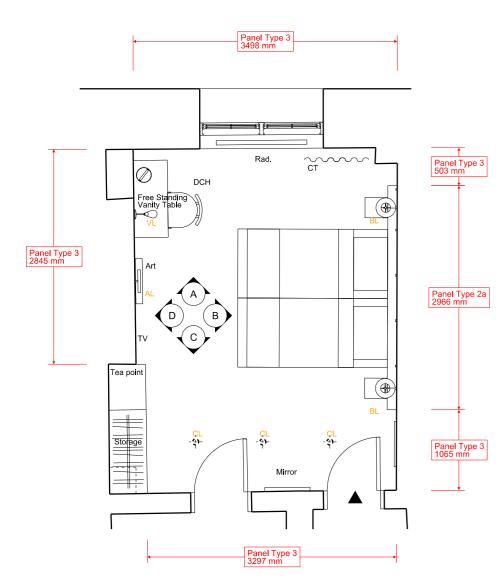

PLAN - 1:50 @ A3

A - ELEVATION - 1:50 @ A3

AL AL 4 4 • <u>^8</u>^ • **^8** 

B - ELEVATION - 1:50 @ A3

C - ELEVATION - 1:50 @ A3

Tea point

D - ELEVATION - 1:50 @ A3

Ł

Storage

VI

Ω

Vanity Table

FLOOR -1