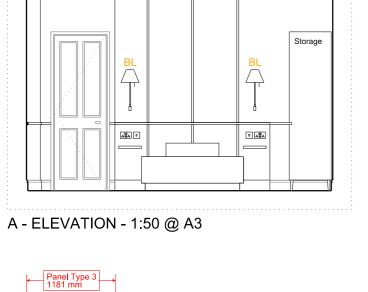

New Radiator

- Retain original cornice. New picture rail to be installed 150mm below cornice.

A - ELEVATION - 1:50 @ A3

B - ELEVATION - 1:50 @ A3

C - ELEVATION - 1:50 @ A3

E - ELEVATION - 1:50 @ A3

D - ELEVATION - 1:50 @ A3