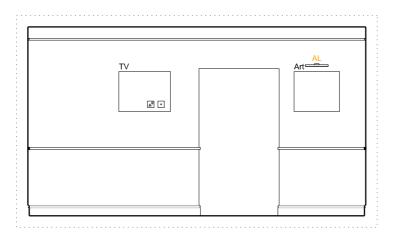

491 24 **FLOOR** -1 Double / Twin (with Additional Single Sofa Bed)

PANELLING

| PANELLING                                                                                                                                                                                                                                                                                | j                                                 |                                                                                                                                                                                                                                                                                     |  |  |  |  |
|------------------------------------------------------------------------------------------------------------------------------------------------------------------------------------------------------------------------------------------------------------------------------------------|---------------------------------------------------|-------------------------------------------------------------------------------------------------------------------------------------------------------------------------------------------------------------------------------------------------------------------------------------|--|--|--|--|
| TYPE 2B-                                                                                                                                                                                                                                                                                 | VANITY DE                                         | BOARD AND SIDE TABLE STEEL STRUCTURE<br>SK PANEL AND STEEL STRUCTURE<br>AIL AND DADO RAIL                                                                                                                                                                                           |  |  |  |  |
| JOINERY<br>VANITY TABLE-<br>SIDE TABLE 1-<br>SIDE TABLE 2-<br>WARDROBE SHELF-<br>WARDROBE RAIL-<br>TEAPOINT SHELF-<br>TEAPOINT WORKTOP-<br>MINIBAR CABINET-                                                                                                                              |                                                   | 450mm D x 1000mm L in Olled Oak<br>300mm D x 270 L mm L in Olled Oak<br>220mm D x 400 mm L in Olled Oak<br>DIMS AS SHOWN in Oiled Oak<br>DIMS AS SHOWN<br>DIMS AS SHOWN in Oiled Oak<br>DIMS AS SHOWN in Oiled Oak<br>DIMS AS SHOWN<br>(minibar min dimensions: 385W x 520H x 400D) |  |  |  |  |
| FURNITURE<br>SCH-<br>DCH-<br>DCH(2)-<br>ACH-<br>S1-<br>S2-<br>T1-                                                                                                                                                                                                                        | SIDE CHAIF<br>DESK CHAI<br>DESK CHAI<br>ARM CHAIF | R / SIDE CHAIR (SOFT SEATING)<br>R<br>FA BED / DAY BED<br>DFA BED                                                                                                                                                                                                                   |  |  |  |  |
| SOFT FURN<br>CT-                                                                                                                                                                                                                                                                         | NSHING<br>CURTAIN                                 |                                                                                                                                                                                                                                                                                     |  |  |  |  |
| FIXTURES (Client Supply)<br>MINIBAR FRIDGE<br>WALL / TOP MOUNTED SAFE<br>TV & WALL MOUNTED BRACKET<br>TELEPHONE<br>KETTLE / TEAPOINT TRAY<br>BED/ MATTRESS / BED BASE                                                                                                                    |                                                   |                                                                                                                                                                                                                                                                                     |  |  |  |  |
| SERVICES<br>Lighting<br>CS- Ceiling Mounted LED SPOT<br>AL- Wall mounted ART LIGHT<br>BL- Wall mounted BEDSIDE LIGHT<br>VL- Wall mounted VANITY LIGHT<br>FL- Free Standing FLOOR LIGHT<br>RS- RECESSED SPOT in bulkhead / wardrobe<br>WL- Wall mounted Up & Down LIGHT<br>TL- Table LAMP |                                                   |                                                                                                                                                                                                                                                                                     |  |  |  |  |
| Power / Data<br>Double Socket with Double USB<br>Data / Phone point<br>Light Switch                                                                                                                                                                                                      |                                                   |                                                                                                                                                                                                                                                                                     |  |  |  |  |
| Heating<br>New Endictor                                                                                                                                                                                                                                                                  |                                                   |                                                                                                                                                                                                                                                                                     |  |  |  |  |

New Radiator

- Retain original cornice. New picture rail to be installed 150mm below cornice.

A - ELEVATION - 1:50 @ A3

B - ELEVATION - 1:50 @ A3

C - ELEVATION - 1:50 @ A3

E - ELEVATION - 1:50 @ A3

D - ELEVATION - 1:50 @ A3