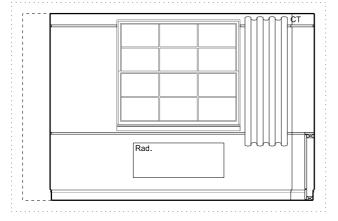

New Radiator

- Retain original cornice. New picture rail to be installed 150mm below cornice.

A - ELEVATION - 1:50 @ A3

B - ELEVATION - 1:50 @ A3

C - ELEVATION - 1:50 @ A3

E - ELEVATION - 1:50 @ A3

D - ELEVATION - 1:50 @ A3

## NOTES:

- Retain original cornice.
- New picture rail to be installed 150mm below cornice.

le off this drawing. All levels and dimensions should be artified on site and any discrepandes notified to the find to proceeding with works. This drawing is to be read for with all other contract documents and specifications consultants drawings. All dimensions are in millimetres and the object of disclosed and the contidence, it a copied or disclosed in any form without prior written of Roz Barr Architects.