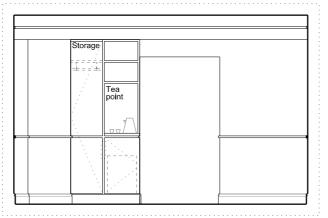

491 24 **FLOOR** -1 Double / Twin (with Additional Single Sofa Bed)

PANELLING

| PANELLING                                                                                                                                                                                                                                                                                | j                                                 |                                                                                                                                                                                                                                                                                     |  |  |  |  |
|------------------------------------------------------------------------------------------------------------------------------------------------------------------------------------------------------------------------------------------------------------------------------------------|---------------------------------------------------|-------------------------------------------------------------------------------------------------------------------------------------------------------------------------------------------------------------------------------------------------------------------------------------|--|--|--|--|
| TYPE 2B-                                                                                                                                                                                                                                                                                 | VANITY DE                                         | BOARD AND SIDE TABLE STEEL STRUCTURE<br>SK PANEL AND STEEL STRUCTURE<br>AIL AND DADO RAIL                                                                                                                                                                                           |  |  |  |  |
| JOINERY<br>VANITY TABLE-<br>SIDE TABLE 1-<br>SIDE TABLE 2-<br>WARDROBE SHELF-<br>WARDROBE RAIL-<br>TEAPOINT SHELF-<br>TEAPOINT WORKTOP-<br>MINIBAR CABINET-                                                                                                                              |                                                   | 450mm D x 1000mm L in Olled Oak<br>300mm D x 270 L mm L in Olled Oak<br>220mm D x 400 mm L in Olled Oak<br>DIMS AS SHOWN in Oiled Oak<br>DIMS AS SHOWN<br>DIMS AS SHOWN in Oiled Oak<br>DIMS AS SHOWN in Oiled Oak<br>DIMS AS SHOWN<br>(minibar min dimensions: 385W x 520H x 400D) |  |  |  |  |
| FURNITURE<br>SCH-<br>DCH-<br>DCH(2)-<br>ACH-<br>S1-<br>S2-<br>T1-                                                                                                                                                                                                                        | SIDE CHAIF<br>DESK CHAI<br>DESK CHAI<br>ARM CHAIF | R / SIDE CHAIR (SOFT SEATING)<br>R<br>FA BED / DAY BED<br>DFA BED                                                                                                                                                                                                                   |  |  |  |  |
| SOFT FURN<br>CT-                                                                                                                                                                                                                                                                         | NSHING<br>CURTAIN                                 |                                                                                                                                                                                                                                                                                     |  |  |  |  |
| FIXTURES (Client Supply)<br>MINIBAR FRIDGE<br>WALL / TOP MOUNTED SAFE<br>TV & WALL MOUNTED BRACKET<br>TELEPHONE<br>KETTLE / TEAPOINT TRAY<br>BED/ MATTRESS / BED BASE                                                                                                                    |                                                   |                                                                                                                                                                                                                                                                                     |  |  |  |  |
| SERVICES<br>Lighting<br>CS- Ceiling Mounted LED SPOT<br>AL- Wall mounted ART LIGHT<br>BL- Wall mounted BEDSIDE LIGHT<br>VL- Wall mounted VANITY LIGHT<br>FL- Free Standing FLOOR LIGHT<br>RS- RECESSED SPOT in bulkhead / wardrobe<br>WL- Wall mounted Up & Down LIGHT<br>TL- Table LAMP |                                                   |                                                                                                                                                                                                                                                                                     |  |  |  |  |
| Power / Data<br>Double Socket with Double USB<br>Data / Phone point<br>Light Switch                                                                                                                                                                                                      |                                                   |                                                                                                                                                                                                                                                                                     |  |  |  |  |
| Heating<br>New Endictor                                                                                                                                                                                                                                                                  |                                                   |                                                                                                                                                                                                                                                                                     |  |  |  |  |

New Radiator

- Retain original cornice. New picture rail to be installed 150mm below cornice.

A - ELEVATION - 1:50 @ A3

B - ELEVATION - 1:50 @ A3

C - ELEVATION - 1:50 @ A3

E - ELEVATION - 1:50 @ A3

D - ELEVATION - 1:50 @ A3