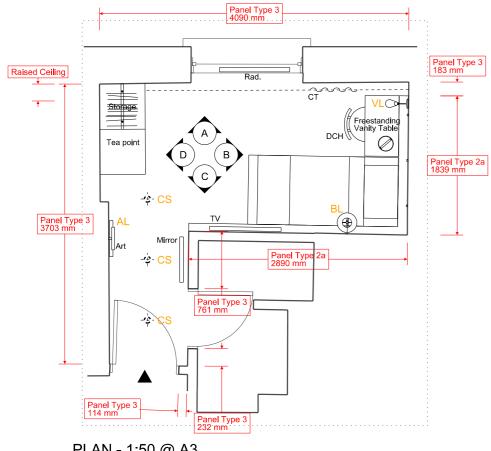

491 24 **FLOOR** -1 Double / Twin (with Additional Single Sofa Bed)

PANELLING

| PANELLING                                                                                                                                                                                                                                                                                | j                                                 |                                                                                                                                                                                                                                                                                     |  |  |  |  |
|------------------------------------------------------------------------------------------------------------------------------------------------------------------------------------------------------------------------------------------------------------------------------------------|---------------------------------------------------|-------------------------------------------------------------------------------------------------------------------------------------------------------------------------------------------------------------------------------------------------------------------------------------|--|--|--|--|
| TYPE 2B-                                                                                                                                                                                                                                                                                 | VANITY DE                                         | BOARD AND SIDE TABLE STEEL STRUCTURE<br>SK PANEL AND STEEL STRUCTURE<br>AIL AND DADO RAIL                                                                                                                                                                                           |  |  |  |  |
| JOINERY<br>VANITY TABLE-<br>SIDE TABLE 1-<br>SIDE TABLE 2-<br>WARDROBE SHELF-<br>WARDROBE RAIL-<br>TEAPOINT SHELF-<br>TEAPOINT WORKTOP-<br>MINIBAR CABINET-                                                                                                                              |                                                   | 450mm D x 1000mm L in Olled Oak<br>300mm D x 270 L mm L in Olled Oak<br>220mm D x 400 mm L in Olled Oak<br>DIMS AS SHOWN in Oiled Oak<br>DIMS AS SHOWN<br>DIMS AS SHOWN in Oiled Oak<br>DIMS AS SHOWN in Oiled Oak<br>DIMS AS SHOWN<br>(minibar min dimensions: 385W x 520H x 400D) |  |  |  |  |
| FURNITURE<br>SCH-<br>DCH-<br>DCH(2)-<br>ACH-<br>S1-<br>S2-<br>T1-                                                                                                                                                                                                                        | SIDE CHAIF<br>DESK CHAI<br>DESK CHAI<br>ARM CHAIF | R / SIDE CHAIR (SOFT SEATING)<br>R<br>FA BED / DAY BED<br>DFA BED                                                                                                                                                                                                                   |  |  |  |  |
| SOFT FURN<br>CT-                                                                                                                                                                                                                                                                         | NSHING<br>CURTAIN                                 |                                                                                                                                                                                                                                                                                     |  |  |  |  |
| FIXTURES (Client Supply)<br>MINIBAR FRIDGE<br>WALL / TOP MOUNTED SAFE<br>TV & WALL MOUNTED BRACKET<br>TELEPHONE<br>KETTLE / TEAPOINT TRAY<br>BED/ MATTRESS / BED BASE                                                                                                                    |                                                   |                                                                                                                                                                                                                                                                                     |  |  |  |  |
| SERVICES<br>Lighting<br>CS- Ceiling Mounted LED SPOT<br>AL- Wall mounted ART LIGHT<br>BL- Wall mounted BEDSIDE LIGHT<br>VL- Wall mounted VANITY LIGHT<br>FL- Free Standing FLOOR LIGHT<br>RS- RECESSED SPOT in bulkhead / wardrobe<br>WL- Wall mounted Up & Down LIGHT<br>TL- Table LAMP |                                                   |                                                                                                                                                                                                                                                                                     |  |  |  |  |
| Power / Data<br>Double Socket with Double USB<br>Data / Phone point<br>Light Switch                                                                                                                                                                                                      |                                                   |                                                                                                                                                                                                                                                                                     |  |  |  |  |
| Heating<br>New Endictor                                                                                                                                                                                                                                                                  |                                                   |                                                                                                                                                                                                                                                                                     |  |  |  |  |

New Radiator

- Retain original cornice. New picture rail to be installed 150mm below cornice.

A - ELEVATION - 1:50 @ A3

B - ELEVATION - 1:50 @ A3

C - ELEVATION - 1:50 @ A3

E - ELEVATION - 1:50 @ A3

D - ELEVATION - 1:50 @ A3