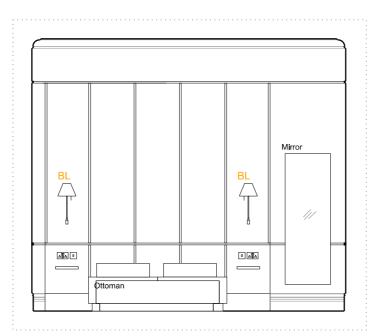

New Radiator

- Retain original cornice. New picture rail to be installed 150mm below cornice.

A - ELEVATION - 1:50 @ A3

B - ELEVATION - 1:50 @ A3

C - ELEVATION - 1:50 @ A3

E - ELEVATION - 1:50 @ A3

D - ELEVATION - 1:50 @ A3

SOFT FURNISHING CURTAIN CT-

FIXTURES (Client Supply) MINIBAR FRIDGE WALL / TOP MOUNTED SAFE TV & WALL MOUNTED BRACKET TELEPHONE KETTLE / TEAPOINT TRAY BED/ MATTRESS / BED BASE

SERVICES

- Lighting CS- Ceiling Mounted LED SPOT
- AL- Wall mounted ART LIGHT BL- Wall mounted BEDSIDE LIGHT
- VL- Wall mounted VANITY LIGHT
- FL- Free Standing FLOOR LIGHT
- RS- RECESSED SPOT in bulkhead / wardrobe
- WL- Wall mounted Up & Down LIGHT
- TL- Table LAMP