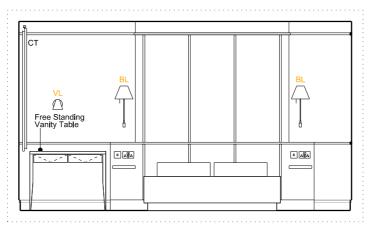

491 24 **FLOOR** -1 Double / Twin (with Additional Single Sofa Bed)

PANELLING

| PANELLING                                                                                                                                                                                                                                                                                | j                                                 |                                                                                                                                                                                                                                                                                     |  |  |  |  |
|------------------------------------------------------------------------------------------------------------------------------------------------------------------------------------------------------------------------------------------------------------------------------------------|---------------------------------------------------|-------------------------------------------------------------------------------------------------------------------------------------------------------------------------------------------------------------------------------------------------------------------------------------|--|--|--|--|
| TYPE 2B-                                                                                                                                                                                                                                                                                 | VANITY DE                                         | BOARD AND SIDE TABLE STEEL STRUCTURE<br>SK PANEL AND STEEL STRUCTURE<br>AIL AND DADO RAIL                                                                                                                                                                                           |  |  |  |  |
| JOINERY<br>VANITY TABLE-<br>SIDE TABLE 1-<br>SIDE TABLE 2-<br>WARDROBE SHELF-<br>WARDROBE RAIL-<br>TEAPOINT SHELF-<br>TEAPOINT WORKTOP-<br>MINIBAR CABINET-                                                                                                                              |                                                   | 450mm D x 1000mm L in Olled Oak<br>300mm D x 270 L mm L in Olled Oak<br>220mm D x 400 mm L in Olled Oak<br>DIMS AS SHOWN in Oiled Oak<br>DIMS AS SHOWN<br>DIMS AS SHOWN in Oiled Oak<br>DIMS AS SHOWN in Oiled Oak<br>DIMS AS SHOWN<br>(minibar min dimensions: 385W x 520H x 400D) |  |  |  |  |
| FURNITURE<br>SCH-<br>DCH-<br>DCH(2)-<br>ACH-<br>S1-<br>S2-<br>T1-                                                                                                                                                                                                                        | SIDE CHAIF<br>DESK CHAI<br>DESK CHAI<br>ARM CHAIF | R / SIDE CHAIR (SOFT SEATING)<br>R<br>FA BED / DAY BED<br>DFA BED                                                                                                                                                                                                                   |  |  |  |  |
| SOFT FURN<br>CT-                                                                                                                                                                                                                                                                         | NSHING<br>CURTAIN                                 |                                                                                                                                                                                                                                                                                     |  |  |  |  |
| FIXTURES (Client Supply)<br>MINIBAR FRIDGE<br>WALL / TOP MOUNTED SAFE<br>TV & WALL MOUNTED BRACKET<br>TELEPHONE<br>KETTLE / TEAPOINT TRAY<br>BED/ MATTRESS / BED BASE                                                                                                                    |                                                   |                                                                                                                                                                                                                                                                                     |  |  |  |  |
| SERVICES<br>Lighting<br>CS- Ceiling Mounted LED SPOT<br>AL- Wall mounted ART LIGHT<br>BL- Wall mounted BEDSIDE LIGHT<br>VL- Wall mounted VANITY LIGHT<br>FL- Free Standing FLOOR LIGHT<br>RS- RECESSED SPOT in bulkhead / wardrobe<br>WL- Wall mounted Up & Down LIGHT<br>TL- Table LAMP |                                                   |                                                                                                                                                                                                                                                                                     |  |  |  |  |
| Power / Data<br>Double Socket with Double USB<br>Data / Phone point<br>Light Switch                                                                                                                                                                                                      |                                                   |                                                                                                                                                                                                                                                                                     |  |  |  |  |
| Heating<br>New Endictor                                                                                                                                                                                                                                                                  |                                                   |                                                                                                                                                                                                                                                                                     |  |  |  |  |

New Radiator

- Retain original cornice. New picture rail to be installed 150mm below cornice.

A - ELEVATION - 1:50 @ A3

B - ELEVATION - 1:50 @ A3

C - ELEVATION - 1:50 @ A3

E - ELEVATION - 1:50 @ A3

D - ELEVATION - 1:50 @ A3