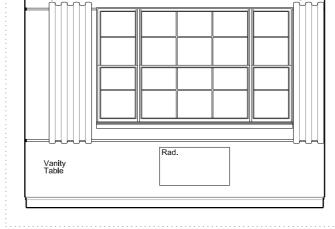

491 24 **FLOOR** -1 Double / Twin (with Additional Single Sofa Bed)

PANELLING

| PANELLING                                                                                                                                                                                                                                                                                | j                                                 |                                                                                                                                                                                                                                                                                     |  |  |  |  |
|------------------------------------------------------------------------------------------------------------------------------------------------------------------------------------------------------------------------------------------------------------------------------------------|---------------------------------------------------|-------------------------------------------------------------------------------------------------------------------------------------------------------------------------------------------------------------------------------------------------------------------------------------|--|--|--|--|
| TYPE 2B-                                                                                                                                                                                                                                                                                 | VANITY DE                                         | BOARD AND SIDE TABLE STEEL STRUCTURE<br>SK PANEL AND STEEL STRUCTURE<br>AIL AND DADO RAIL                                                                                                                                                                                           |  |  |  |  |
| JOINERY<br>VANITY TABLE-<br>SIDE TABLE 1-<br>SIDE TABLE 2-<br>WARDROBE SHELF-<br>WARDROBE RAIL-<br>TEAPOINT SHELF-<br>TEAPOINT WORKTOP-<br>MINIBAR CABINET-                                                                                                                              |                                                   | 450mm D x 1000mm L in Olled Oak<br>300mm D x 270 L mm L in Olled Oak<br>220mm D x 400 mm L in Olled Oak<br>DIMS AS SHOWN in Oiled Oak<br>DIMS AS SHOWN<br>DIMS AS SHOWN in Oiled Oak<br>DIMS AS SHOWN in Oiled Oak<br>DIMS AS SHOWN<br>(minibar min dimensions: 385W x 520H x 400D) |  |  |  |  |
| FURNITURE<br>SCH-<br>DCH-<br>DCH(2)-<br>ACH-<br>S1-<br>S2-<br>T1-                                                                                                                                                                                                                        | SIDE CHAIF<br>DESK CHAI<br>DESK CHAI<br>ARM CHAIF | R / SIDE CHAIR (SOFT SEATING)<br>R<br>FA BED / DAY BED<br>DFA BED                                                                                                                                                                                                                   |  |  |  |  |
| SOFT FURN<br>CT-                                                                                                                                                                                                                                                                         | NSHING<br>CURTAIN                                 |                                                                                                                                                                                                                                                                                     |  |  |  |  |
| FIXTURES (Client Supply)<br>MINIBAR FRIDGE<br>WALL / TOP MOUNTED SAFE<br>TV & WALL MOUNTED BRACKET<br>TELEPHONE<br>KETTLE / TEAPOINT TRAY<br>BED/ MATTRESS / BED BASE                                                                                                                    |                                                   |                                                                                                                                                                                                                                                                                     |  |  |  |  |
| SERVICES<br>Lighting<br>CS- Ceiling Mounted LED SPOT<br>AL- Wall mounted ART LIGHT<br>BL- Wall mounted BEDSIDE LIGHT<br>VL- Wall mounted VANITY LIGHT<br>FL- Free Standing FLOOR LIGHT<br>RS- RECESSED SPOT in bulkhead / wardrobe<br>WL- Wall mounted Up & Down LIGHT<br>TL- Table LAMP |                                                   |                                                                                                                                                                                                                                                                                     |  |  |  |  |
| Power / Data<br>Double Socket with Double USB<br>Data / Phone point<br>Light Switch                                                                                                                                                                                                      |                                                   |                                                                                                                                                                                                                                                                                     |  |  |  |  |
| Heating<br>New Endictor                                                                                                                                                                                                                                                                  |                                                   |                                                                                                                                                                                                                                                                                     |  |  |  |  |

New Radiator

- Retain original cornice. New picture rail to be installed 150mm below cornice.

A - ELEVATION - 1:50 @ A3

B - ELEVATION - 1:50 @ A3

C - ELEVATION - 1:50 @ A3

E - ELEVATION - 1:50 @ A3

D - ELEVATION - 1:50 @ A3