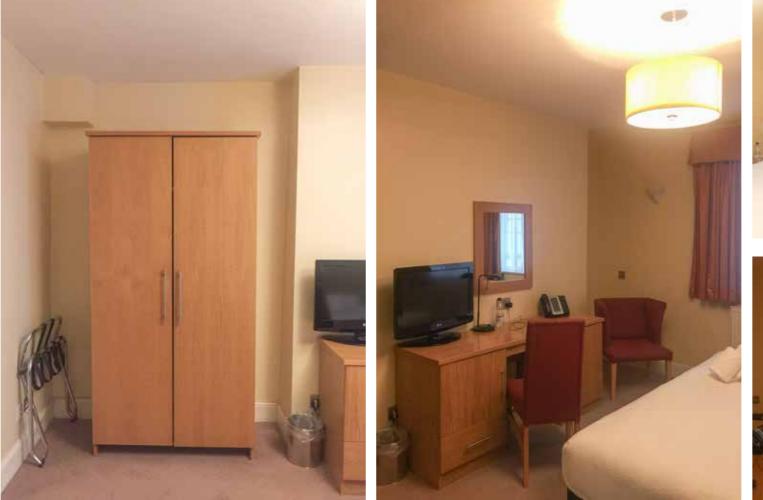

491 24 **FLOOR** -1 Double / Twin (with Additional Single Sofa Bed)

PANELLING

| PANELLING                                                                                                                                                                                                                                                                                | j                                                 |                                                                                                                                                                                                                                                                                     |  |  |  |  |
|------------------------------------------------------------------------------------------------------------------------------------------------------------------------------------------------------------------------------------------------------------------------------------------|---------------------------------------------------|-------------------------------------------------------------------------------------------------------------------------------------------------------------------------------------------------------------------------------------------------------------------------------------|--|--|--|--|
| TYPE 2B-                                                                                                                                                                                                                                                                                 | VANITY DE                                         | BOARD AND SIDE TABLE STEEL STRUCTURE<br>SK PANEL AND STEEL STRUCTURE<br>AIL AND DADO RAIL                                                                                                                                                                                           |  |  |  |  |
| JOINERY<br>VANITY TABLE-<br>SIDE TABLE 1-<br>SIDE TABLE 2-<br>WARDROBE SHELF-<br>WARDROBE RAIL-<br>TEAPOINT SHELF-<br>TEAPOINT WORKTOP-<br>MINIBAR CABINET-                                                                                                                              |                                                   | 450mm D x 1000mm L in Olled Oak<br>300mm D x 270 L mm L in Olled Oak<br>220mm D x 400 mm L in Olled Oak<br>DIMS AS SHOWN in Oiled Oak<br>DIMS AS SHOWN<br>DIMS AS SHOWN in Oiled Oak<br>DIMS AS SHOWN in Oiled Oak<br>DIMS AS SHOWN<br>(minibar min dimensions: 385W x 520H x 400D) |  |  |  |  |
| FURNITURE<br>SCH-<br>DCH-<br>DCH(2)-<br>ACH-<br>S1-<br>S2-<br>T1-                                                                                                                                                                                                                        | SIDE CHAIF<br>DESK CHAI<br>DESK CHAI<br>ARM CHAIF | R / SIDE CHAIR (SOFT SEATING)<br>R<br>FA BED / DAY BED<br>DFA BED                                                                                                                                                                                                                   |  |  |  |  |
| SOFT FURN<br>CT-                                                                                                                                                                                                                                                                         | NSHING<br>CURTAIN                                 |                                                                                                                                                                                                                                                                                     |  |  |  |  |
| FIXTURES (Client Supply)<br>MINIBAR FRIDGE<br>WALL / TOP MOUNTED SAFE<br>TV & WALL MOUNTED BRACKET<br>TELEPHONE<br>KETTLE / TEAPOINT TRAY<br>BED/ MATTRESS / BED BASE                                                                                                                    |                                                   |                                                                                                                                                                                                                                                                                     |  |  |  |  |
| SERVICES<br>Lighting<br>CS- Ceiling Mounted LED SPOT<br>AL- Wall mounted ART LIGHT<br>BL- Wall mounted BEDSIDE LIGHT<br>VL- Wall mounted VANITY LIGHT<br>FL- Free Standing FLOOR LIGHT<br>RS- RECESSED SPOT in bulkhead / wardrobe<br>WL- Wall mounted Up & Down LIGHT<br>TL- Table LAMP |                                                   |                                                                                                                                                                                                                                                                                     |  |  |  |  |
| Power / Data<br>Double Socket with Double USB<br>Data / Phone point<br>Light Switch                                                                                                                                                                                                      |                                                   |                                                                                                                                                                                                                                                                                     |  |  |  |  |
| Heating<br>New Endictor                                                                                                                                                                                                                                                                  |                                                   |                                                                                                                                                                                                                                                                                     |  |  |  |  |

New Radiator

- Retain original cornice. New picture rail to be installed 150mm below cornice.

A - ELEVATION - 1:50 @ A3

B - ELEVATION - 1:50 @ A3

C - ELEVATION - 1:50 @ A3

E - ELEVATION - 1:50 @ A3

D - ELEVATION - 1:50 @ A3