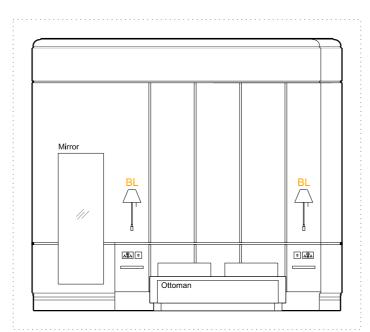

New Radiator

- Retain original cornice. New picture rail to be installed 150mm below cornice.

A - ELEVATION - 1:50 @ A3

B - ELEVATION - 1:50 @ A3

C - ELEVATION - 1:50 @ A3

E - ELEVATION - 1:50 @ A3

D - ELEVATION - 1:50 @ A3

E - ELEVATION - 1:50 @ A3

| REVISION                        | DATE     | DWG NO           | JOB TITLE / CLIENT                          | DRAWING  | SCALE            | DATE              | Do not scale off<br>checked/verified<br>Architect prior to |
|---------------------------------|----------|------------------|---------------------------------------------|----------|------------------|-------------------|------------------------------------------------------------|
| Rev (1) Listed Building Consent | 21.09.20 | RBA 34<br>02 491 | Goodenough College<br>Bedroom Refurbishment | ROOM 491 | 1:50 @ A3        | Sept 2020         | and all other cor<br>unless otherwise<br>This drawing is t |
|                                 |          |                  | FOR PLA                                     | NNING    | DRAWN<br>PM / JC | CHECK REV<br>RB - | must not be cop<br>permission of Ro<br>© ROZ<br>26 Store S |