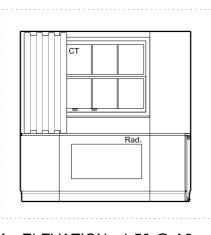

New Radiator

- Retain original cornice. New picture rail to be installed 150mm below cornice.

A - ELEVATION - 1:50 @ A3

B - ELEVATION - 1:50 @ A3

C - ELEVATION - 1:50 @ A3

E - ELEVATION - 1:50 @ A3

D - ELEVATION - 1:50 @ A3

## NOTES:

- Retain original cornice.
- New picture rail to be installed 150mm below cornice.

le off this drawing. All levels and dimensions should be artified on site and any discrepandes notified to the find to proceeding with works. This drawing is to be read for with all other contract documents and specifications consultants drawings. All dimensions are in millimetres and the object of disclosed and the contidence, it a copied or disclosed in any form without prior written of Roz Barr Architects.