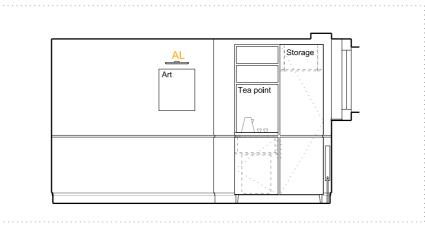

New Radiator

- Retain original cornice. New picture rail to be installed 150mm below cornice.

A - ELEVATION - 1:50 @ A3

B - ELEVATION - 1:50 @ A3

C - ELEVATION - 1:50 @ A3

E - ELEVATION - 1:50 @ A3

D - ELEVATION - 1:50 @ A3