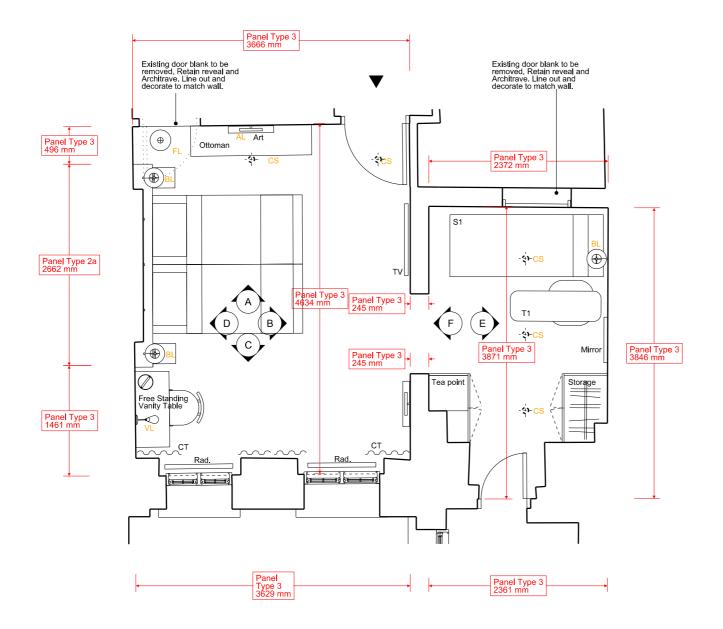

491 24 **FLOOR** -1 Double / Twin (with Additional Single Sofa Bed)

PANELLING

| PANELLING                                                                                                                                                                                                                                                                                | j                                                 |                                                                                                                                                                                                                                                                                     |  |  |  |  |
|------------------------------------------------------------------------------------------------------------------------------------------------------------------------------------------------------------------------------------------------------------------------------------------|---------------------------------------------------|-------------------------------------------------------------------------------------------------------------------------------------------------------------------------------------------------------------------------------------------------------------------------------------|--|--|--|--|
| TYPE 2B-                                                                                                                                                                                                                                                                                 | VANITY DE                                         | BOARD AND SIDE TABLE STEEL STRUCTURE<br>SK PANEL AND STEEL STRUCTURE<br>AIL AND DADO RAIL                                                                                                                                                                                           |  |  |  |  |
| JOINERY<br>VANITY TABLE-<br>SIDE TABLE 1-<br>SIDE TABLE 2-<br>WARDROBE SHELF-<br>WARDROBE RAIL-<br>TEAPOINT SHELF-<br>TEAPOINT WORKTOP-<br>MINIBAR CABINET-                                                                                                                              |                                                   | 450mm D x 1000mm L in Olled Oak<br>300mm D x 270 L mm L in Olled Oak<br>220mm D x 400 mm L in Olled Oak<br>DIMS AS SHOWN in Oiled Oak<br>DIMS AS SHOWN<br>DIMS AS SHOWN in Oiled Oak<br>DIMS AS SHOWN in Oiled Oak<br>DIMS AS SHOWN<br>(minibar min dimensions: 385W x 520H x 400D) |  |  |  |  |
| FURNITURE<br>SCH-<br>DCH-<br>DCH(2)-<br>ACH-<br>S1-<br>S2-<br>T1-                                                                                                                                                                                                                        | SIDE CHAIF<br>DESK CHAI<br>DESK CHAI<br>ARM CHAIF | R / SIDE CHAIR (SOFT SEATING)<br>R<br>FA BED / DAY BED<br>DFA BED                                                                                                                                                                                                                   |  |  |  |  |
| SOFT FURN<br>CT-                                                                                                                                                                                                                                                                         | NSHING<br>CURTAIN                                 |                                                                                                                                                                                                                                                                                     |  |  |  |  |
| FIXTURES (Client Supply)<br>MINIBAR FRIDGE<br>WALL / TOP MOUNTED SAFE<br>TV & WALL MOUNTED BRACKET<br>TELEPHONE<br>KETTLE / TEAPOINT TRAY<br>BED/ MATTRESS / BED BASE                                                                                                                    |                                                   |                                                                                                                                                                                                                                                                                     |  |  |  |  |
| SERVICES<br>Lighting<br>CS- Ceiling Mounted LED SPOT<br>AL- Wall mounted ART LIGHT<br>BL- Wall mounted BEDSIDE LIGHT<br>VL- Wall mounted VANITY LIGHT<br>FL- Free Standing FLOOR LIGHT<br>RS- RECESSED SPOT in bulkhead / wardrobe<br>WL- Wall mounted Up & Down LIGHT<br>TL- Table LAMP |                                                   |                                                                                                                                                                                                                                                                                     |  |  |  |  |
| Power / Data<br>Double Socket with Double USB<br>Data / Phone point<br>Light Switch                                                                                                                                                                                                      |                                                   |                                                                                                                                                                                                                                                                                     |  |  |  |  |
| Heating<br>New Endictor                                                                                                                                                                                                                                                                  |                                                   |                                                                                                                                                                                                                                                                                     |  |  |  |  |

New Radiator

- Retain original cornice. New picture rail to be installed 150mm below cornice.

A - ELEVATION - 1:50 @ A3

B - ELEVATION - 1:50 @ A3

C - ELEVATION - 1:50 @ A3

E - ELEVATION - 1:50 @ A3

D - ELEVATION - 1:50 @ A3