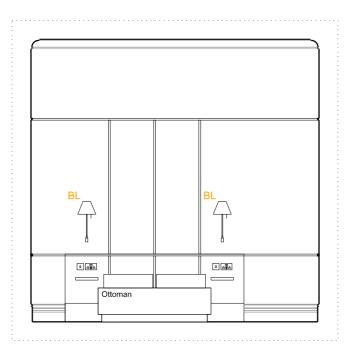

# **APPENDIX 2.3.4**

**EXISTING ROOM** Photographic Survey

411 24 **Tavistock Suite** 

| REVISION                        | DATE     | DWG NO           | JOB TITLE / CLIENT                          | DRAWING  |
|---------------------------------|----------|------------------|---------------------------------------------|----------|
| Rev (1) Listed Building Consent | 21.09.20 | RBA 34<br>02 411 | Goodenough College<br>Bedroom Refurbishment | ROOM 411 |
|                                 |          |                  | FOR PLAN                                    | NING     |

C - ELEVATION - 1:50 @ A3

D - ELEVATION - 1:50 @ A3

#### FURNITURE

| SCH-    | SIDE CHAIR / COCKTAIL CHAIR            |
|---------|----------------------------------------|
| DCH-    | DESK CHAIR / STOOL                     |
| DCH(2)- | DESK CHAIR / SIDE CHAIR (SOFT SEATING) |
| ACH-    | ARM CHAIR                              |
| S1-     | SINGLE SOFA BED / DAY BED              |
| S2-     | DOUBLE SOFA BED                        |
| T1-     | COFFEE TABLE                           |
|         |                                        |

SOFT FURNISHING CT- CURTAIN

FIXTURES (Client Supply) MINIBAR FRIDGE WALL / TOP MOUNTED SAFE TV & WALL MOUNTED BRACKET TELEPHONE KETTLE / TEAPOINT TRAY BED/ MATTRESS / BED BASE SERVICES Lighting CS- Ceiling Mounted LED SPOT AL- Wall mounted ART LIGHT BL- Wall mounted ART LIGHT VL- Wall mounted VANITY LIGHT FL- Free Standing FLOOR LIGHT RS- RECESSED SPOT in bulkhead / wardrobe WL- Wall mounted Up & Down LIGHT TL- Table LAMP