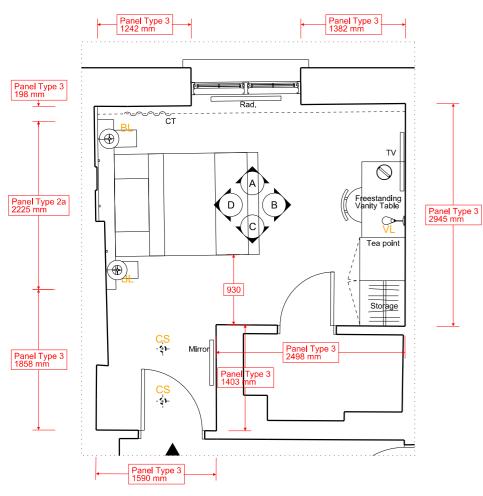

491 24 **FLOOR** -1 Double / Twin (with Additional Single Sofa Bed)

PANELLING

| PANELLING                                                                                                                                                                                                                                                                                | j                                                 |                                                                                                                                                                                                                                                                                     |  |  |  |  |
|------------------------------------------------------------------------------------------------------------------------------------------------------------------------------------------------------------------------------------------------------------------------------------------|---------------------------------------------------|-------------------------------------------------------------------------------------------------------------------------------------------------------------------------------------------------------------------------------------------------------------------------------------|--|--|--|--|
| TYPE 2B-                                                                                                                                                                                                                                                                                 | VANITY DE                                         | BOARD AND SIDE TABLE STEEL STRUCTURE<br>SK PANEL AND STEEL STRUCTURE<br>AIL AND DADO RAIL                                                                                                                                                                                           |  |  |  |  |
| JOINERY<br>VANITY TABLE-<br>SIDE TABLE 1-<br>SIDE TABLE 2-<br>WARDROBE SHELF-<br>WARDROBE RAIL-<br>TEAPOINT SHELF-<br>TEAPOINT WORKTOP-<br>MINIBAR CABINET-                                                                                                                              |                                                   | 450mm D x 1000mm L in Olled Oak<br>300mm D x 270 L mm L in Olled Oak<br>220mm D x 400 mm L in Olled Oak<br>DIMS AS SHOWN in Oiled Oak<br>DIMS AS SHOWN<br>DIMS AS SHOWN in Oiled Oak<br>DIMS AS SHOWN in Oiled Oak<br>DIMS AS SHOWN<br>(minibar min dimensions: 385W x 520H x 400D) |  |  |  |  |
| FURNITURE<br>SCH-<br>DCH-<br>DCH(2)-<br>ACH-<br>S1-<br>S2-<br>T1-                                                                                                                                                                                                                        | SIDE CHAIF<br>DESK CHAI<br>DESK CHAI<br>ARM CHAIF | R / SIDE CHAIR (SOFT SEATING)<br>R<br>FA BED / DAY BED<br>DFA BED                                                                                                                                                                                                                   |  |  |  |  |
| SOFT FURN<br>CT-                                                                                                                                                                                                                                                                         | NSHING<br>CURTAIN                                 |                                                                                                                                                                                                                                                                                     |  |  |  |  |
| FIXTURES (Client Supply)<br>MINIBAR FRIDGE<br>WALL / TOP MOUNTED SAFE<br>TV & WALL MOUNTED BRACKET<br>TELEPHONE<br>KETTLE / TEAPOINT TRAY<br>BED/ MATTRESS / BED BASE                                                                                                                    |                                                   |                                                                                                                                                                                                                                                                                     |  |  |  |  |
| SERVICES<br>Lighting<br>CS- Ceiling Mounted LED SPOT<br>AL- Wall mounted ART LIGHT<br>BL- Wall mounted BEDSIDE LIGHT<br>VL- Wall mounted VANITY LIGHT<br>FL- Free Standing FLOOR LIGHT<br>RS- RECESSED SPOT in bulkhead / wardrobe<br>WL- Wall mounted Up & Down LIGHT<br>TL- Table LAMP |                                                   |                                                                                                                                                                                                                                                                                     |  |  |  |  |
| Power / Data<br>Double Socket with Double USB<br>Data / Phone point<br>Light Switch                                                                                                                                                                                                      |                                                   |                                                                                                                                                                                                                                                                                     |  |  |  |  |
| Heating<br>New Endictor                                                                                                                                                                                                                                                                  |                                                   |                                                                                                                                                                                                                                                                                     |  |  |  |  |

New Radiator

- Retain original cornice. New picture rail to be installed 150mm below cornice.

A - ELEVATION - 1:50 @ A3

B - ELEVATION - 1:50 @ A3

C - ELEVATION - 1:50 @ A3

E - ELEVATION - 1:50 @ A3

D - ELEVATION - 1:50 @ A3

## PANELLING

| TYPE 2A-                                       | BED HEAD BOARD AND SIDE TABLE STEEL STRUCTURE |                                                                                                         |  |  |  |  |
|------------------------------------------------|-----------------------------------------------|---------------------------------------------------------------------------------------------------------|--|--|--|--|
| TYPE 2B-                                       | VANITY DESK PANEL AND STEEL STRUCTURE         |                                                                                                         |  |  |  |  |
| TYPE 3-                                        | PICTURE RAIL AND DADO RAIL                    |                                                                                                         |  |  |  |  |
| JOINERY<br>VANITY TA<br>SIDE TABL<br>SIDE TABL | E 1-                                          | 450mm D x 1000mm L in Olled Oak<br>300mm D x 270 L mm L in Olled Oak<br>220mm D x 400 mm L in Olled Oak |  |  |  |  |

## NOTES:

- Retain original cornice.
- New picture rail to be installed 150mm below cornice.

le off this drawing. All levels and dimensions should be artified on site and any discrepandes notified to the find to proceeding with works. This drawing is to be read for with all other contract documents and specifications consultants drawings. All dimensions are in millimetres and the object of disclosed and the contidence, it a copied or disclosed in any form without prior written of Roz Barr Architects.