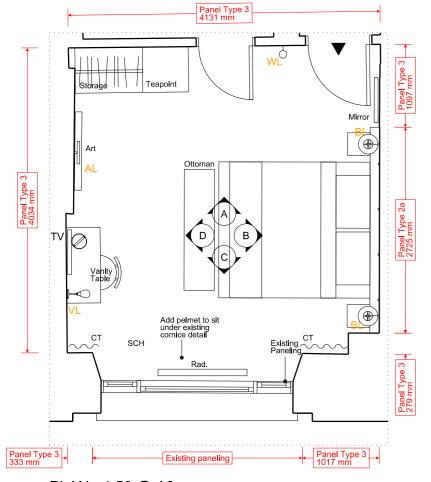

491 24 **FLOOR** -1 Double / Twin (with Additional Single Sofa Bed)

PANELLING

| PANELLING                                                                                                                                                                                                                                                                                | j                                                 |                                                                                                                                                                                                                                                                                     |  |  |  |  |
|------------------------------------------------------------------------------------------------------------------------------------------------------------------------------------------------------------------------------------------------------------------------------------------|---------------------------------------------------|-------------------------------------------------------------------------------------------------------------------------------------------------------------------------------------------------------------------------------------------------------------------------------------|--|--|--|--|
| TYPE 2B-                                                                                                                                                                                                                                                                                 | VANITY DE                                         | BOARD AND SIDE TABLE STEEL STRUCTURE<br>SK PANEL AND STEEL STRUCTURE<br>AIL AND DADO RAIL                                                                                                                                                                                           |  |  |  |  |
| JOINERY<br>VANITY TABLE-<br>SIDE TABLE 1-<br>SIDE TABLE 2-<br>WARDROBE SHELF-<br>WARDROBE RAIL-<br>TEAPOINT SHELF-<br>TEAPOINT WORKTOP-<br>MINIBAR CABINET-                                                                                                                              |                                                   | 450mm D x 1000mm L in Olled Oak<br>300mm D x 270 L mm L in Olled Oak<br>220mm D x 400 mm L in Olled Oak<br>DIMS AS SHOWN in Oiled Oak<br>DIMS AS SHOWN<br>DIMS AS SHOWN in Oiled Oak<br>DIMS AS SHOWN in Oiled Oak<br>DIMS AS SHOWN<br>(minibar min dimensions: 385W x 520H x 400D) |  |  |  |  |
| FURNITURE<br>SCH-<br>DCH-<br>DCH(2)-<br>ACH-<br>S1-<br>S2-<br>T1-                                                                                                                                                                                                                        | SIDE CHAIF<br>DESK CHAI<br>DESK CHAI<br>ARM CHAIF | R / SIDE CHAIR (SOFT SEATING)<br>R<br>FA BED / DAY BED<br>DFA BED                                                                                                                                                                                                                   |  |  |  |  |
| SOFT FURN<br>CT-                                                                                                                                                                                                                                                                         | NSHING<br>CURTAIN                                 |                                                                                                                                                                                                                                                                                     |  |  |  |  |
| FIXTURES (Client Supply)<br>MINIBAR FRIDGE<br>WALL / TOP MOUNTED SAFE<br>TV & WALL MOUNTED BRACKET<br>TELEPHONE<br>KETTLE / TEAPOINT TRAY<br>BED/ MATTRESS / BED BASE                                                                                                                    |                                                   |                                                                                                                                                                                                                                                                                     |  |  |  |  |
| SERVICES<br>Lighting<br>CS- Ceiling Mounted LED SPOT<br>AL- Wall mounted ART LIGHT<br>BL- Wall mounted BEDSIDE LIGHT<br>VL- Wall mounted VANITY LIGHT<br>FL- Free Standing FLOOR LIGHT<br>RS- RECESSED SPOT in bulkhead / wardrobe<br>WL- Wall mounted Up & Down LIGHT<br>TL- Table LAMP |                                                   |                                                                                                                                                                                                                                                                                     |  |  |  |  |
| Power / Data<br>Double Socket with Double USB<br>Data / Phone point<br>Light Switch                                                                                                                                                                                                      |                                                   |                                                                                                                                                                                                                                                                                     |  |  |  |  |
| Heating<br>New Endictor                                                                                                                                                                                                                                                                  |                                                   |                                                                                                                                                                                                                                                                                     |  |  |  |  |

New Radiator

- Retain original cornice. New picture rail to be installed 150mm below cornice.

A - ELEVATION - 1:50 @ A3

B - ELEVATION - 1:50 @ A3

C - ELEVATION - 1:50 @ A3

E - ELEVATION - 1:50 @ A3

D - ELEVATION - 1:50 @ A3