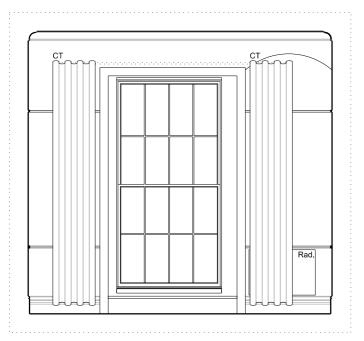

# **APPENDIX 2.3.4**

**EXISTING ROOM** Photographic Survey

411 24 **Tavistock Suite** 

| REVISION                        | DATE     | DWG NO           | JOB TITLE / CLIENT                          | DRAWING  |
|---------------------------------|----------|------------------|---------------------------------------------|----------|
| Rev (1) Listed Building Consent | 21.09.20 | RBA 34<br>02 411 | Goodenough College<br>Bedroom Refurbishment | ROOM 411 |
|                                 |          |                  | FOR PLAN                                    | NING     |

## A - ELEVATION - 1:50 @ A3

## B - ELEVATION - 1:50 @ A3

## PANELLING

| TYPE 2A-<br>TYPE 2B- | BED HEAD BOARD AND SIDE TABLE STEEL STRUCTURE<br>VANITY DESK PANEL AND STEEL STRUCTURE |                                              |  |  |  |  |  |  |  |
|----------------------|----------------------------------------------------------------------------------------|----------------------------------------------|--|--|--|--|--|--|--|
| TYPE 3-              | PICTURE R                                                                              | PICTURE RAIL AND DADO RAIL                   |  |  |  |  |  |  |  |
| JOINERY              |                                                                                        |                                              |  |  |  |  |  |  |  |
| VANITY TA            | BLE-                                                                                   | 450mm D x 1000mm L in Olled Oak              |  |  |  |  |  |  |  |
| SIDE TABLI           | E 1-                                                                                   | 300mm D x 270 L mm L in Olled Oak            |  |  |  |  |  |  |  |
| SIDE TABLI           | E 2-                                                                                   | 220mm D x 400 mm L in Olled Oak              |  |  |  |  |  |  |  |
| WARDROB              | E SHELF-                                                                               | DIMS AS SHOWN in Oiled Oak                   |  |  |  |  |  |  |  |
| WARDROBE RAIL-       |                                                                                        | DIMS AS SHOWN                                |  |  |  |  |  |  |  |
| TEAPOINT             | SHELF-                                                                                 | DIMS AS SHOWN in Oiled Oak                   |  |  |  |  |  |  |  |
| TEAPOINT             | WORKTOP-                                                                               | DIMS AS SHOWN in Oiled Oak                   |  |  |  |  |  |  |  |
| MINIBAR C            | ABINET-                                                                                | DIMS AS SHOWN                                |  |  |  |  |  |  |  |
|                      |                                                                                        | (minibar min dimensions: 385W x 520H x 400D) |  |  |  |  |  |  |  |
|                      |                                                                                        |                                              |  |  |  |  |  |  |  |

SOFT FURNISHING CT- CURTAIN

FIXTURES (Client Supply) MINIBAR FRIDGE WALL / TOP MOUNTED SAFE TV & WALL MOUNTED BRACKET TELEPHONE KETTLE / TEAPOINT TRAY BED/ MATTRESS / BED BASE SERVICES Lighting CS- Ceiling Mounted LED SPOT AL- Wall mounted ART LIGHT BL- Wall mounted ART LIGHT VL- Wall mounted VANITY LIGHT FL- Free Standing FLOOR LIGHT RS- RECESSED SPOT in bulkhead / wardrobe WL- Wall mounted Up & Down LIGHT TL- Table LAMP

## NOTES:

- Retain original features: window panelling, cornice, picture rail. Strip back original, paint and redecorate.

| SCALE     |     | DATE                                                                                                                                                                                                                                           |     |                                                                                                         |  | Do not scale off this drawing, Al levels and dimensions should be<br>checked/verified on site and any discrepancies notified to the<br>Architect prior to proceeding with works. This drawing is to be read |
|-----------|-----|------------------------------------------------------------------------------------------------------------------------------------------------------------------------------------------------------------------------------------------------|-----|---------------------------------------------------------------------------------------------------------|--|-------------------------------------------------------------------------------------------------------------------------------------------------------------------------------------------------------------|
| 1:50 @ A3 |     | in conjunction with all other contract documents and specifications<br>and all other consultants drawings. All dimensions are in millimetres<br>unless otherwise noted.<br>This drawing is the property of RBA and is issued in confidence. It |     |                                                                                                         |  |                                                                                                                                                                                                             |
| DRAWN     | CHE | СК                                                                                                                                                                                                                                             | REV | must not be copled or disclosed in any form without prior written<br>permission of Roz Barr Architects. |  |                                                                                                                                                                                                             |
| PM / JC   | RB  |                                                                                                                                                                                                                                                | -   | © ROZ BARR ARCHITECTS<br>26 Store Street London WC1E 7BT                                                |  |                                                                                                                                                                                                             |