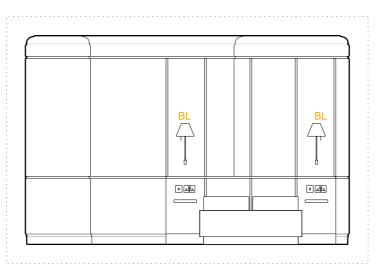

New Radiator

- Retain original cornice. New picture rail to be installed 150mm below cornice.

A - ELEVATION - 1:50 @ A3

B - ELEVATION - 1:50 @ A3

C - ELEVATION - 1:50 @ A3

E - ELEVATION - 1:50 @ A3

D - ELEVATION - 1:50 @ A3