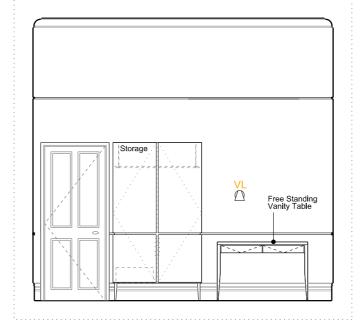

491 24 **FLOOR** -1 Double / Twin (with Additional Single Sofa Bed)

PANELLING

| PANELLING                                                                                                                                                                                                                                                                                | j                                                 |                                                                                                                                                                                                                                                                                     |  |  |  |  |
|------------------------------------------------------------------------------------------------------------------------------------------------------------------------------------------------------------------------------------------------------------------------------------------|---------------------------------------------------|-------------------------------------------------------------------------------------------------------------------------------------------------------------------------------------------------------------------------------------------------------------------------------------|--|--|--|--|
| TYPE 2B-                                                                                                                                                                                                                                                                                 | VANITY DE                                         | BOARD AND SIDE TABLE STEEL STRUCTURE<br>SK PANEL AND STEEL STRUCTURE<br>AIL AND DADO RAIL                                                                                                                                                                                           |  |  |  |  |
| JOINERY<br>VANITY TABLE-<br>SIDE TABLE 1-<br>SIDE TABLE 2-<br>WARDROBE SHELF-<br>WARDROBE RAIL-<br>TEAPOINT SHELF-<br>TEAPOINT WORKTOP-<br>MINIBAR CABINET-                                                                                                                              |                                                   | 450mm D x 1000mm L in Olled Oak<br>300mm D x 270 L mm L in Olled Oak<br>220mm D x 400 mm L in Olled Oak<br>DIMS AS SHOWN in Oiled Oak<br>DIMS AS SHOWN<br>DIMS AS SHOWN in Oiled Oak<br>DIMS AS SHOWN in Oiled Oak<br>DIMS AS SHOWN<br>(minibar min dimensions: 385W x 520H x 400D) |  |  |  |  |
| FURNITURE<br>SCH-<br>DCH-<br>DCH(2)-<br>ACH-<br>S1-<br>S2-<br>T1-                                                                                                                                                                                                                        | SIDE CHAIF<br>DESK CHAI<br>DESK CHAI<br>ARM CHAIF | R / SIDE CHAIR (SOFT SEATING)<br>R<br>FA BED / DAY BED<br>DFA BED                                                                                                                                                                                                                   |  |  |  |  |
| SOFT FURN<br>CT-                                                                                                                                                                                                                                                                         | NSHING<br>CURTAIN                                 |                                                                                                                                                                                                                                                                                     |  |  |  |  |
| FIXTURES (Client Supply)<br>MINIBAR FRIDGE<br>WALL / TOP MOUNTED SAFE<br>TV & WALL MOUNTED BRACKET<br>TELEPHONE<br>KETTLE / TEAPOINT TRAY<br>BED/ MATTRESS / BED BASE                                                                                                                    |                                                   |                                                                                                                                                                                                                                                                                     |  |  |  |  |
| SERVICES<br>Lighting<br>CS- Ceiling Mounted LED SPOT<br>AL- Wall mounted ART LIGHT<br>BL- Wall mounted BEDSIDE LIGHT<br>VL- Wall mounted VANITY LIGHT<br>FL- Free Standing FLOOR LIGHT<br>RS- RECESSED SPOT in bulkhead / wardrobe<br>WL- Wall mounted Up & Down LIGHT<br>TL- Table LAMP |                                                   |                                                                                                                                                                                                                                                                                     |  |  |  |  |
| Power / Data<br>Double Socket with Double USB<br>Data / Phone point<br>Light Switch                                                                                                                                                                                                      |                                                   |                                                                                                                                                                                                                                                                                     |  |  |  |  |
| Heating<br>New Endictor                                                                                                                                                                                                                                                                  |                                                   |                                                                                                                                                                                                                                                                                     |  |  |  |  |

SOFT FURNISHING CURTAIN CT-

FIXTURES (Client Supply) MINIBAR FRIDGE WALL / TOP MOUNTED SAFE TV & WALL MOUNTED BRACKET TELEPHONE KETTLE / TEAPOINT TRAY BED/ MATTRESS / BED BASE

SERVICES

- Lighting CS- Ceiling Mounted LED SPOT
- AL- Wall mounted ART LIGHT BL- Wall mounted BEDSIDE LIGHT
- VL- Wall mounted VANITY LIGHT
- FL- Free Standing FLOOR LIGHT
- RS- RECESSED SPOT in bulkhead / wardrobe
- WL- Wall mounted Up & Down LIGHT
- TL- Table LAMP