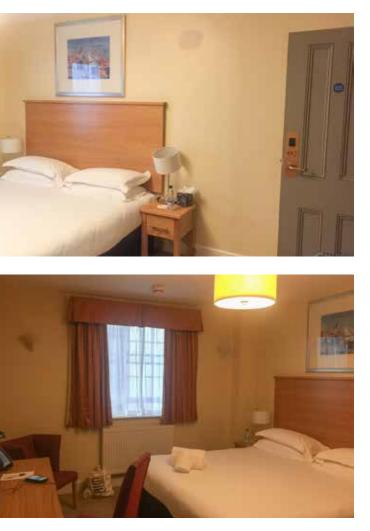

## 491 FLOOR -1 Double / Twin (with Additional Single Sofa Bed)

## PANELLING

| TYPE 2A-                                       | BED HEAD BOARD AND SIDE TABLE STEEL STRUCTURE |                                                                                                         |  |  |  |  |
|------------------------------------------------|-----------------------------------------------|---------------------------------------------------------------------------------------------------------|--|--|--|--|
| TYPE 2B-                                       | VANITY DESK PANEL AND STEEL STRUCTURE         |                                                                                                         |  |  |  |  |
| TYPE 3-                                        | PICTURE RAIL AND DADO RAIL                    |                                                                                                         |  |  |  |  |
| JOINERY<br>VANITY TA<br>SIDE TABL<br>SIDE TABL | E 1-                                          | 450mm D x 1000mm L in Olled Oak<br>300mm D x 270 L mm L in Olled Oak<br>220mm D x 400 mm L in Olled Oak |  |  |  |  |