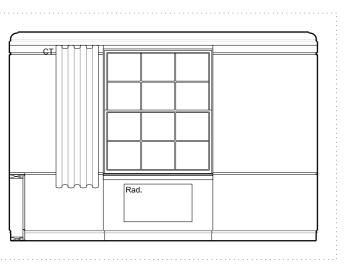

PLAN - 1:50 @ A3

A - ELEVATION - 1:50 @ A3

AL AL 4 4 • <u>^8</u>^ • **^8** 

B - ELEVATION - 1:50 @ A3

C - ELEVATION - 1:50 @ A3

Tea point

D - ELEVATION - 1:50 @ A3

Ł

Storage

VI

Ω

Vanity Table

FLOOR -1