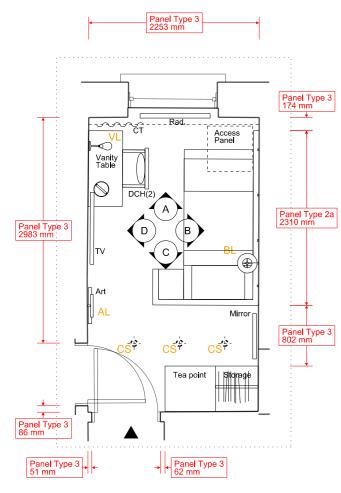

## 491 FLOOR -1 Double / Twin (with Additional Single Sofa Bed)

## PANELLING

| TYPE 2A-                                       | BED HEAD BOARD AND SIDE TABLE STEEL STRUCTURE |                                                                                                         |  |  |  |  |
|------------------------------------------------|-----------------------------------------------|---------------------------------------------------------------------------------------------------------|--|--|--|--|
| TYPE 2B-                                       | VANITY DESK PANEL AND STEEL STRUCTURE         |                                                                                                         |  |  |  |  |
| TYPE 3-                                        | PICTURE RAIL AND DADO RAIL                    |                                                                                                         |  |  |  |  |
| JOINERY<br>VANITY TA<br>SIDE TABL<br>SIDE TABL | E 1-                                          | 450mm D x 1000mm L in Olled Oak<br>300mm D x 270 L mm L in Olled Oak<br>220mm D x 400 mm L in Olled Oak |  |  |  |  |

New Radiator

- Retain original cornice. New picture rail to be installed 150mm below cornice.

A - ELEVATION - 1:50 @ A3

B - ELEVATION - 1:50 @ A3

C - ELEVATION - 1:50 @ A3

E - ELEVATION - 1:50 @ A3

D - ELEVATION - 1:50 @ A3