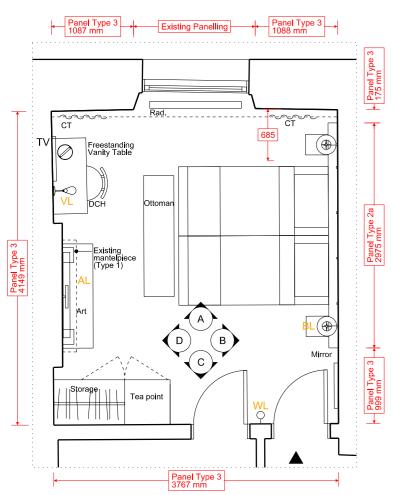

New Radiator

- Retain original cornice. New picture rail to be installed 150mm below cornice.

A - ELEVATION - 1:50 @ A3

B - ELEVATION - 1:50 @ A3

C - ELEVATION - 1:50 @ A3

E - ELEVATION - 1:50 @ A3

D - ELEVATION - 1:50 @ A3

SOFT FURNISHING CURTAIN CT-

FIXTURES (Client Supply) MINIBAR FRIDGE WALL / TOP MOUNTED SAFE TV & WALL MOUNTED BRACKET TELEPHONE KETTLE / TEAPOINT TRAY BED/ MATTRESS / BED BASE

SERVICES

- Lighting CS- Ceiling Mounted LED SPOT
- AL- Wall mounted ART LIGHT BL- Wall mounted BEDSIDE LIGHT
- VL- Wall mounted VANITY LIGHT
- FL- Free Standing FLOOR LIGHT
- RS- RECESSED SPOT in bulkhead / wardrobe
- WL- Wall mounted Up & Down LIGHT
- TL- Table LAMP