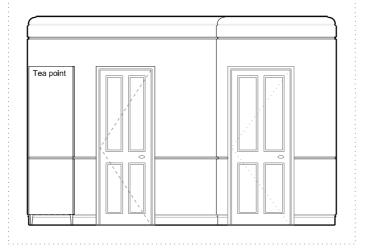

PLAN - 1:50 @ A3

A - ELEVATION - 1:50 @ A3

AL AL 4 4 • <u>^8</u>^ • **^8** 

B - ELEVATION - 1:50 @ A3

C - ELEVATION - 1:50 @ A3

Tea point

D - ELEVATION - 1:50 @ A3

Ł

Storage

VI

Ω

Vanity Table

FLOOR -1