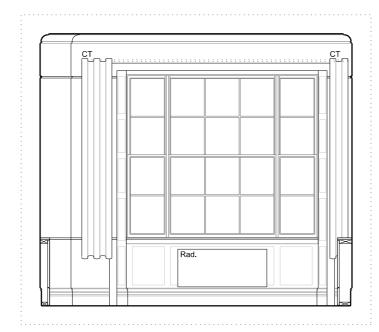

New Radiator

- Retain original cornice. New picture rail to be installed 150mm below cornice.

A - ELEVATION - 1:50 @ A3

B - ELEVATION - 1:50 @ A3

C - ELEVATION - 1:50 @ A3

E - ELEVATION - 1:50 @ A3

D - ELEVATION - 1:50 @ A3

## NOTES:

- Retain original cornice.
- New picture rail to be installed 150mm below cornice.

le off this drawing. All levels and dimensions should be artified on site and any discrepandes notified to the find to proceeding with works. This drawing is to be read for with all other contract documents and specifications consultants drawings. All dimensions are in millimetres and the object of disclosed and the contidence, it a copied or disclosed in any form without prior written of Roz Barr Architects.