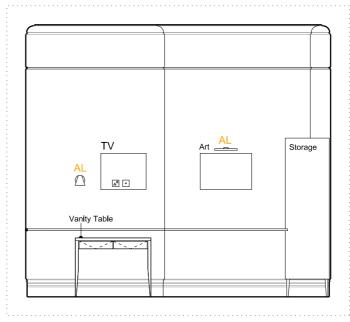

New Radiator

- Retain original cornice. New picture rail to be installed 150mm below cornice.

A - ELEVATION - 1:50 @ A3

B - ELEVATION - 1:50 @ A3

C - ELEVATION - 1:50 @ A3

E - ELEVATION - 1:50 @ A3

D - ELEVATION - 1:50 @ A3

491 24 **FLOOR** -1 Double / Twin (with Additional Single Sofa Bed)

PANELLING

| PANELLING                                                                                                                                                                                                                                                                                | j                                                 |                                                                                                                                                                                                                                                                                     |  |  |  |  |
|------------------------------------------------------------------------------------------------------------------------------------------------------------------------------------------------------------------------------------------------------------------------------------------|---------------------------------------------------|-------------------------------------------------------------------------------------------------------------------------------------------------------------------------------------------------------------------------------------------------------------------------------------|--|--|--|--|
| TYPE 2B-                                                                                                                                                                                                                                                                                 | VANITY DE                                         | BOARD AND SIDE TABLE STEEL STRUCTURE<br>SK PANEL AND STEEL STRUCTURE<br>AIL AND DADO RAIL                                                                                                                                                                                           |  |  |  |  |
| JOINERY<br>VANITY TABLE-<br>SIDE TABLE 1-<br>SIDE TABLE 2-<br>WARDROBE SHELF-<br>WARDROBE RAIL-<br>TEAPOINT SHELF-<br>TEAPOINT WORKTOP-<br>MINIBAR CABINET-                                                                                                                              |                                                   | 450mm D x 1000mm L in Olled Oak<br>300mm D x 270 L mm L in Olled Oak<br>220mm D x 400 mm L in Olled Oak<br>DIMS AS SHOWN in Oiled Oak<br>DIMS AS SHOWN<br>DIMS AS SHOWN in Oiled Oak<br>DIMS AS SHOWN in Oiled Oak<br>DIMS AS SHOWN<br>(minibar min dimensions: 385W x 520H x 400D) |  |  |  |  |
| FURNITURE<br>SCH-<br>DCH-<br>DCH(2)-<br>ACH-<br>S1-<br>S2-<br>T1-                                                                                                                                                                                                                        | SIDE CHAIF<br>DESK CHAI<br>DESK CHAI<br>ARM CHAIF | R / SIDE CHAIR (SOFT SEATING)<br>R<br>FA BED / DAY BED<br>DFA BED                                                                                                                                                                                                                   |  |  |  |  |
| SOFT FURN<br>CT-                                                                                                                                                                                                                                                                         | NSHING<br>CURTAIN                                 |                                                                                                                                                                                                                                                                                     |  |  |  |  |
| FIXTURES (Client Supply)<br>MINIBAR FRIDGE<br>WALL / TOP MOUNTED SAFE<br>TV & WALL MOUNTED BRACKET<br>TELEPHONE<br>KETTLE / TEAPOINT TRAY<br>BED/ MATTRESS / BED BASE                                                                                                                    |                                                   |                                                                                                                                                                                                                                                                                     |  |  |  |  |
| SERVICES<br>Lighting<br>CS- Ceiling Mounted LED SPOT<br>AL- Wall mounted ART LIGHT<br>BL- Wall mounted BEDSIDE LIGHT<br>VL- Wall mounted VANITY LIGHT<br>FL- Free Standing FLOOR LIGHT<br>RS- RECESSED SPOT in bulkhead / wardrobe<br>WL- Wall mounted Up & Down LIGHT<br>TL- Table LAMP |                                                   |                                                                                                                                                                                                                                                                                     |  |  |  |  |
| Power / Data<br>Double Socket with Double USB<br>Data / Phone point<br>Light Switch                                                                                                                                                                                                      |                                                   |                                                                                                                                                                                                                                                                                     |  |  |  |  |
| Heating<br>New Endictor                                                                                                                                                                                                                                                                  |                                                   |                                                                                                                                                                                                                                                                                     |  |  |  |  |