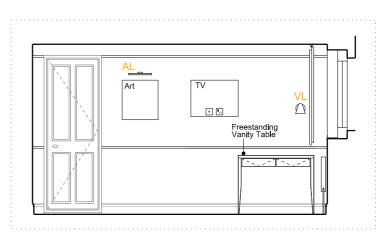

PLAN - 1:50 @ A3

A - ELEVATION - 1:50 @ A3

AL AL 4 4 • <u>^8</u>^ • **^8** 

B - ELEVATION - 1:50 @ A3

C - ELEVATION - 1:50 @ A3

Tea point

D - ELEVATION - 1:50 @ A3

Ł