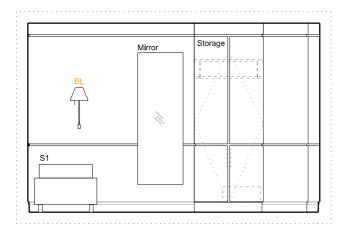

491 24 **FLOOR** -1 Double / Twin (with Additional Single Sofa Bed)

PANELLING

| PANELLING                                                                                                                                                                                                                                                                                | j                                                 |                                                                                                                                                                                                                                                                                     |  |  |  |  |
|------------------------------------------------------------------------------------------------------------------------------------------------------------------------------------------------------------------------------------------------------------------------------------------|---------------------------------------------------|-------------------------------------------------------------------------------------------------------------------------------------------------------------------------------------------------------------------------------------------------------------------------------------|--|--|--|--|
| TYPE 2B-                                                                                                                                                                                                                                                                                 | VANITY DE                                         | BOARD AND SIDE TABLE STEEL STRUCTURE<br>SK PANEL AND STEEL STRUCTURE<br>AIL AND DADO RAIL                                                                                                                                                                                           |  |  |  |  |
| JOINERY<br>VANITY TABLE-<br>SIDE TABLE 1-<br>SIDE TABLE 2-<br>WARDROBE SHELF-<br>WARDROBE RAIL-<br>TEAPOINT SHELF-<br>TEAPOINT WORKTOP-<br>MINIBAR CABINET-                                                                                                                              |                                                   | 450mm D x 1000mm L in Olled Oak<br>300mm D x 270 L mm L in Olled Oak<br>220mm D x 400 mm L in Olled Oak<br>DIMS AS SHOWN in Oiled Oak<br>DIMS AS SHOWN<br>DIMS AS SHOWN in Oiled Oak<br>DIMS AS SHOWN in Oiled Oak<br>DIMS AS SHOWN<br>(minibar min dimensions: 385W x 520H x 400D) |  |  |  |  |
| FURNITURE<br>SCH-<br>DCH-<br>DCH(2)-<br>ACH-<br>S1-<br>S2-<br>T1-                                                                                                                                                                                                                        | SIDE CHAIF<br>DESK CHAI<br>DESK CHAI<br>ARM CHAIF | R / SIDE CHAIR (SOFT SEATING)<br>R<br>FA BED / DAY BED<br>DFA BED                                                                                                                                                                                                                   |  |  |  |  |
| SOFT FURN<br>CT-                                                                                                                                                                                                                                                                         | NSHING<br>CURTAIN                                 |                                                                                                                                                                                                                                                                                     |  |  |  |  |
| FIXTURES (Client Supply)<br>MINIBAR FRIDGE<br>WALL / TOP MOUNTED SAFE<br>TV & WALL MOUNTED BRACKET<br>TELEPHONE<br>KETTLE / TEAPOINT TRAY<br>BED/ MATTRESS / BED BASE                                                                                                                    |                                                   |                                                                                                                                                                                                                                                                                     |  |  |  |  |
| SERVICES<br>Lighting<br>CS- Ceiling Mounted LED SPOT<br>AL- Wall mounted ART LIGHT<br>BL- Wall mounted BEDSIDE LIGHT<br>VL- Wall mounted VANITY LIGHT<br>FL- Free Standing FLOOR LIGHT<br>RS- RECESSED SPOT in bulkhead / wardrobe<br>WL- Wall mounted Up & Down LIGHT<br>TL- Table LAMP |                                                   |                                                                                                                                                                                                                                                                                     |  |  |  |  |
| Power / Data<br>Double Socket with Double USB<br>Data / Phone point<br>Light Switch                                                                                                                                                                                                      |                                                   |                                                                                                                                                                                                                                                                                     |  |  |  |  |
| Heating<br>New Endictor                                                                                                                                                                                                                                                                  |                                                   |                                                                                                                                                                                                                                                                                     |  |  |  |  |

New Radiator

- Retain original cornice. New picture rail to be installed 150mm below cornice.

A - ELEVATION - 1:50 @ A3

B - ELEVATION - 1:50 @ A3

C - ELEVATION - 1:50 @ A3

E - ELEVATION - 1:50 @ A3

D - ELEVATION - 1:50 @ A3