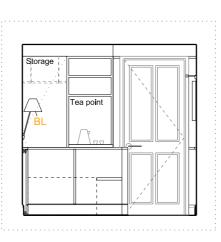

PLAN - 1:50 @ A3

A - ELEVATION - 1:50 @ A3

AL AL 4 4 • <u>^8</u>^ • **^8** 

B - ELEVATION - 1:50 @ A3

C - ELEVATION - 1:50 @ A3

Tea point

D - ELEVATION - 1:50 @ A3

Ł

Storage

VI

Ω

Vanity Table

FLOOR -1