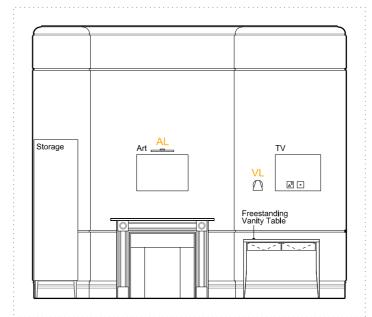

# **APPENDIX 2.3.4**

EXISTING ROOM Photographic Survey

402 25 Double / Twin

B - ELEVATION - 1:50 @ A3

C - ELEVATION - 1:50 @ A3

D - ELEVATION - 1:50 @ A3

PLAN - 1:50 @ A3

| REVISION                        | DATE     | DWG NO           | JOB TITLE / CLIENT                          | DRAWING  | SCALE            | DATE              | Do not scale off this drawing. All levels and dimensions should be<br>checked/verified on site and any discrepancies notified to the<br>Architect order to proceeding with works. This drawing is to be read                                   |
|---------------------------------|----------|------------------|---------------------------------------------|----------|------------------|-------------------|------------------------------------------------------------------------------------------------------------------------------------------------------------------------------------------------------------------------------------------------|
| Rev (1) Listed Building Consent | 21.09.20 | RBA 34<br>02 402 | Goodenough College<br>Bedroom Refurbishment | ROOM 402 | 1:50 @ A3        | Sept 2020         | in conjunction with all other contract documents and specifications<br>and all other consultants drawings. All dimensions are in millimetres<br>unless otherwise noted.<br>This drawing is the property of RBA and is issued in confidence. It |
|                                 |          |                  | FOR PLA                                     | NNING    | DRAWN<br>PM / JC | CHECK REV<br>RB - | © ROZ BARR ARCHITECTS<br>26 Store Street London WC1E 7BT                                                                                                                                                                                       |

**FLOOR** 0

| PANELLING                                                                                                                                                                                                                                                                                |                                                           |                                                                                                                                                                                                                                                                                     |  |  |  |  |  |
|------------------------------------------------------------------------------------------------------------------------------------------------------------------------------------------------------------------------------------------------------------------------------------------|-----------------------------------------------------------|-------------------------------------------------------------------------------------------------------------------------------------------------------------------------------------------------------------------------------------------------------------------------------------|--|--|--|--|--|
| TYPE 2A-<br>TYPE 2B-<br>TYPE 3-                                                                                                                                                                                                                                                          | VANITY DE                                                 | BED HEAD BOARD AND SIDE TABLE STEEL STRUCTURE<br>VANITY DESK PANEL AND STEEL STRUCTURE<br>PICTURE RAIL AND DADO RAIL                                                                                                                                                                |  |  |  |  |  |
| WARDROB<br>TEAPOINT                                                                                                                                                                                                                                                                      | E 1-<br>E 2-<br>E SHELF-<br>E RAIL-<br>SHELF-<br>WORKTOP- | 450mm D x 1000mm L in Olled Oak<br>300mm D x 270 L mm L in Olled Oak<br>220mm D x 400 mm L in Olled Oak<br>DIMS AS SHOWN in Oiled Oak<br>DIMS AS SHOWN<br>DIMS AS SHOWN in Oiled Oak<br>DIMS AS SHOWN in Oiled Oak<br>DIMS AS SHOWN<br>(minibar min dimensions: 385W x 520H x 400D) |  |  |  |  |  |
| FURNITUR<br>SCH-<br>DCH-<br>DCH(2)-<br>ACH-<br>S1-<br>S2-<br>T1-                                                                                                                                                                                                                         | SIDE CHAIF<br>DESK CHAI<br>DESK CHAI<br>ARM CHAIF         |                                                                                                                                                                                                                                                                                     |  |  |  |  |  |
| SOFT FURI<br>CT-                                                                                                                                                                                                                                                                         | NISHING<br>CURTAIN                                        |                                                                                                                                                                                                                                                                                     |  |  |  |  |  |
| FIXTURES (Client Supply)<br>MINIBAR FRIDGE<br>WALL / TOP MOUNTED SAFE<br>TV & WALL MOUNTED BRACKET<br>TELEPHONE<br>KETTLE / TEAPOINT TRAY<br>BED/ MATTRESS / BED BASE                                                                                                                    |                                                           |                                                                                                                                                                                                                                                                                     |  |  |  |  |  |
| SERVICES<br>Lighting<br>CS- Ceiling Mounted LED SPOT<br>AL- Wall mounted ART LIGHT<br>BL- Wall mounted BEDSIDE LIGHT<br>VL- Wall mounted VANITY LIGHT<br>FL- Free Standing FLOOR LIGHT<br>RS- RECESSED SPOT in bulkhead / wardrobe<br>WL- Wall mounted Up & Down LIGHT<br>TL- Table LAMP |                                                           |                                                                                                                                                                                                                                                                                     |  |  |  |  |  |
| Power / Data<br>Double Socket with Double USB<br>Data / Phone point<br>Light Switch<br>Heating                                                                                                                                                                                           |                                                           |                                                                                                                                                                                                                                                                                     |  |  |  |  |  |
| New Radiat                                                                                                                                                                                                                                                                               | or                                                        |                                                                                                                                                                                                                                                                                     |  |  |  |  |  |

## NOTES:

- Retain original features: window panelling, cornice, picture rail. - Stone fireplace to be retained, add decorative panel in fireplace recess, incorportaing ventilation grille.

Front Room to Bedroom Suite (not included in refurbishment proposals)