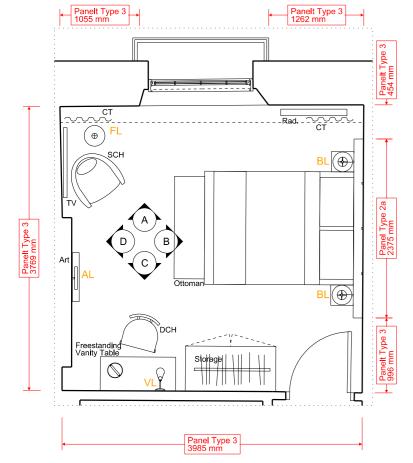

491 24 **FLOOR** -1 Double / Twin (with Additional Single Sofa Bed)

PANELLING

| PANELLING                                                                                                                                                                                                                                                                                | j                                                 |                                                                                                                                                                                                                                                                                     |  |  |  |  |
|------------------------------------------------------------------------------------------------------------------------------------------------------------------------------------------------------------------------------------------------------------------------------------------|---------------------------------------------------|-------------------------------------------------------------------------------------------------------------------------------------------------------------------------------------------------------------------------------------------------------------------------------------|--|--|--|--|
| TYPE 2B-                                                                                                                                                                                                                                                                                 | VANITY DE                                         | BOARD AND SIDE TABLE STEEL STRUCTURE<br>SK PANEL AND STEEL STRUCTURE<br>AIL AND DADO RAIL                                                                                                                                                                                           |  |  |  |  |
| JOINERY<br>VANITY TABLE-<br>SIDE TABLE 1-<br>SIDE TABLE 2-<br>WARDROBE SHELF-<br>WARDROBE RAIL-<br>TEAPOINT SHELF-<br>TEAPOINT WORKTOP-<br>MINIBAR CABINET-                                                                                                                              |                                                   | 450mm D x 1000mm L in Olled Oak<br>300mm D x 270 L mm L in Olled Oak<br>220mm D x 400 mm L in Olled Oak<br>DIMS AS SHOWN in Oiled Oak<br>DIMS AS SHOWN<br>DIMS AS SHOWN in Oiled Oak<br>DIMS AS SHOWN in Oiled Oak<br>DIMS AS SHOWN<br>(minibar min dimensions: 385W x 520H x 400D) |  |  |  |  |
| FURNITURE<br>SCH-<br>DCH-<br>DCH(2)-<br>ACH-<br>S1-<br>S2-<br>T1-                                                                                                                                                                                                                        | SIDE CHAIF<br>DESK CHAI<br>DESK CHAI<br>ARM CHAIF | R / SIDE CHAIR (SOFT SEATING)<br>R<br>FA BED / DAY BED<br>DFA BED                                                                                                                                                                                                                   |  |  |  |  |
| SOFT FURN<br>CT-                                                                                                                                                                                                                                                                         | NSHING<br>CURTAIN                                 |                                                                                                                                                                                                                                                                                     |  |  |  |  |
| FIXTURES (Client Supply)<br>MINIBAR FRIDGE<br>WALL / TOP MOUNTED SAFE<br>TV & WALL MOUNTED BRACKET<br>TELEPHONE<br>KETTLE / TEAPOINT TRAY<br>BED/ MATTRESS / BED BASE                                                                                                                    |                                                   |                                                                                                                                                                                                                                                                                     |  |  |  |  |
| SERVICES<br>Lighting<br>CS- Ceiling Mounted LED SPOT<br>AL- Wall mounted ART LIGHT<br>BL- Wall mounted BEDSIDE LIGHT<br>VL- Wall mounted VANITY LIGHT<br>FL- Free Standing FLOOR LIGHT<br>RS- RECESSED SPOT in bulkhead / wardrobe<br>WL- Wall mounted Up & Down LIGHT<br>TL- Table LAMP |                                                   |                                                                                                                                                                                                                                                                                     |  |  |  |  |
| Power / Data<br>Double Socket with Double USB<br>Data / Phone point<br>Light Switch                                                                                                                                                                                                      |                                                   |                                                                                                                                                                                                                                                                                     |  |  |  |  |
| Heating<br>New Endictor                                                                                                                                                                                                                                                                  |                                                   |                                                                                                                                                                                                                                                                                     |  |  |  |  |

SOFT FURNISHING CURTAIN CT-

FIXTURES (Client Supply) MINIBAR FRIDGE WALL / TOP MOUNTED SAFE TV & WALL MOUNTED BRACKET TELEPHONE KETTLE / TEAPOINT TRAY BED/ MATTRESS / BED BASE

SERVICES

- Lighting CS- Ceiling Mounted LED SPOT
- AL- Wall mounted ART LIGHT BL- Wall mounted BEDSIDE LIGHT
- VL- Wall mounted VANITY LIGHT
- FL- Free Standing FLOOR LIGHT
- RS- RECESSED SPOT in bulkhead / wardrobe
- WL- Wall mounted Up & Down LIGHT
- TL- Table LAMP