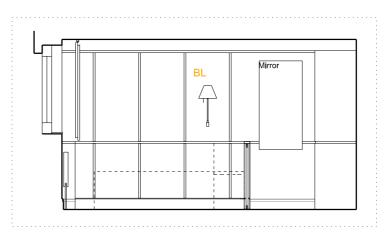

PLAN - 1:50 @ A3

A - ELEVATION - 1:50 @ A3

AL AL 4 4 • <u>^8</u>^ • **^8** 

B - ELEVATION - 1:50 @ A3

C - ELEVATION - 1:50 @ A3

Tea point

D - ELEVATION - 1:50 @ A3

Ł