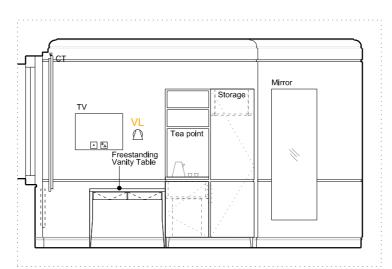

491 24 **FLOOR** -1 Double / Twin (with Additional Single Sofa Bed)

PANELLING

| PANELLING                                                                                                                                                                                                                                                                                | j                                                 |                                                                                                                                                                                                                                                                                     |  |  |  |  |
|------------------------------------------------------------------------------------------------------------------------------------------------------------------------------------------------------------------------------------------------------------------------------------------|---------------------------------------------------|-------------------------------------------------------------------------------------------------------------------------------------------------------------------------------------------------------------------------------------------------------------------------------------|--|--|--|--|
| TYPE 2B-                                                                                                                                                                                                                                                                                 | VANITY DE                                         | BOARD AND SIDE TABLE STEEL STRUCTURE<br>SK PANEL AND STEEL STRUCTURE<br>AIL AND DADO RAIL                                                                                                                                                                                           |  |  |  |  |
| JOINERY<br>VANITY TABLE-<br>SIDE TABLE 1-<br>SIDE TABLE 2-<br>WARDROBE SHELF-<br>WARDROBE RAIL-<br>TEAPOINT SHELF-<br>TEAPOINT WORKTOP-<br>MINIBAR CABINET-                                                                                                                              |                                                   | 450mm D x 1000mm L in Olled Oak<br>300mm D x 270 L mm L in Olled Oak<br>220mm D x 400 mm L in Olled Oak<br>DIMS AS SHOWN in Oiled Oak<br>DIMS AS SHOWN<br>DIMS AS SHOWN in Oiled Oak<br>DIMS AS SHOWN in Oiled Oak<br>DIMS AS SHOWN<br>(minibar min dimensions: 385W x 520H x 400D) |  |  |  |  |
| FURNITURE<br>SCH-<br>DCH-<br>DCH(2)-<br>ACH-<br>S1-<br>S2-<br>T1-                                                                                                                                                                                                                        | SIDE CHAIF<br>DESK CHAI<br>DESK CHAI<br>ARM CHAIF | R / SIDE CHAIR (SOFT SEATING)<br>R<br>FA BED / DAY BED<br>DFA BED                                                                                                                                                                                                                   |  |  |  |  |
| SOFT FURN<br>CT-                                                                                                                                                                                                                                                                         | NSHING<br>CURTAIN                                 |                                                                                                                                                                                                                                                                                     |  |  |  |  |
| FIXTURES (Client Supply)<br>MINIBAR FRIDGE<br>WALL / TOP MOUNTED SAFE<br>TV & WALL MOUNTED BRACKET<br>TELEPHONE<br>KETTLE / TEAPOINT TRAY<br>BED/ MATTRESS / BED BASE                                                                                                                    |                                                   |                                                                                                                                                                                                                                                                                     |  |  |  |  |
| SERVICES<br>Lighting<br>CS- Ceiling Mounted LED SPOT<br>AL- Wall mounted ART LIGHT<br>BL- Wall mounted BEDSIDE LIGHT<br>VL- Wall mounted VANITY LIGHT<br>FL- Free Standing FLOOR LIGHT<br>RS- RECESSED SPOT in bulkhead / wardrobe<br>WL- Wall mounted Up & Down LIGHT<br>TL- Table LAMP |                                                   |                                                                                                                                                                                                                                                                                     |  |  |  |  |
| Power / Data<br>Double Socket with Double USB<br>Data / Phone point<br>Light Switch                                                                                                                                                                                                      |                                                   |                                                                                                                                                                                                                                                                                     |  |  |  |  |
| Heating<br>New Endictor                                                                                                                                                                                                                                                                  |                                                   |                                                                                                                                                                                                                                                                                     |  |  |  |  |

New Radiator

- Retain original cornice. New picture rail to be installed 150mm below cornice.

A - ELEVATION - 1:50 @ A3

B - ELEVATION - 1:50 @ A3

C - ELEVATION - 1:50 @ A3

E - ELEVATION - 1:50 @ A3

D - ELEVATION - 1:50 @ A3