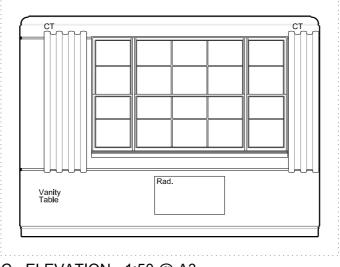

New Radiator

- Retain original cornice. New picture rail to be installed 150mm below cornice.

A - ELEVATION - 1:50 @ A3

B - ELEVATION - 1:50 @ A3

C - ELEVATION - 1:50 @ A3

E - ELEVATION - 1:50 @ A3

D - ELEVATION - 1:50 @ A3