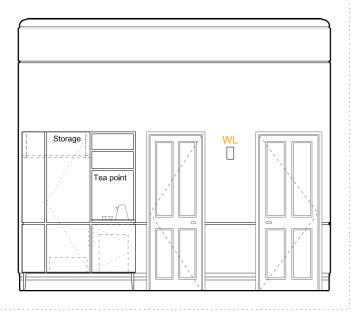

PLAN - 1:50 @ A3

A - ELEVATION - 1:50 @ A3

AL AL 4 4 • <u>^8</u>^ • **^8** 

B - ELEVATION - 1:50 @ A3

C - ELEVATION - 1:50 @ A3

Tea point

D - ELEVATION - 1:50 @ A3

Ł

Storage

VI

Ω

Vanity Table

FLOOR -1