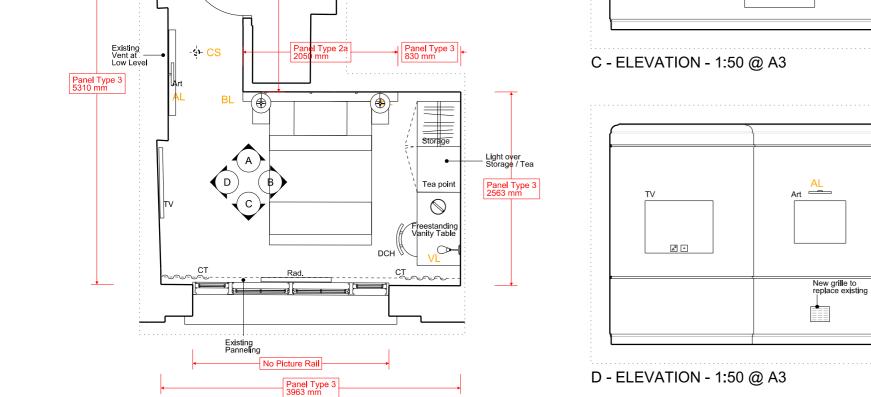

New Radiator

- Retain original cornice. New picture rail to be installed 150mm below cornice.

A - ELEVATION - 1:50 @ A3

B - ELEVATION - 1:50 @ A3

C - ELEVATION - 1:50 @ A3

E - ELEVATION - 1:50 @ A3

D - ELEVATION - 1:50 @ A3