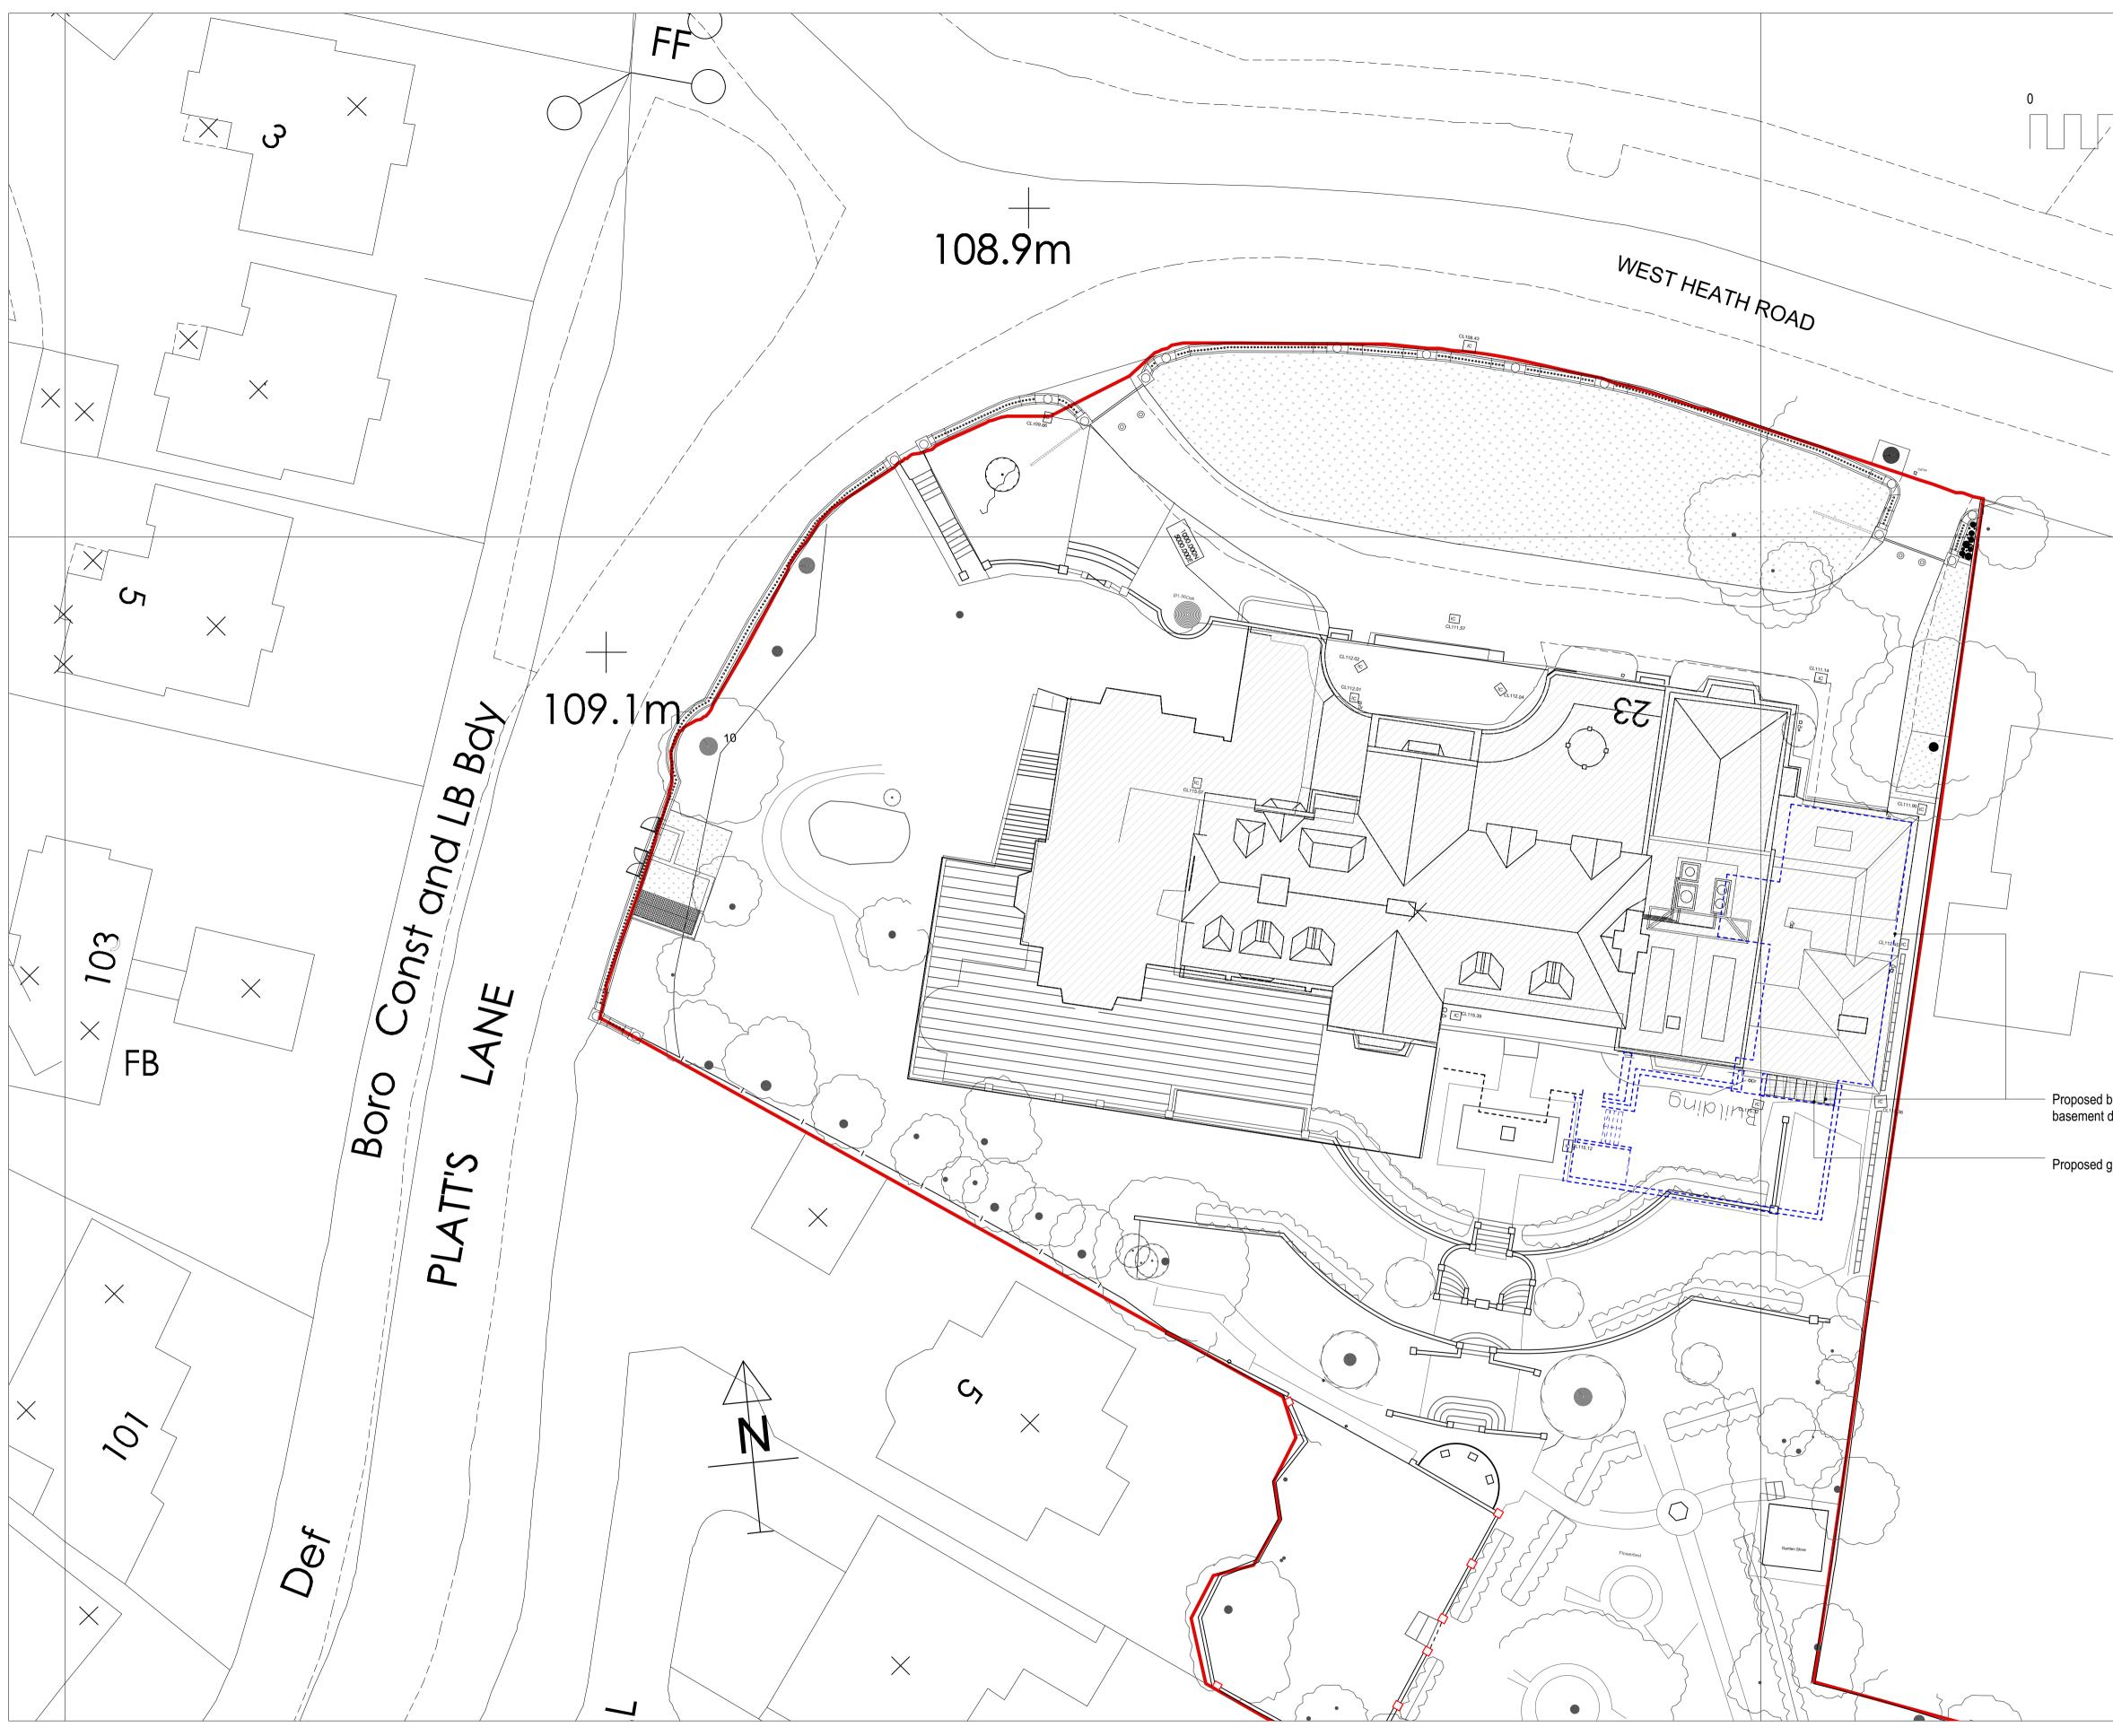

ING OUT MUST BE CHECKED ONSITE LS MUST BE CHECKED ONSITE NSIONS MUST BE CHECKED ONSITE SCALE FROM THIS DRAWING

VING MUST NOT BE USED ONSITE UNLESS ISSUED FOR CONSTRUCTION

|                                                         | 20 | 30 M         | N        |
|---------------------------------------------------------|----|--------------|----------|
|                                                         |    |              |          |
|                                                         |    |              |          |
|                                                         |    |              |          |
|                                                         |    |              |          |
|                                                         |    |              |          |
|                                                         |    |              |          |
|                                                         |    |              |          |
|                                                         |    |              |          |
|                                                         |    |              |          |
| $\times$                                                |    |              |          |
|                                                         |    | ×            |          |
|                                                         |    |              |          |
| below ground<br>dashed in blue<br>grille over lightwell |    |              |          |
|                                                         |    |              |          |
|                                                         |    |              |          |
|                                                         |    |              |          |
|                                                         |    |              |          |
|                                                         |    |              |          |
|                                                         |    |              |          |
|                                                         |    | ISSUED FOR F | PLANNING |

| TIGG+COLL ARCHITECTS                                                            | Project<br>Sarum Chase, London, NW3 7UU |                                      |             |         |           |
|---------------------------------------------------------------------------------|-----------------------------------------|--------------------------------------|-------------|---------|-----------|
| FIRST FLOOR STUDIO<br>86–87 CAMPDEN STREET<br>LONDON, W8 7EN                    | Title<br>Block Plan                     |                                      |             |         |           |
| E:INFO@TIGGCOLLARCHITECTS.COM<br>T: 020 3170 6125<br>WWW.TIGGCOLLARCHITECTS.COM | Date<br>13.02.18                        | Scale [A3] 1:400<br>Scale [A1] 1:200 | Drawing no. | 191-000 | Rev.<br>- |