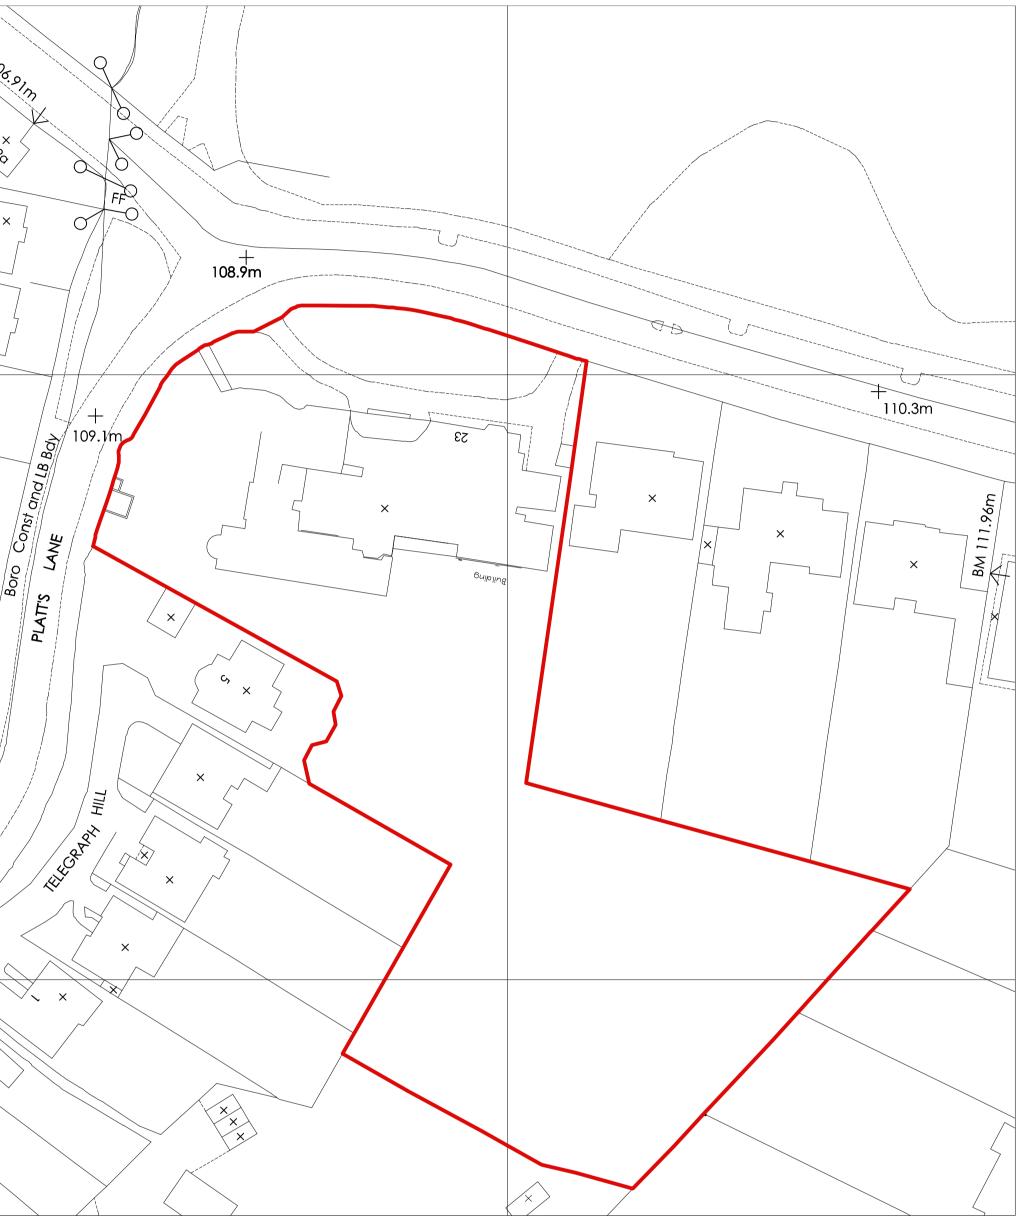

## **ISSUED FOR PLANNING**

0 25 30 35 40 45 50 M

| CHITECTS     | ECTS Project Sarum Chase, London, NW3 7UU |                                     |             |         |           |  |  |  |
|--------------|-------------------------------------------|-------------------------------------|-------------|---------|-----------|--|--|--|
| ET           | Title<br>Location Plan                    |                                     |             |         |           |  |  |  |
| CHITECTS.COM |                                           |                                     |             |         |           |  |  |  |
| ITECTS.COM   | Date<br>13.02.18                          | Scale [A3] 1:1250<br>Scale [A1] N/A | Drawing no. | 191-001 | Rev.<br>- |  |  |  |