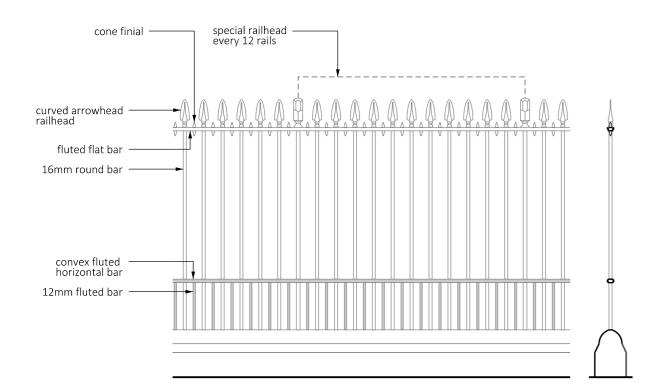

Original wrought iron railings

Existing temporary silver metal railing with original railing

Precent showing proposed style of contemporary railing

03 Proposed Railing Elevation + Elevation

| 0    | 0.2 |  |  |  | 1 |
|------|-----|--|--|--|---|
| scal |     |  |  |  |   |