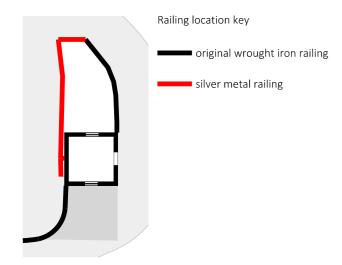

Original wrought iron railings

Existing temporary silver metal railing with original railing

Precent showing proposed style of contemporary railing

03 Proposed Railing Elevation + Elevation

| 0    | 0.2 |  |  |  | 1 |
|------|-----|--|--|--|---|
| scal |     |  |  |  |   |