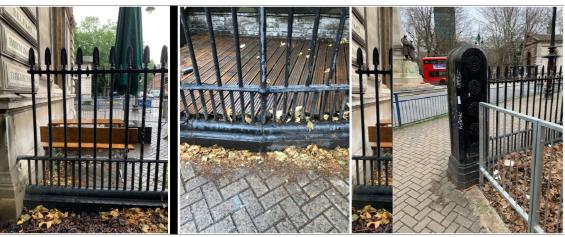

Original wrought iron railings

Existing temporary silver metal railing with original railing

Precent showing proposed style of contemporary railing

03 Proposed Railing Elevation + Elevation

| 0    | 0.2 |  |  |  | 1 |
|------|-----|--|--|--|---|
| scal |     |  |  |  |   |