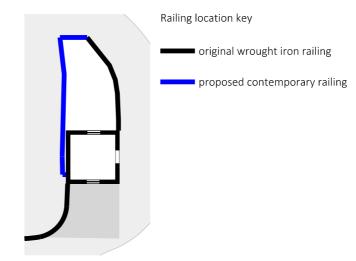

Original wrought iron railings

Existing temporary silver metal railing with original railing

Precent showing proposed style of contemporary railing

03 Proposed Railing Elevation + Elevation

| 0    | 0.2 |  |  |  | 1 |
|------|-----|--|--|--|---|
| scal |     |  |  |  |   |