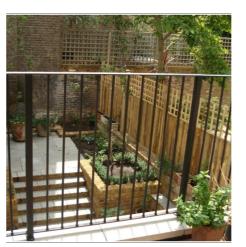

Original wrought iron railings

Existing temporary silver metal railing with original railing

Precent showing proposed style of contemporary railing

03 Proposed Railing Elevation + Elevation

| 0    | 0.2 |  |  |  | 1 |
|------|-----|--|--|--|---|
| scal |     |  |  |  |   |