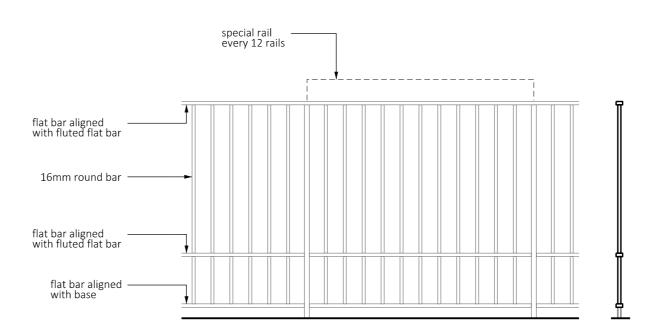

Original wrought iron railings

Existing temporary silver metal railing with original railing

Precent showing proposed style of contemporary railing

03 Proposed Railing Elevation + Elevation

| 0    | 0.2 |  |  |  | 1 |
|------|-----|--|--|--|---|
| scal |     |  |  |  |   |