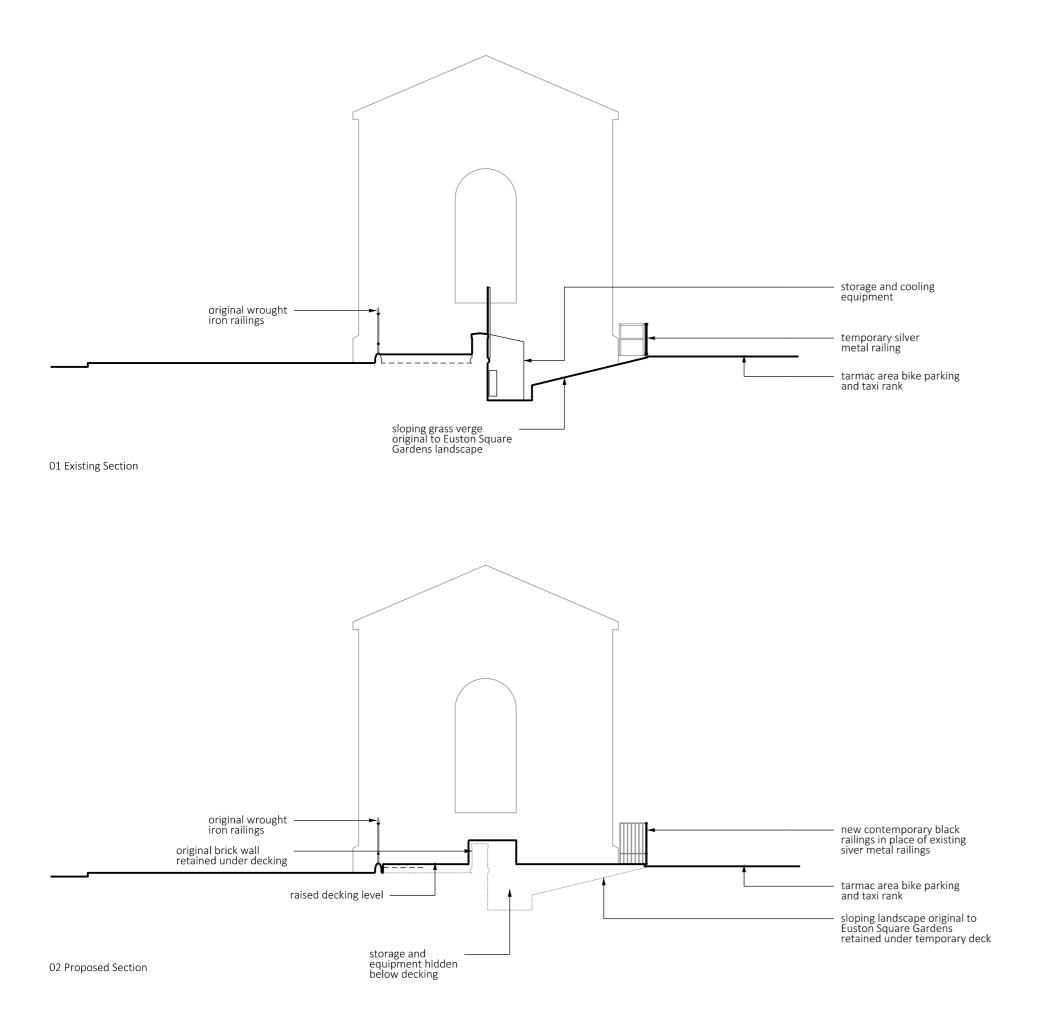

| SAFETY, HEALTH AND ENVIRONMENTAL INFORMATION:<br>IN ADDITION TO THE HAZARDS / RISKS NORMALLY ASSOCIATED<br>WITH THE TYPES OF WORK DETAILED ON THIS DRAWING, NOTE<br>THE FOLLOWING: |        |         |                |                |      |                |    |      |
|------------------------------------------------------------------------------------------------------------------------------------------------------------------------------------|--------|---------|----------------|----------------|------|----------------|----|------|
| THE FOLLOWING:<br>Significant Residual Ripids:                                                                                                                                     |        |         |                |                |      |                |    |      |
|                                                                                                                                                                                    |        |         |                |                |      |                |    |      |
| Action to be Taken:                                                                                                                                                                |        |         |                |                |      |                |    |      |
|                                                                                                                                                                                    |        |         | Refer to Healt | h and Safety F | 'lan |                |    |      |
| NOTES:                                                                                                                                                                             |        |         |                |                |      |                |    |      |
|                                                                                                                                                                                    |        |         |                |                |      |                |    |      |
|                                                                                                                                                                                    |        |         |                |                |      |                |    |      |
|                                                                                                                                                                                    |        |         |                |                |      |                |    |      |
|                                                                                                                                                                                    |        |         |                |                |      |                |    |      |
|                                                                                                                                                                                    |        |         |                |                |      |                |    |      |
|                                                                                                                                                                                    |        |         |                |                |      |                |    |      |
|                                                                                                                                                                                    |        |         |                |                |      |                |    |      |
|                                                                                                                                                                                    |        |         |                |                |      |                |    |      |
|                                                                                                                                                                                    |        |         |                |                |      |                |    |      |
|                                                                                                                                                                                    |        |         |                |                |      |                |    |      |
|                                                                                                                                                                                    |        |         |                |                |      |                |    |      |
|                                                                                                                                                                                    |        |         |                |                |      |                |    |      |
| REV                                                                                                                                                                                |        | DETAI   |                |                |      |                |    | СНК  |
| Α                                                                                                                                                                                  | 230720 | Railing | and decking d  | etail          |      |                | AR | DD   |
|                                                                                                                                                                                    |        |         |                |                |      |                |    |      |
|                                                                                                                                                                                    |        |         |                |                |      |                |    |      |
|                                                                                                                                                                                    |        |         |                |                |      |                |    |      |
|                                                                                                                                                                                    |        |         |                |                |      |                |    |      |
|                                                                                                                                                                                    |        |         |                |                |      |                |    |      |
|                                                                                                                                                                                    |        |         |                |                |      |                |    |      |
|                                                                                                                                                                                    |        |         |                |                |      |                |    |      |
|                                                                                                                                                                                    |        |         |                |                |      |                |    |      |
|                                                                                                                                                                                    |        |         |                |                |      |                |    |      |
|                                                                                                                                                                                    |        |         |                |                |      |                |    |      |
|                                                                                                                                                                                    |        |         |                |                |      |                |    |      |
|                                                                                                                                                                                    |        |         |                |                |      |                |    |      |
|                                                                                                                                                                                    |        |         |                |                |      |                |    |      |
|                                                                                                                                                                                    |        |         |                |                |      |                |    |      |
|                                                                                                                                                                                    |        |         |                |                |      |                |    |      |
|                                                                                                                                                                                    |        |         |                |                |      |                |    |      |
|                                                                                                                                                                                    |        |         |                |                |      |                |    |      |
|                                                                                                                                                                                    |        |         |                |                |      |                |    |      |
|                                                                                                                                                                                    |        |         |                |                |      |                |    |      |
|                                                                                                                                                                                    |        |         |                |                |      |                |    |      |
|                                                                                                                                                                                    |        |         |                |                |      |                |    |      |
|                                                                                                                                                                                    |        |         |                |                |      |                |    |      |
| PROJECT TITLE                                                                                                                                                                      |        |         |                |                |      |                |    |      |
| Eus                                                                                                                                                                                | ston   | Tap     | 0              |                |      |                |    |      |
| DRAWING TITLE                                                                                                                                                                      |        |         |                |                |      |                |    |      |
| Existing + Proposed Sections                                                                                                                                                       |        |         |                |                |      |                |    |      |
|                                                                                                                                                                                    |        |         |                |                |      |                |    |      |
| <sub>дате</sub><br>070                                                                                                                                                             | 220    |         |                |                |      | SCALE<br>1:100 |    | @A3  |
| STATUS                                                                                                                                                                             | 5      |         |                |                |      | DRAWN          |    | CKED |
| PLA                                                                                                                                                                                | NNING  | j       |                |                |      | AR             | D  | נ    |
| DRAWING NUMBER                                                                                                                                                                     |        |         |                |                |      | REVISION       |    |      |
| 068_PL11                                                                                                                                                                           |        |         |                |                |      | A              |    |      |