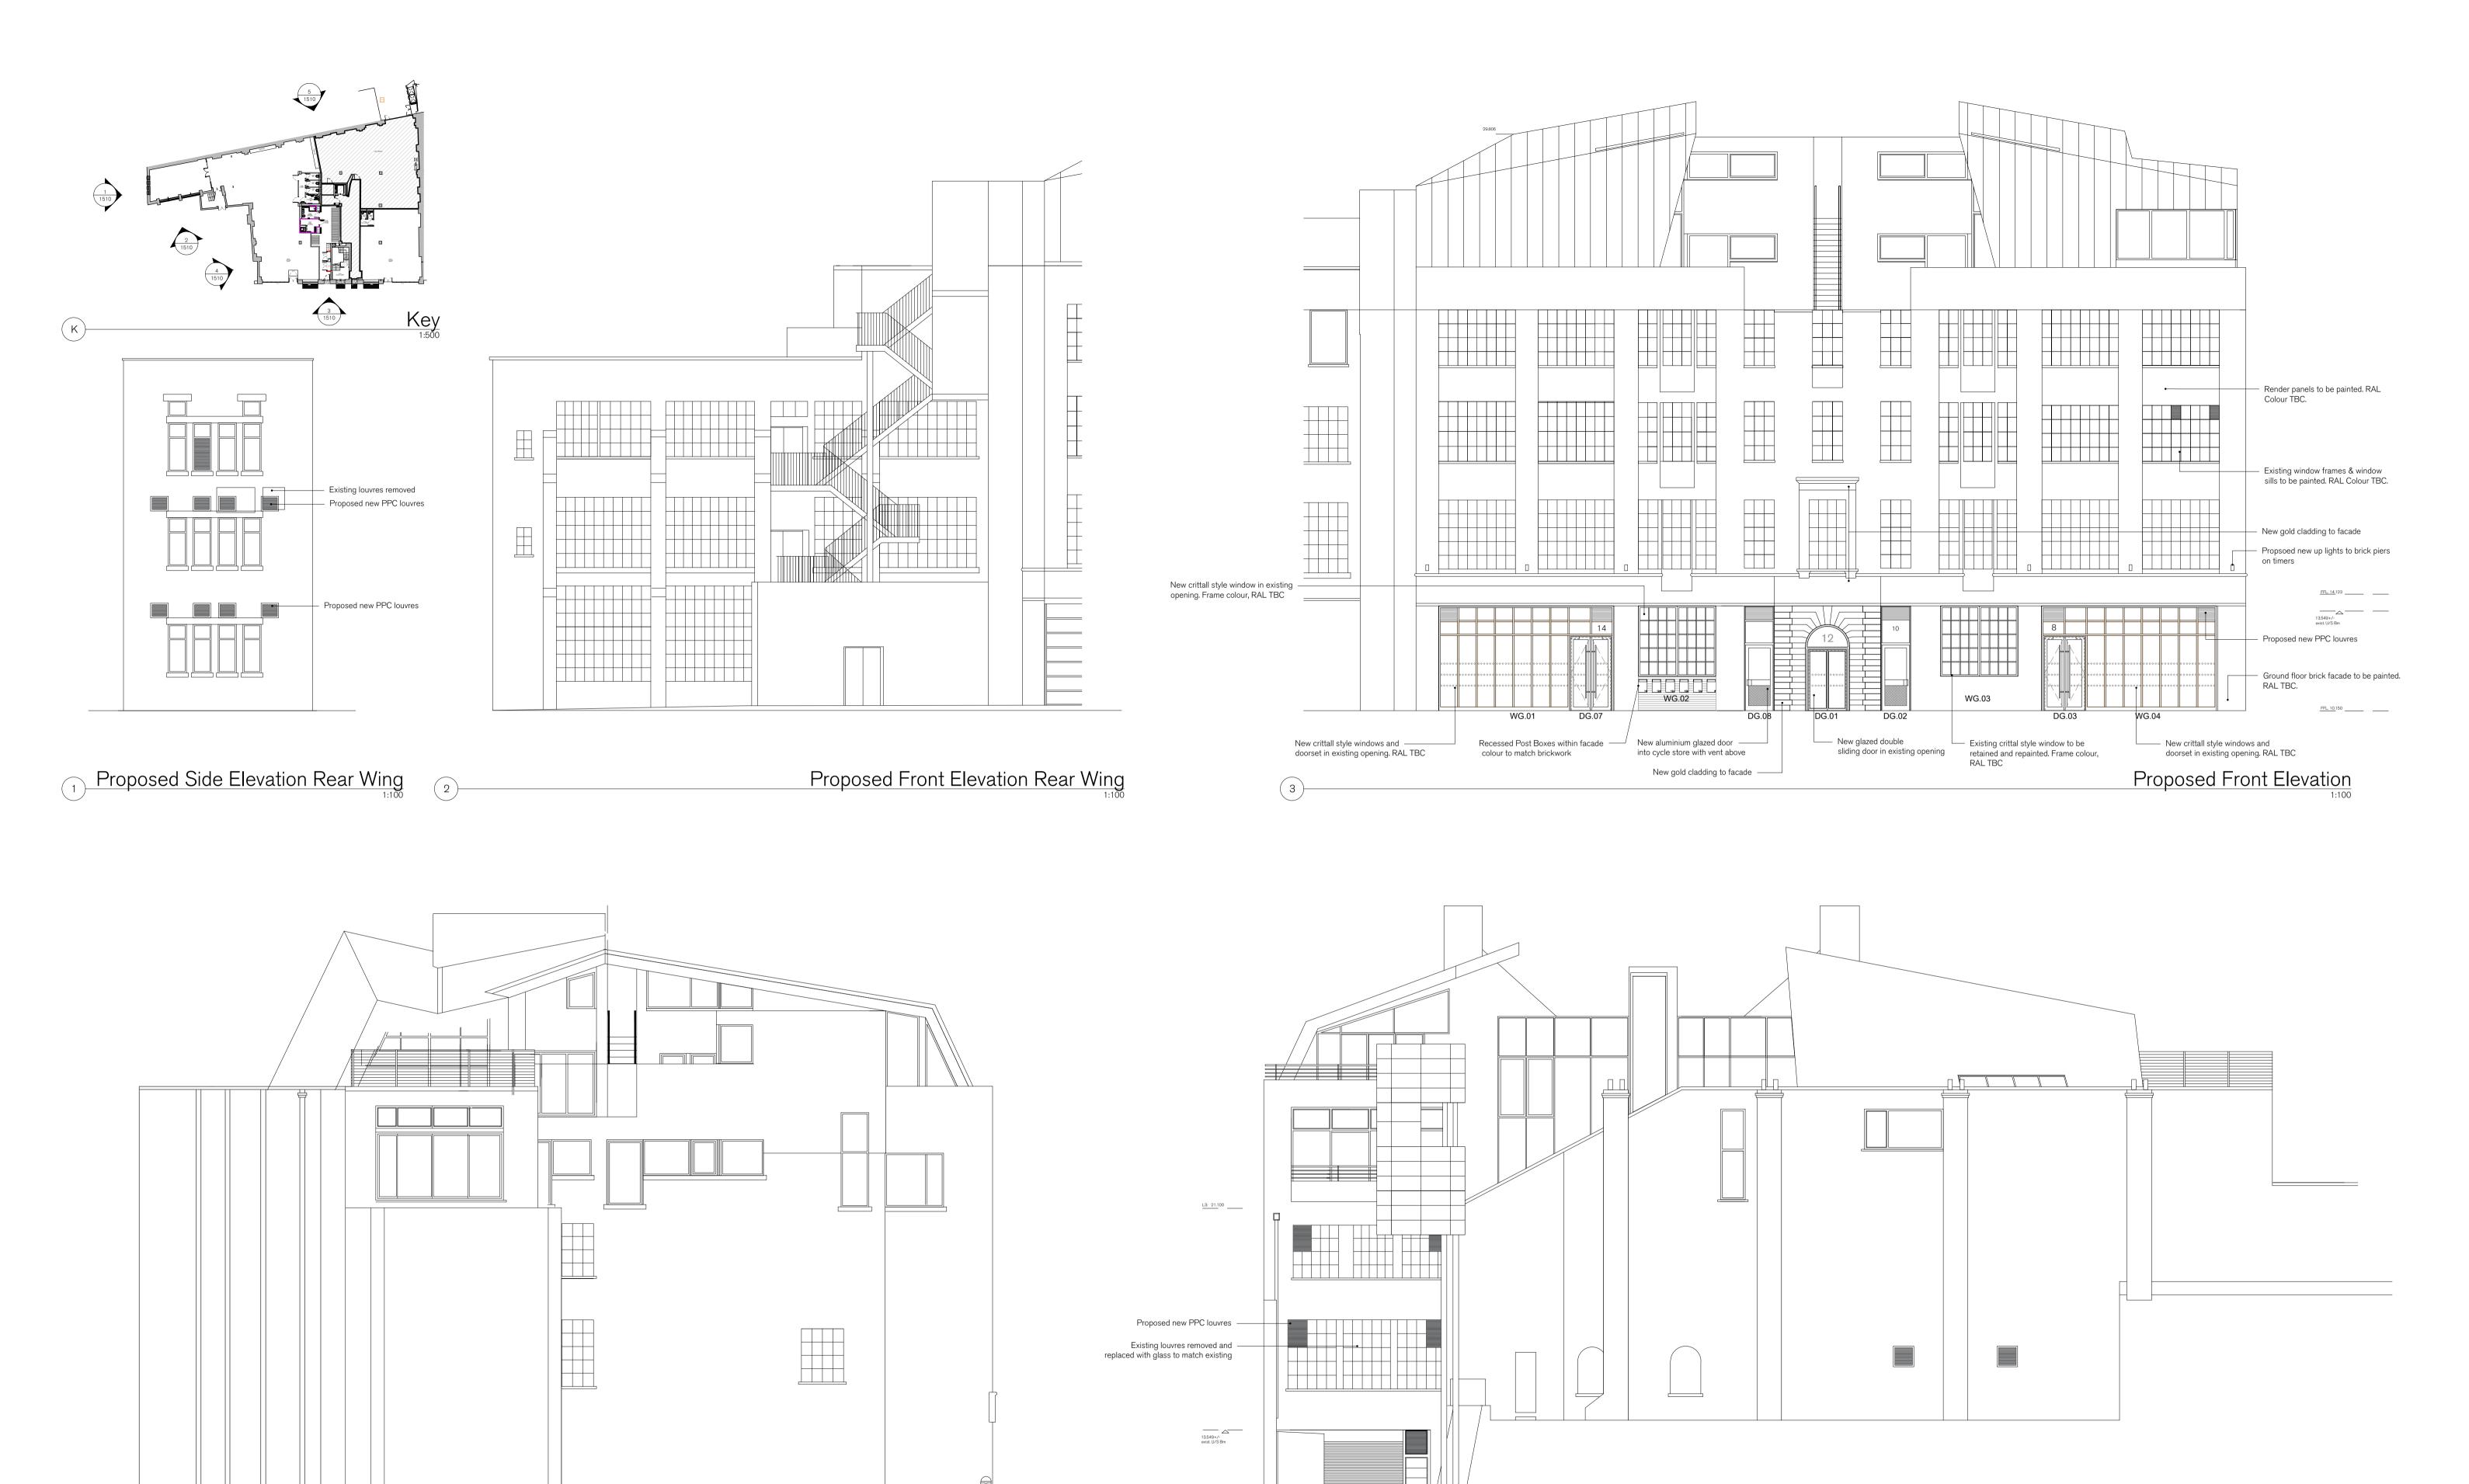

## Proposed Rear Elevation

|                                   |                                    |                    |                      |                       | 1:100 |   |
|-----------------------------------|------------------------------------|--------------------|----------------------|-----------------------|-------|---|
| PROJECT<br>Macklin Street         | DESCRIPTION<br>Proposed Elevations | date<br>Aug 2020   | SCALE AT A1<br>1:100 | JOB NO<br>20.833      |       | S |
| Covent Garden, London<br>WC2B 5NF |                                    | STATUS<br>Planning |                      | drawing no<br>PL.1510 |       | U |
| CLIENT<br>Citychance LTD          |                                    | DRAWN<br>HG        | CHECKED<br>RK        | rev<br>A              | &     | Ρ |