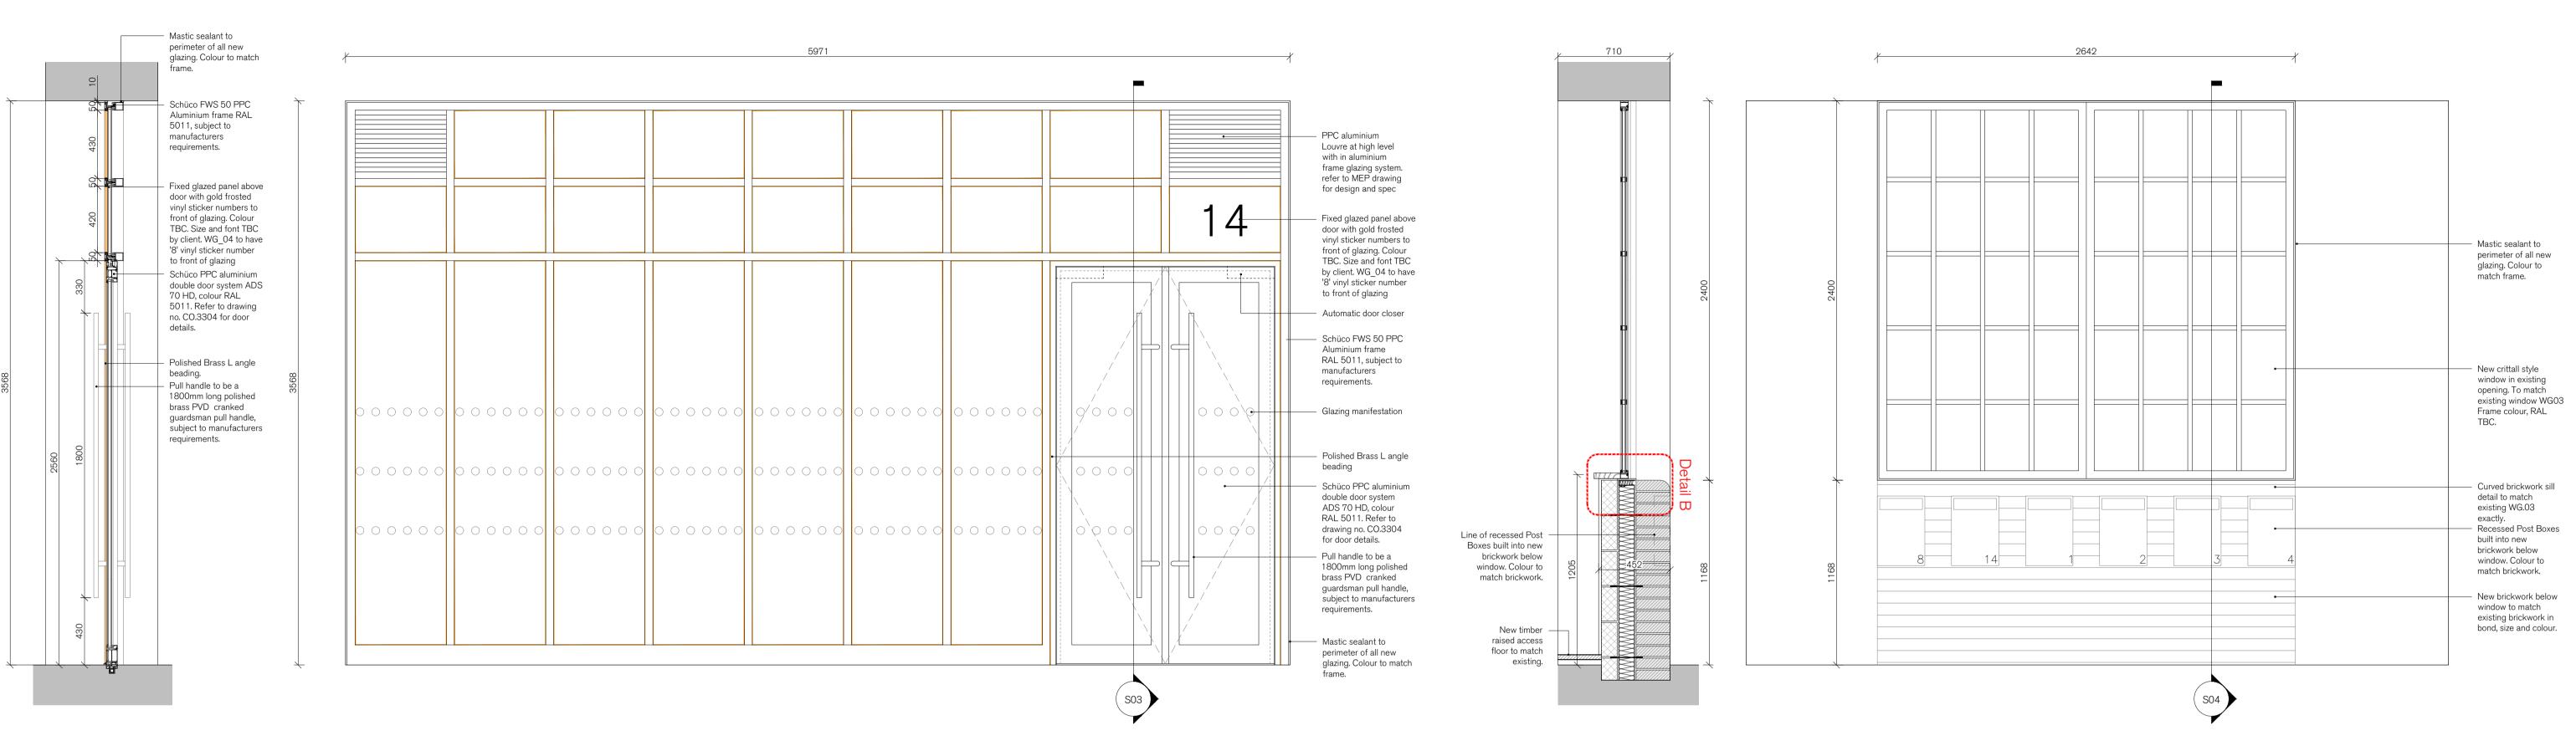

WINDOW ELEVATION 01 - WG 01 & 04

SPRATLEY & PARTNERS 7 CENTENARY BUSINESS PARK, STATION ROAD, HENLEY-ON-THAMES, OXFORDSHIRE RG9 1DS . 01491 411277 ISSUED ONLY FOR THE PURPOSE INDICATED. THIS DRAWING TO BE READ IN CONJUNCTION WITH ALL CONSULTANTS INFORMATION. ALL DIMENSIONS TO BE CHECKED ON SITE. DO NOT SCALE. THIS DRAWING IS COPYRIGHT.

1:20

WINDOW SECTION 03

WINDOW SECTION 04

WINDOW - WG02 ELEVATION 02

\_\_\_\_

- -

recommendations and details, fabrication drawings required prior to order. Dimensions are to be site measured by Contractor.

| PROJECT<br>8-14 Macklin Street | DESCRIPTION<br>Proposed Window Elevations | <sub>DATE</sub><br>August 20 | SCALE AT A1<br>1:20, 1:2 |   |
|--------------------------------|-------------------------------------------|------------------------------|--------------------------|---|
| London                         |                                           | STATUS<br>Planning           |                          | - |
| CLIENT<br>Citychance LTD.      |                                           | DRAWN<br>NL                  | CHECKED<br>RK            | - |