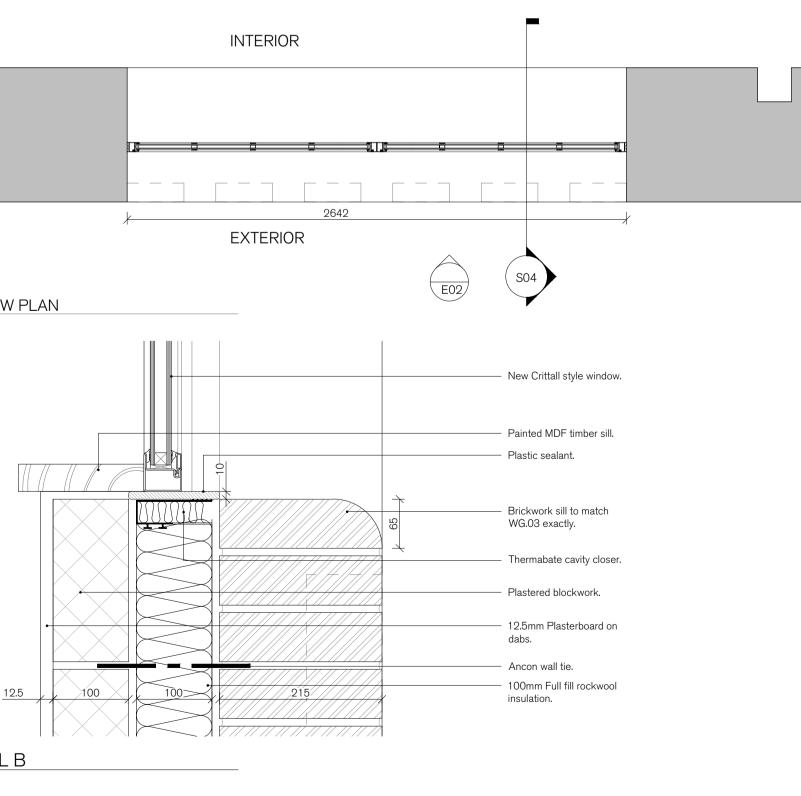

1:20

WINDOW SECTION 03

WINDOW SECTION 04

WINDOW - WG02 ELEVATION 02

\_\_\_\_

- -

recommendations and details, fabrication drawings required prior to order. Dimensions are to be site measured by Contractor.

| PROJECT<br>8-14 Macklin Street | DESCRIPTION<br>Proposed Window Elevations | <sub>DATE</sub><br>August 20 | SCALE AT A1<br>1:20, 1:2 |   |
|--------------------------------|-------------------------------------------|------------------------------|--------------------------|---|
| London                         |                                           | STATUS<br>Planning           |                          | - |
| CLIENT<br>Citychance LTD.      |                                           | DRAWN<br>NL                  | CHECKED<br>RK            | - |