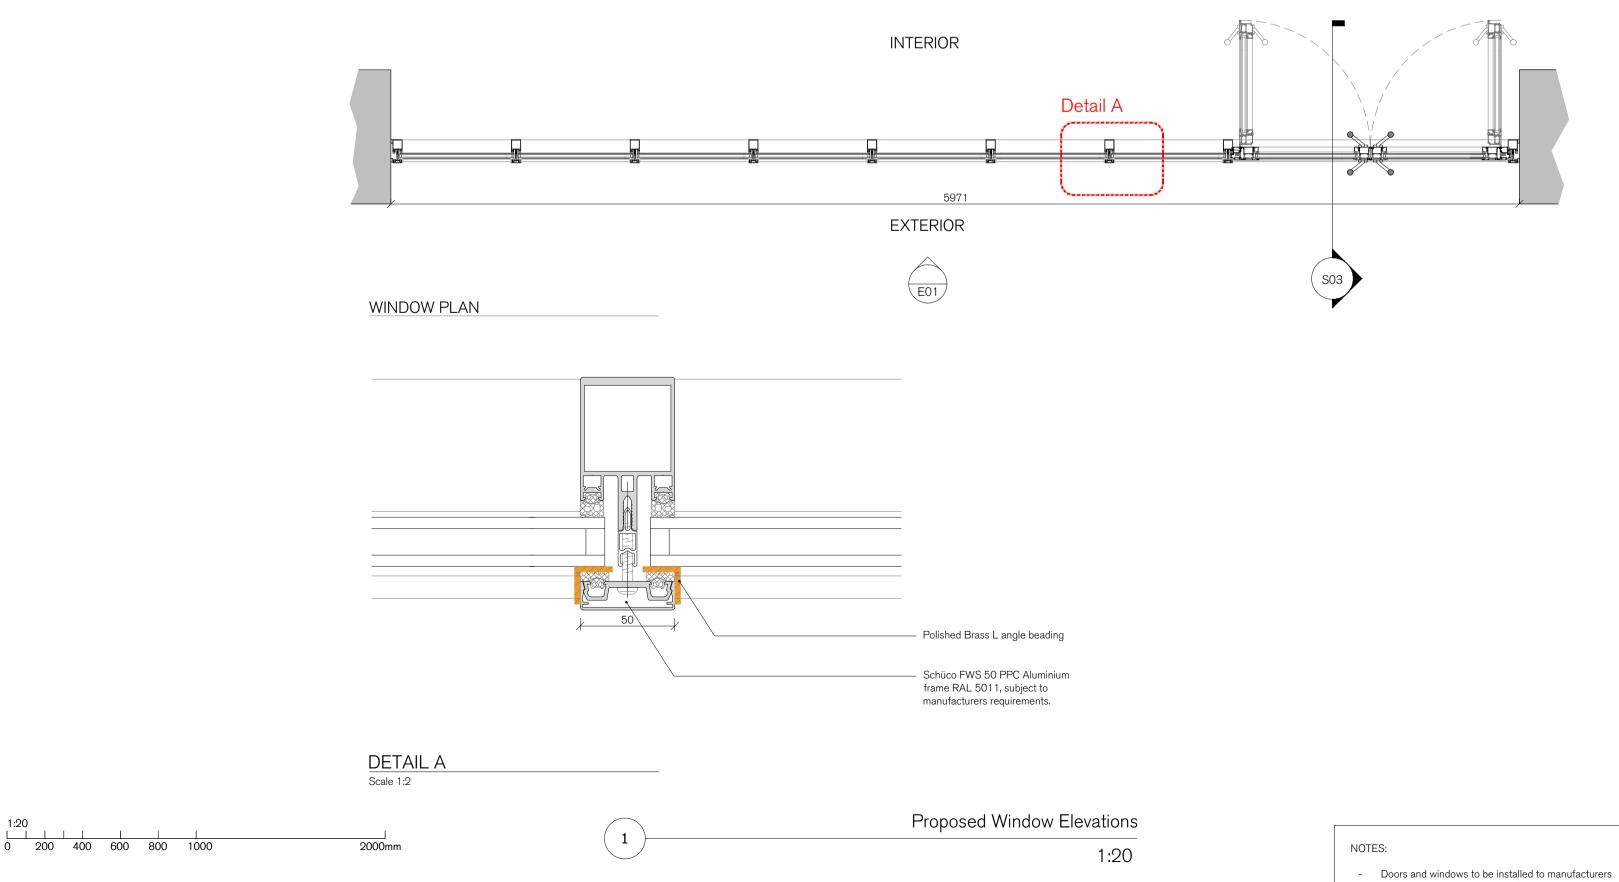

1:20

WINDOW SECTION 03

WINDOW SECTION 04

WINDOW - WG02 ELEVATION 02

\_\_\_\_

- -

recommendations and details, fabrication drawings required prior to order. Dimensions are to be site measured by Contractor.

| PROJECT<br>8-14 Macklin Street | DESCRIPTION<br>Proposed Window Elevations | <sub>DATE</sub><br>August 20 | SCALE AT A1<br>1:20, 1:2 |   |
|--------------------------------|-------------------------------------------|------------------------------|--------------------------|---|
| London                         |                                           | STATUS<br>Planning           |                          | - |
| CLIENT<br>Citychance LTD.      |                                           | DRAWN<br>NL                  | CHECKED<br>RK            | - |