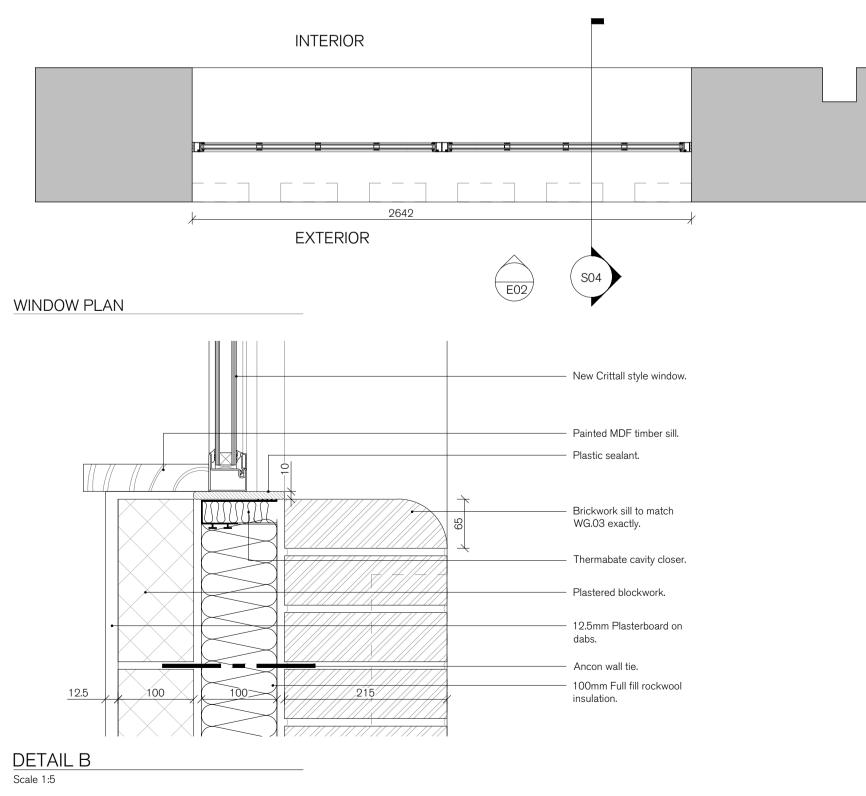

1:20

WINDOW SECTION 03

WINDOW SECTION 04

WINDOW - WG02 ELEVATION 02

\_\_\_\_

- -

recommendations and details, fabrication drawings required prior to order. Dimensions are to be site measured by Contractor.

| PROJECT<br>8-14 Macklin Street | DESCRIPTION<br>Proposed Window Elevations | <sub>DATE</sub><br>August 20 | SCALE AT A1<br>1:20, 1:2 |   |
|--------------------------------|-------------------------------------------|------------------------------|--------------------------|---|
| London                         |                                           | STATUS<br>Planning           |                          | - |
| CLIENT<br>Citychance LTD.      |                                           | DRAWN<br>NL                  | CHECKED<br>RK            | - |