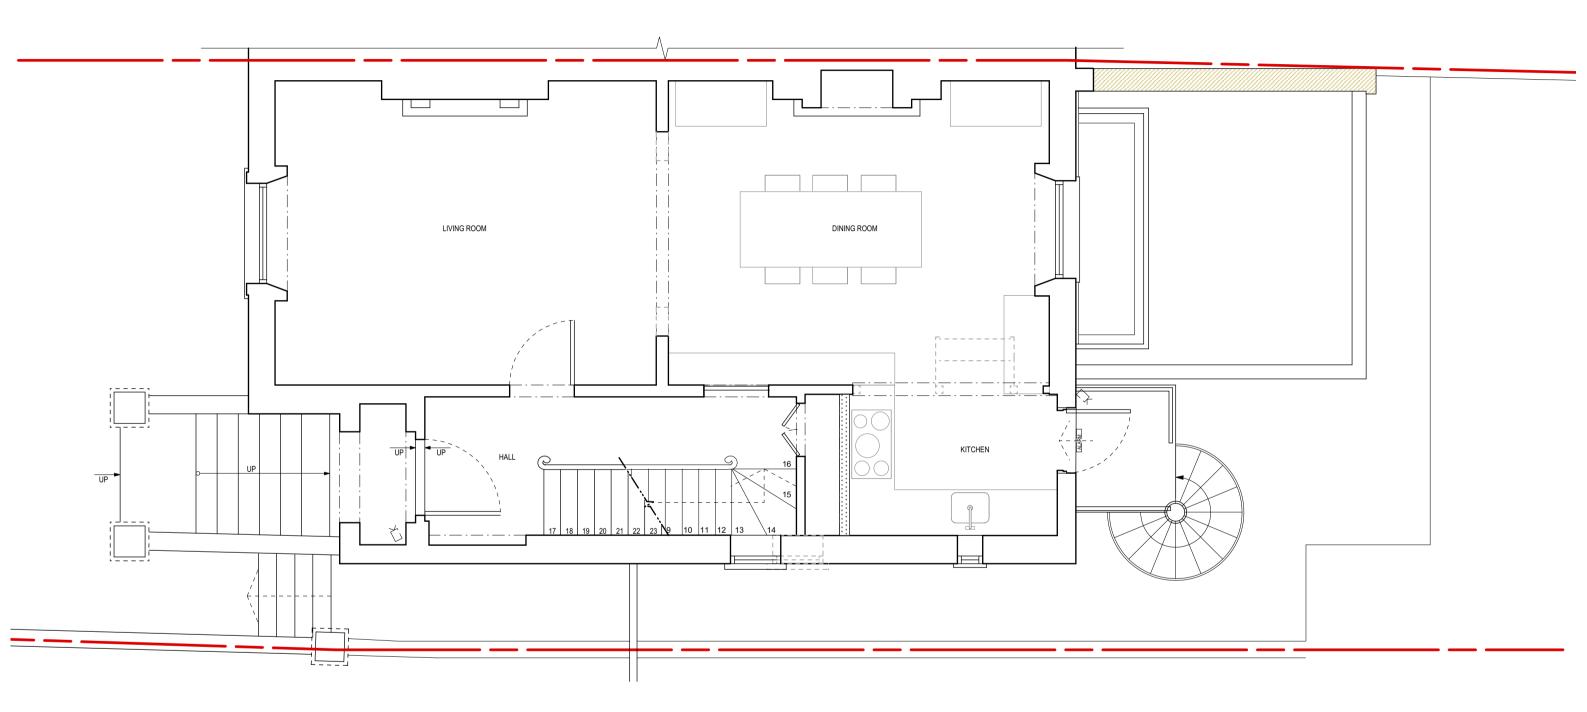

0m 0.5m 1m 

AS EXISTING \_ Ground Floor Layout

General Notes All dimensions to be verified on site To be read in conjunction with all relevant documents In the event of discrepancy notify the Architect immediately This document is copyright of Hugh Cullum Architects Ltd

**Issue Status** SK Sketch D Design T Tender E Existing ConditionP PermissionsC Contract

(\_): Issued for Planning (21.09.20/TS/TS) Revision: Information (date/drawn by/checked by)

| HUGHCULLUM<br>architects ltd                                                             | 2 Provost Road                                |
|------------------------------------------------------------------------------------------|-----------------------------------------------|
| Bloomsbury Design<br>61b Judd Street<br>London WC1H9QT<br>t 02073837647<br>f 02073877645 | Existing<br>Ground Floor<br>1:50@A3 Sept 2020 |
| mail@hughcullum.com                                                                      | PR002-E311(_)                                 |