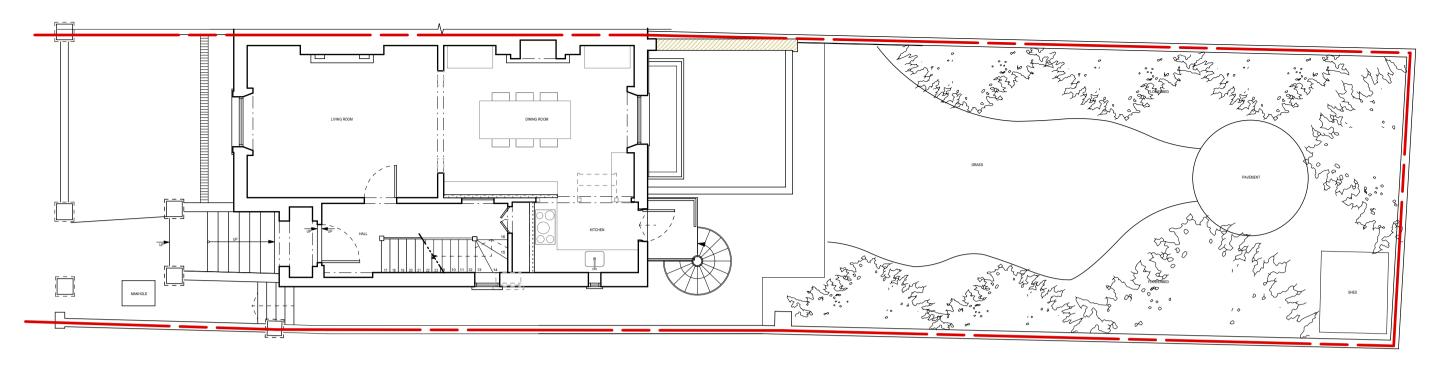

## 2 Provost Road

Existing Site Plan & Location Plan 1:100/1:1250@A3 Sept 2020

PR002-E301()