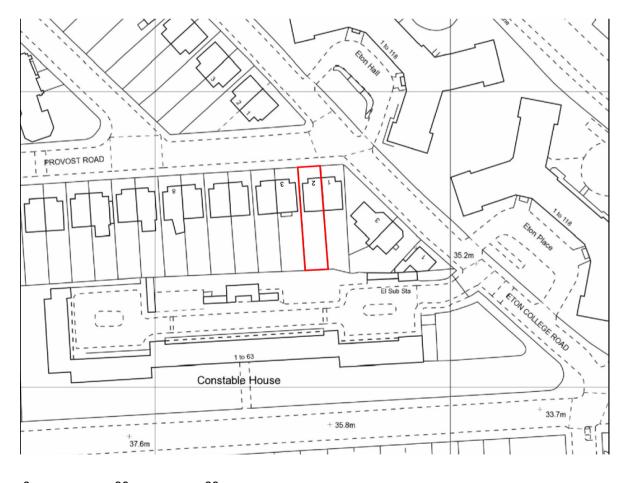

## 2 Provost Road

Existing Site Plan & Location Plan 1:100/1:1250@A3 Sept 2020

PR002-E301()