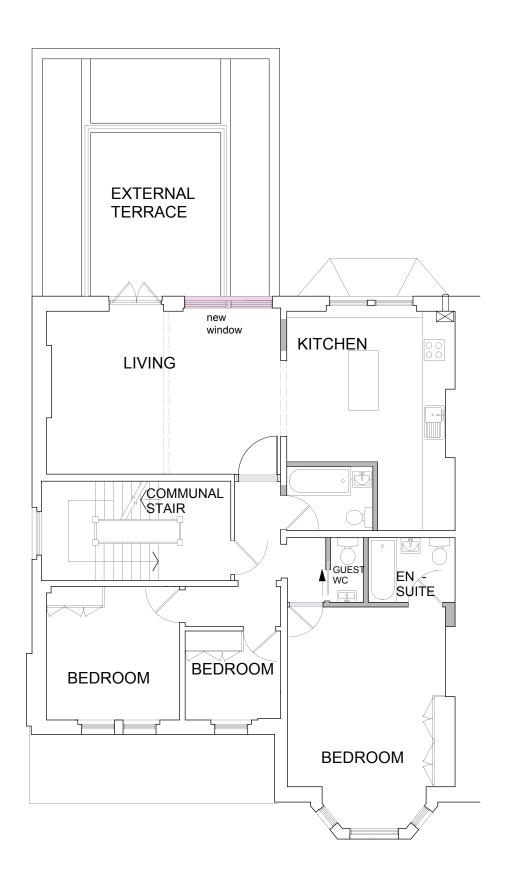

PROPOSED NEW WINDOW -Double sliding sash window clear glazed, timber frame construction. Painted white

PROPOSED REAR ELEVATION

NEW PARTITIONS

PROPOSED FIRST FLOOR PLAN

CLIENT:

PROJECT:

NEW WINDOW -FIRST FLOOR FLAT 73 CANFIELD GARDENS LONDON NW6 3EA