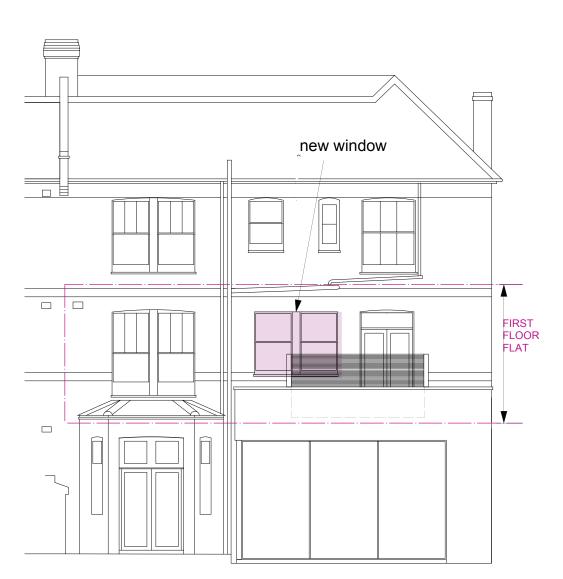

PROPOSED NEW WINDOW -Double sliding sash window clear glazed, timber frame construction. Painted white

PROPOSED REAR ELEVATION

NEW PARTITIONS

PROPOSED FIRST FLOOR PLAN

CLIENT:

PROJECT:

NEW WINDOW -FIRST FLOOR FLAT 73 CANFIELD GARDENS LONDON NW6 3EA