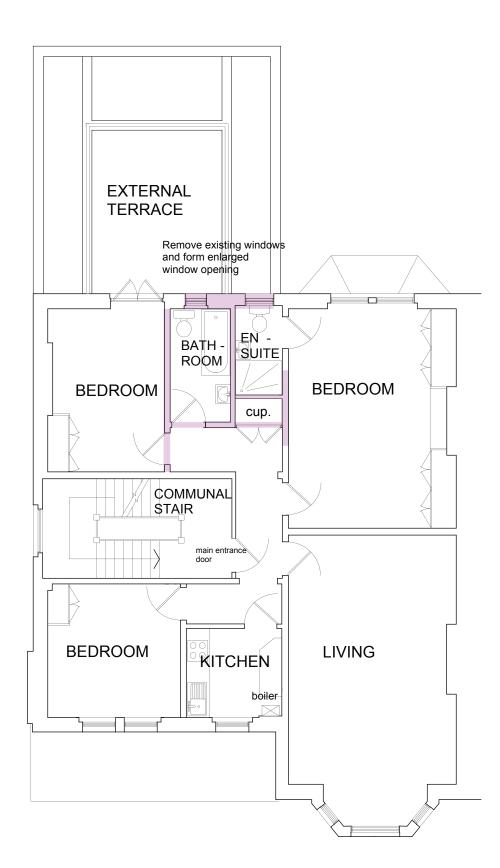

PROPOSED ALTERATIONS

**EXISTING REAR ELEVATION** 

**EXISTING FIRST FLOOR PLAN** 

CLIENT:

PROJECT:

NEW WINDOW -FIRST FLOOR FLAT 73 CANFIELD GARDENS LONDON NW6 3EA

TITLE:

EXISTING PLANS & ELEVATIONS