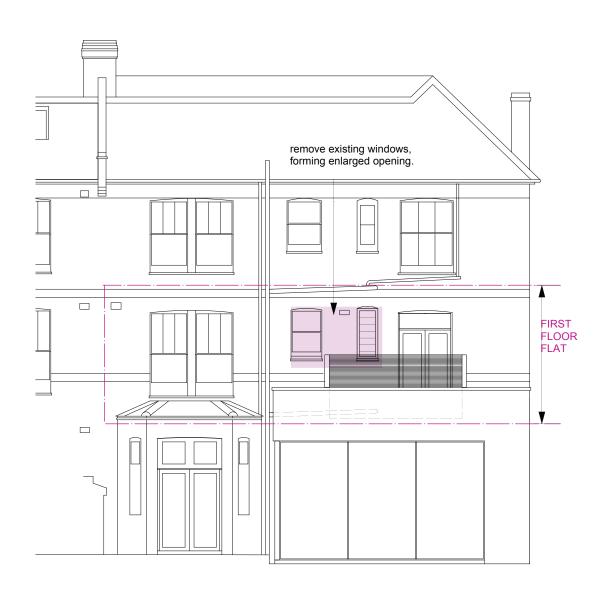

PROPOSED ALTERATIONS

**EXISTING REAR ELEVATION** 

**EXISTING FIRST FLOOR PLAN** 

CLIENT:

PROJECT:

NEW WINDOW -FIRST FLOOR FLAT 73 CANFIELD GARDENS LONDON NW6 3EA

TITLE:

EXISTING PLANS & ELEVATIONS