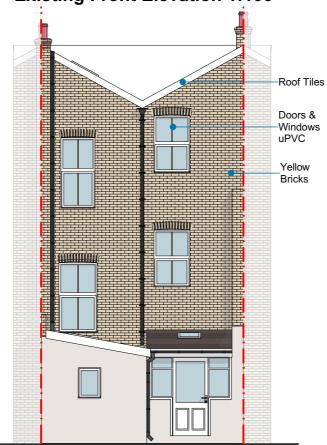

## **Existing Front Elevation 1:100**

"This drawing is prepared solely for design and planning submission purposes. It is not intended or suitable for either Building Regulations or Construction purposes and should not be used for such".