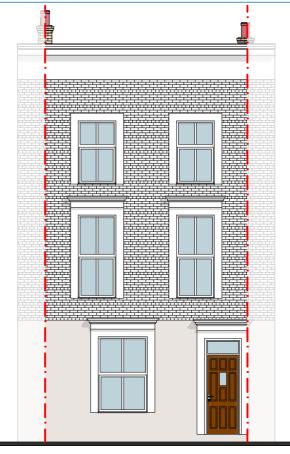

## **Existing Front Elevation 1:100**

"This drawing is prepared solely for design and planning submission purposes. It is not intended or suitable for either Building Regulations or Construction purposes and should not be used for such".