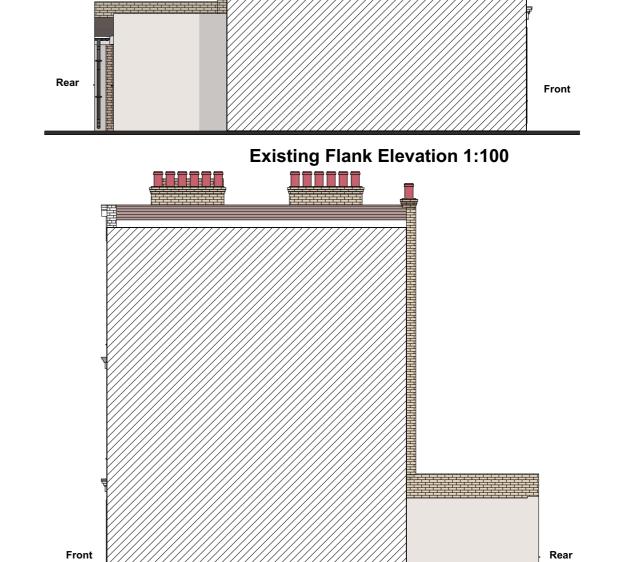

**Existing Flank Elevation 1:100** 

COPYRIGHT: The contents of this drawing may not be reproduced in whole or in part without express written consent of ARKSS Design Limited.

Drawings to be read in conjunction with relevant drawing and specs. Any discrepancies are to be pointed to the Agent/Engineer/Contractor. The agent is not liable for any faults not raised.