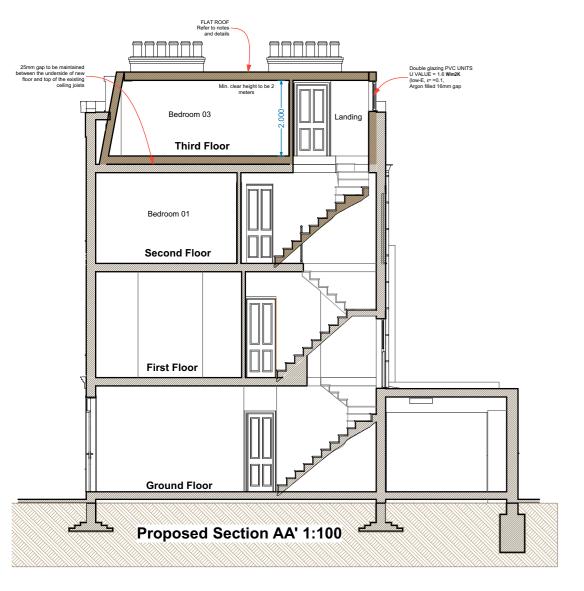

Project Title: PROPOSED LOFT CONVERSION AT 13 ST MARTIN CLOSE, LONDON,

PROPOSED 3D & SECTION

2008016

PL10

E.mail: contact@arkssdesign.co.uk

Detail

Tel: 0208 0905070 Mob: 078 2555 7465