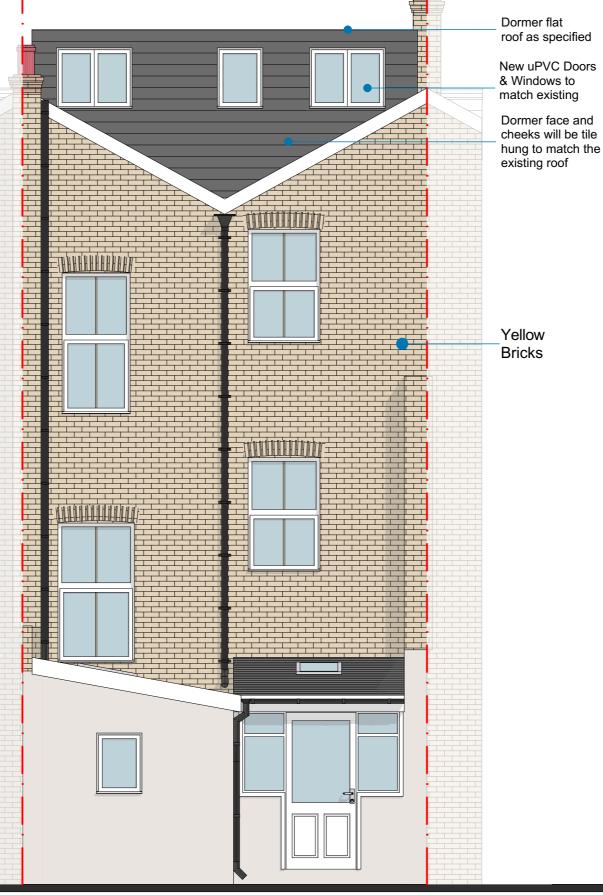

## All proposed materials to match existing materials by colour and texture

Any Side Window to be obscure glazingand, non openable below 1.7m

**Proposed Rear Elevation 1:50** 

COPYRIGHT: The contents of this drawing may not be reproduced in whole or in part without express written