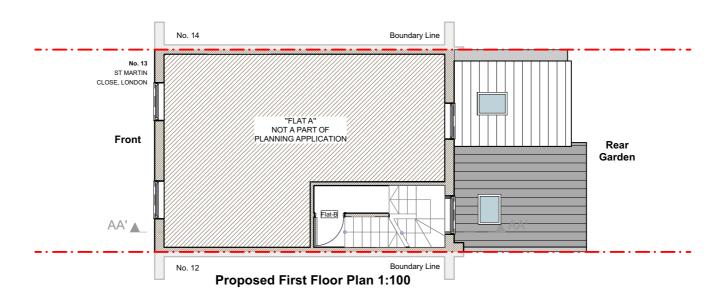

PLANNING ISSUE

Scale: 1:100@A3 Date: SEPT 2020

Project Title:
PROPOSED LOFT CONVERSION AT
13 ST MARTIN CLOSE, LONDON,
NW1 0HR

PROPOSED PLANS

2008016 PL04

g no: Revision:

E.mail: contact@arkssdesign.co.uk

Tel: 0208 0905070 Mob: 078 2555 7465