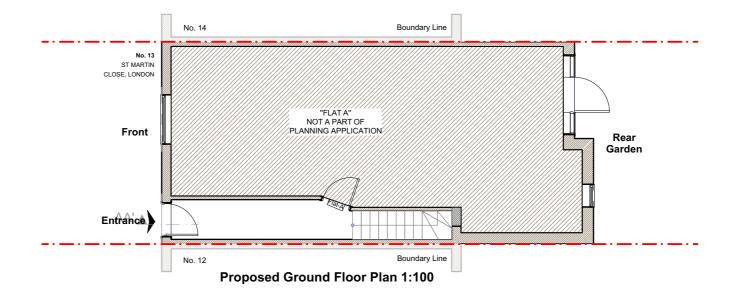

PLANNING ISSUE

Scale: 1:100@A3 Date: SEPT 2020

Project Title:
PROPOSED LOFT CONVERSION AT
13 ST MARTIN CLOSE, LONDON,
NW1 0HR

PROPOSED PLANS

2008016 PL04

g no: Revision:

E.mail: contact@arkssdesign.co.uk

Tel: 0208 0905070 Mob: 078 2555 7465