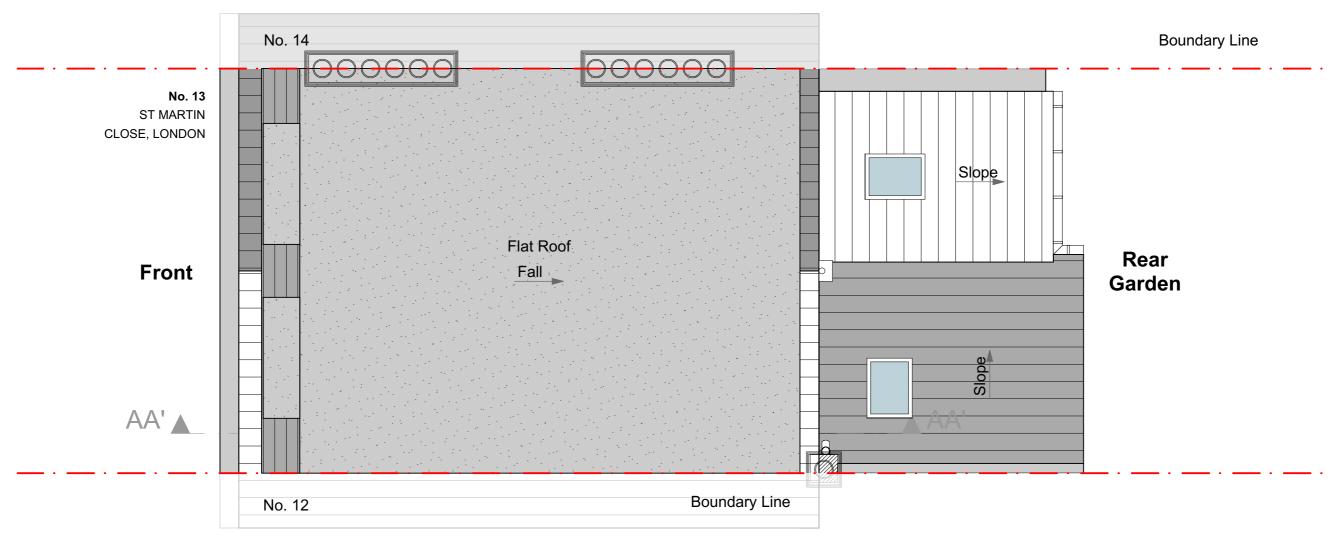

**Proposed Roof Plan 1:50** 

"This drawing is prepared solely for design and planning submission purposes. It is not intended or suitable for either Building Regulations or Construction purposes and should not be used for such"

PLANNING ISSUE
Scale: 1:50@A3 Date: SEPT 2020

PROPOSED LOFT CONVERSION AT 13 ST MARTIN CLOSE, LONDON, NW1 0HR

PROPOSED PLAN 2008016

E.mail:
contact@arkssdesign.co.uk
Tel: 0208 0905070
Mob: 078 2555 7465

**PL07** 