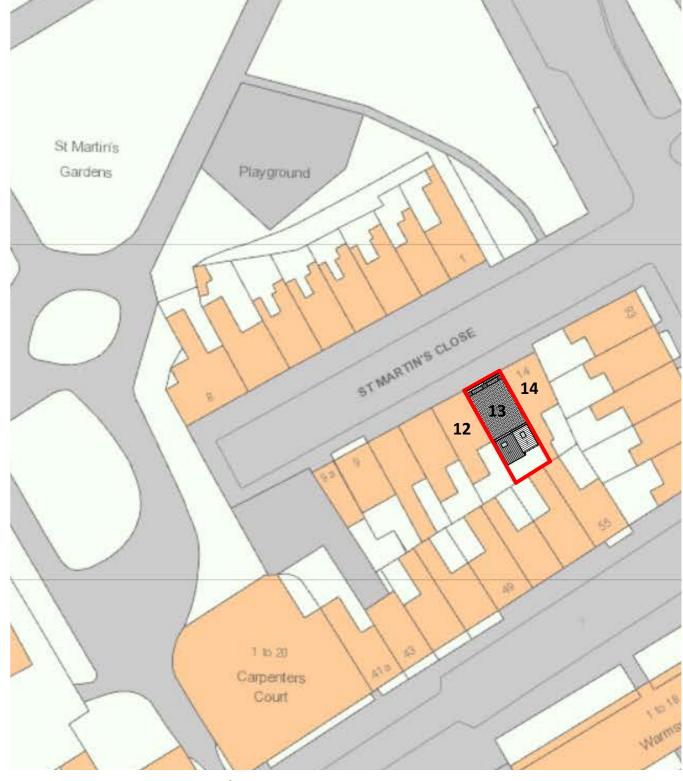

## **PROPOSED BLOCK PLAN scale 1:500**

"This drawing is prepared solely for design and planning submission purposes. It is not intended or suitable for either Building Regulations or Construction purposes and should not be used for such".

**PLANNING ISSUE** 

Project Title: PROPOSED LOFT CONVERSION AT 13 ST MARTIN CLOSE, LONDON,

**LOCATION MAP** & BLOCK PLAN

2008016 PL01

E.mail: contact@arkssdesign.co.uk

Tel: 0208 0905070 Mob: 078 2555 7465

Detail