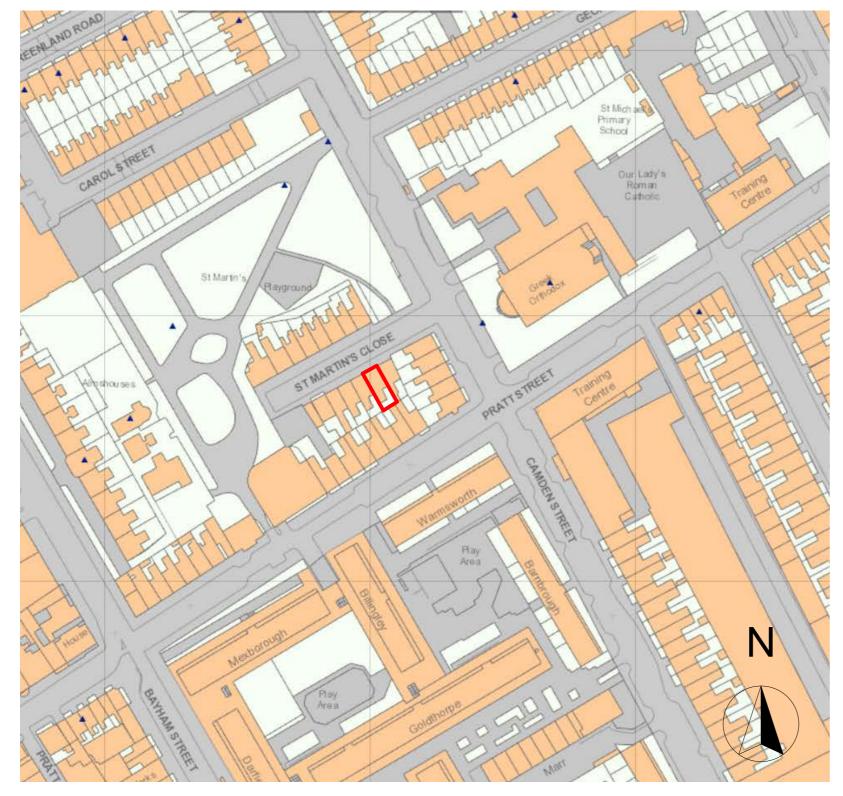

Revision

**COPYRIGHT:** The contents of this drawing may not be reproduced in whole or in part without express written consent of ARKSS Design Limited.

**LOCATION MAP scale 1:1250** 

Drawings to be read in conjunction with relevant drawing and specs. Any discrepancies are to be pointed to the Agent/Engineer/Contractor. The agent is not liable for any faults not raised.

**PLANNING ISSUE** 

Project Title: PROPOSED LOFT CONVERSION AT 13 ST MARTIN CLOSE, LONDON,

**LOCATION MAP** & BLOCK PLAN

2008016 PL01

E.mail: contact@arkssdesign.co.uk

Tel: 0208 0905070 Mob: 078 2555 7465

Detail