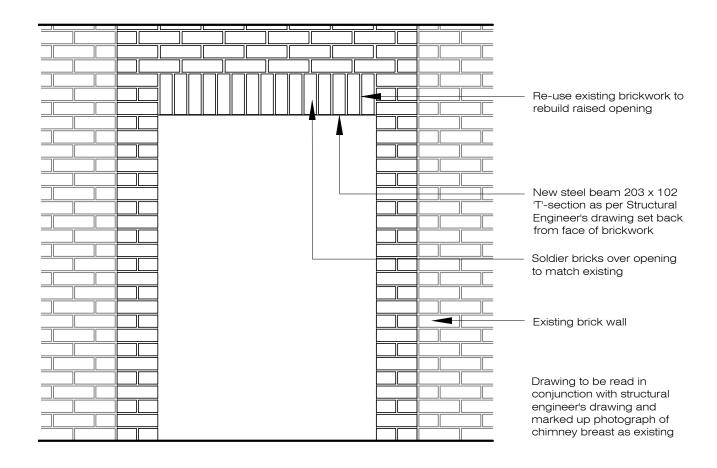

1735 800 225 1160 225 4 4 4 4 4 4 4 ¶- $\circ$ 0

Proposed kitchen unit design to chimney breast opening. Indicative as exact kitchen unit may vary.

PROPOSED ELEVATION
FINISHED OPENING WITH KITCHEN





IW Project Number

20031

P-00



Ground Floor Office 33 Belsize Lane London NW3 5AS Office: +44 (0) 207 431 9014 info@xularchitecture.co.uk www.xularchitecture.co.uk

## PLEASE NOTE:

- 1. All dimensions to be checked on site before fabrication,
- 2. Contractor to refer to engineers drawings before
- proceeding with works.

  All drawings and designs are covered by design 5. right (intellectual property), and may not be distributed, copied or issued without written permission by the Architect.
- Architect and no adaptations, reproductions or copies may be made without written permission