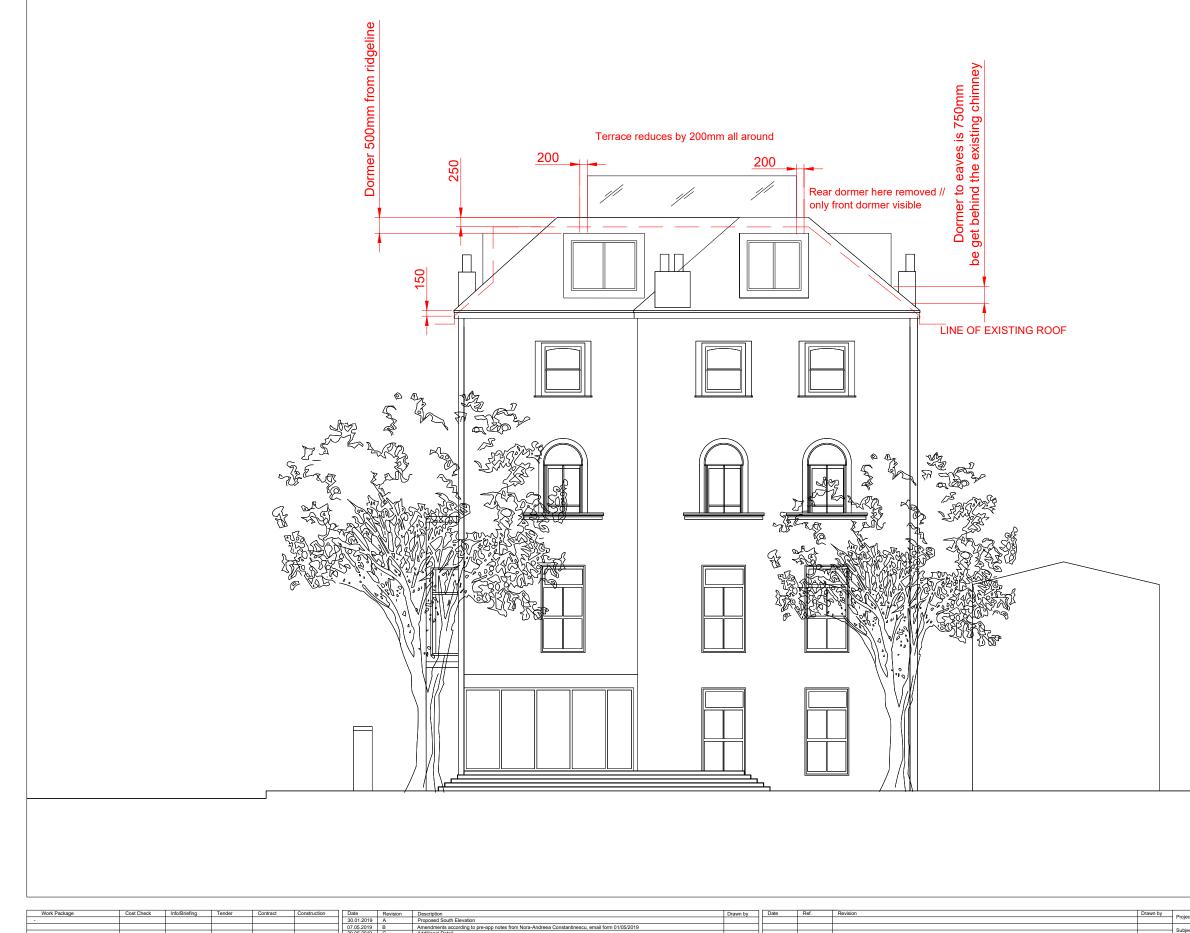

## **PROPOSED SOUTH ELEVATION**

|                                      |                     |                 |                     |                  |                              | 29.05.2019     | L L         | Additional Detail                                                                   | 1 1 |  |  |
|--------------------------------------|---------------------|-----------------|---------------------|------------------|------------------------------|----------------|-------------|-------------------------------------------------------------------------------------|-----|--|--|
|                                      |                     |                 |                     |                  |                              | 30.05.2019     | D           | Amended roof design                                                                 |     |  |  |
|                                      |                     |                 |                     |                  |                              | 07.10.2019     | E           | RIDGE LINE OF ROOF DEFINED WITH PLANNER                                             |     |  |  |
|                                      |                     |                 |                     |                  |                              |                |             |                                                                                     |     |  |  |
|                                      |                     |                 |                     |                  |                              |                |             |                                                                                     |     |  |  |
|                                      |                     |                 |                     |                  |                              |                |             |                                                                                     |     |  |  |
|                                      |                     |                 |                     |                  |                              |                |             |                                                                                     |     |  |  |
| C Copyright ZAP Architecture Ltd. Re | gistered in England | number: 0841319 | 92 Registered addre | ess: 15 B Caedmo | n Road, <b>I</b> slington, L | London N7 6DH. | Use Figured | Dimensions Only. All Dimensions to be checked on site. Original Drawing Size A3 (L) |     |  |  |