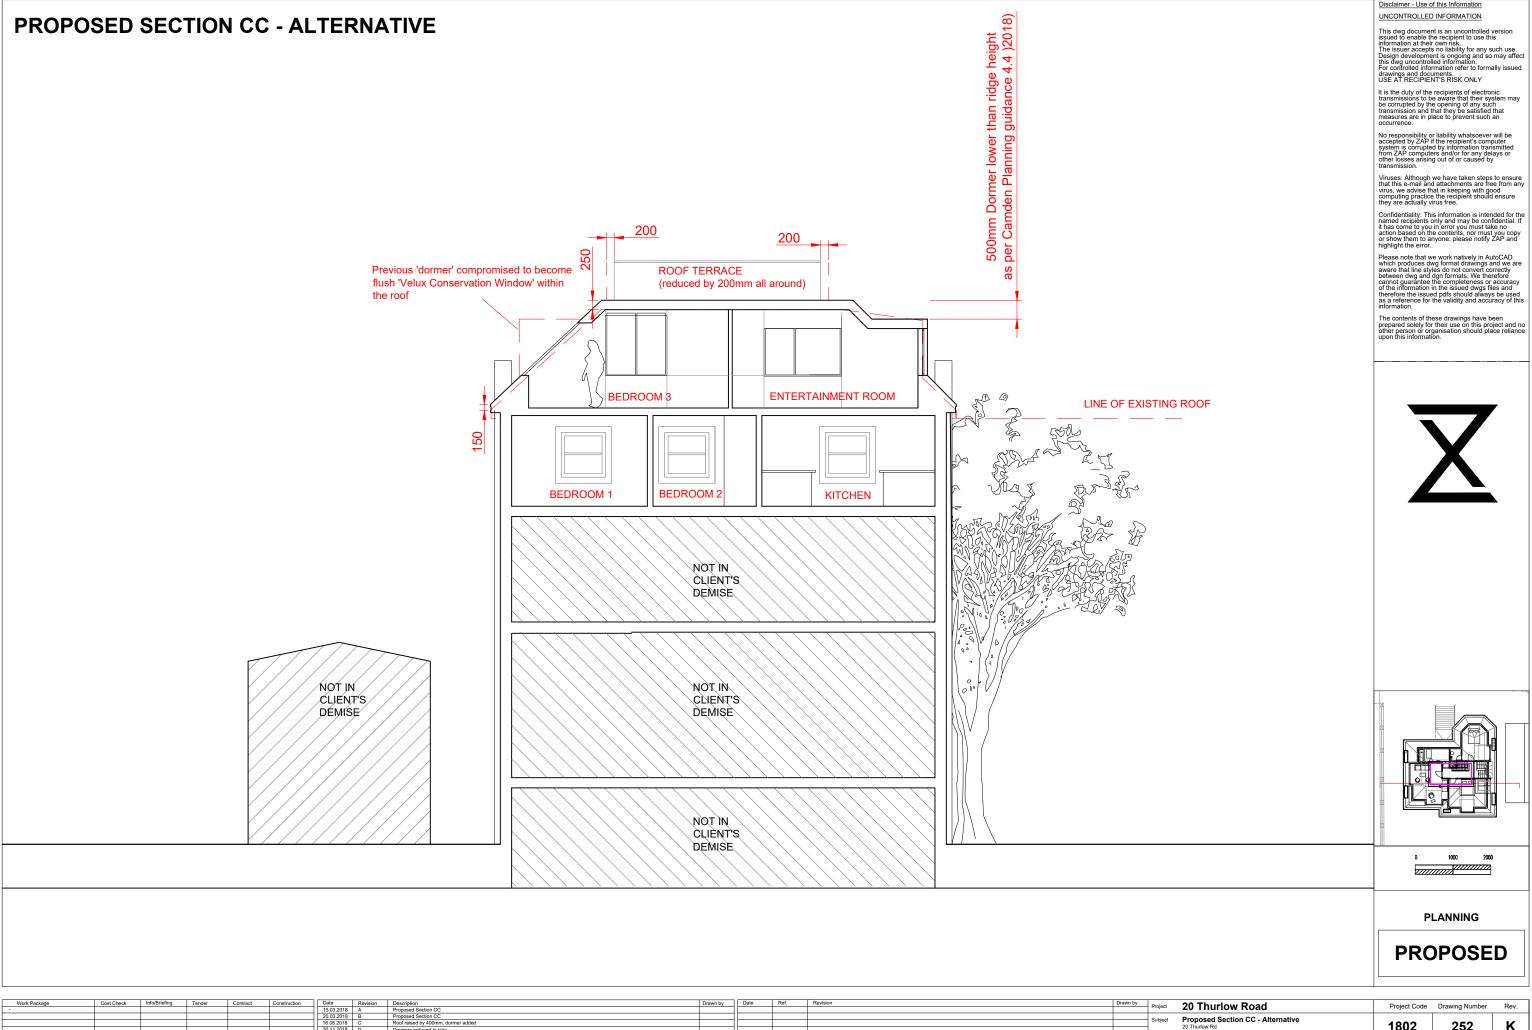

| - |  | 15.03.2018 A | Proposed Section CC                                                                           |  | Zo manou noud                               | , ,                               |     |   |
|---|--|--------------|-----------------------------------------------------------------------------------------------|--|---------------------------------------------|-----------------------------------|-----|---|
|   |  | 20.03.2018 B | Proposed Section CC                                                                           |  | Subject Proposed Section CC - Alternative   | 1802                              | 252 | K |
|   |  | 16.05.2018 C | Roof raised by 400mm, dormer added                                                            |  | 20 Thurlow Rd                               |                                   |     |   |
|   |  | 30.11.2018 D | Dormers reduced in size                                                                       |  |                                             |                                   |     |   |
|   |  | 28.01.2019 E | Amendments according to pre-app report from Nora-Andreea Constantinescu from 14/12/2018       |  | LONDON NW3 5PP, UK                          |                                   |     |   |
|   |  | 07.05.2019 F | Amendments according to pre-app notes from Nora-Andreea Constantinescu, email form 01/05/2019 |  | Architects ZAP Architecture                 | Date 24.08.2020 Scale 1:100 at A3 |     |   |
|   |  | 29.05.2019 G | Alternative option, roof stretched by 400mm.                                                  |  | 365 High Street, London, E15 4QZ            |                                   |     |   |
|   |  | 29.05.2019 H | Alternative option, roof stretched by 400mm.                                                  |  | T: 020 37614996 E: info@zaparchitecture.com | Date 24.00.2020 Scale 1.100 at A3 |     |   |
|   |  |              |                                                                                               |  | 1                                           |                                   |     |   |