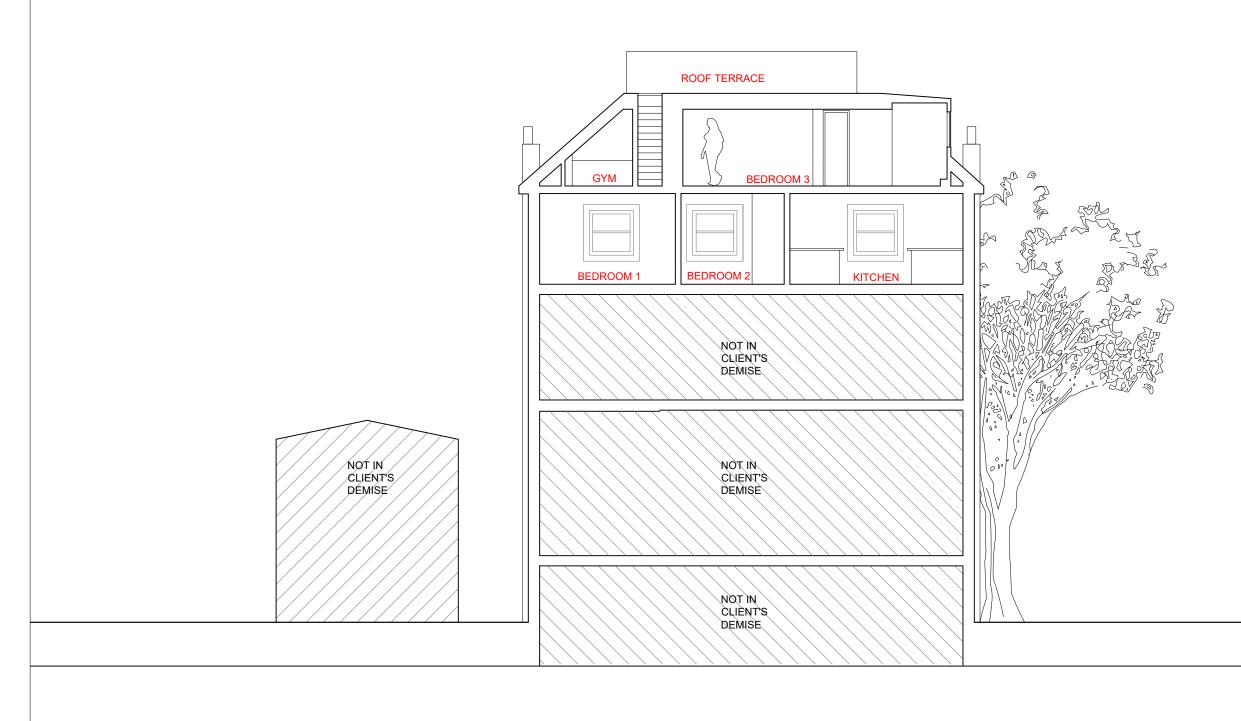

| Work Package                    | Cost Check            | Info/Briefing   | Tender            | Contract       | Construction         | Date         | Revision    | Description                                                                           | Drawn by | Date | R | Ref. Revision D | Drawn by | Project 20 Thurlow Road                                         | Project Code                            | Drawing Numb                    | ber Rev. |  |
|---------------------------------|-----------------------|-----------------|-------------------|----------------|----------------------|--------------|-------------|---------------------------------------------------------------------------------------|----------|------|---|-----------------|----------|-----------------------------------------------------------------|-----------------------------------------|---------------------------------|----------|--|
| -                               |                       |                 |                   |                | _                    | 30.01.2019   | A           | Existing Section CC                                                                   |          |      |   |                 |          | 20 manon noua                                                   | , , , , , , , , , , , , , , , , , , , , |                                 |          |  |
|                                 |                       |                 |                   |                |                      |              |             |                                                                                       |          |      |   |                 |          | Subject Existing Section CC                                     |                                         | 202                             |          |  |
|                                 |                       |                 |                   |                |                      |              |             |                                                                                       |          |      |   |                 |          |                                                                 | 1000                                    |                                 |          |  |
|                                 |                       |                 |                   |                |                      |              |             |                                                                                       |          |      |   |                 |          | 20 Thurlow Rd<br>LONDON NW3 5PP, UK                             | 1802                                    |                                 | P        |  |
|                                 |                       |                 |                   |                |                      |              |             |                                                                                       |          |      |   |                 |          |                                                                 |                                         |                                 |          |  |
|                                 |                       |                 |                   |                |                      |              |             |                                                                                       |          |      |   |                 |          | Architects ZAP Architecture                                     |                                         |                                 |          |  |
|                                 |                       |                 |                   |                |                      |              |             |                                                                                       |          |      |   |                 |          | Architects ZAP Architecture<br>365 High Street, London, E15 4QZ | Date 24.08.20 Scale 1:100 at A3         |                                 |          |  |
|                                 |                       |                 |                   |                |                      |              |             |                                                                                       |          |      |   |                 |          | T: 020 37614996 E: info@zaparchitecture.com                     | Date 24.06.                             | Date 24.08.20 Scale 1:100 at A3 |          |  |
|                                 |                       |                 |                   |                |                      |              |             |                                                                                       |          |      |   |                 |          | 1 .                                                             |                                         |                                 |          |  |
| Converight ZAB Architecture Ltd | Registered in England | number: 0941210 | 2. Registered add | one: 16 B Cood | mon Road Islington I | ondon NZ 6DH | Lico Eiguro | d Dimensions Only. All Dimensions to be checked on site. Original Drawing Size A3 (L) |          |      |   |                 |          |                                                                 |                                         |                                 |          |  |