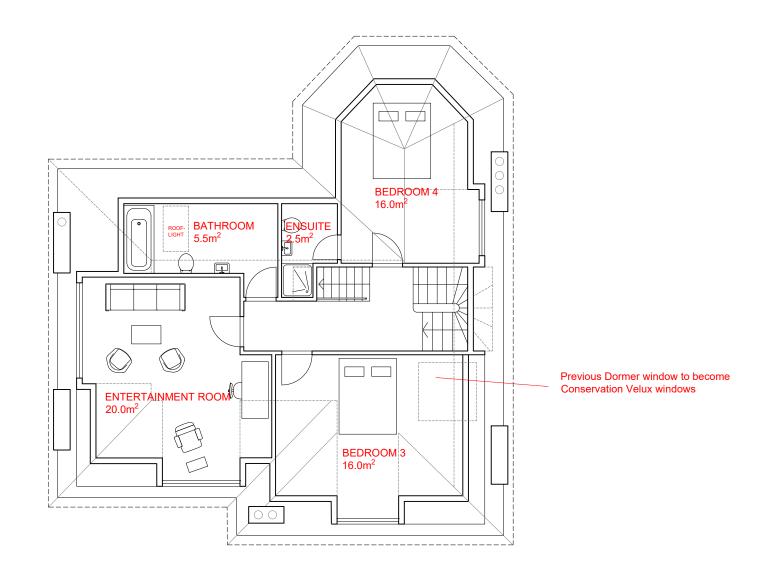

## **PROPOSED THIRD FLOOR PLAN**

| · |  |  | Construction | Date Revision | Description                                                                                   | Drawn by | Date | Ref. Revision Drav | prawn by | Project 20 Thurlow Road                     | Project Code                      | Drawing Number | Rev.  |
|---|--|--|--------------|---------------|-----------------------------------------------------------------------------------------------|----------|------|--------------------|----------|---------------------------------------------|-----------------------------------|----------------|-------|
|   |  |  |              | 15.12.2017 A  | Proposed Third Floor Plan                                                                     |          |      |                    |          |                                             | T TOJEGE ODGE                     | Drawing Number | 1107. |
|   |  |  |              |               |                                                                                               |          |      |                    | s        |                                             | 1802                              | 153            | м     |
|   |  |  |              | 28.01.2019 G  | Amendments according to pre-app report from Nora-Andreea Constantinescu from 14/12/2018       |          |      |                    |          |                                             |                                   |                |       |
|   |  |  |              | 07.05.2019 H  | Amendments according to pre-app notes from Nora-Andreea Constantinescu, email form 01/05/2019 |          | 1    |                    |          | 20 Thurlow Rd                               | 1002                              |                |       |
|   |  |  |              |               |                                                                                               |          |      |                    |          | LONDON NW3 5PP, UK                          |                                   |                |       |
|   |  |  |              |               |                                                                                               |          |      |                    |          | architects ZAP Architecture                 |                                   |                |       |
|   |  |  |              |               |                                                                                               |          |      |                    | A        | 365 High Street, London, E15 4QZ            | Date 22.08.2020 Scale 1:100 at A3 |                |       |
|   |  |  |              |               |                                                                                               |          |      |                    |          | T: 020 37614996 E: info@zaparchitecture.com |                                   |                |       |
|   |  |  |              |               |                                                                                               |          | 1    |                    |          |                                             |                                   |                |       |