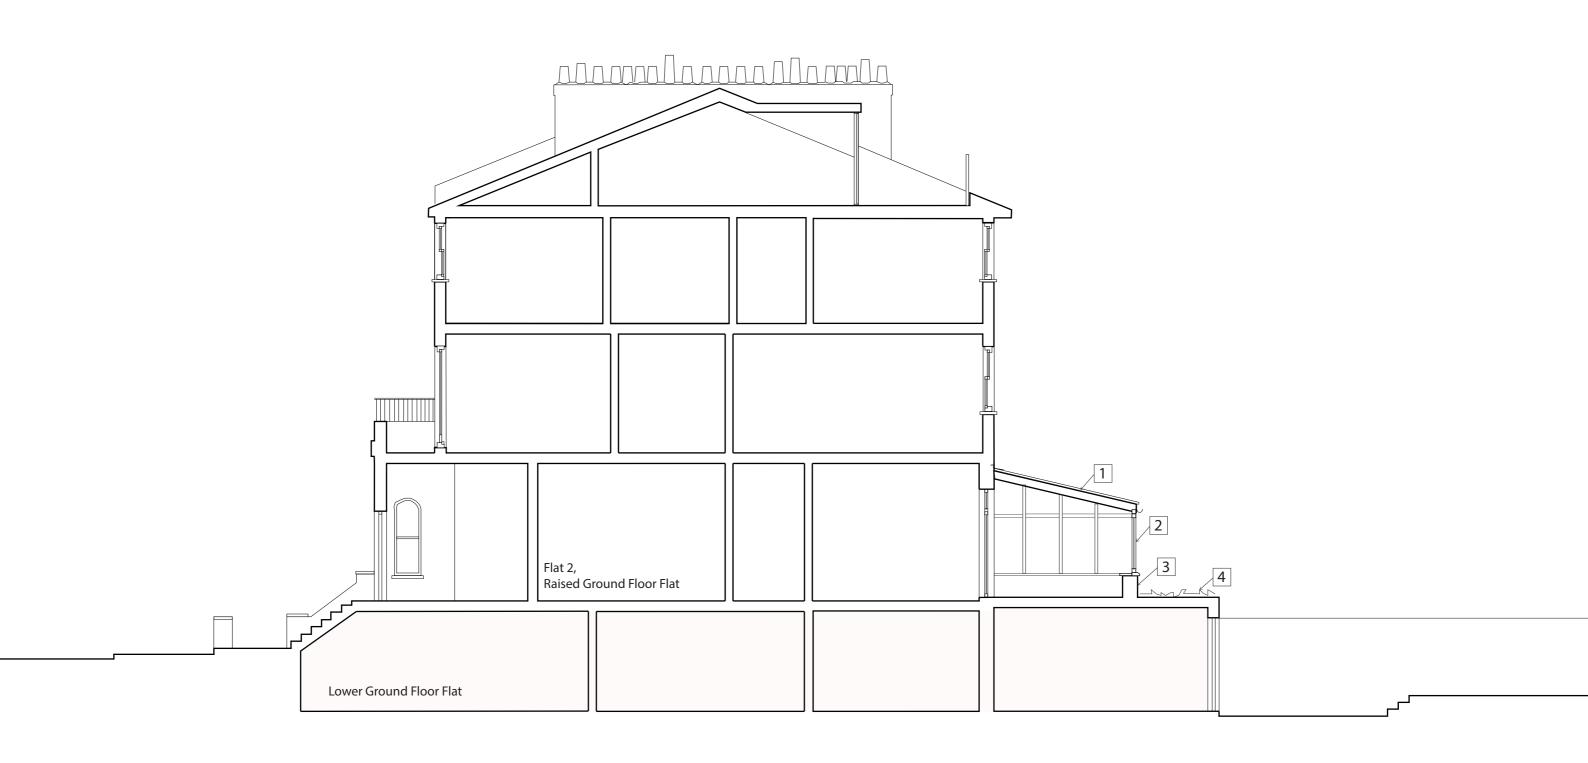

|                                              | Key:-<br>1. Pitched roof clad in standing-seam metal (e.g. zinc or lead)<br><del>2. Variously fixed and openable double-glazed metal windows</del> | Propos<br>Scale: 1:100          |
|----------------------------------------------|----------------------------------------------------------------------------------------------------------------------------------------------------|---------------------------------|
| 0 1 2 3 4 5m 3. Existing rendered dwarf wall |                                                                                                                                                    | PLANN<br>Flat 2, 7 E<br>Septemb |

## osed cross-section 11.01 RevB

NING 7 Buckland Crescent mber 2020