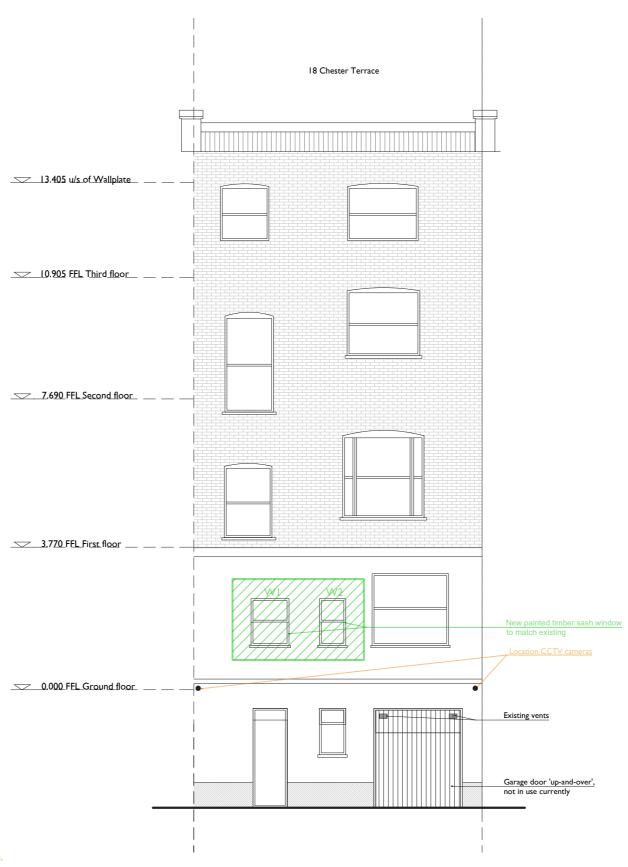

UNIT 11 ROTHERHITHE BUSINESS ESTATE ROTHERHITHE NEW ROAD

LONDON SEI6 3RH 020 7237 9098

BOYANA@LUCINDASANFORD.COM WWW.LUCINDASANFORD.COM

Rear Elevation remains without changes refer to the planning applications: 2020.0503.L & 2020.0326.P

Internal alterations, enlargement of sky light and installation of three external CCTV cameras.

2020.0442.P & 2019.6450.L

Replacement of existing plastic windows with timber sashes to first floor rear and new timber screen below the front entrance step with double doors with fixed lights on either side.