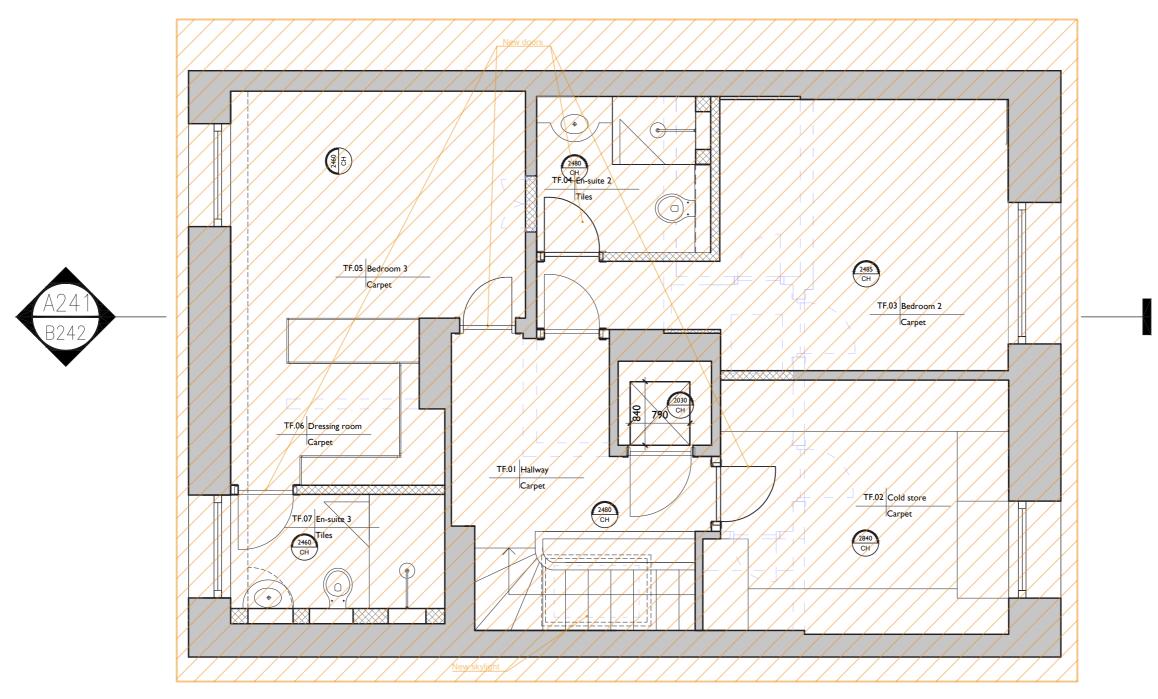

·LUCINDA SANFORD·

Proposed LOWER GROUND FLOOR PROJECT / CLIENT Chester Terrace 18, NWI 4ND

DRAWING No. DATE CREATED 120 31.01.2019 DRAWN BY SCALE SS 1:50@A3

REVISION HISTORY 14.05.2020 Drawing amended

# NOTES

- A. Check all dimensions and conditions on site.
- B. Precise positions & dimensions of all fixtures and fittings is subject to confirmation
- C. Allow for the protection of all finishes and fittings that are to be retained.
- D. All drawings are to be read in conjunction with the relevant specification.