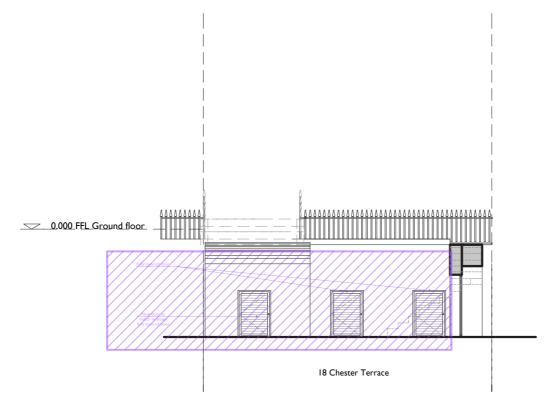

UNIT 11 ROTHERHITHE BUSINESS ESTATE ROTHERHITHE NEW ROAD

LONDON SEI6 3RH 020 7237 9098

BOYANA@LUCINDASANFORD.COM WWW.LUCINDASANFORD.COM

Rear Elevation remains without changes refer to the planning applications: 2020.0503.L & 2020.0326.P

Internal alterations, enlargement of sky light and installation of three external CCTV cameras.

2020.0442.P & 2019.6450.L

Replacement of existing plastic windows with timber sashes to first floor rear and new timber screen below the front entrance step with double doors with fixed lights on either side.