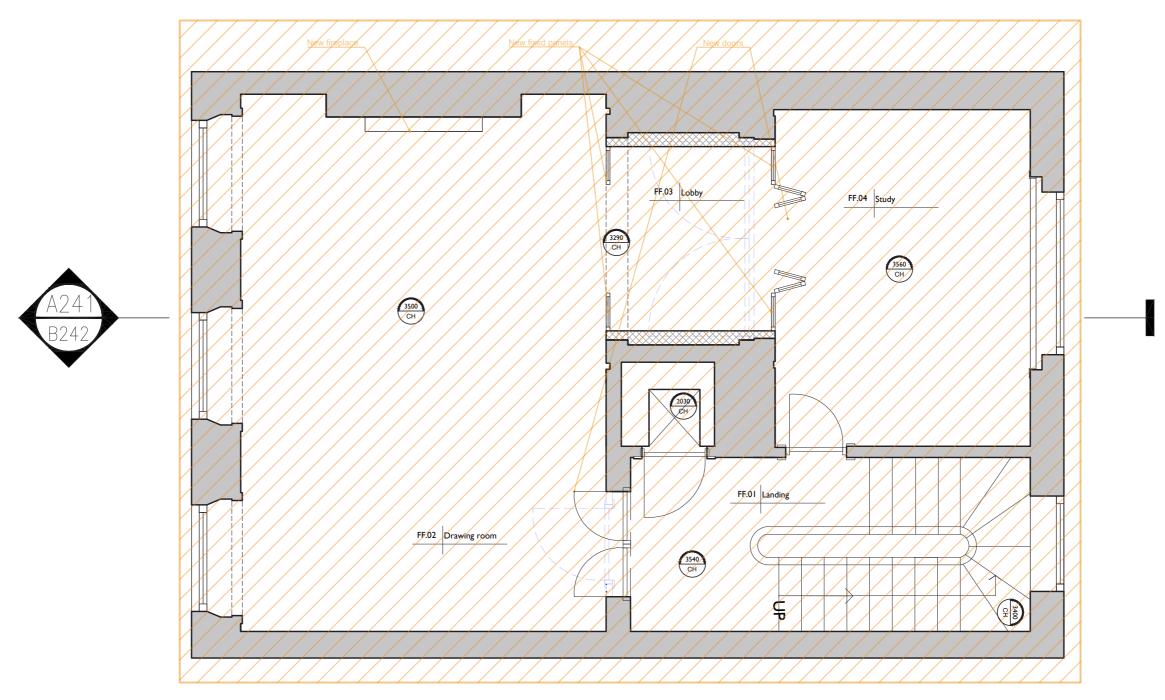

UNIT 11 ROTHERHITHE BUSINESS ESTATE ROTHERHITHE NEW ROAD LONDON SEI6 3RH 020 7237 9098 BOYANA@LUCINDASANFORD.COM  ${\color{blue}\mathsf{WWW.LUCINDASANFORD.COM}}$ 

Proposed wall

Demolition

First Floor Plan remains without changes refer to the planning applications: 2020.0503.L & 2020.0326.P

Internal alterations, enlargement of sky light and installation of three external CCTV cameras.

UNIT 11 ROTHERHITHE BUSINESS ESTATE

| IIILE    |      |
|----------|------|
| Propose  | d    |
| FIRST FL | .OOR |
|          |      |