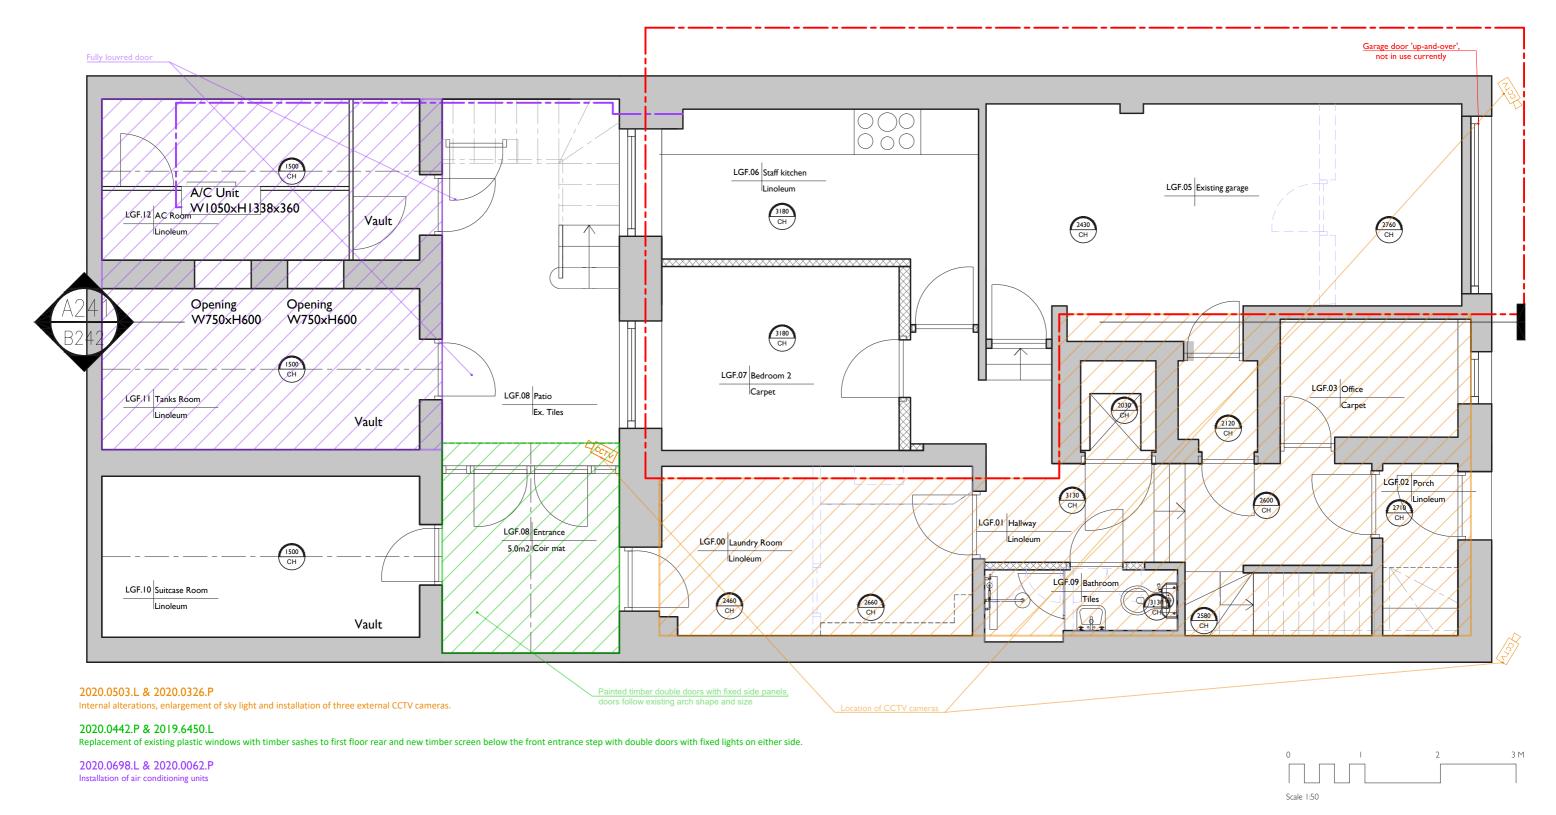

Unit 11 Rotherhithe Business Estate 214 Rotherhithe New Road London SE16 3EH New application to rearrange the proposed kitchen and laundry room layout 2020.0503.L & 2020.0326.P (Internal alterations, enlargement of sky light and installation of three external CCTV cameras) to new location

UNIT II ROTHERHITHE BUSINESS ESTATE ROTHERHITHE NEW ROAD LONDON SEI6 3RH

020 7237 9098 BOYANA@LUCINDASANFORD.COM WWW.LUCINDASANFORD.COM

Proposed wall

Demolition

Ground Floor Plan remains without changes refer to the planning applications: 2020.0503.L & 2020.0326.P

Internal alterations, enlargement of sky light and installation of three external CCTV cameras.

### 2020.0442.P & 2019.6450.L

Replacement of existing plastic windows with timber sashes to first floor rear and new timber screen below the front entrance step with double doors with fixed lights on either side.