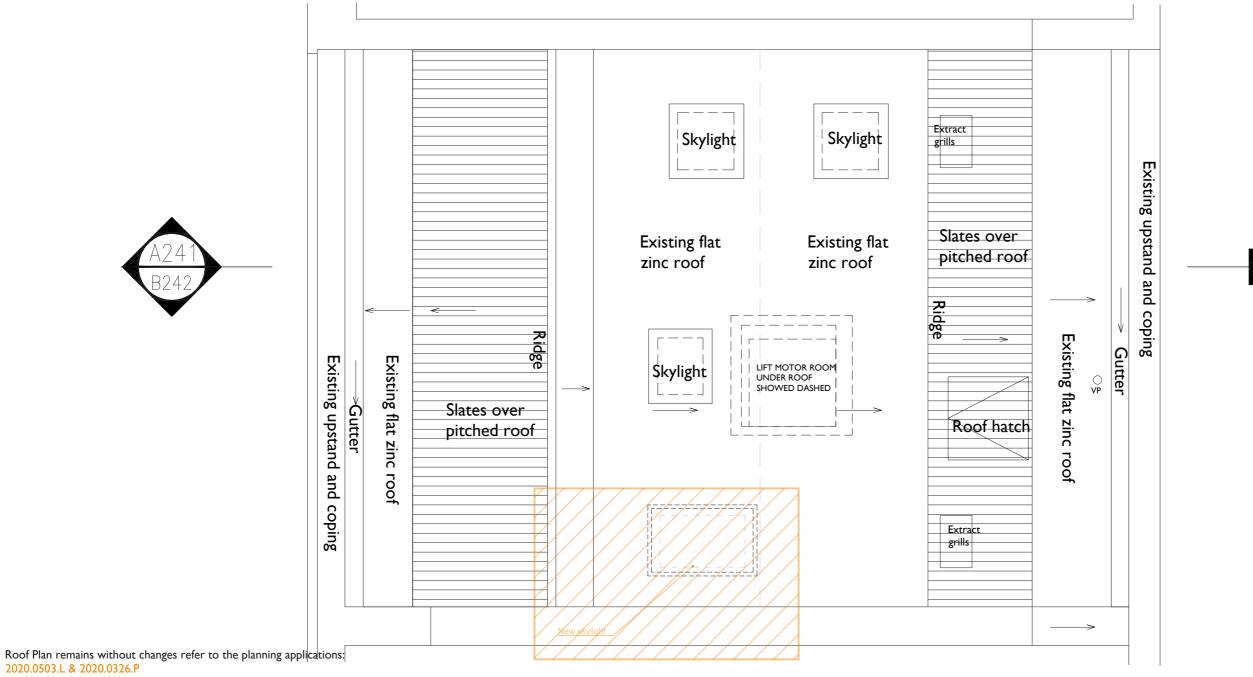

Proposed ROOF PLAN

PROJECT / CLIENT Chester Terrace 18, NWI 4ND

DRAWING No. 125 DRAWN BY SCALE

SS

DATE CREATED 06.11.2019

1:50@A3

REVISION HISTORY 27.04.2020 Drawing amended

- C. Allow for the protection of all finishes and fittings that are to be retained.
- D. All drawings are to be read in conjunction with the relevant specification.

# 2020.0503.L & 2020.0326.P

Internal alterations, enlargement of sky light and installation of three external CCTV cameras.

2020.0698.L & 2020.0062.P Installation of air conditioning units

• LUCINDA SANFORD • INTERIOR, ARCHITECTURAL DESIGN & MANAGEMENT