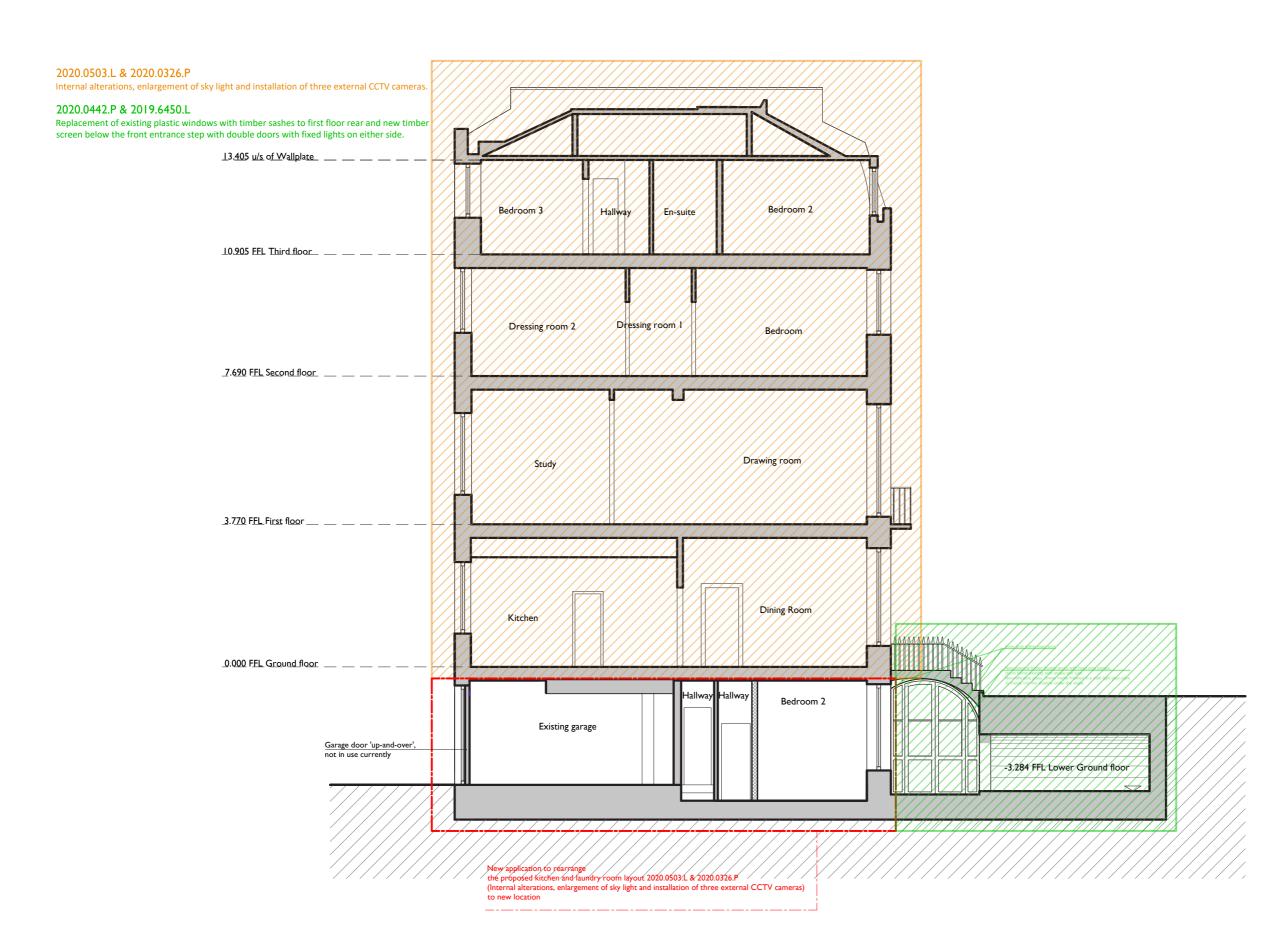

# 2020.0503.L & 2020.0326.P

Internal alterations, enlargement of sky light and installation of three external CCTV cameras.

2020.0698.L & 2020.0062.P Installation of air conditioning units

• LUCINDA SANFORD • INTERIOR, ARCHITECTURAL DESIGN & MANAGEMENT

### 2020.0442.P & 2019.6450.L

Replacement of existing plastic windows with timber sashes to first floor rear and new timber screen below the front entrance step with double doors with fixed lights on either side.

Internal alterations, enlargement of sky light and installation of three external CCTV cameras.

2020.0442.P & 2019.6450.L

Replacement of existing plastic windows with timber sashes to first floor rear and new timber screen below the front entrance step with double doors with fixed lights on either side.