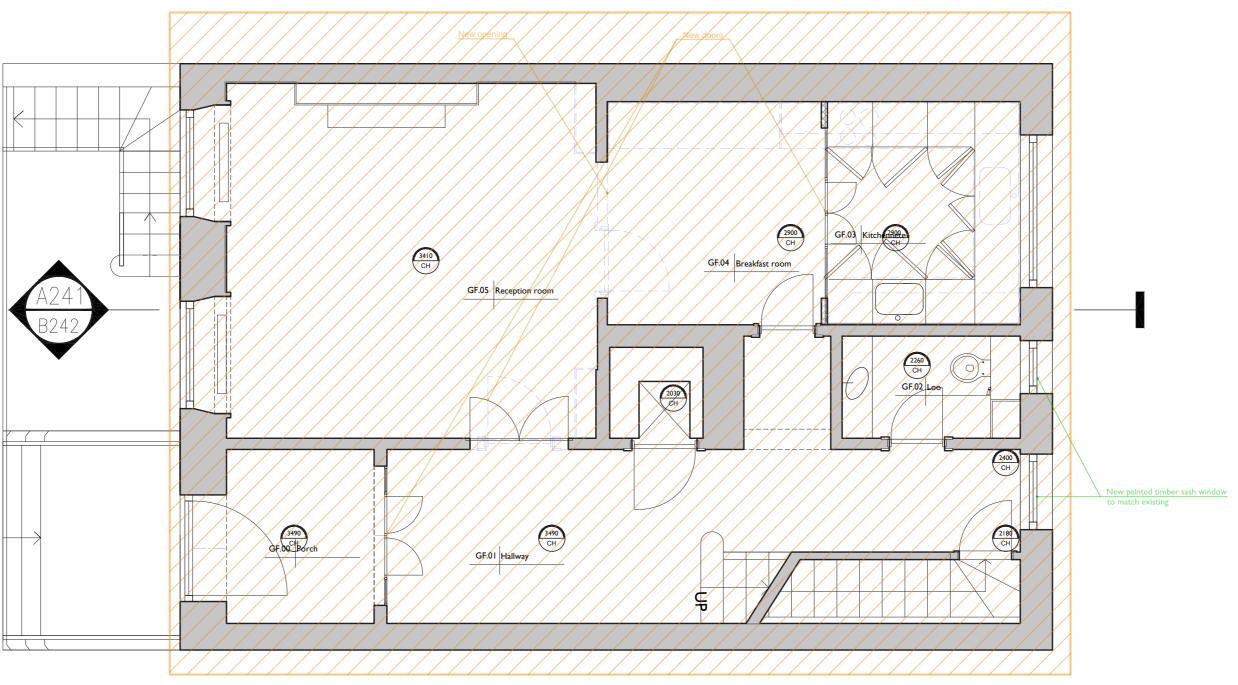

·LUCINDA SANFORD·

Proposed LOWER GROUND FLOOR PROJECT / CLIENT Chester Terrace 18, NWI 4ND

DRAWING No. DATE CREATED 120 31.01.2019 DRAWN BY SCALE SS 1:50@A3

REVISION HISTORY 14.05.2020 Drawing amended

# NOTES

- A. Check all dimensions and conditions on site.
- B. Precise positions & dimensions of all fixtures and fittings is subject to confirmation
- C. Allow for the protection of all finishes and fittings that are to be retained.
- D. All drawings are to be read in conjunction with the relevant specification.