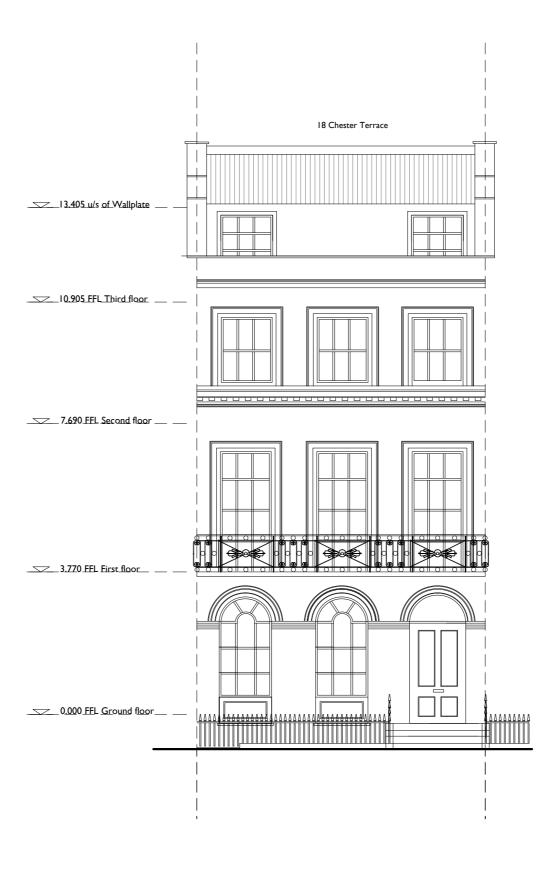

UNIT 11 ROTHERHITHE BUSINESS ESTATE ROTHERHITHE NEW ROAD LONDON SEI6 3RH

020 7237 9098 BOYANA@LUCINDASANFORD.COM WWW.LUCINDASANFORD.COM

Front Elevation remains without changes

• LUCINDA SANFORD • INTERIOR, ARCHITECTURAL DESIGN & MANAGEMENT

Proposed FRONT ELEVATION

PROJECT / CLIENT
Chester Terrace 18,
NW1 4ND

DRAWING No. DATE CREATED
260 06.11.2019

DRAWN BY SCALE

SS

RECREATED REVISION HISTORY C 25.04.2

I:100@A3

25.04.2020 Drawing amended