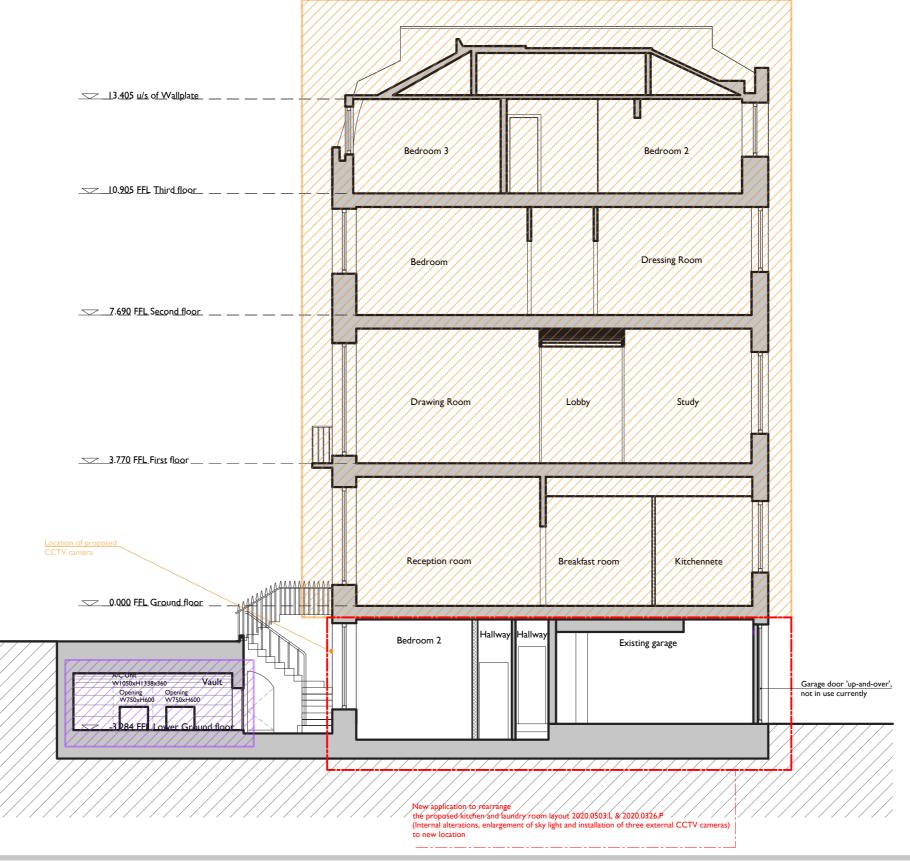

Unit 11 Rotherhithe Business Estate 214 Rotherhithe New Road London SE16 3EH New application to rearrange the proposed kitchen and laundry room layout 2020.0503.L & 2020.0326.P (Internal alterations, enlargement of sky light and installation of three external CCTV cameras) to new location

UNIT II ROTHERHITHE BUSINESS ESTATE ROTHERHITHE NEW ROAD LONDON SEI6 3RH

020 7237 9098 BOYANA@LUCINDASANFORD.COM WWW.LUCINDASANFORD.COM

Proposed wall

Demolition

Ground Floor Plan remains without changes refer to the planning applications: 2020.0503.L & 2020.0326.P

Internal alterations, enlargement of sky light and installation of three external CCTV cameras.