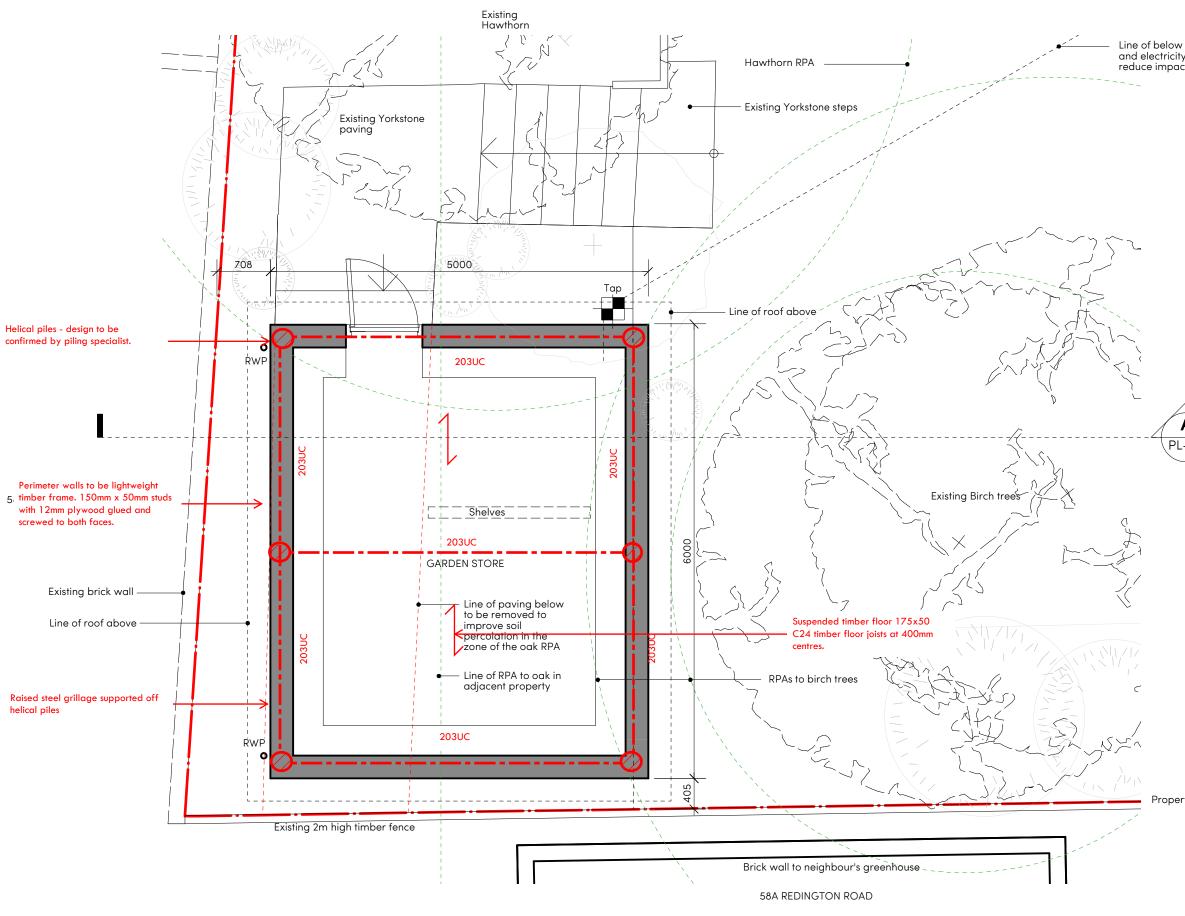

Â

-

| y located to    |                                                                | ured dimensions only<br>te by the Contractor and such dimensions<br>lculate areas for the purposes of<br>rors and omissions to the Architect<br>ned by the Structural Engineer<br>tish Standards and Building Regulations |  |
|-----------------|----------------------------------------------------------------|---------------------------------------------------------------------------------------------------------------------------------------------------------------------------------------------------------------------------|--|
|                 | (RPA)                                                          |                                                                                                                                                                                                                           |  |
|                 | SDS mark-up / sketch Project No: Project name:                 |                                                                                                                                                                                                                           |  |
|                 | 219003 5A Templewood A                                         | Avenue                                                                                                                                                                                                                    |  |
|                 | Date: Mark-up title:<br>10.09.20 Storage/Archive               | Deem                                                                                                                                                                                                                      |  |
|                 | 10.09.20 Storage/Archive                                       | Koom                                                                                                                                                                                                                      |  |
| <b>A</b><br>-33 |                                                                |                                                                                                                                                                                                                           |  |
|                 | Revisions                                                      |                                                                                                                                                                                                                           |  |
|                 | C D                                                            | 56 Highpoint, North Hill<br>London N6 4AZ                                                                                                                                                                                 |  |
|                 | Coppin Dockray<br>Architecture & Docian                        | mail@coppindockray.co.uk<br>www.coppindockray.co.uk<br>+44 (0)7906 025 428                                                                                                                                                |  |
| ty boundary     | Project Name Dannat House, Templewood Avenue Client            |                                                                                                                                                                                                                           |  |
|                 | Ruby & Julian Furman                                           |                                                                                                                                                                                                                           |  |
|                 | Scale @ A1 N/A I:50 @ A3<br>Date 10/09/2020<br>Job Number 1803 | Status     PLANNING       Drawn By     SC       Checked By     BD                                                                                                                                                         |  |
|                 | Title<br>Proposed Garden Storage Plan<br>Drawing No.           | Rev                                                                                                                                                                                                                       |  |
|                 | 1803-PL-31                                                     | -                                                                                                                                                                                                                         |  |