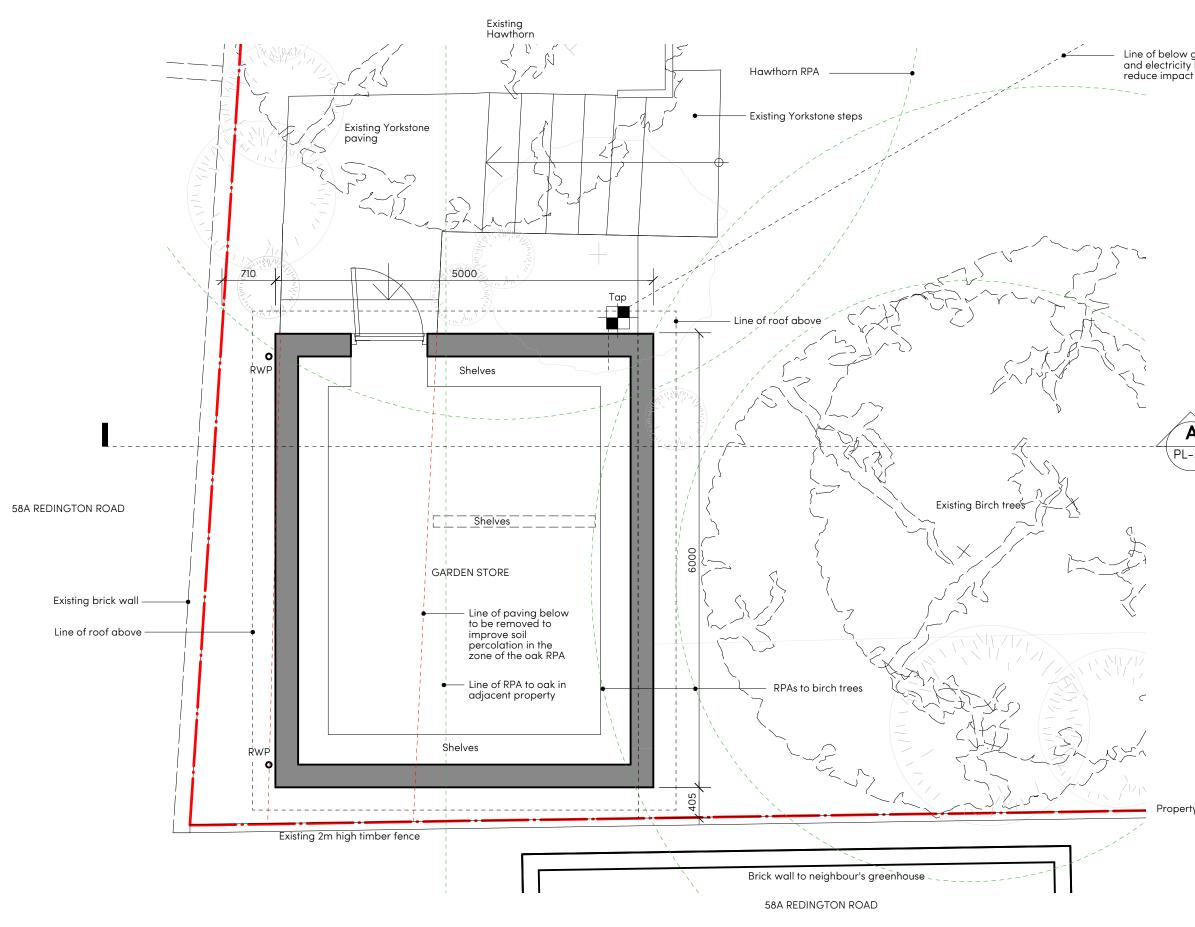

A

-

| ground water<br>located to<br>r on tree roots | Notes<br>© Coppin Dockray Architecture & Design<br>Do not scale from this drawing use figured dimensions only<br>All dimensions are to be checked on site by the Contractor and such dimensions<br>are to be their responsibility<br>This drawing should not be used to calculate areas for the purposes of<br>valuation<br>Report any discrepancies, drawing errors and omissions to the Architect<br>immediately<br>All structural elements are to be designed by the Structural Engineer<br>All work must comply with relevant British Standards and Building Regulations<br>requirements |                                                                                                                         |
|-----------------------------------------------|----------------------------------------------------------------------------------------------------------------------------------------------------------------------------------------------------------------------------------------------------------------------------------------------------------------------------------------------------------------------------------------------------------------------------------------------------------------------------------------------------------------------------------------------------------------------------------------------|-------------------------------------------------------------------------------------------------------------------------|
|                                               | Tree Root Protection A                                                                                                                                                                                                                                                                                                                                                                                                                                                                                                                                                                       | Areα                                                                                                                    |
| 33                                            |                                                                                                                                                                                                                                                                                                                                                                                                                                                                                                                                                                                              |                                                                                                                         |
|                                               | Revisions                                                                                                                                                                                                                                                                                                                                                                                                                                                                                                                                                                                    |                                                                                                                         |
| y boundary                                    | Coppin Dockray<br>Architecture & Design                                                                                                                                                                                                                                                                                                                                                                                                                                                                                                                                                      | 56 Highpoint, North Hill<br>London N6 4AZ<br>mail@coppindockray.co.uk<br>www.coppindockray.co.uk<br>+44 (0)7906 025 428 |
|                                               | Project Name<br>Dannat House, Templewood Avenue                                                                                                                                                                                                                                                                                                                                                                                                                                                                                                                                              |                                                                                                                         |
|                                               | Client<br>Ruby & Julian Furman                                                                                                                                                                                                                                                                                                                                                                                                                                                                                                                                                               |                                                                                                                         |
|                                               | Scale @ A I N/A I:50 @ A3<br>Date I2/09/2020<br>Job Number I 803                                                                                                                                                                                                                                                                                                                                                                                                                                                                                                                             | StatusPLANNINGDrawn BySCChecked ByBD                                                                                    |
|                                               | <sub>Title</sub><br>Proposed Garden Storage Plan                                                                                                                                                                                                                                                                                                                                                                                                                                                                                                                                             |                                                                                                                         |

Drawing No.

1803-PL-31

Rev

\_