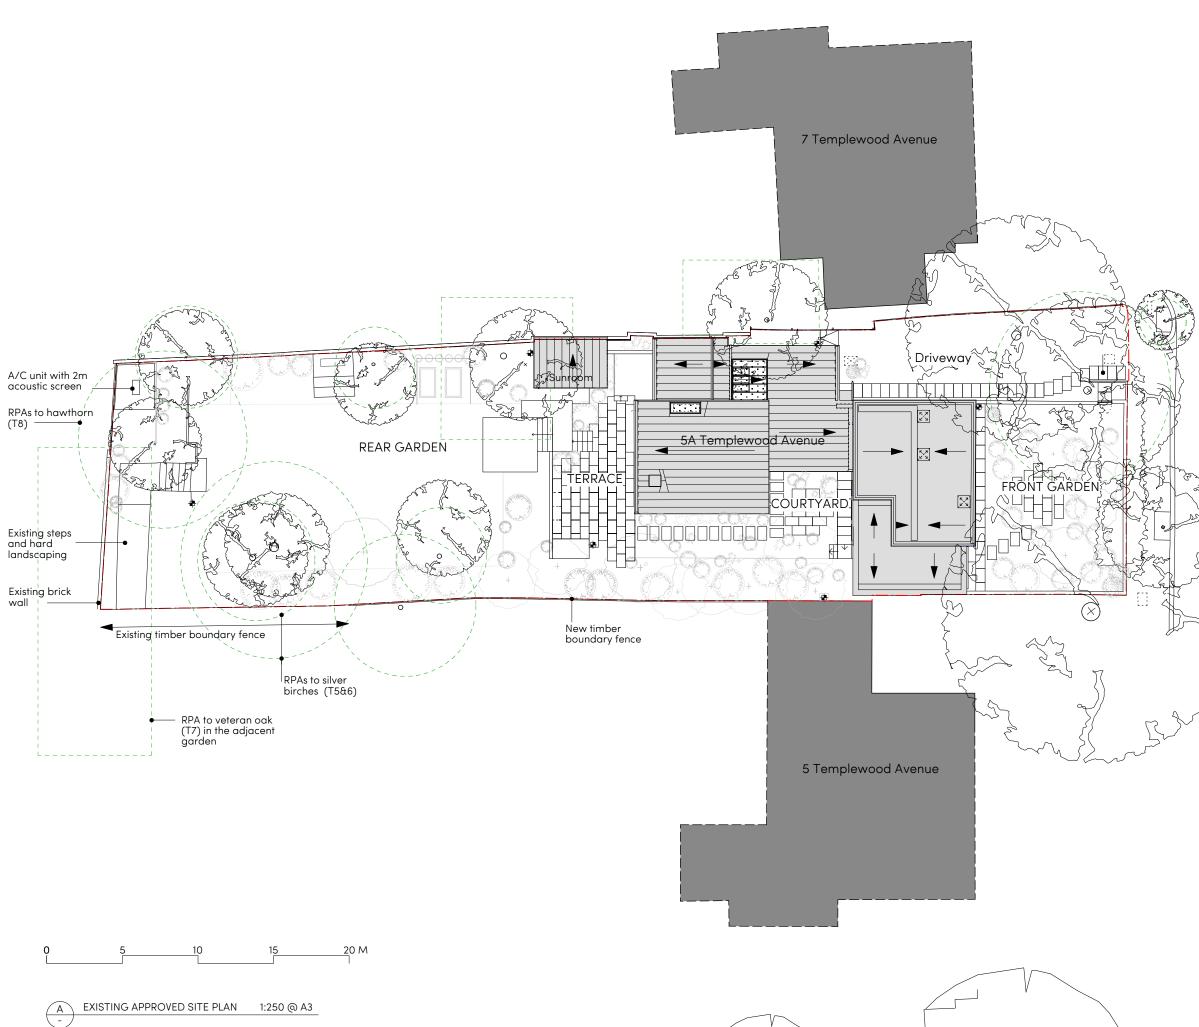

| Notes                                                                           |                                                                         |
|---------------------------------------------------------------------------------|-------------------------------------------------------------------------|
| © Coppin Dockray Architecture & Desi<br>Do not scale from this drawing use figu |                                                                         |
| All dimensions are to be checked on si<br>are to be their responsibility        |                                                                         |
| This drawing should not be used to cal                                          | culate areas for the purposes of                                        |
| valuation<br>Report any discrepancies, drawing err                              | ors and omissions to the Architect                                      |
| immediately<br>All structural elements are to be desigr                         | ed by the Structural Engineer                                           |
| All work must comply with relevant Brit<br>requirements                         | ish Standards and Building Regulation                                   |
|                                                                                 |                                                                         |
| — · — · — Site Bound                                                            | lary                                                                    |
| Tree Root                                                                       | Protection Area (RPA)                                                   |
|                                                                                 |                                                                         |
|                                                                                 |                                                                         |
|                                                                                 |                                                                         |
|                                                                                 |                                                                         |
|                                                                                 |                                                                         |
|                                                                                 |                                                                         |
|                                                                                 |                                                                         |
|                                                                                 |                                                                         |
|                                                                                 |                                                                         |
|                                                                                 |                                                                         |
|                                                                                 |                                                                         |
|                                                                                 |                                                                         |
| This site plan is base<br>approved site plans (                                 |                                                                         |
| site condition:                                                                 |                                                                         |
| 2019/5675/P - Refur<br>landscape and boun                                       | oishment; extensions,<br>dary alterations                               |
| 2020/2010/P – Air co<br>garden                                                  | ndenser unit to rear                                                    |
|                                                                                 |                                                                         |
| Revisions                                                                       |                                                                         |
|                                                                                 |                                                                         |
|                                                                                 |                                                                         |
|                                                                                 |                                                                         |
|                                                                                 |                                                                         |
| C D                                                                             | 56 Highpoint, North Hill<br>London N6 4AZ                               |
| Coppin Dockray<br>Architecture & Design                                         | mail@coppindockray.co.<br>www.coppindockray.co.u<br>+44 (0)7906 025 428 |
| Project Name<br>Dannatt House, Temple                                           | wood Avenue                                                             |
| Client<br>Ruby and Julian Furmar                                                |                                                                         |
| Scale @ A1 - 1:250 @ A3                                                         | Status PLANN                                                            |
| Date 10/09/20                                                                   | Drawn By SC                                                             |

Checked By BD

Rev

-

TEMPLEWOOD AVENUE

1803

Existing Approved Site Plan

Job Number

Drawing No.

1803-EX-02

Title