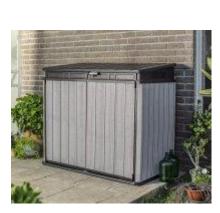

Stock photo of proposed storage

Photo of house: Unit will be sited between meters and gate