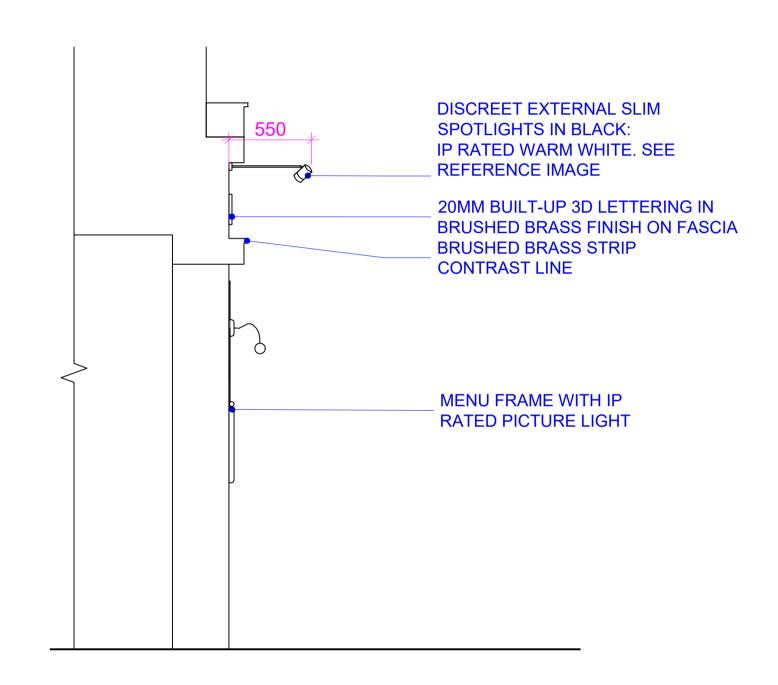

REFERANCE IMAGE: EXTERNAL SPOTLIGHT

PROPOSED SHOPFRONT SECTION THROUGH
Scale: 1:25@A1/1:50@A3

This drawing should not be scaled. The contractor is to verify all dimensions and conditions on site. This drawing is the property of Muzo and they reserve the copyright. It is issued on the understanding that it will