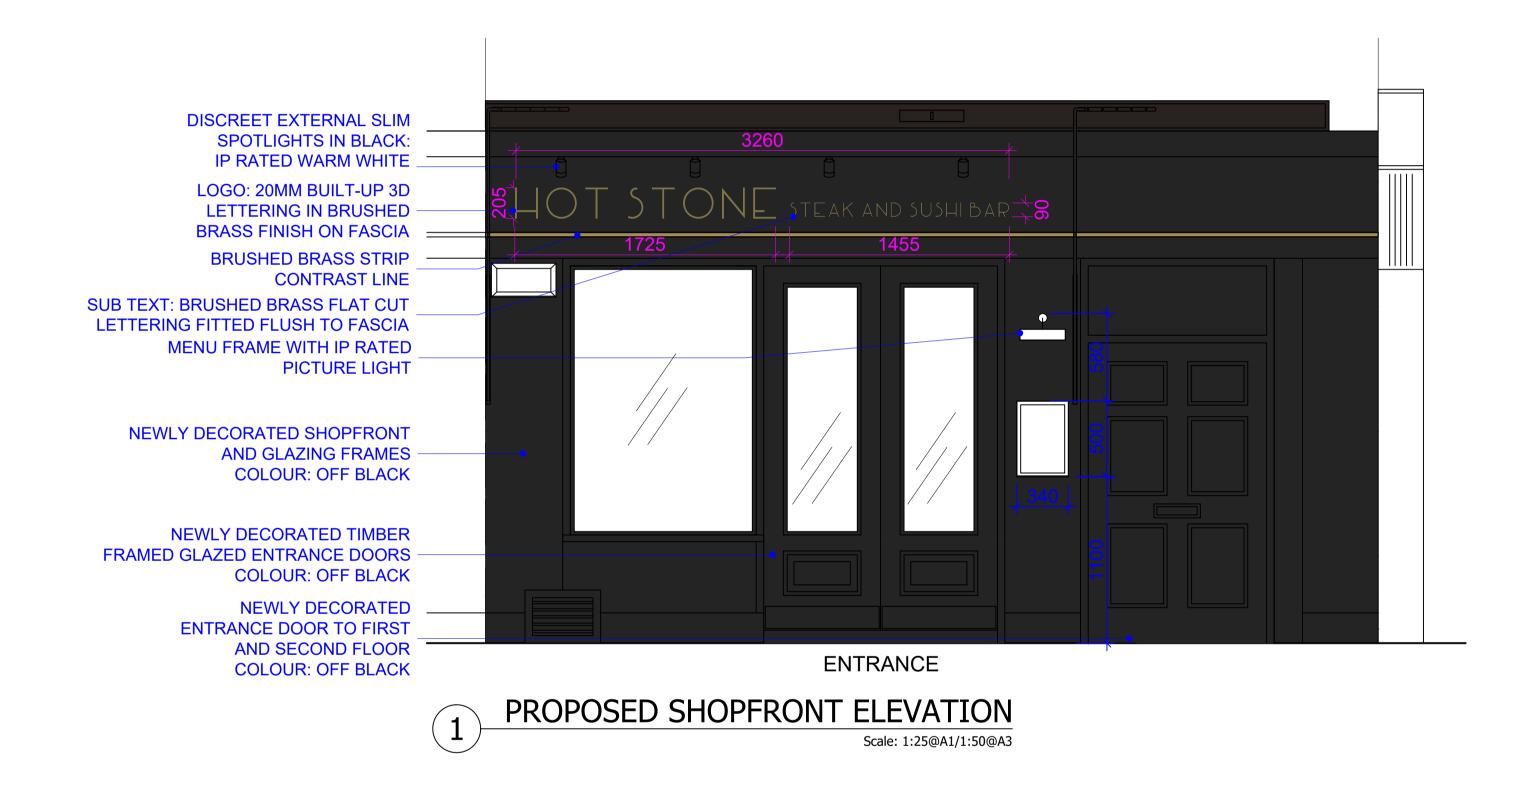

not be copied, reproduced or disclosed in whole or in part to any unauthorised party without written permission from Muzo

| Rev. | . Issue                | Date   | Job Name:          | Drg Name:                                              | Drawn by:                         | Checked by:           |
|------|------------------------|--------|--------------------|--------------------------------------------------------|-----------------------------------|-----------------------|
| Α    | UPDATED GENERALLY      | 030920 | HOT STONE          | PROPOSED SHOPFRONT PLAN, ELAVATION AND SECTION THROUGH | Scale: 1:25@A1/1:50@A3 Date: 28/0 | Date: 08 /08 /0000    |
| В    | UPDATED GENERALLY      | 110920 |                    |                                                        |                                   | 20/08/2020            |
| С    | EXTERNAL LIGHT CHANGED | 170920 |                    |                                                        | Job/Drg N°:                       |                       |
|      |                        |        | Site Address:      | Status:                                                | I                                 |                       |
|      |                        |        | 3 Windmill Street, | PLANNING                                               | 024/01 201                        | $\bigcirc \bigcirc 1$ |
|      |                        |        | London W1T 2HY     |                                                        | UZ4/UI <u>_</u> ZUI               |                       |
|      |                        |        | 1 IIK              |                                                        | l '                               |                       |