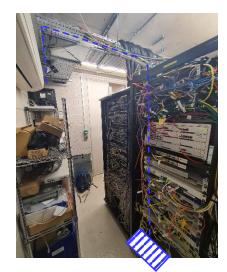

New cable to be installed alongside the path of the existing cable along the roof as indicated above, where it will join the cable on the existing trunking and enter into the communications room.

The new cable route will follow the existing trunking before emerging above the server rack, where it will run down with the existing cable and into the new CTP which will be installed with a new tray into the server rack WHS1-2

The new cable will enter follow the existing cable path via the trunking and run above the existing server rack as indicated

Confirmation of the server rack as WHS1-2

18 Notes

EXTERNAL CIVILS
Existing duct route
Existing Chamber
Existing Duct entry
New Duct entry