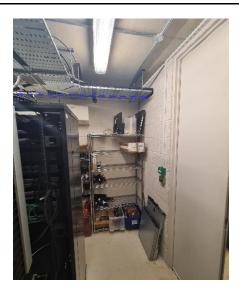

New cable to be installed alongside the path of the existing cable along the roof as indicated above, where it will join the cable on the existing trunking and enter into the communications room.

The new cable route will follow the existing trunking before emerging above the server rack, where it will run down with the existing cable and into the new CTP which will be installed with a new tray into the server rack WHS1-2

The new cable will enter follow the existing cable path via the trunking and run above the existing server rack as indicated

Confirmation of the server rack as WHS1-2

18 Notes

EXTERNAL CIVILS
Existing duct route
Existing Chamber
Existing Duct entry
New Duct entry