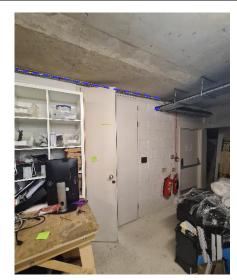

New cable to be installed alongside the path of the existing cable along the roof as indicated above, where it will join the cable on the existing trunking and enter into the communications room.

The new cable route will follow the existing trunking before emerging above the server rack, where it will run down with the existing cable and into the new CTP which will be installed with a new tray into the server rack WHS1-2

The new cable will enter follow the existing cable path via the trunking and run above the existing server rack as indicated

Confirmation of the server rack as WHS1-2

18 Notes

EXTERNAL CIVILS
Existing duct route
Existing Chamber
Existing Duct entry
New Duct entry