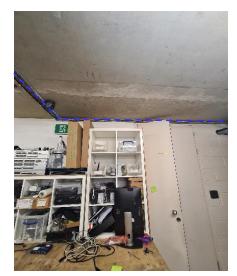

New cable to be installed alongside the path of the existing cable along the roof as indicated above.

New cable to be installed alongside the path of the existing cable along the roof as indicated above, before turning at the wall and running past the communications room.