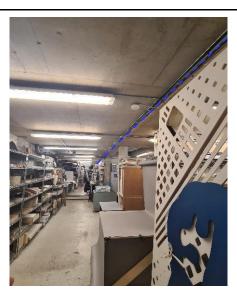

15

New cable to be installed alongside the path of the existing cable along the roof as indicated above.

New cable to be installed alongside the path of the existing cable along the roof as indicated above.

New cable to be installed alongside the path of the existing cable along the roof as indicated above.

New cable to be installed alongside the path of the existing cable along the roof as indicated above, before turning at the wall and running past the communications room.