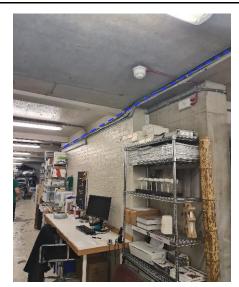

15

New cable to be installed alongside the path of the existing cable along the roof as indicated above.

New cable to be installed alongside the path of the existing cable along the roof as indicated above.

New cable to be installed alongside the path of the existing cable along the roof as indicated above.

New cable to be installed alongside the path of the existing cable along the roof as indicated above, before turning at the wall and running past the communications room.