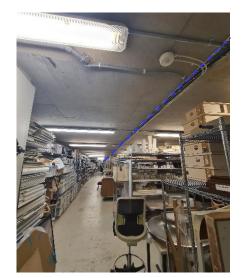

15

New cable to be installed alongside the path of the existing cable along the roof as indicated above.

New cable to be installed alongside the path of the existing cable along the roof as indicated above.

New cable to be installed alongside the path of the existing cable along the roof as indicated above.

New cable to be installed alongside the path of the existing cable along the roof as indicated above, before turning at the wall and running past the communications room.