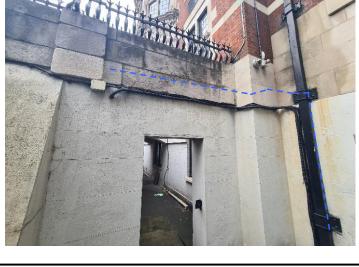

3

New cable to be installed along the existing route, following underneath the pipe as marked above.

New cable to be installed along the existing route, following underneath the pipe as marked above.

2 Notes