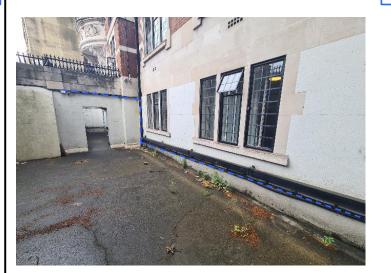

3

New cable to be installed along the existing route, following underneath the pipe as marked above.

New cable to be installed along the existing route, following underneath the pipe as marked above.

2 Notes