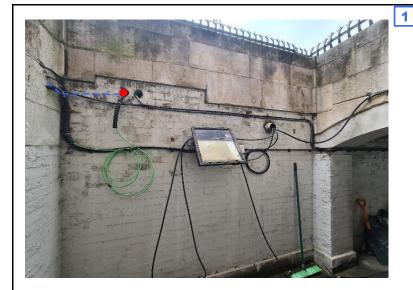

New cable to be installed via the existing duct along the wall, and follow the existing cable as shown above.

New cable to be installed via the existing duct as marked above, running along the wall and down via the pipe.