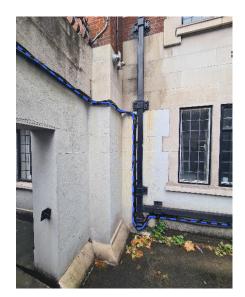

3

New cable to be installed along the existing route, following underneath the pipe as marked above.

New cable to be installed along the existing route, following underneath the pipe as marked above.

2 Notes