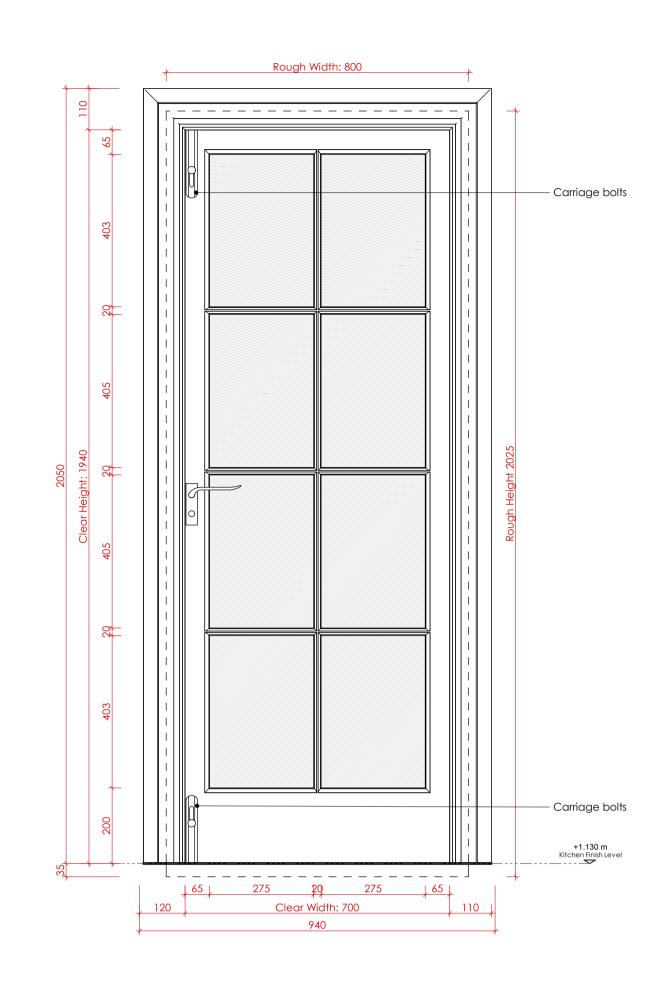

02 DOOR - EXTERIOR ELEVATION
1:10

O3 DOOR - INTERIOR ELEVATION
1:10

O4 DOOR JAMB DETAIL - PLAN

1:1

WAY Architecture Yell

For tender

Description

**London - UK** Second Floor Studio 28 Poland Street London W1F 8QP +44 (0)79 121.454.86