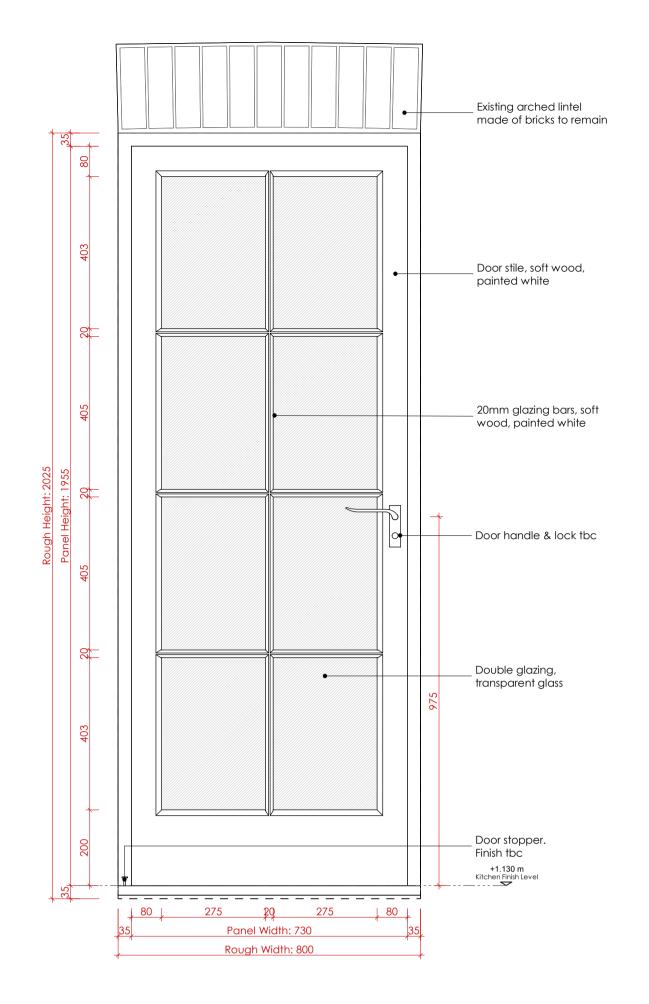

02 DOOR - EXTERIOR ELEVATION
1:10

O3 DOOR - INTERIOR ELEVATION
1:10

O4 DOOR JAMB DETAIL - PLAN

1:1

WAY Architecture Yell

For tender

Description

**London - UK** Second Floor Studio 28 Poland Street London W1F 8QP +44 (0)79 121.454.86