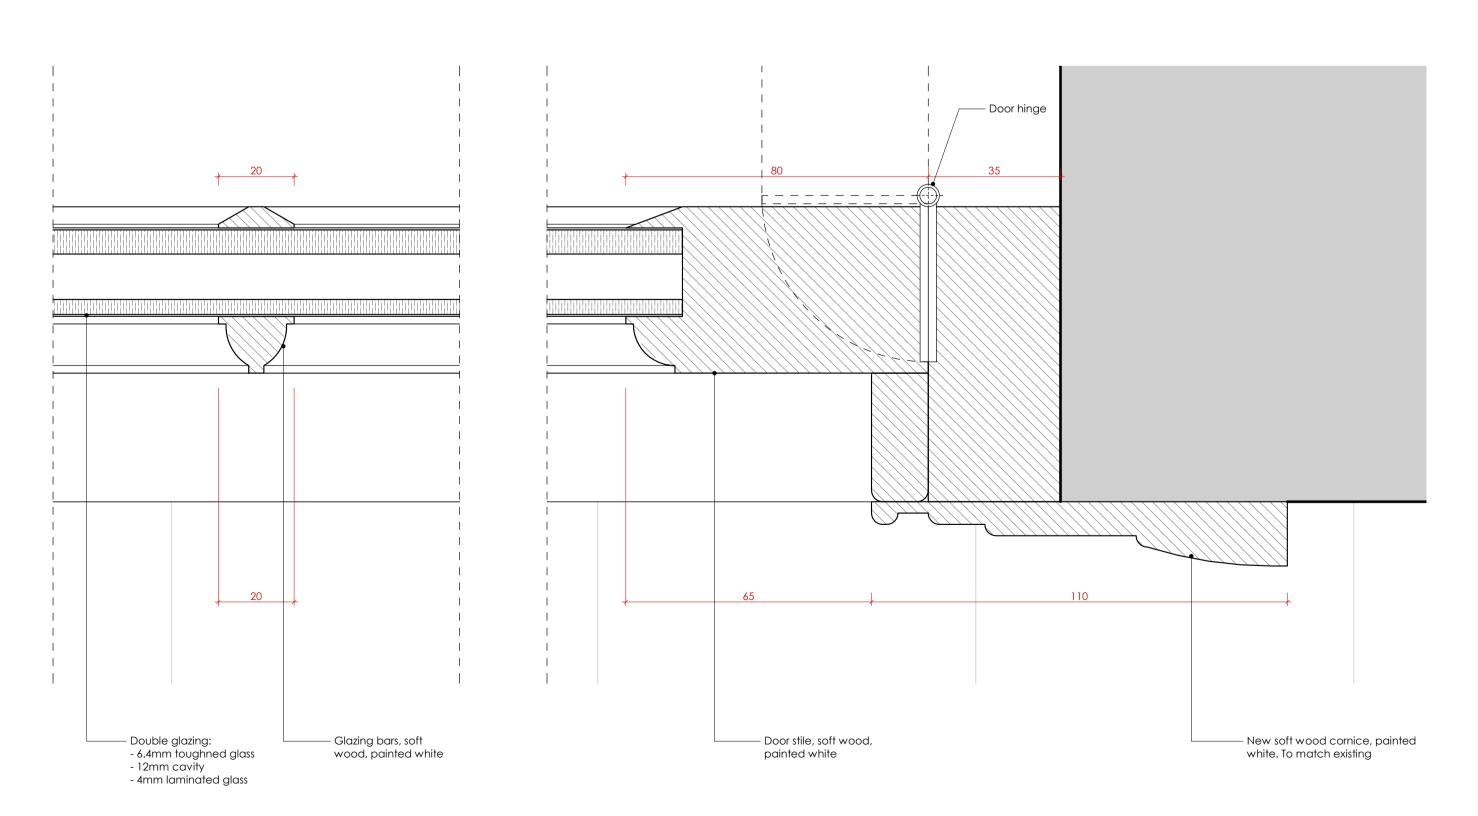

02 DOOR - EXTERIOR ELEVATION
1:10

O3 DOOR - INTERIOR ELEVATION
1:10

O4 DOOR JAMB DETAIL - PLAN

1:1

WAY Architecture Yell

For tender

Description

**London - UK** Second Floor Studio 28 Poland Street London W1F 8QP +44 (0)79 121.454.86