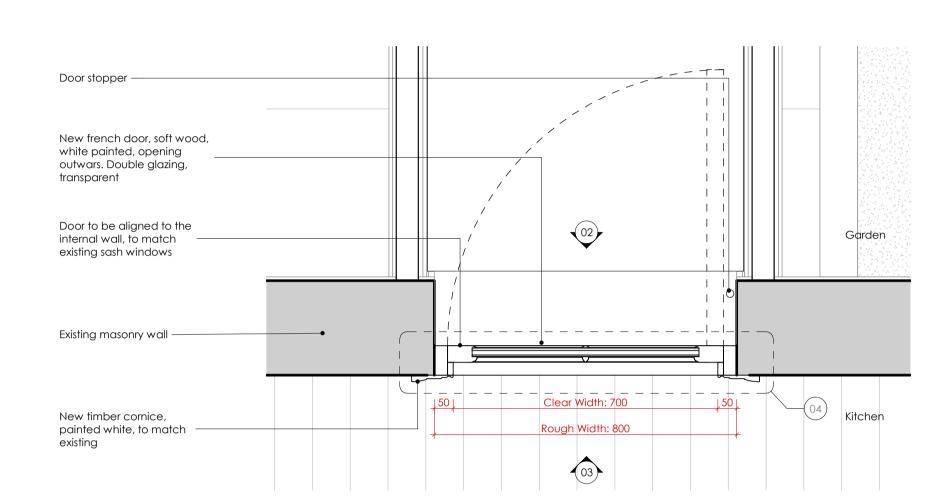

02 DOOR - EXTERIOR ELEVATION
1:10

O3 DOOR - INTERIOR ELEVATION
1:10

O4 DOOR JAMB DETAIL - PLAN

1:1

WAY Architecture Yell

For tender

Description

**London - UK** Second Floor Studio 28 Poland Street London W1F 8QP +44 (0)79 121.454.86