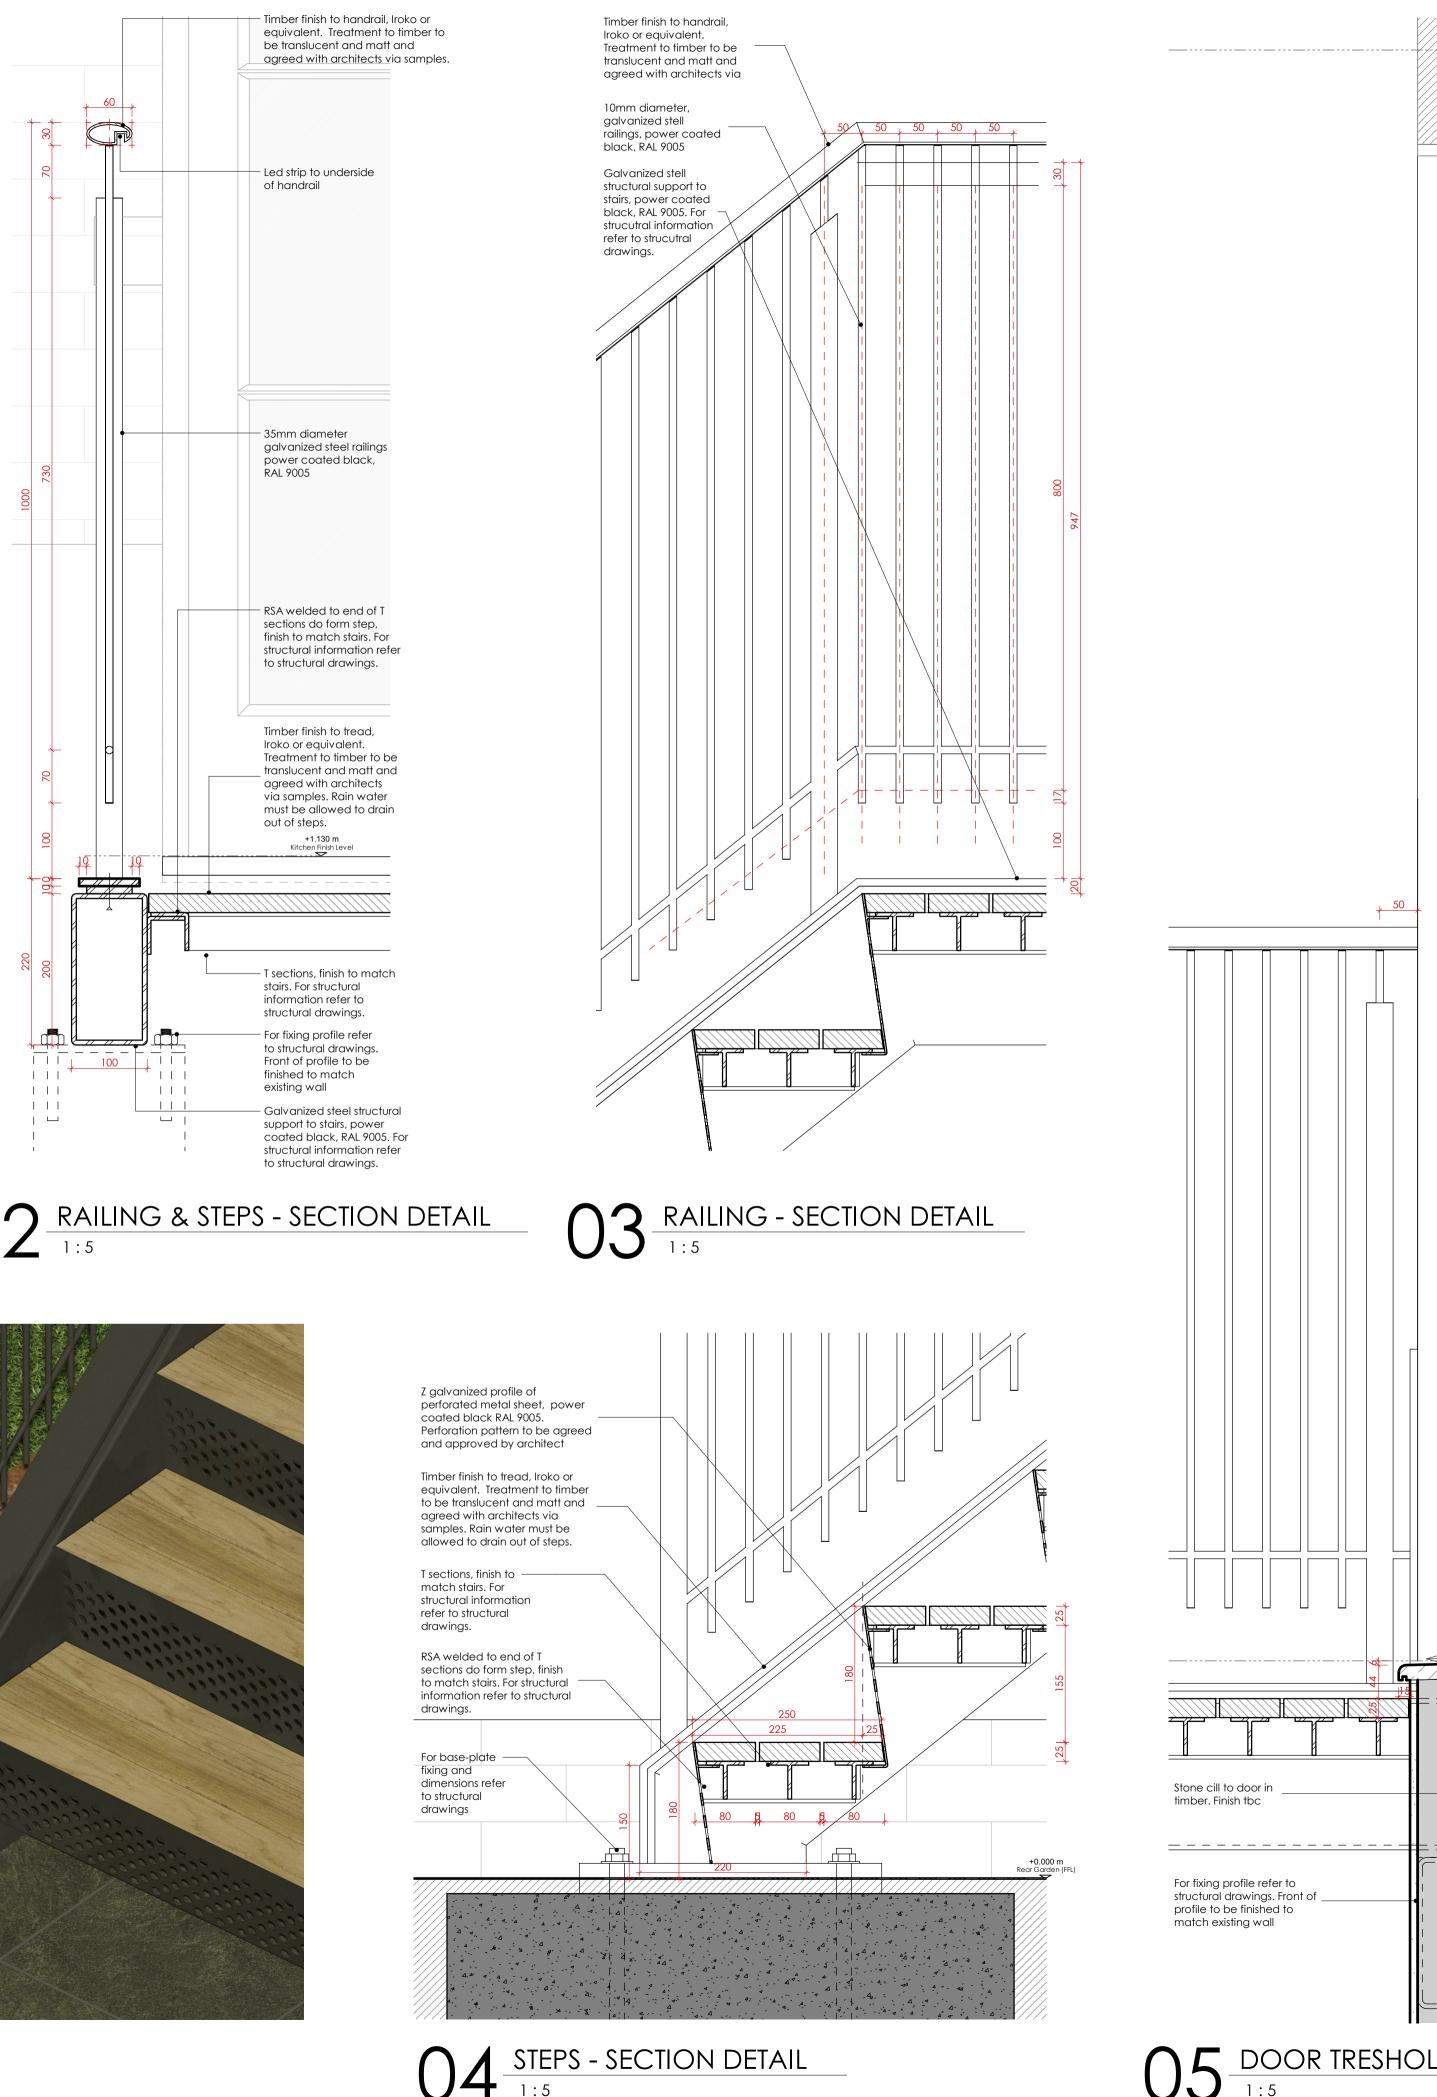

## PROPOSED PERSPECTIVE - STAIRS & DOOR

| Kitchen Existing Ceiling<br>+3.260 m  | <ul> <li>General Notes</li> <li>1. The drawings shall not be measured. Only listed dimensions are valid;</li> <li>2. All dimensions are in millimeters, except for the quota levels (meters) or other specified measurement units;</li> <li>3. All dimensions must be verified on site by suppliers and contractor;</li> <li>4. WAY Architecture Yell must be notified in writing if any discrepancies found;</li> <li>5. Shop drawings of stairs, door and kitchen must be submitted to architects for approval, before work start;</li> <li>6. Sample of all finishes must be submitted to architects for approval, before work start.</li> </ul> |                                                                             |                  |                           |                                                                                                        |                                                |
|---------------------------------------|-----------------------------------------------------------------------------------------------------------------------------------------------------------------------------------------------------------------------------------------------------------------------------------------------------------------------------------------------------------------------------------------------------------------------------------------------------------------------------------------------------------------------------------------------------------------------------------------------------------------------------------------------------|-----------------------------------------------------------------------------|------------------|---------------------------|--------------------------------------------------------------------------------------------------------|------------------------------------------------|
|                                       |                                                                                                                                                                                                                                                                                                                                                                                                                                                                                                                                                                                                                                                     |                                                                             |                  |                           |                                                                                                        |                                                |
|                                       |                                                                                                                                                                                                                                                                                                                                                                                                                                                                                                                                                                                                                                                     |                                                                             |                  |                           |                                                                                                        |                                                |
|                                       |                                                                                                                                                                                                                                                                                                                                                                                                                                                                                                                                                                                                                                                     |                                                                             |                  |                           |                                                                                                        |                                                |
|                                       |                                                                                                                                                                                                                                                                                                                                                                                                                                                                                                                                                                                                                                                     |                                                                             |                  |                           |                                                                                                        |                                                |
|                                       |                                                                                                                                                                                                                                                                                                                                                                                                                                                                                                                                                                                                                                                     |                                                                             |                  |                           |                                                                                                        |                                                |
|                                       |                                                                                                                                                                                                                                                                                                                                                                                                                                                                                                                                                                                                                                                     |                                                                             |                  |                           |                                                                                                        |                                                |
|                                       | 00<br>Rev.<br>Proje                                                                                                                                                                                                                                                                                                                                                                                                                                                                                                                                                                                                                                 | 22/07/2020<br>Date<br>ect Location                                          |                  | For tender<br>Description |                                                                                                        | PP<br>Check                                    |
|                                       | 63 Albert Street,<br>London NW1 7LX.                                                                                                                                                                                                                                                                                                                                                                                                                                                                                                                                                                                                                |                                                                             |                  |                           |                                                                                                        |                                                |
|                                       | Reference                                                                                                                                                                                                                                                                                                                                                                                                                                                                                                                                                                                                                                           |                                                                             |                  |                           |                                                                                                        |                                                |
|                                       | WAY<br>Architecture<br>Yell                                                                                                                                                                                                                                                                                                                                                                                                                                                                                                                                                                                                                         |                                                                             |                  |                           |                                                                                                        |                                                |
|                                       | Lon<br>Sec<br>28 F<br>Lon                                                                                                                                                                                                                                                                                                                                                                                                                                                                                                                                                                                                                           | don - UK<br>ond Floor Stud<br>Poland Street<br>don W1F 8QP<br>(0)79 121.454 | lio              | Cc                        | Campinas<br>José Rocha Bor<br>Ed. Frankfurt - 3<br>ondomínio Praça<br>ampinas, SP 13<br>3368.8737 / 33 | nfim, 214<br>Sala 123<br>a Capital<br>8080-650 |
| 2.5% +1.130 m<br>Kitchen Finish Level | Ariel Sommer                                                                                                                                                                                                                                                                                                                                                                                                                                                                                                                                                                                                                                        |                                                                             |                  |                           |                                                                                                        |                                                |
|                                       | Project                                                                                                                                                                                                                                                                                                                                                                                                                                                                                                                                                                                                                                             |                                                                             |                  |                           |                                                                                                        |                                                |
|                                       | 63 Albert Street                                                                                                                                                                                                                                                                                                                                                                                                                                                                                                                                                                                                                                    |                                                                             |                  |                           |                                                                                                        |                                                |
| Stairs Details                        |                                                                                                                                                                                                                                                                                                                                                                                                                                                                                                                                                                                                                                                     |                                                                             |                  |                           |                                                                                                        |                                                |
|                                       |                                                                                                                                                                                                                                                                                                                                                                                                                                                                                                                                                                                                                                                     | )<br>/07/2018<br>ving No.                                                   | Drawing<br>8 WAY | Proj. No<br>W-000         | Scale<br>@ A3<br>@ A1As ind<br>Revision                                                                |                                                |
| - SECTION DETAIL                      |                                                                                                                                                                                                                                                                                                                                                                                                                                                                                                                                                                                                                                                     | A03                                                                         | 8                |                           | Stage<br>Te                                                                                            | 00<br>ender                                    |