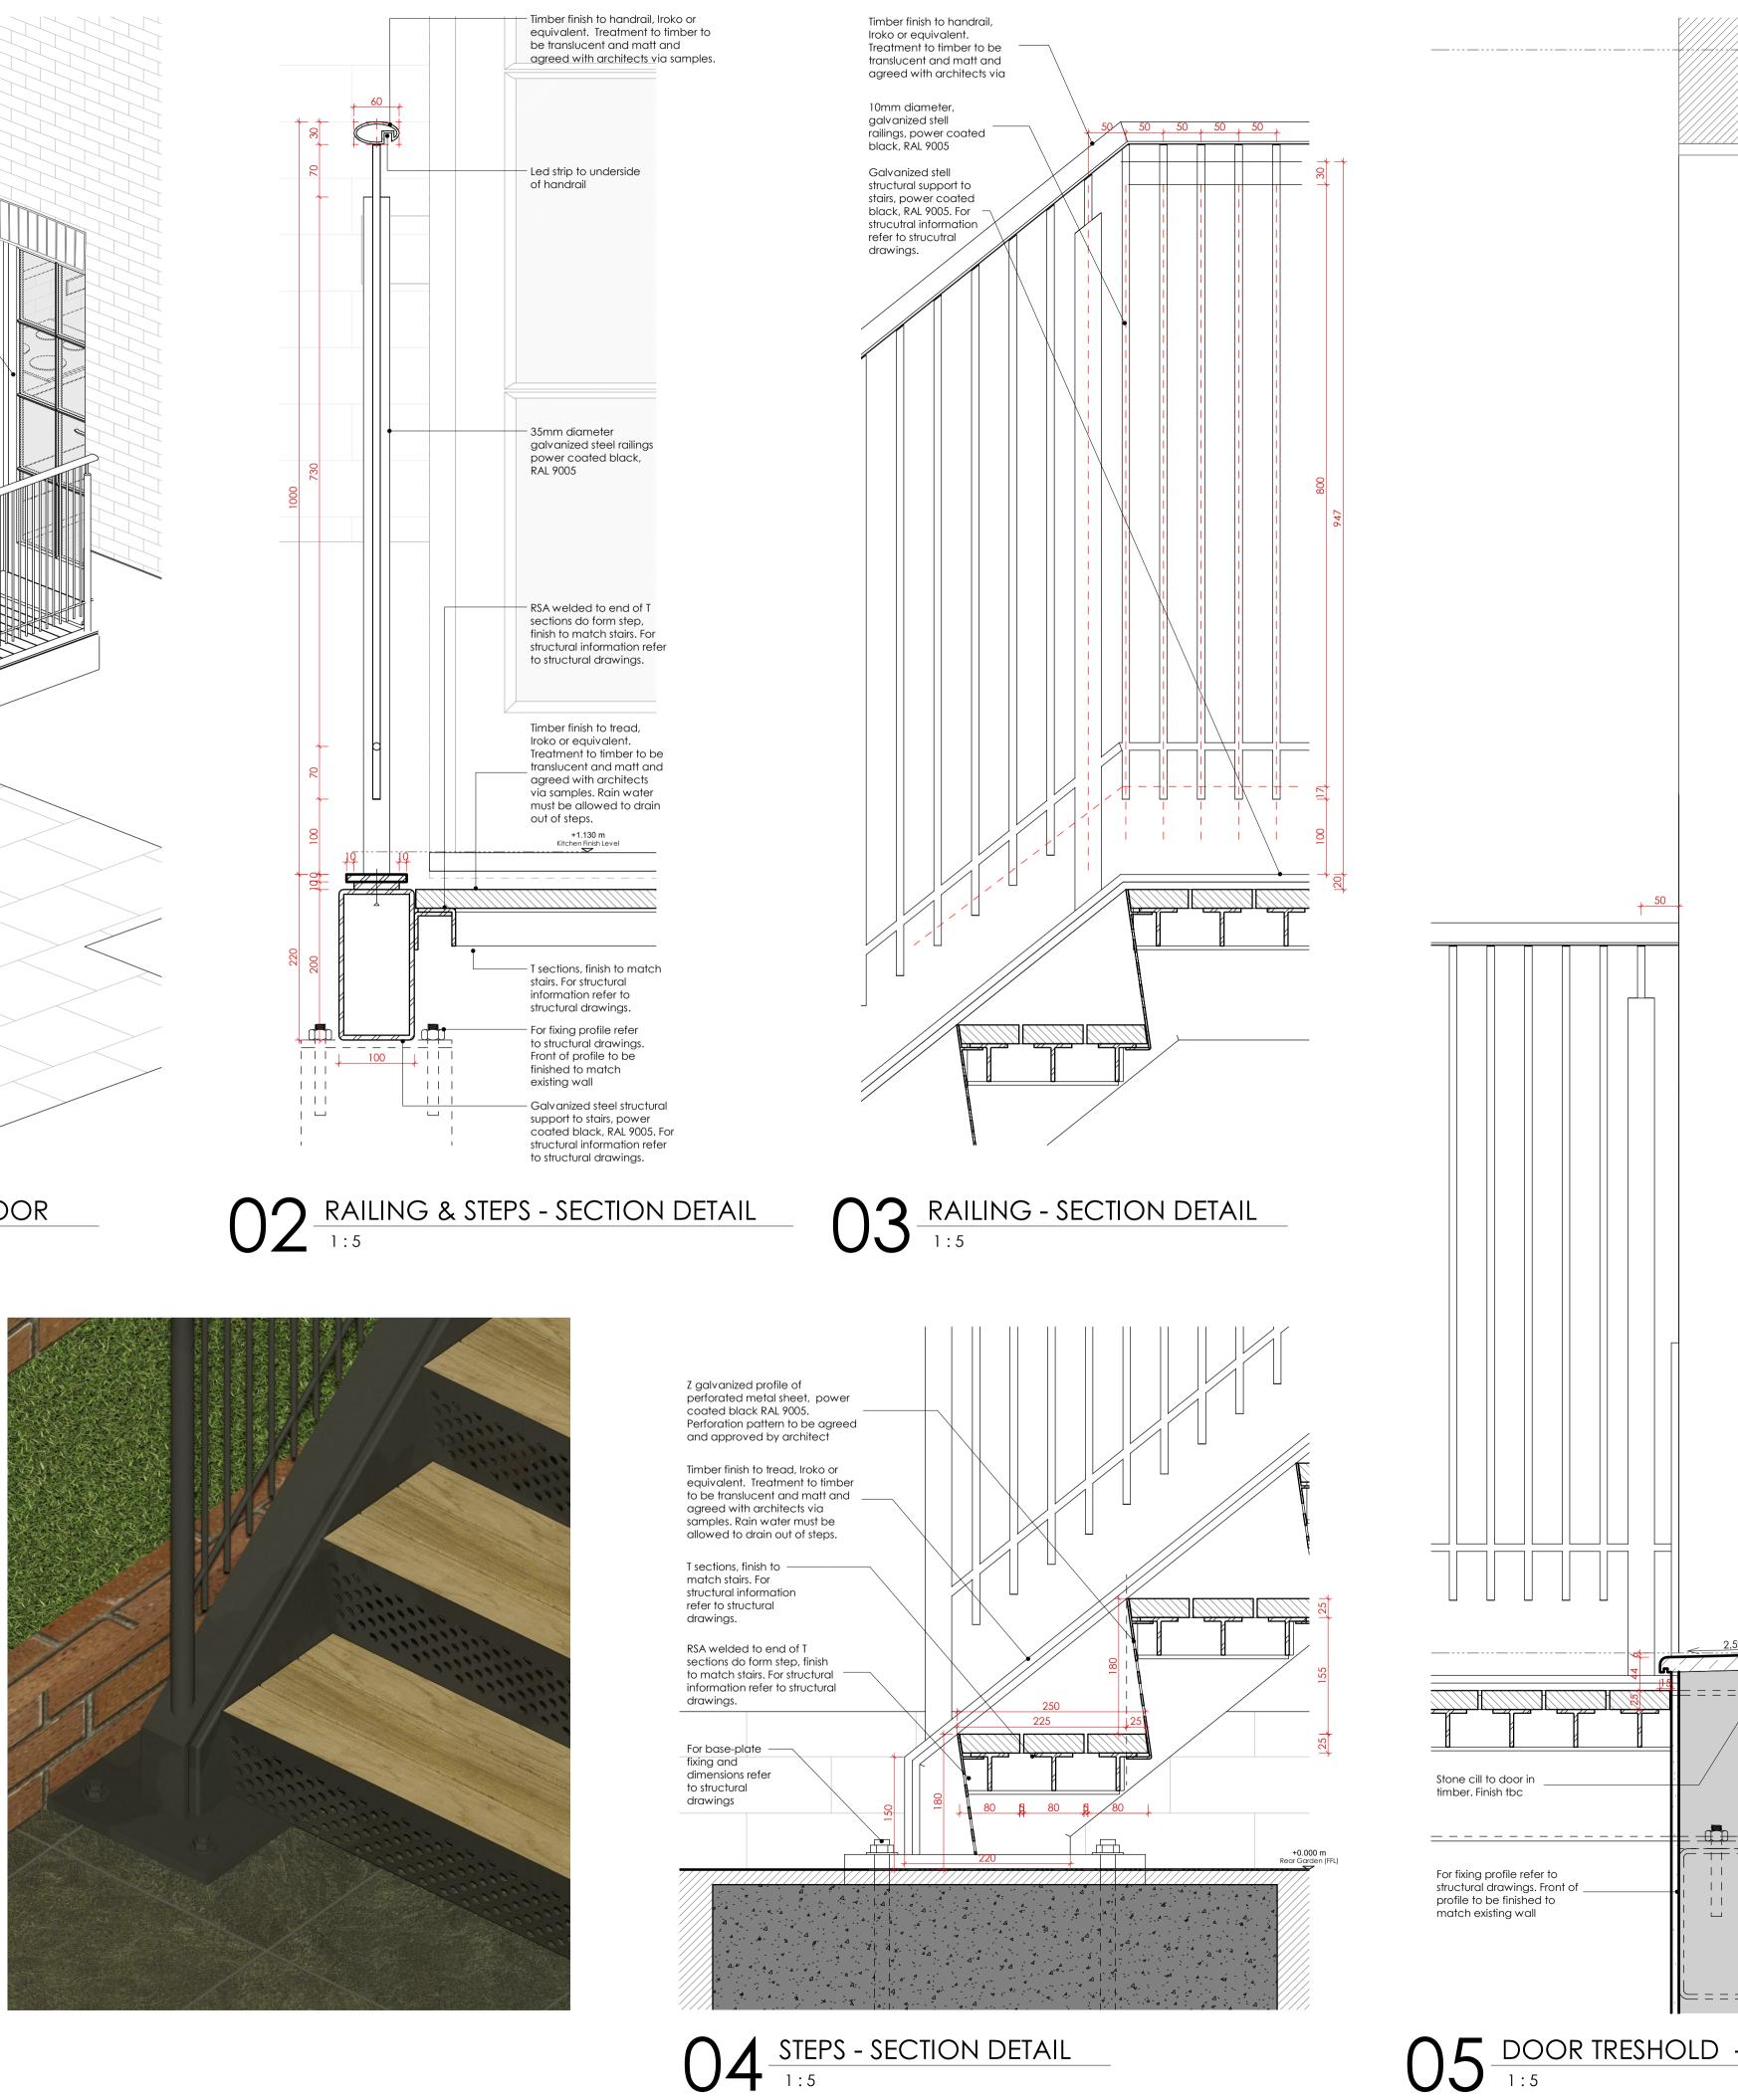

## PROPOSED PERSPECTIVE - STAIRS & DOOR

| Kitchen Existing Ceiling<br>+3.260 m  | <ul> <li>General Notes</li> <li>1. The drawings shall not be measured. Only listed dimensions are valid;</li> <li>2. All dimensions are in millimeters, except for the quota levels (meters) or other specified measurement units;</li> <li>3. All dimensions must be verified on site by suppliers and contractor;</li> <li>4. WAY Architecture Yell must be notified in writing if any discrepancies found;</li> <li>5. Shop drawings of stairs, door and kitchen must be submitted to architects for approval, before work start;</li> <li>6. Sample of all finishes must be submitted to architects for approval, before work start.</li> </ul> |                                                                             |                  |                           |                                                                                                        |                                                |
|---------------------------------------|-----------------------------------------------------------------------------------------------------------------------------------------------------------------------------------------------------------------------------------------------------------------------------------------------------------------------------------------------------------------------------------------------------------------------------------------------------------------------------------------------------------------------------------------------------------------------------------------------------------------------------------------------------|-----------------------------------------------------------------------------|------------------|---------------------------|--------------------------------------------------------------------------------------------------------|------------------------------------------------|
|                                       |                                                                                                                                                                                                                                                                                                                                                                                                                                                                                                                                                                                                                                                     |                                                                             |                  |                           |                                                                                                        |                                                |
|                                       |                                                                                                                                                                                                                                                                                                                                                                                                                                                                                                                                                                                                                                                     |                                                                             |                  |                           |                                                                                                        |                                                |
|                                       |                                                                                                                                                                                                                                                                                                                                                                                                                                                                                                                                                                                                                                                     |                                                                             |                  |                           |                                                                                                        |                                                |
|                                       |                                                                                                                                                                                                                                                                                                                                                                                                                                                                                                                                                                                                                                                     |                                                                             |                  |                           |                                                                                                        |                                                |
|                                       |                                                                                                                                                                                                                                                                                                                                                                                                                                                                                                                                                                                                                                                     |                                                                             |                  |                           |                                                                                                        |                                                |
|                                       |                                                                                                                                                                                                                                                                                                                                                                                                                                                                                                                                                                                                                                                     |                                                                             |                  |                           |                                                                                                        |                                                |
|                                       | 00<br>Rev.<br>Proje                                                                                                                                                                                                                                                                                                                                                                                                                                                                                                                                                                                                                                 | 22/07/2020<br>Date<br>ect Location                                          |                  | For tender<br>Description |                                                                                                        | PP<br>Check                                    |
|                                       | 63 Albert Street,<br>London NW1 7LX.                                                                                                                                                                                                                                                                                                                                                                                                                                                                                                                                                                                                                |                                                                             |                  |                           |                                                                                                        |                                                |
|                                       | Reference                                                                                                                                                                                                                                                                                                                                                                                                                                                                                                                                                                                                                                           |                                                                             |                  |                           |                                                                                                        |                                                |
|                                       | WAY<br>Architecture<br>Yell                                                                                                                                                                                                                                                                                                                                                                                                                                                                                                                                                                                                                         |                                                                             |                  |                           |                                                                                                        |                                                |
|                                       | Lon<br>Sec<br>28 F<br>Lon                                                                                                                                                                                                                                                                                                                                                                                                                                                                                                                                                                                                                           | don - UK<br>ond Floor Stud<br>Poland Street<br>don W1F 8QP<br>(0)79 121.454 | lio              | Cc                        | Campinas<br>José Rocha Bor<br>Ed. Frankfurt - 3<br>ondomínio Praça<br>ampinas, SP 13<br>3368.8737 / 33 | nfim, 214<br>Sala 123<br>a Capital<br>8080-650 |
| 2.5% +1.130 m<br>Kitchen Finish Level | Ariel Sommer                                                                                                                                                                                                                                                                                                                                                                                                                                                                                                                                                                                                                                        |                                                                             |                  |                           |                                                                                                        |                                                |
|                                       | Project                                                                                                                                                                                                                                                                                                                                                                                                                                                                                                                                                                                                                                             |                                                                             |                  |                           |                                                                                                        |                                                |
|                                       | 63 Albert Street                                                                                                                                                                                                                                                                                                                                                                                                                                                                                                                                                                                                                                    |                                                                             |                  |                           |                                                                                                        |                                                |
| Stairs Details                        |                                                                                                                                                                                                                                                                                                                                                                                                                                                                                                                                                                                                                                                     |                                                                             |                  |                           |                                                                                                        |                                                |
|                                       |                                                                                                                                                                                                                                                                                                                                                                                                                                                                                                                                                                                                                                                     | )<br>/07/2018<br>ving No.                                                   | Drawing<br>8 WAY | Proj. No<br>W-000         | Scale<br>@ A3<br>@ A1As ind<br>Revision                                                                |                                                |
| - SECTION DETAIL                      |                                                                                                                                                                                                                                                                                                                                                                                                                                                                                                                                                                                                                                                     | A03                                                                         | 8                |                           | Stage<br>Te                                                                                            | 00<br>ender                                    |